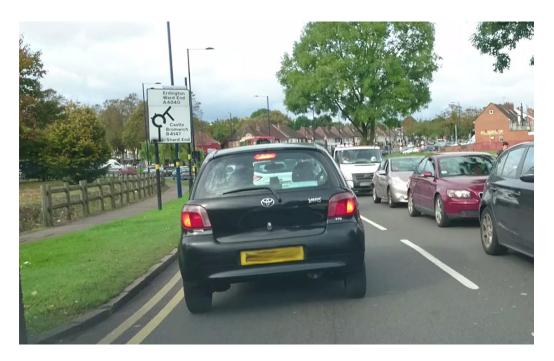

Station Lane / Station Road bridge queue lengths

Station Road / Station Lane approach Burney Lane / Cotterills Lane roundabout junction

Station Road approach to the exsting gyratory junction

Station Road – approach to the Stechford Retail Park entrance via signal control gyratory system