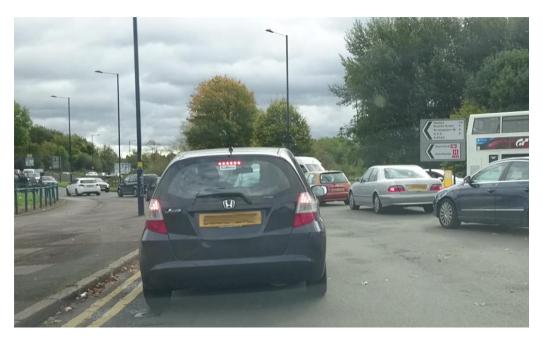

Station Lane / Station Road bridge queue lengths

Station Road / Station Lane approach Burney Lane / Cotterills Lane roundabout junction

Station Road approach to the exsting gyratory junction

Station Road – approach to the Stechford Retail Park entrance via signal control gyratory system