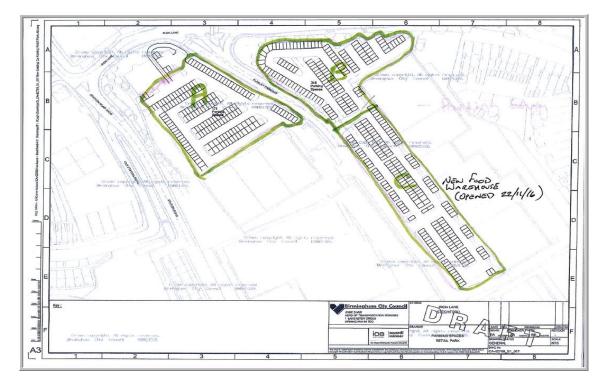

The car parks were divided into three sections, as shown on the plan below.

At the start of the first survey counts of the marked car park spaces in each car park were done:

| Car Park A | 180 |
|------------|-----|
| Car Park B | 135 |
| Car Park C | 176 |