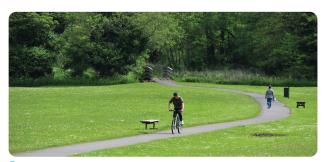

### **About the route**

Running alongside the cross city rail line for much of its length in Birmingham, the Worcester & Birmingham canal towpath provides a traffic free route between the city centre, the University of Birmingham and Queen Elizabeth Hospital, and Kings Norton. Chocolate lovers can indulge in a trip to Cadbury World in Bournville along the way, while horticulturalists can stop off at Birmingham's Botanical Gardens. This canal also links with the Rea Valley Route and the Stratford-upon-Avon canal in Kings Norton: look out for the unique and dramatic guillotine lock.

#### Off-Road (traffic free) cycling and walking routes

Canal towpath る 大 気

Look out for the canal towpath on the map