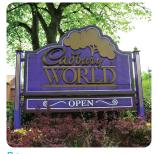

### **About the route**

Running alongside the cross city rail line for much of its length in Birmingham, the Worcester & Birmingham canal towpath provides a traffic free route between the city centre, the University of Birmingham and Queen Elizabeth Hospital, and Kings Norton. Chocolate lovers can indulge in a trip to Cadbury World in Bournville along the way, while horticulturalists can stop off at Birmingham's Botanical Gardens. This canal also links with the Rea Valley Route and the Stratford-upon-Avon canal in Kings Norton: look out for the unique and dramatic guillotine lock.

## Places nearby

1. Botanical Gardens

🔼 The Vale (Halls of Residence)

3. Queen Elizabeth Hospital

4. University of Birmingham

🔼 **5.** Cadbury World

6. Kings Norton **Business Centre** 

o 7. Kings Norton Playing Fields