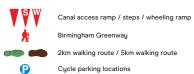

# Map Key

#### Other information

Bike shops BMX / Skate Park

Refreshments (within Country Parks)

Railway with station / Metro (tramline) with halt Big Birmingham Bikes Centre Centro Cycle parking Hubs

#### City Centre map additions

Cycle Chain Canal Barge (cycle hire, parking and servicing)