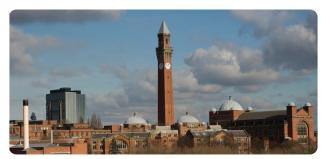

### **About the route**

Running alongside the cross city rail line for much of its length in Birmingham, the Worcester & Birmingham canal towpath provides a traffic free route between the city centre, the University of Birmingham and Queen Elizabeth Hospital, and Kings Norton. Chocolate lovers can indulge in a trip to Cadbury World in Bournville along the way, while horticulturalists can stop off at Birmingham's Botanical Gardens. This canal also links with the Rea Valley Route and the Stratford-upon-Avon canal in Kings Norton: look out for the unique and dramatic guillotine lock.

# Map Key