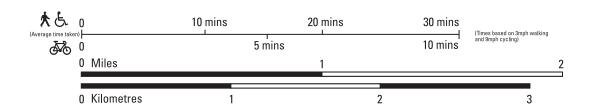

. Kings Norton Playing Fields

# Map Key

#### On-Road cycling



> One-way street on cycle route

#### Off-Road (traffic free) cycling and walking routes



Canal towpath る 大 気

Look out for the canal towpath on the map

#### National Cycle Network



#### Other information



Bike shops BMX / Skate Park

Refreshments (within Country Parks)

Railway with station / Metro (tramline) with halt Big Birmingham Bikes Centre Centro Cycle parking Hubs

#### City Centre map additions





Cycle Chain Canal Barge (cycle hire, parking and servicing)

#### **Scale**

#### PLEASE NOTE:

Cycle infrastructure works are ongoing across the city meaning that things on the ground may be changed or upgraded before we have a chance to update our map. Please consider all information here to be advisory only.