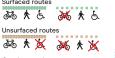

# Map Key

#### Off-Road (traffic free) cycling and walking routes

Canal towpath る 大 気

Look out for the canal towpath on the map