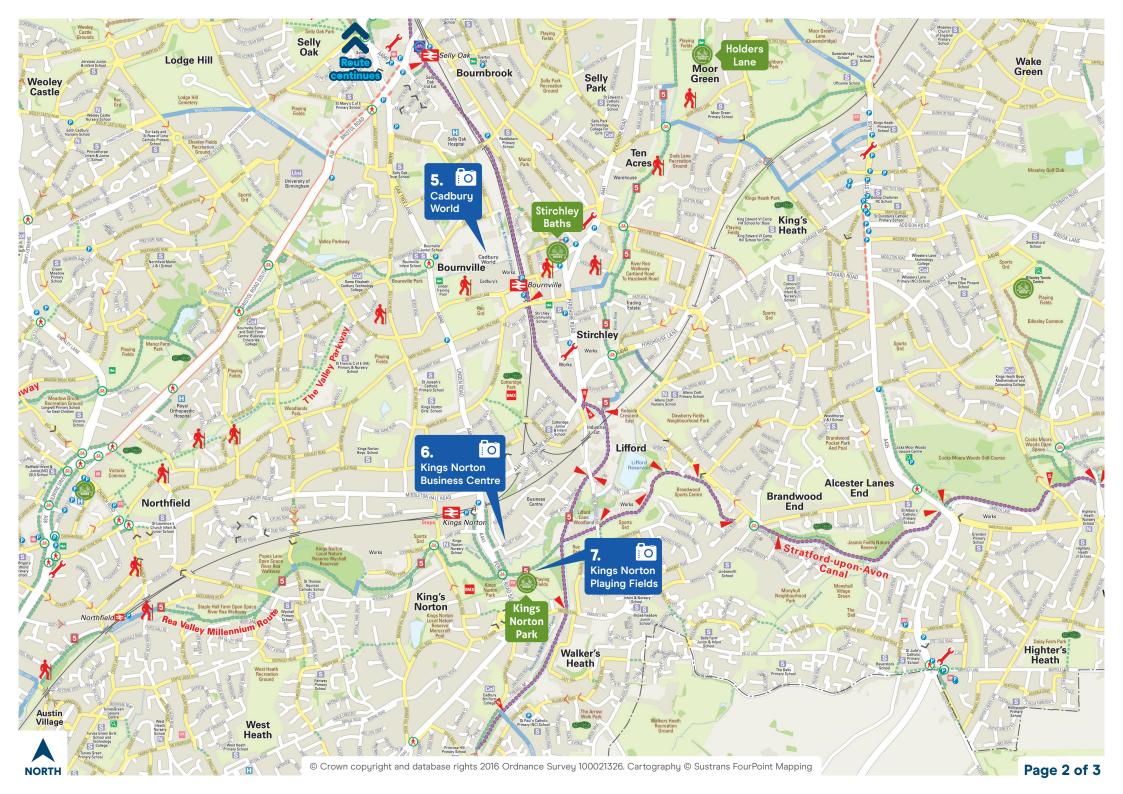

## Places nearby

1. Botanical Gardens

🔼 The Vale (Halls of Residence)

3. Queen Elizabeth Hospital

4. University of Birmingham

🔼 **5.** Cadbury World

6. Kings Norton **Business Centre** 

o 7. Kings Norton Playing Fields