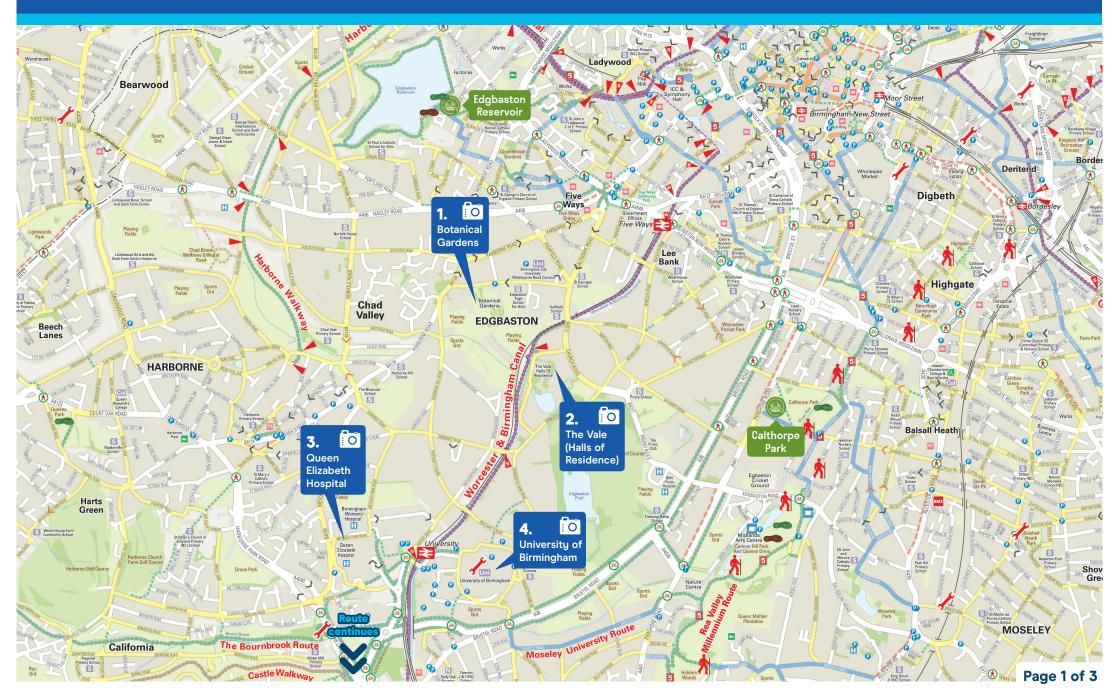

## Places nearby

1. Botanical Gardens

🔼 The Vale (Halls of Residence)

3. Queen Elizabeth Hospital

4. University of Birmingham

🔼 **5.** Cadbury World

6. Kings Norton **Business Centre** 

o 7. Kings Norton Playing Fields