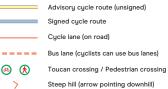

# Map Key

#### On-Road cycling

> One-way street on cycle route

#### Off-Road (traffic free) cycling and walking routes

Canal towpath る 大 気

Look out for the canal towpath on the map

#### National Cycle Network