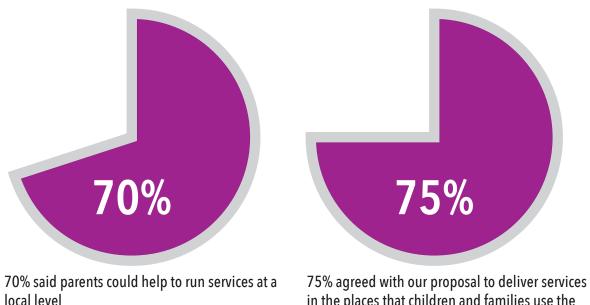

#### 4. What you told us during the first consultation

81% of respondents said they supported a service that provided equal access to services for every child

70% said some services should be available to all and additional help to those children and families who need it most

The following services were viewed to be the most important:

- High quality advice and information
- Help to access services
- A range of services to meet the needs of local children

in the places that children and families use the most