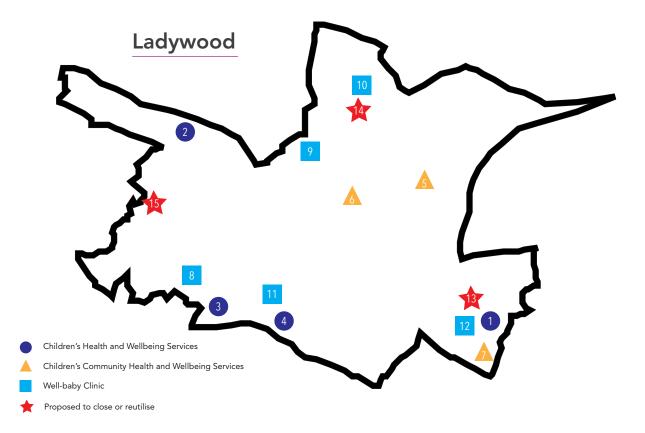

#### 7. Our proposed new service model

We are proposing that services are delivered across the 10 districts within the city, because we know that there are differences between the needs of children and families that live in different parts of the city. You will be able to access the services in any of the districts in locations that are convenient for you.

We are also proposing that the number of services and locations for each district is tailored to meet the needs of local parents and children.

Below, is a description of the types of services that we are proposing will be available in every district in Birmingham. We believe our proposals for these services would offer parents greater flexibility and by offering a range of services, in a number of convenient locations, at a time that suits them. **7.1 Children's Health and Wellbeing Services** will offer parents access to the following wide range of services:

**7.2 Children's Community Health and Wellbeing Services** can offer parents the full range of services listed below:

- Health Visitors
- Well-baby clinics
- Information, advice and guidance
- Breastfeeding support
- Stay and play
- Access to training and employment support
- Support to access Early Education Entitlement and childcare
- Targeted support for families that need it
- Parenting support groups and sessions
- Onward referrals to other services as required i.e. speech and language etc.

**7.3 Well-baby Clinics** will be run by Health Visitors at a number of GP practices and health centres across the city. These clinics will provide parents with additional opportunities to access support on a number of issues; for example the health and development of babies, and children.