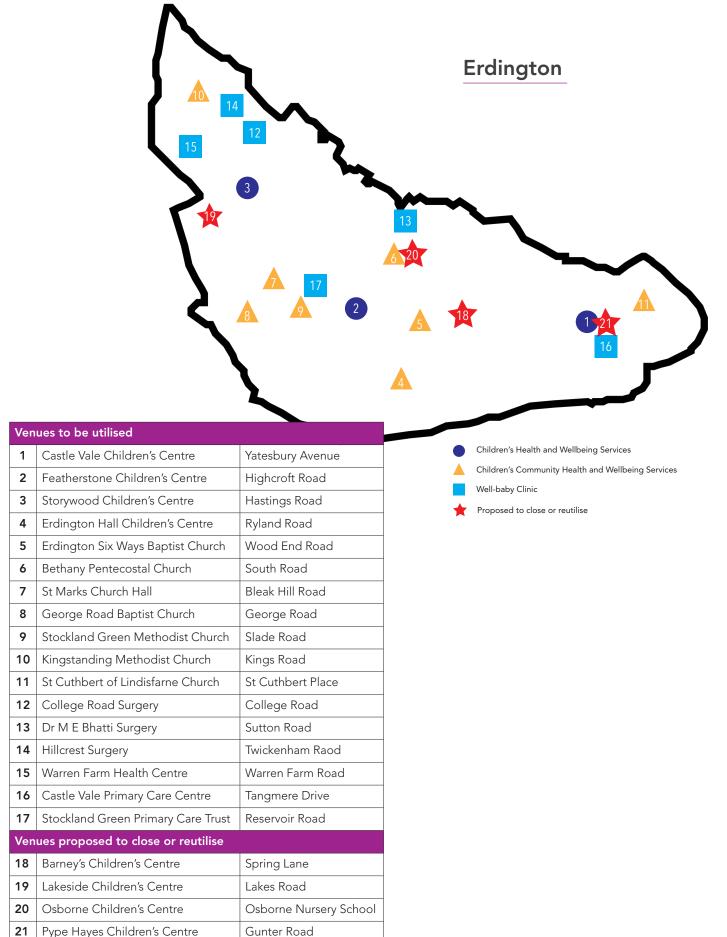

#### 7. Our proposed new service model

We are proposing that services are delivered across the 10 districts within the city, because we know that there are differences between the needs of children and families that live in different parts of the city. You will be able to access the services in any of the districts in locations that are convenient for you.

We are also proposing that the number of services and locations for each district is tailored to meet the needs of local parents and children.

Below, is a description of the types of services that we are proposing will be available in every district in Birmingham. We believe our proposals for these services would offer parents greater flexibility and by offering a range of services, in a number of convenient locations, at a time that suits them. **7.1 Children's Health and Wellbeing Services** will offer parents access to the following wide range of services:

**7.2 Children's Community Health and Wellbeing Services** can offer parents the full range of services listed below:

- Health Visitors
- Well-baby clinics
- Information, advice and guidance
- Breastfeeding support
- Stay and play
- Access to training and employment support
- Support to access Early Education Entitlement and childcare
- Targeted support for families that need it
- Parenting support groups and sessions
- Onward referrals to other services as required i.e. speech and language etc.

**7.3 Well-baby Clinics** will be run by Health Visitors at a number of GP practices and health centres across the city. These clinics will provide parents with additional opportunities to access support on a number of issues; for example the health and development of babies, and children.