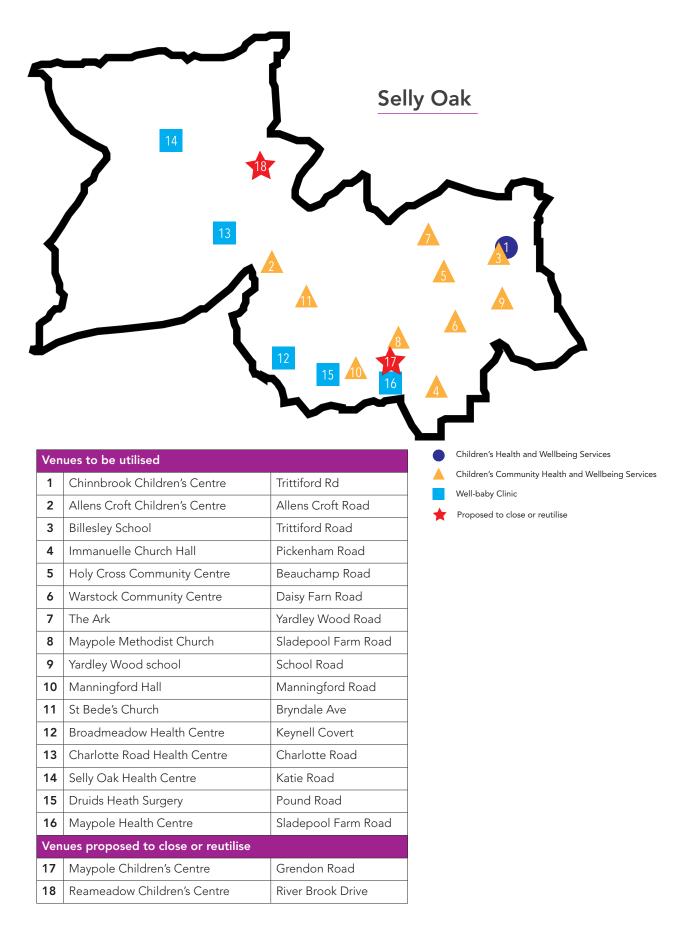

#### 7. Our proposed new service model

We are proposing that services are delivered across the 10 districts within the city, because we know that there are differences between the needs of children and families that live in different parts of the city. You will be able to access the services in any of the districts in locations that are convenient for you.

We are also proposing that the number of services and locations for each district is tailored to meet the needs of local parents and children.

Below, is a description of the types of services that we are proposing will be available in every district in Birmingham. We believe our proposals for these services would offer parents greater flexibility and by offering a range of services, in a number of convenient locations, at a time that suits them. **7.1 Children's Health and Wellbeing Services** will offer parents access to the following wide range of services: