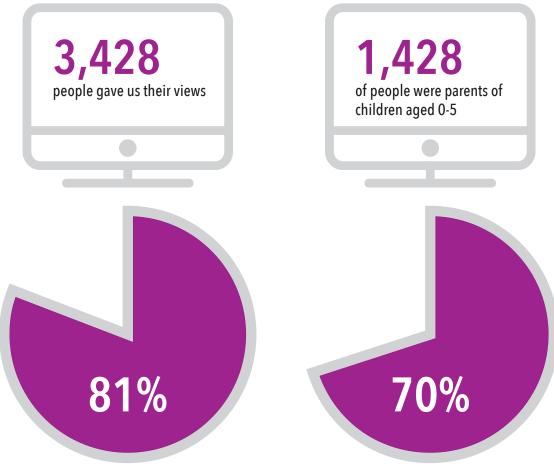

#### 3. What has been done so far?

Over the last two years, we have been rethinking the way we deliver support to families and their children during a child's early years.

Between November 2015 and February 2016, we received 3,428 people's views about our plans for the future of early years' services.

We listened to the views of parents, professionals and other residents and have used these to design a description of the service we want to provide in the future (a service specification).

We have followed a formal process to decide who will lead on the delivery of our new proposed service model and this has enabled us to award the contract for the delivery of these services to Birmingham Community Healthcare NHS Foundation Trust in partnership with Barnardo's, Spurgeons Children's Charity (Spurgeons), St Paul's Community Development Trust and The Springfield Project.