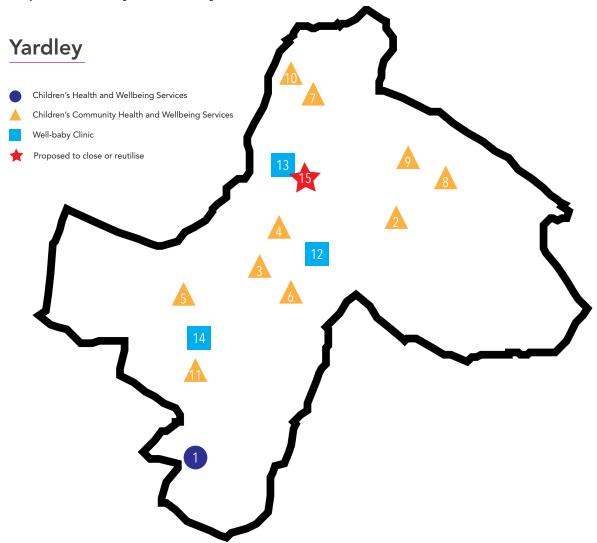

#### 7. Our proposed new service model

We are proposing that services are delivered across the 10 districts within the city, because we know that there are differences between the needs of children and families that live in different parts of the city. You will be able to access the services in any of the districts in locations that are convenient for you.

We are also proposing that the number of services and locations for each district is tailored to meet the needs of local parents and children.

Below, is a description of the types of services that we are proposing will be available in every district in Birmingham. We believe our proposals for these services would offer parents greater flexibility and by offering a range of services, in a number of convenient locations, at a time that suits them. **7.1 Children's Health and Wellbeing Services** will offer parents access to the following wide range of services: