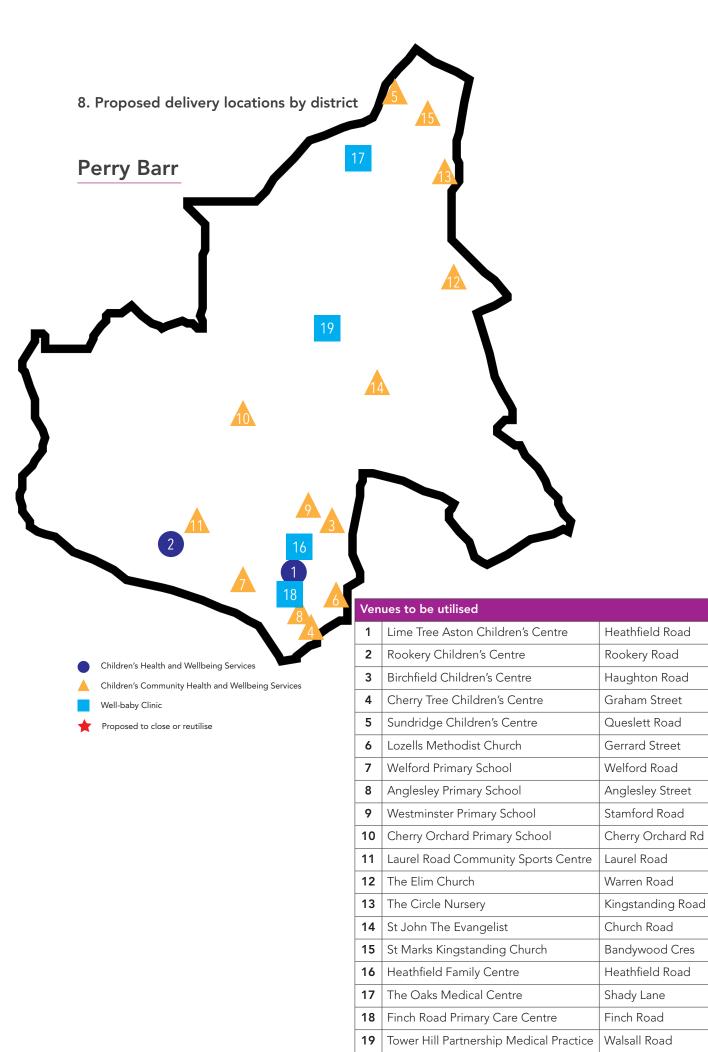

#### 7. Our proposed new service model

We are proposing that services are delivered across the 10 districts within the city, because we know that there are differences between the needs of children and families that live in different parts of the city. You will be able to access the services in any of the districts in locations that are convenient for you.

We are also proposing that the number of services and locations for each district is tailored to meet the needs of local parents and children.

Below, is a description of the types of services that we are proposing will be available in every district in Birmingham. We believe our proposals for these services would offer parents greater flexibility and by offering a range of services, in a number of convenient locations, at a time that suits them. **7.1 Children's Health and Wellbeing Services** will offer parents access to the following wide range of services:

**7.2 Children's Community Health and Wellbeing Services** can offer parents the full range of services listed below:

- Health Visitors
- Well-baby clinics
- Information, advice and guidance
- Breastfeeding support
- Stay and play
- Access to training and employment support
- Support to access Early Education Entitlement and childcare
- Targeted support for families that need it
- Parenting support groups and sessions
- Onward referrals to other services as required i.e. speech and language etc.

**7.3 Well-baby Clinics** will be run by Health Visitors at a number of GP practices and health centres across the city. These clinics will provide parents with additional opportunities to access support on a number of issues; for example the health and development of babies, and children.