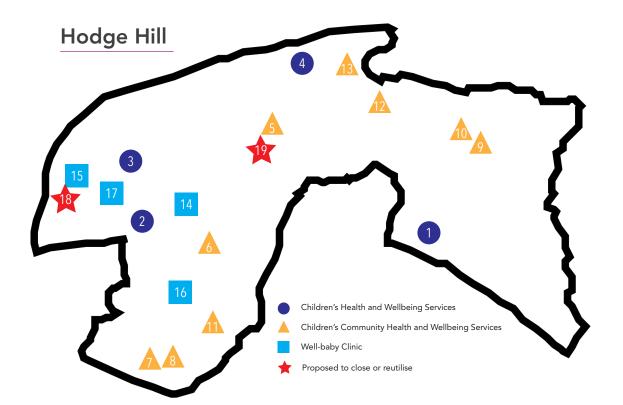

#### 7. Our proposed new service model

We are proposing that services are delivered across the 10 districts within the city, because we know that there are differences between the needs of children and families that live in different parts of the city. You will be able to access the services in any of the districts in locations that are convenient for you.

We are also proposing that the number of services and locations for each district is tailored to meet the needs of local parents and children.

Below, is a description of the types of services that we are proposing will be available in every district in Birmingham. We believe our proposals for these services would offer parents greater flexibility and by offering a range of services, in a number of convenient locations, at a time that suits them. **7.1 Children's Health and Wellbeing Services** will offer parents access to the following wide range of services:

**7.2 Children's Community Health and Wellbeing Services** can offer parents the full range of services listed below:

- Health Visitors
- Well-baby clinics
- Information, advice and guidance
- Breastfeeding support
- Stay and play
- Access to training and employment support
- Support to access Early Education Entitlement and childcare
- Targeted support for families that need it
- Parenting support groups and sessions
- Onward referrals to other services as required i.e. speech and language etc.

**7.3 Well-baby Clinics** will be run by Health Visitors at a number of GP practices and health centres across the city. These clinics will provide parents with additional opportunities to access support on a number of issues; for example the health and development of babies, and children.