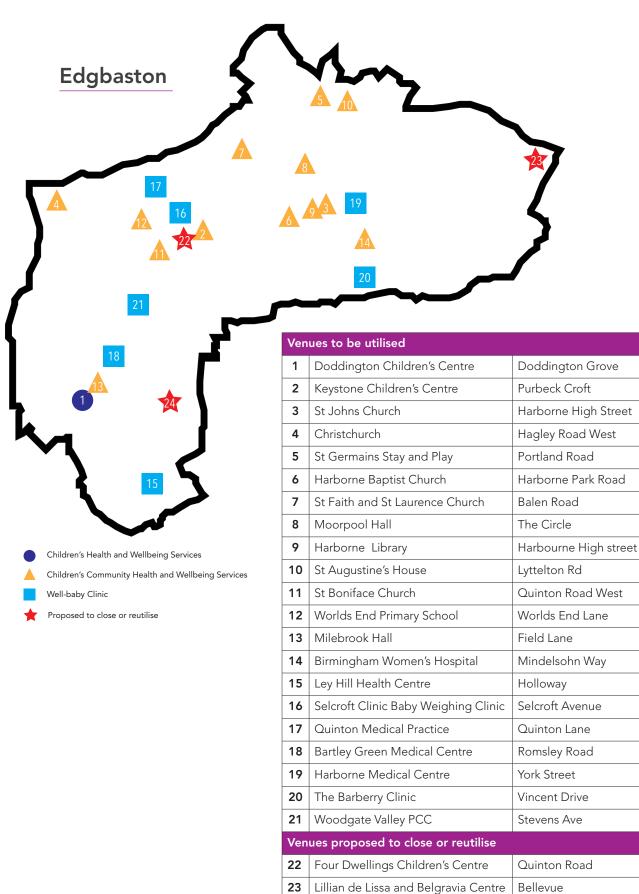

24

Shenley Fields Centre

Woodcock Lane

|                       | 8. Proposed delivery locations                                                                                                                                                                                     | by district                                                                 |                                                                                                                                                                                                                                                                                                                                                                                                                                                                                                                                                                                                                                                                                                                                                                                                                                                                                                                                                                                                                                                                                                                                                                                                                                                                                                                                                                                                                                                                                                                                                                                                                                                                                                                                                                                                                                                                                                                                                                                                                                                                                                                             |
|-----------------------|--------------------------------------------------------------------------------------------------------------------------------------------------------------------------------------------------------------------|-----------------------------------------------------------------------------|-----------------------------------------------------------------------------------------------------------------------------------------------------------------------------------------------------------------------------------------------------------------------------------------------------------------------------------------------------------------------------------------------------------------------------------------------------------------------------------------------------------------------------------------------------------------------------------------------------------------------------------------------------------------------------------------------------------------------------------------------------------------------------------------------------------------------------------------------------------------------------------------------------------------------------------------------------------------------------------------------------------------------------------------------------------------------------------------------------------------------------------------------------------------------------------------------------------------------------------------------------------------------------------------------------------------------------------------------------------------------------------------------------------------------------------------------------------------------------------------------------------------------------------------------------------------------------------------------------------------------------------------------------------------------------------------------------------------------------------------------------------------------------------------------------------------------------------------------------------------------------------------------------------------------------------------------------------------------------------------------------------------------------------------------------------------------------------------------------------------------------|
|                       | $\int$                                                                                                                                                                                                             |                                                                             | Hall Green                                                                                                                                                                                                                                                                                                                                                                                                                                                                                                                                                                                                                                                                                                                                                                                                                                                                                                                                                                                                                                                                                                                                                                                                                                                                                                                                                                                                                                                                                                                                                                                                                                                                                                                                                                                                                                                                                                                                                                                                                                                                                                                  |
|                       |                                                                                                                                                                                                                    | 15                                                                          | 4                                                                                                                                                                                                                                                                                                                                                                                                                                                                                                                                                                                                                                                                                                                                                                                                                                                                                                                                                                                                                                                                                                                                                                                                                                                                                                                                                                                                                                                                                                                                                                                                                                                                                                                                                                                                                                                                                                                                                                                                                                                                                                                           |
|                       |                                                                                                                                                                                                                    |                                                                             |                                                                                                                                                                                                                                                                                                                                                                                                                                                                                                                                                                                                                                                                                                                                                                                                                                                                                                                                                                                                                                                                                                                                                                                                                                                                                                                                                                                                                                                                                                                                                                                                                                                                                                                                                                                                                                                                                                                                                                                                                                                                                                                             |
| Ven                   | nues to be utilised                                                                                                                                                                                                |                                                                             | {                                                                                                                                                                                                                                                                                                                                                                                                                                                                                                                                                                                                                                                                                                                                                                                                                                                                                                                                                                                                                                                                                                                                                                                                                                                                                                                                                                                                                                                                                                                                                                                                                                                                                                                                                                                                                                                                                                                                                                                                                                                                                                                           |
| 1                     | Balsall Heath Children's Centre                                                                                                                                                                                    | Hertford Street                                                             | 1 /                                                                                                                                                                                                                                                                                                                                                                                                                                                                                                                                                                                                                                                                                                                                                                                                                                                                                                                                                                                                                                                                                                                                                                                                                                                                                                                                                                                                                                                                                                                                                                                                                                                                                                                                                                                                                                                                                                                                                                                                                                                                                                                         |
| 2                     | Springfield Children's Centre                                                                                                                                                                                      | Springfield Road                                                            |                                                                                                                                                                                                                                                                                                                                                                                                                                                                                                                                                                                                                                                                                                                                                                                                                                                                                                                                                                                                                                                                                                                                                                                                                                                                                                                                                                                                                                                                                                                                                                                                                                                                                                                                                                                                                                                                                                                                                                                                                                                                                                                             |
| 3                     | Sparkbrook Children's Centre                                                                                                                                                                                       | Braithwaite Road                                                            | 14                                                                                                                                                                                                                                                                                                                                                                                                                                                                                                                                                                                                                                                                                                                                                                                                                                                                                                                                                                                                                                                                                                                                                                                                                                                                                                                                                                                                                                                                                                                                                                                                                                                                                                                                                                                                                                                                                                                                                                                                                                                                                                                          |
| 4                     | Springfield (Greet) Children's Centre                                                                                                                                                                              | Percy Road                                                                  |                                                                                                                                                                                                                                                                                                                                                                                                                                                                                                                                                                                                                                                                                                                                                                                                                                                                                                                                                                                                                                                                                                                                                                                                                                                                                                                                                                                                                                                                                                                                                                                                                                                                                                                                                                                                                                                                                                                                                                                                                                                                                                                             |
| 5                     | Little Stars Conway Primary                                                                                                                                                                                        | Conway Road                                                                 |                                                                                                                                                                                                                                                                                                                                                                                                                                                                                                                                                                                                                                                                                                                                                                                                                                                                                                                                                                                                                                                                                                                                                                                                                                                                                                                                                                                                                                                                                                                                                                                                                                                                                                                                                                                                                                                                                                                                                                                                                                                                                                                             |
| 6                     | Ladypool School                                                                                                                                                                                                    | Stratford Road                                                              |                                                                                                                                                                                                                                                                                                                                                                                                                                                                                                                                                                                                                                                                                                                                                                                                                                                                                                                                                                                                                                                                                                                                                                                                                                                                                                                                                                                                                                                                                                                                                                                                                                                                                                                                                                                                                                                                                                                                                                                                                                                                                                                             |
| 7                     | Gracelands Nursery                                                                                                                                                                                                 | Grace Road                                                                  |                                                                                                                                                                                                                                                                                                                                                                                                                                                                                                                                                                                                                                                                                                                                                                                                                                                                                                                                                                                                                                                                                                                                                                                                                                                                                                                                                                                                                                                                                                                                                                                                                                                                                                                                                                                                                                                                                                                                                                                                                                                                                                                             |
| 8                     | Park Hill School                                                                                                                                                                                                   | Alcester Road                                                               | Children's Health and Wellbeing Services                                                                                                                                                                                                                                                                                                                                                                                                                                                                                                                                                                                                                                                                                                                                                                                                                                                                                                                                                                                                                                                                                                                                                                                                                                                                                                                                                                                                                                                                                                                                                                                                                                                                                                                                                                                                                                                                                                                                                                                                                                                                                    |
| 9                     | St Edmunds Church                                                                                                                                                                                                  | Readings Lane                                                               | Children's Community Health and Wellbeing Services                                                                                                                                                                                                                                                                                                                                                                                                                                                                                                                                                                                                                                                                                                                                                                                                                                                                                                                                                                                                                                                                                                                                                                                                                                                                                                                                                                                                                                                                                                                                                                                                                                                                                                                                                                                                                                                                                                                                                                                                                                                                          |
| 10                    | Hall Green (Gospel Oak) Children's Centre                                                                                                                                                                          | Redstone Farm Road                                                          | Well-baby Clinic                                                                                                                                                                                                                                                                                                                                                                                                                                                                                                                                                                                                                                                                                                                                                                                                                                                                                                                                                                                                                                                                                                                                                                                                                                                                                                                                                                                                                                                                                                                                                                                                                                                                                                                                                                                                                                                                                                                                                                                                                                                                                                            |
| 11                    | Hall Green United Church                                                                                                                                                                                           | De elelie en Leve e                                                         | Description of the second s |
| 12                    |                                                                                                                                                                                                                    | Reddings Lane                                                               | Proposed to close or reutilise                                                                                                                                                                                                                                                                                                                                                                                                                                                                                                                                                                                                                                                                                                                                                                                                                                                                                                                                                                                                                                                                                                                                                                                                                                                                                                                                                                                                                                                                                                                                                                                                                                                                                                                                                                                                                                                                                                                                                                                                                                                                                              |
| 1 40                  | Poplar Road Primary Care Centre                                                                                                                                                                                    | Poplar Road                                                                 | Proposed to close or reutilise                                                                                                                                                                                                                                                                                                                                                                                                                                                                                                                                                                                                                                                                                                                                                                                                                                                                                                                                                                                                                                                                                                                                                                                                                                                                                                                                                                                                                                                                                                                                                                                                                                                                                                                                                                                                                                                                                                                                                                                                                                                                                              |
| 13                    | Poplar Road Primary Care Centre<br>Sparkbrook Community and Health Centre                                                                                                                                          | Poplar Road<br>Grantham Road                                                | Proposed to close or reutilise                                                                                                                                                                                                                                                                                                                                                                                                                                                                                                                                                                                                                                                                                                                                                                                                                                                                                                                                                                                                                                                                                                                                                                                                                                                                                                                                                                                                                                                                                                                                                                                                                                                                                                                                                                                                                                                                                                                                                                                                                                                                                              |
| 14                    | Poplar Road Primary Care Centre<br>Sparkbrook Community and Health Centre<br>Baldwins Lane Surgery                                                                                                                 | Poplar Road                                                                 | Proposed to close or reutilise                                                                                                                                                                                                                                                                                                                                                                                                                                                                                                                                                                                                                                                                                                                                                                                                                                                                                                                                                                                                                                                                                                                                                                                                                                                                                                                                                                                                                                                                                                                                                                                                                                                                                                                                                                                                                                                                                                                                                                                                                                                                                              |
| 14<br>Ven             | Poplar Road Primary Care Centre<br>Sparkbrook Community and Health Centre<br>Baldwins Lane Surgery<br>ues proposed to close or reutilise                                                                           | Poplar Road<br>Grantham Road<br>Baldwins Lane                               | Proposed to close or reutilise                                                                                                                                                                                                                                                                                                                                                                                                                                                                                                                                                                                                                                                                                                                                                                                                                                                                                                                                                                                                                                                                                                                                                                                                                                                                                                                                                                                                                                                                                                                                                                                                                                                                                                                                                                                                                                                                                                                                                                                                                                                                                              |
| 14<br>Ven<br>15       | Poplar Road Primary Care Centre<br>Sparkbrook Community and Health Centre<br>Baldwins Lane Surgery<br>ues proposed to close or reutilise<br>Anderton Park Childrens Centre                                         | Poplar Road<br>Grantham Road<br>Baldwins Lane<br>Dennis Road                | Proposed to close or reutilise                                                                                                                                                                                                                                                                                                                                                                                                                                                                                                                                                                                                                                                                                                                                                                                                                                                                                                                                                                                                                                                                                                                                                                                                                                                                                                                                                                                                                                                                                                                                                                                                                                                                                                                                                                                                                                                                                                                                                                                                                                                                                              |
| 14<br>Ven<br>15<br>16 | Poplar Road Primary Care Centre<br>Sparkbrook Community and Health Centre<br>Baldwins Lane Surgery<br><b>ues proposed to close or reutilise</b><br>Anderton Park Childrens Centre<br>Job Marston Children's Centre | Poplar Road<br>Grantham Road<br>Baldwins Lane<br>Dennis Road<br>School Road | Proposed to close or reutilise                                                                                                                                                                                                                                                                                                                                                                                                                                                                                                                                                                                                                                                                                                                                                                                                                                                                                                                                                                                                                                                                                                                                                                                                                                                                                                                                                                                                                                                                                                                                                                                                                                                                                                                                                                                                                                                                                                                                                                                                                                                                                              |
| 14<br>Ven<br>15       | Poplar Road Primary Care Centre<br>Sparkbrook Community and Health Centre<br>Baldwins Lane Surgery<br>ues proposed to close or reutilise<br>Anderton Park Childrens Centre                                         | Poplar Road<br>Grantham Road<br>Baldwins Lane<br>Dennis Road                | Proposed to close or reutilise                                                                                                                                                                                                                                                                                                                                                                                                                                                                                                                                                                                                                                                                                                                                                                                                                                                                                                                                                                                                                                                                                                                                                                                                                                                                                                                                                                                                                                                                                                                                                                                                                                                                                                                                                                                                                                                                                                                                                                                                                                                                                              |