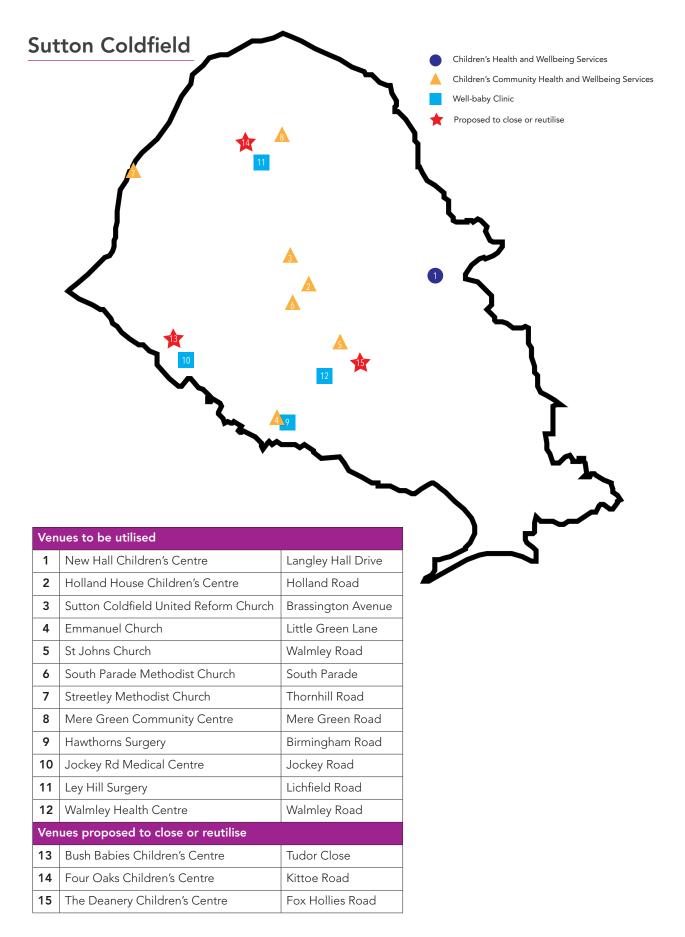

#### 7. Our proposed new service model

We are proposing that services are delivered across the 10 districts within the city, because we know that there are differences between the needs of children and families that live in different parts of the city. You will be able to access the services in any of the districts in locations that are convenient for you.

We are also proposing that the number of services and locations for each district is tailored to meet the needs of local parents and children.

Below, is a description of the types of services that we are proposing will be available in every district in Birmingham. We believe our proposals for these services would offer parents greater flexibility and by offering a range of services, in a number of convenient locations, at a time that suits them. **7.1 Children's Health and Wellbeing Services** will offer parents access to the following wide range of services: