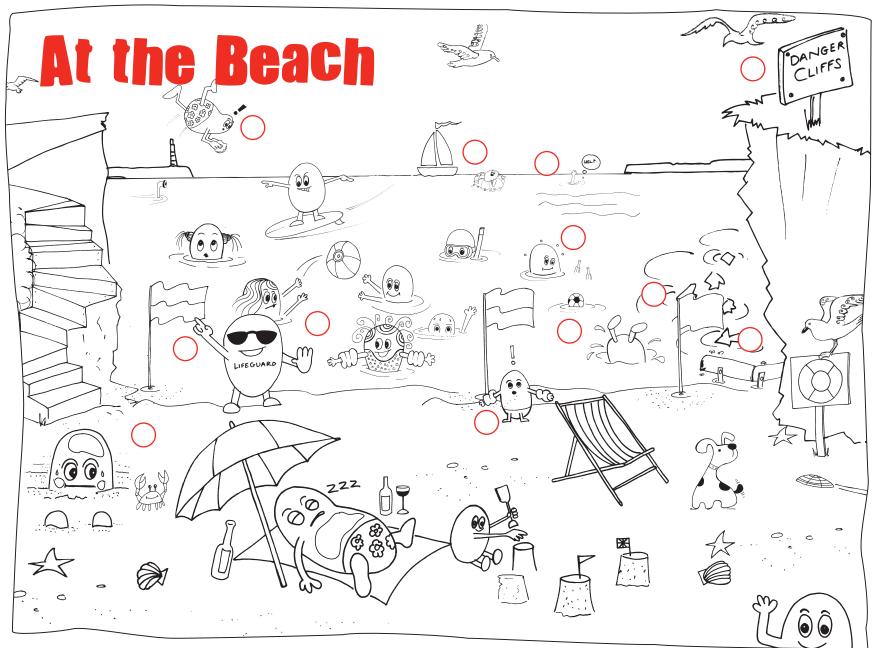

# DANGERS

### Can you number the following dangers on the picture?

- Make sure the water is not too shallow or too deep
- Never jump off cliffs into the water
- 3 Take care in the sun it can take you as little as an hour to burn
- 4 Don't ignore the danger signs
- 5 Never swim when a red flag is flying
- 6 Don't swim near pipes and rocks
- Beware of currents they can carry you out to sea
- Alcohol limits your ability to swim
- On't use inflatables in the sea if it's windy
- 10 Red and yellow flags mean lifeguards and supervised swimming
- U Listen to what the lifeguard tells you
- 12 Keep an eye on children. Don't let them wander off

# At the Beach

This poster it designed to help you enjoy swimming safely at the beach.