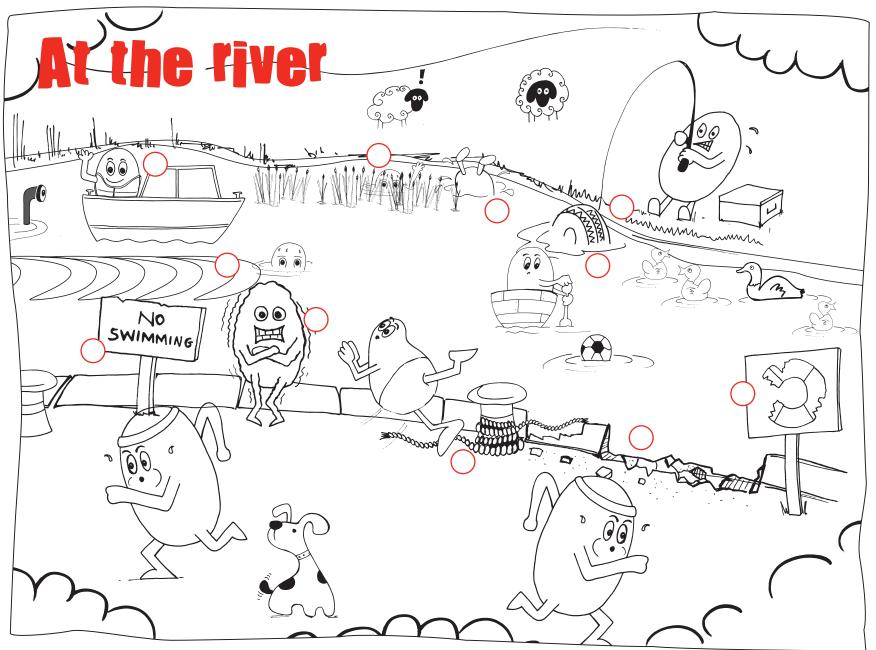

#### Can you number the following dangers on the picture?

- Beware of trip hazards
- 2 The water will be muddy and not as clean as swimming pool
- 3 Rescue equipment may be missing or broken
- 4 Pay attention to water safety signs
- 5 Always wear a buoyancy aid when on water
- **6** Beware of currents, they can carry you away in seconds
- 7 Water may be too shallow or deep
- Banks often have crumbling or steep edges
- You may risk getting trapped in weeds, branches underwater
- 10 There may be rubbish or debrishiding beneath the surface
- Most rivers are far too cold to swim in

# At the river

This poster it designed to help you enjoy swimming safely at the river.