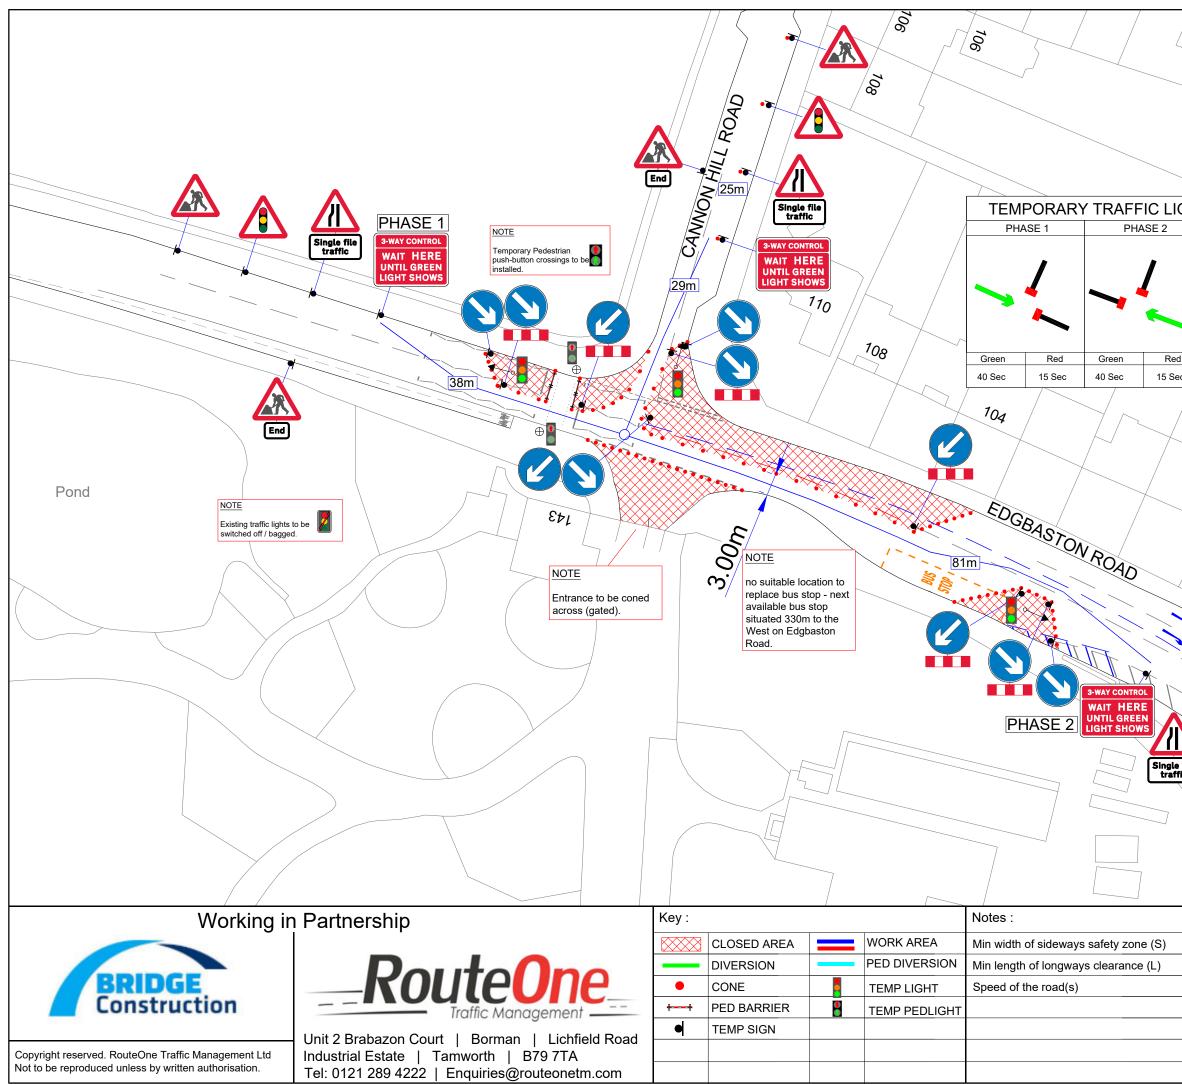

| IGH                           | T TIMING                                                                                         |                                         | /            |                                        |                                                                                   |
|-------------------------------|--------------------------------------------------------------------------------------------------|-----------------------------------------|--------------|----------------------------------------|-----------------------------------------------------------------------------------|
|                               | PHAS                                                                                             | E 3                                     |              |                                        |                                                                                   |
|                               |                                                                                                  |                                         |              |                                        |                                                                                   |
|                               |                                                                                                  |                                         |              |                                        |                                                                                   |
|                               | <b>*</b>                                                                                         |                                         |              |                                        |                                                                                   |
|                               |                                                                                                  |                                         |              |                                        |                                                                                   |
| h                             | Crean                                                                                            | Ded                                     |              |                                        |                                                                                   |
| ed<br>ec                      | Green<br>40 Sec                                                                                  | Red<br>15 Sec                           |              |                                        |                                                                                   |
|                               |                                                                                                  | ~~~~~~~~~~~~~~~~~~~~~~~~~~~~~~~~~~~~~~~ |              |                                        | _ /                                                                               |
|                               |                                                                                                  |                                         |              |                                        | $\rightarrow$ /                                                                   |
|                               | ~ /                                                                                              |                                         | $\square$    |                                        |                                                                                   |
|                               | $\neg \downarrow$                                                                                |                                         |              |                                        |                                                                                   |
|                               | 4/                                                                                               |                                         |              | ~                                      |                                                                                   |
|                               | $1 \sim$                                                                                         |                                         |              | /                                      | $\frown \!\!\!\!\!\!\!\!\!\!\!\!\!\!\!\!\!\!\!\!\!\!\!\!\!\!\!\!\!\!\!\!\!\!\!\!$ |
|                               |                                                                                                  |                                         |              |                                        |                                                                                   |
| /                             |                                                                                                  |                                         | 2            |                                        |                                                                                   |
|                               |                                                                                                  |                                         |              | / /                                    |                                                                                   |
| $\swarrow$                    | 2                                                                                                |                                         | $\sim$       |                                        | $\sim$                                                                            |
|                               |                                                                                                  | nd                                      |              | ~~~~~~~~~~~~~~~~~~~~~~~~~~~~~~~~~~~~~~ | . /                                                                               |
| $\sim$                        |                                                                                                  |                                         | /            |                                        |                                                                                   |
|                               |                                                                                                  |                                         |              | Ŷ                                      | ~ /                                                                               |
|                               |                                                                                                  |                                         |              | ~                                      |                                                                                   |
| 7.                            |                                                                                                  |                                         |              |                                        |                                                                                   |
| $\mathbb{N}$                  |                                                                                                  |                                         |              |                                        |                                                                                   |
| X                             | IV                                                                                               | $\rightarrow$                           |              |                                        |                                                                                   |
| e file<br>ffic                |                                                                                                  |                                         | $\geq$       |                                        |                                                                                   |
|                               |                                                                                                  |                                         | $\checkmark$ |                                        |                                                                                   |
|                               |                                                                                                  | •                                       |              |                                        |                                                                                   |
| ```                           |                                                                                                  | $\mathbf{X}$                            |              | _                                      |                                                                                   |
|                               |                                                                                                  |                                         |              |                                        |                                                                                   |
|                               |                                                                                                  |                                         |              |                                        |                                                                                   |
|                               |                                                                                                  |                                         |              |                                        |                                                                                   |
|                               |                                                                                                  | Client : Br                             | idge         | Construction                           |                                                                                   |
|                               |                                                                                                  |                                         |              |                                        |                                                                                   |
|                               | 0.5 mDrawing Title:Proposed0.5 m3 way ttl & Ped crossing0.5 mEdgbaston Road,30Birmingham,B12 9QA |                                         |              |                                        |                                                                                   |
| Edgbaston Road,<br>Birmingham |                                                                                                  |                                         |              |                                        |                                                                                   |
|                               |                                                                                                  | B12 90                                  | 2A           | ,                                      |                                                                                   |
|                               |                                                                                                  | Date:<br>22/10/2024                     |              | Scale:<br>NTS                          | Paper:                                                                            |
|                               |                                                                                                  | Drawn by:<br>TH                         |              | Checked by:<br>DP                      | A3<br>Approved by:<br>DV                                                          |
|                               |                                                                                                  | Scheme Num<br>R1-7131                   | ber:         | Drawing Number:<br>008                 | Revision:                                                                         |
|                               |                                                                                                  |                                         |              |                                        | ·                                                                                 |