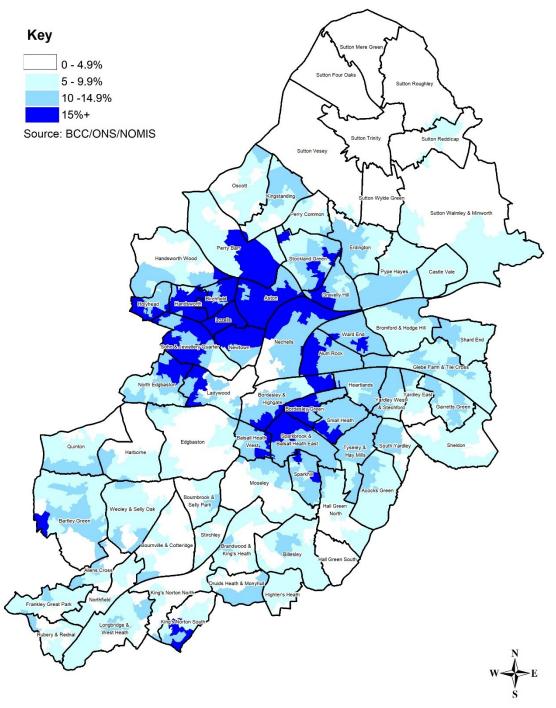

#### **Birmingham Wards**

Tables containing ward claimant count unemployment data and ward youth unemployment data are shown on the following pages.

Lozells (18.8%) and Handsworth (18.6%) have the highest claimant proportions. The Sutton wards (Sutton Reddicap aside) have the lowest claimant proportions, all 3% or under. 62 of the 69 wards in the city saw unemployment increase last month. The largest increase in total claimant numbers at a ward level occurred in Aston (+130) and Small Heath (+100).

In terms of ward youth unemployment Handsworth (21.8%) and Stockland Green (18.2%) have the highest youth claimant proportions. 39 of the city's wards saw youth claimant numbers increase last month.

The map below highlights that the highest levels of claimant unemployment are concentrated in the inner city and in areas to the north west of the city centre.

# Map 1 Birmingham Claimant Count Unemployment Proportions February 2024

Date: 03/04/2024 Scale 1:110,000

© Crown Copyright and database rights 2024 Ordnance Survey AC0000819638