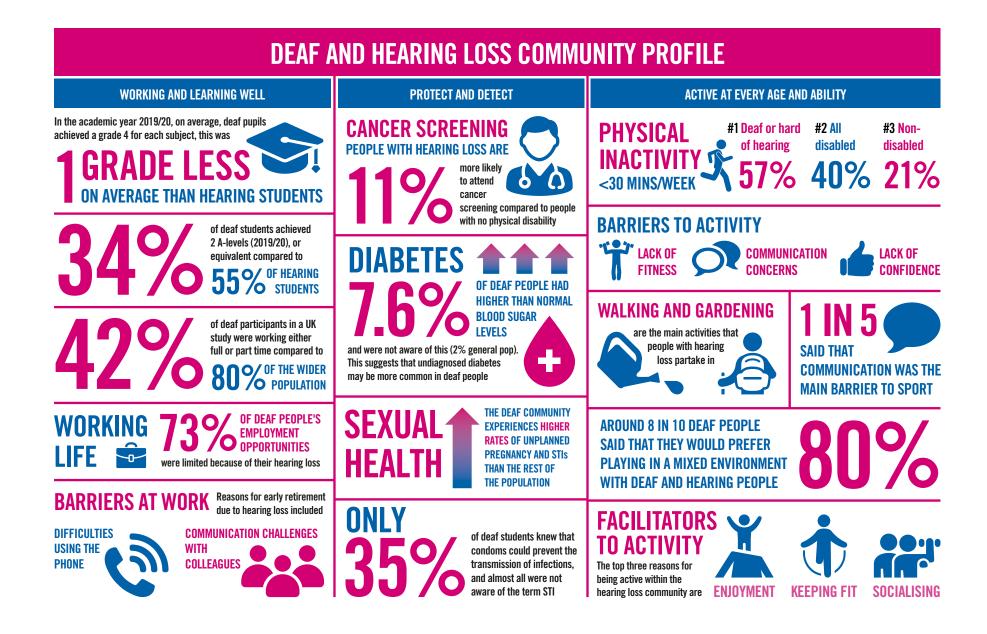

| AT LEAST<br>48% of Deaf people would be placed in the<br>"high to very high risk" of serious illness<br>categories due to high BMI and waist<br>circumferences.                    | SEN Deaf SEN children All children <b>28% 22% 15%</b>                                                                                                                  |



| DEAF AND HEARING LOSS COMMUNITY PROFILE                                                                                                                                                                                             |                                                                                                                             |                                                                                                                                                                                                                                |
|----------------------------------------------------------------------------------------------------------------------------------------------------------------------------------------------------------------------