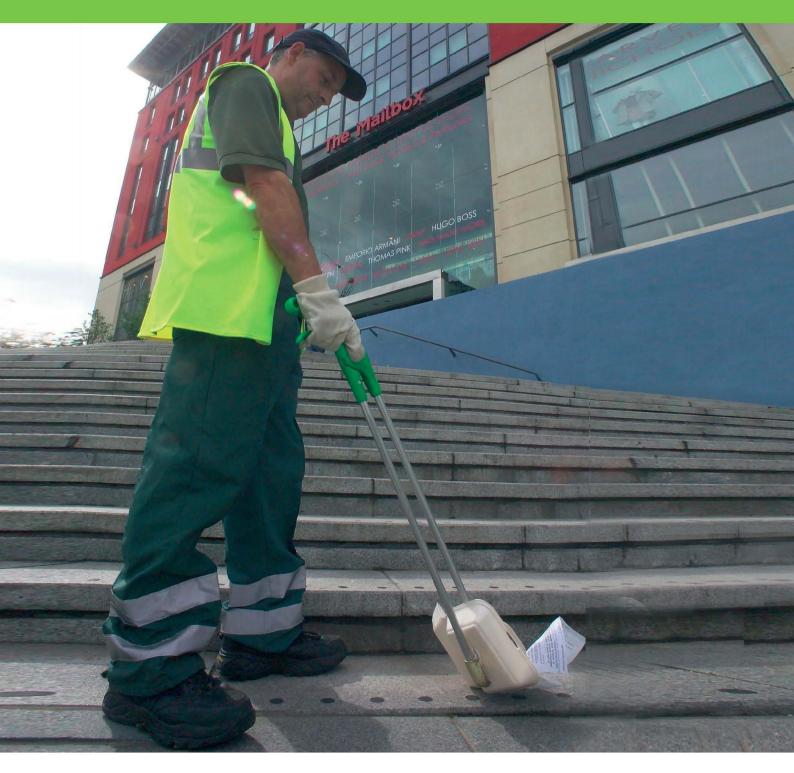

### **Sharps Removal**

We offer a comprehensive service for the safe removal and disposal of discarded needles and syringes from commercial premises, building sites, void/derelict properties, wasteland, car parks, gardens, parks etc.

# Other services offered include:

- Site Clearance Teams
- Litter Picking
- Fitting of Litter Bins
- Litter Container Hire for Special Events
- Gully Interceptor Cleansing

Land clearance and site litter picking is also available for special events.