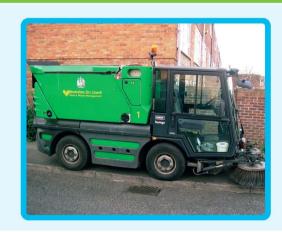

# **Large Mechanical Sweeper**

This service is ideal for large car parks, playgrounds, industrial estates and private roads. With the ability to sweep and collect waste, it is ideally suited for cleansing larger areas.

# **Small Mechanical Sweeper**

Its compact and manoeuvrable design means this sweeper is suitable for most locations; car parks, playgrounds, industrial estates and private roads. Its size makes compact sites/areas accessible, including certain types of indoor cleaning e.g.warehouses.