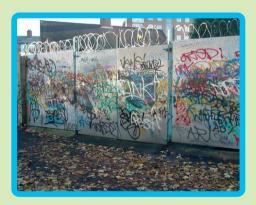

# **Graffiti Removal**

Using high-pressure water cleaning equipment combined with non-hazardous, environmentally friendly chemicals, we offer a cost effective solution for the removal of graffiti from a variety of surfaces.