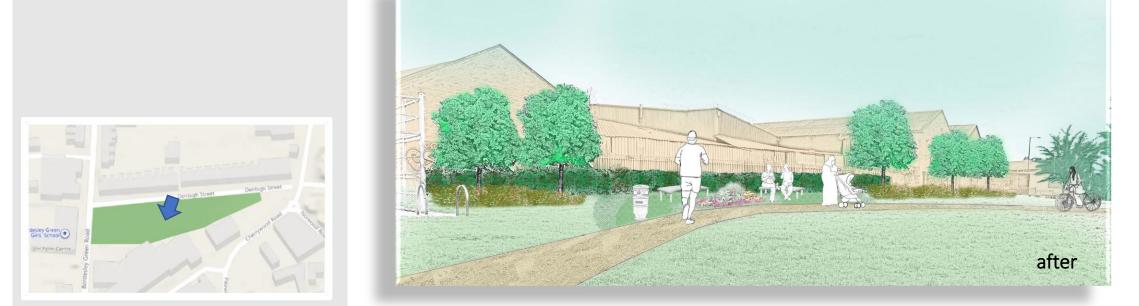

| Denbigh Street POS                 |
|------------------------------------|
| Item                               |
| Welcome Sign                       |
| Welcome paving (Best)              |
| Community Notice Board             |
| Minor pathway                      |
| Contemplation area (soft)& benches |
| Contemplation area (Hard-Best)     |
| Soft landscape planting            |
| Mini Site Plan                     |
| Wildflower area 0.1ha?             |
| Screen planting (native)           |
| Additional maintenance             |
| Extra litter picks                 |
| Engaging school                    |
| Engaging local community           |
|                                    |

## Denbigh Street Public Open Space