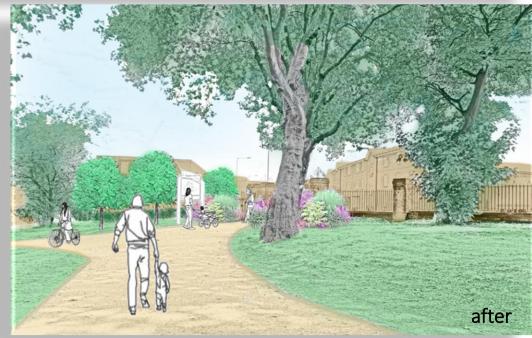

#### Highgate Park Item **Welcome Sign Heritage entrance board Entrance planting Community Notice Board Create event space (soft) Create event space (hard)** Mini Site Plan **Events infrastructure** Soft landscape planting Wildflower area 0.5ha **Woodland planting Woodland wildflowers** Screen planting (native) Water feature (Best) **Additional maintenance** Extra litter picks & clearance **Engaging school Engaging local community**

## Highgate Park

Proposed native hedge to provide screening and wildlife habitation

Proposed new path to connect play area and MUGA

**Existing tree** 

Proposed native trees to screen wall and industrial buildings