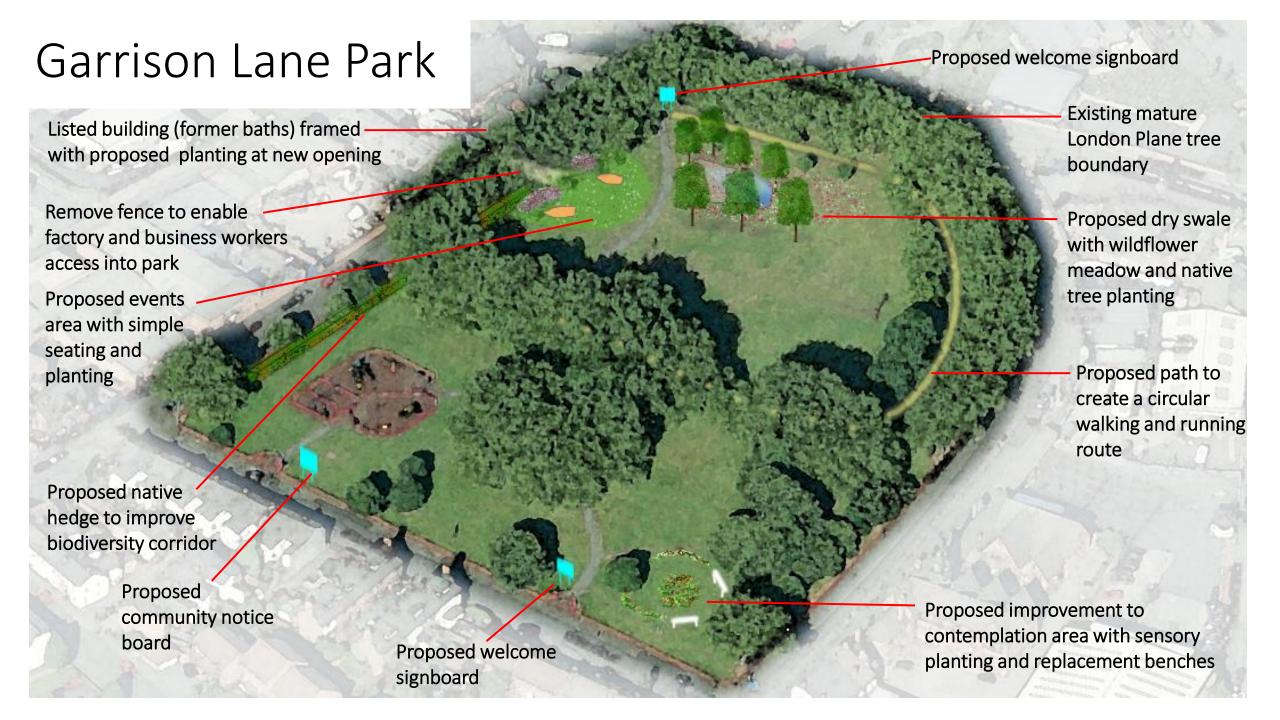

# Bordesley and Highgate Ward Parks

| Garrison Lane Park                          |   |
|---------------------------------------------|---|
| Item                                        |   |
| Welcome Sign                                |   |
| Welcome paving (Best)                       |   |
| Community Notice Board                      | _ |
| New entrance (Best)                         |   |
| Minor pathway                               | _ |
| Mini site plan                              |   |
| Repair broken fence (? Playground fitters)  |   |
| Repaint entire fence (? Playground fitters) |   |
| New litter bins (3No.)                      | _ |
| Contemplation area (soft)& benches          |   |
| Fix broken stone bench                      | _ |
| Soft landscape planting                     |   |
| Wildflower area                             |   |
| Screen planting (native)                    |   |
| Water feature (Best)                        |   |
| Additional maintenance                      |   |
| Extra litter picks                          |   |
| Engaging school                             |   |
| Engaging local community                    |   |
|                                             |   |
|                                             | _ |

## Garrison Lane Park