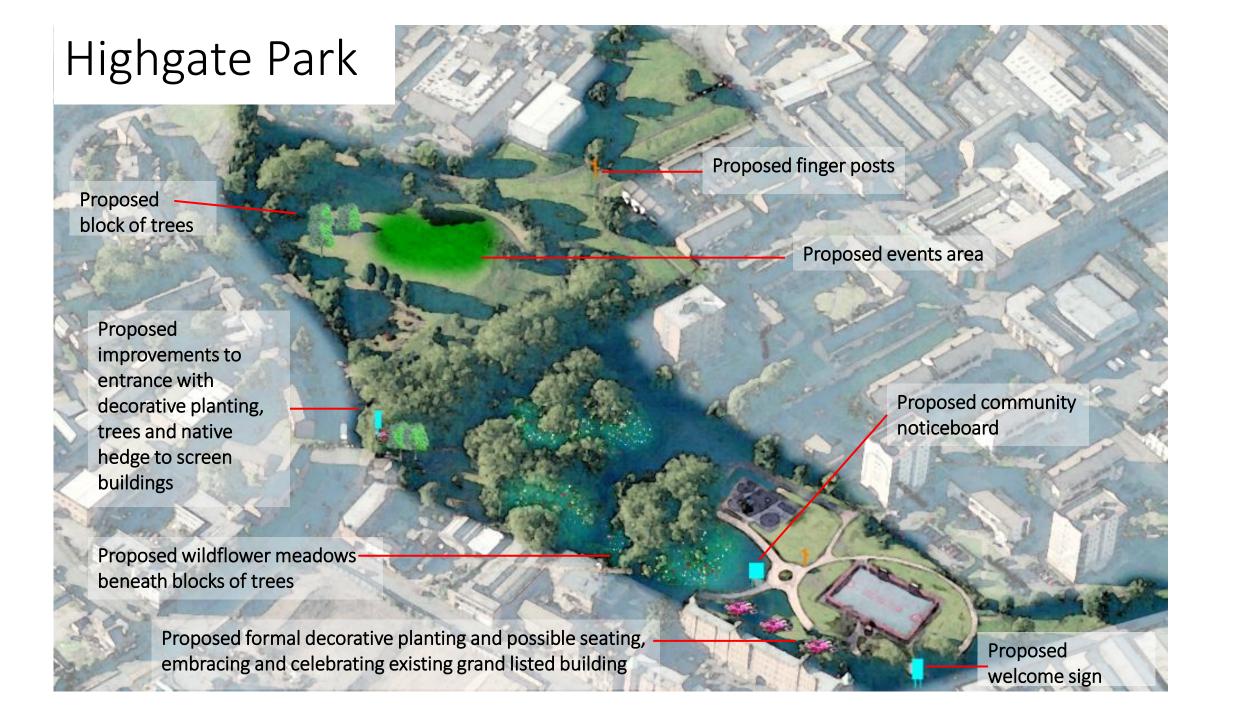

#### Highgate Park Item **Welcome Sign Heritage entrance board Entrance planting Community Notice Board Create event space (soft) Create event space (hard)** Mini Site Plan **Events infrastructure** Soft landscape planting Wildflower area 0.5ha **Woodland planting Woodland wildflowers** Screen planting (native) Water feature (Best) **Additional maintenance** Extra litter picks & clearance **Engaging school Engaging local community**

## Highgate Park

Proposed native hedge to provide screening and wildlife habitation

Proposed new path to connect play area and MUGA

**Existing tree** 

Proposed native trees to screen wall and industrial buildings

MUGA

Proposed community noticeboard

Proposed welcome

signboard

Proposed wildflower meadows to new tree planting areas across the site

Proposed contemplation area with flowering/sensory shrubs (including native species) and seating to create a colourful and tranquil area