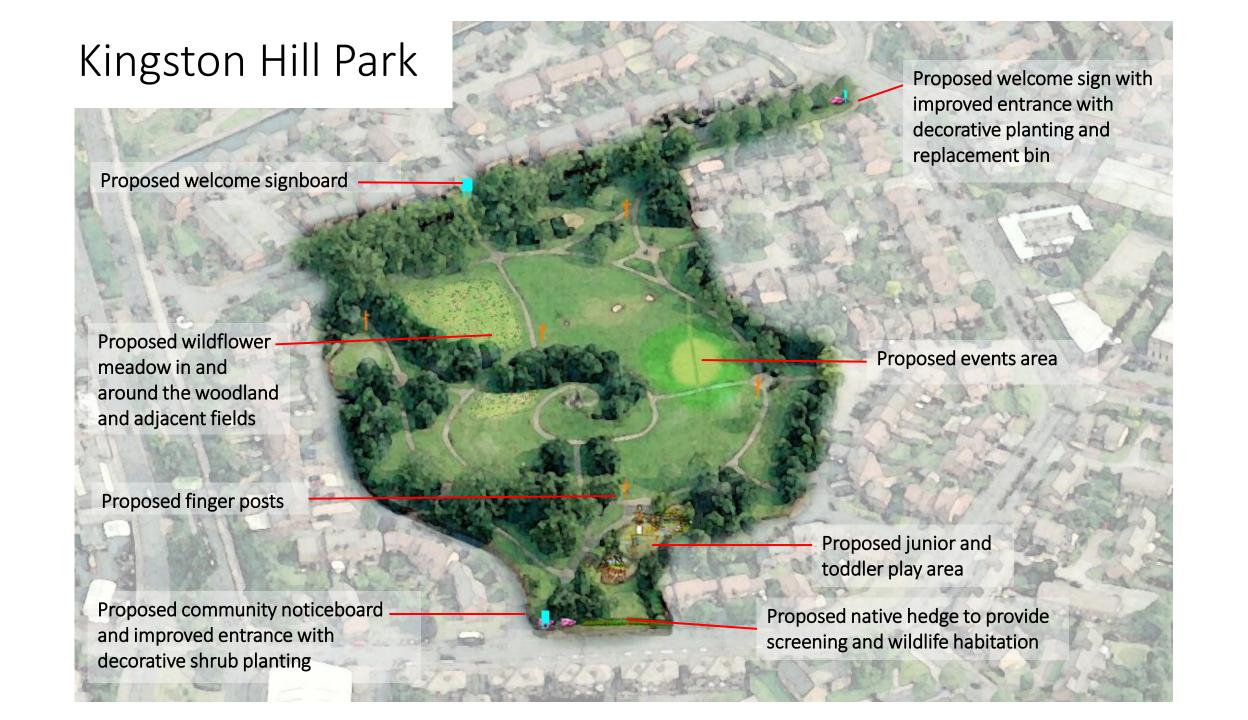

#### Kingston Hill Park Item **Welcome Sign** Repair entrances & paint **Community Notice Board Create event space (soft) Create event space (hard)** Install new play area (this is a basic need) Mini Site Plan **Events infrastructure** Soft landscape planting Wildflower area **Woodland wildflowers** Screen planting (native) Water feature (Best) **Additional maintenance** Extra litter picks **Engaging school Engaging local community**

## Kingston Hill Park