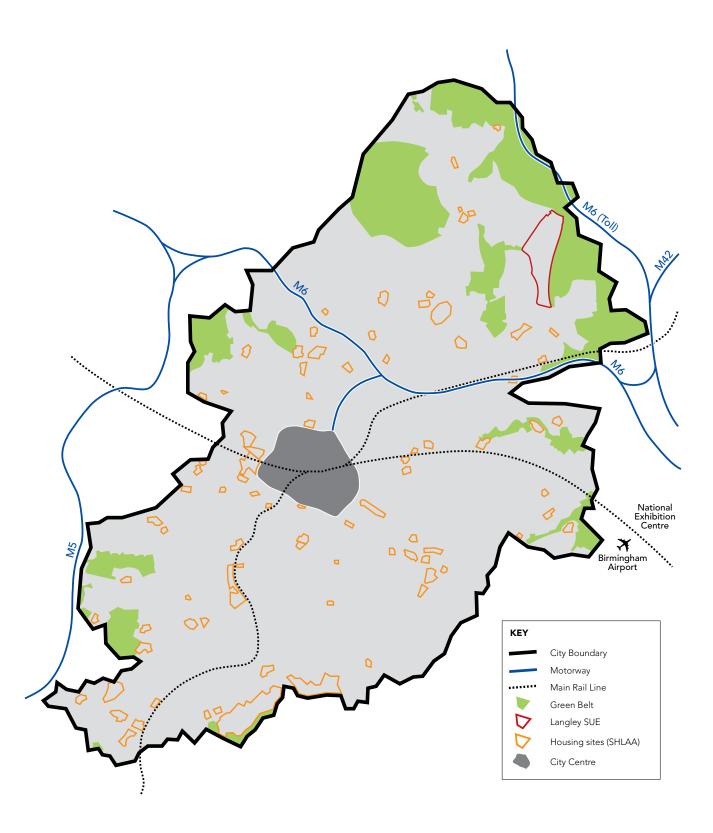

Plan 4 Spatial distribution of growth

Growth Area

Development sites

Wider areas of change

Public open space

City Centre Quarters

Major highways

Rail

---- Metro

Metro station

Metro (due to open 2015)

Proposed Metro extension

HS2 route/terminus

Canal

River Rea

Greater Icknield GA
City Centre Retail Core