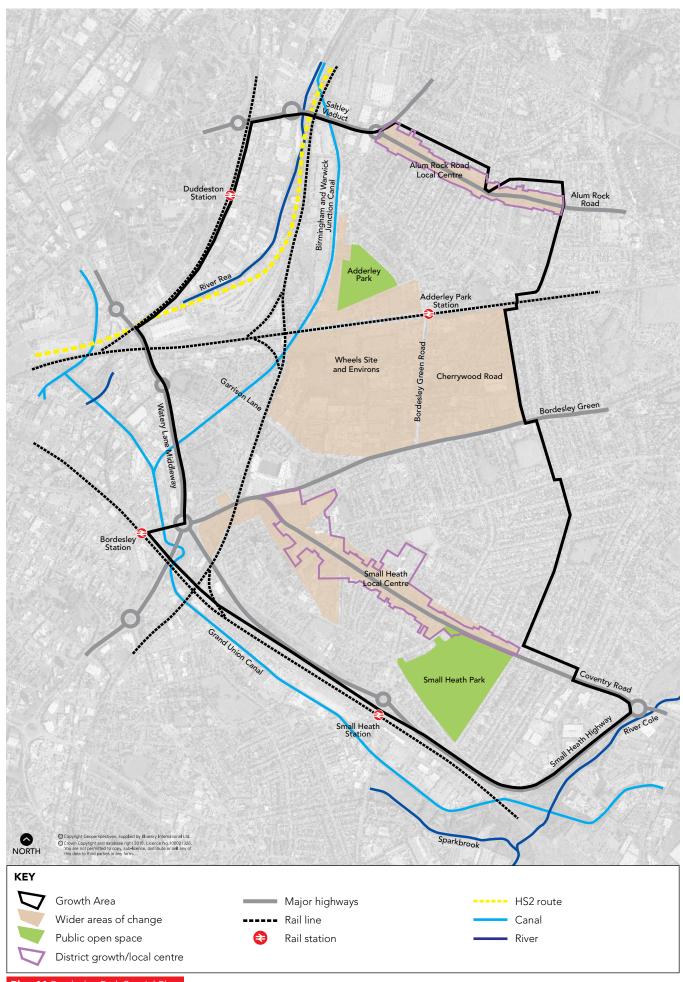

Plan 4 Spatial distribution of growth

Growth Area

Development sites

Wider areas of change

Public open space

City Centre Quarters

Major highways

Rail

---- Metro

Metro station

Metro (due to open 2015)

Proposed Metro extension

HS2 route/terminus

Canal

River Rea

Greater Icknield GA
City Centre Retail Core

#### Wider areas of change

- (A) Eastside
- B Southern Gateway
- (C) New Street Station
- (D) Westside
- E The Snow Hill District