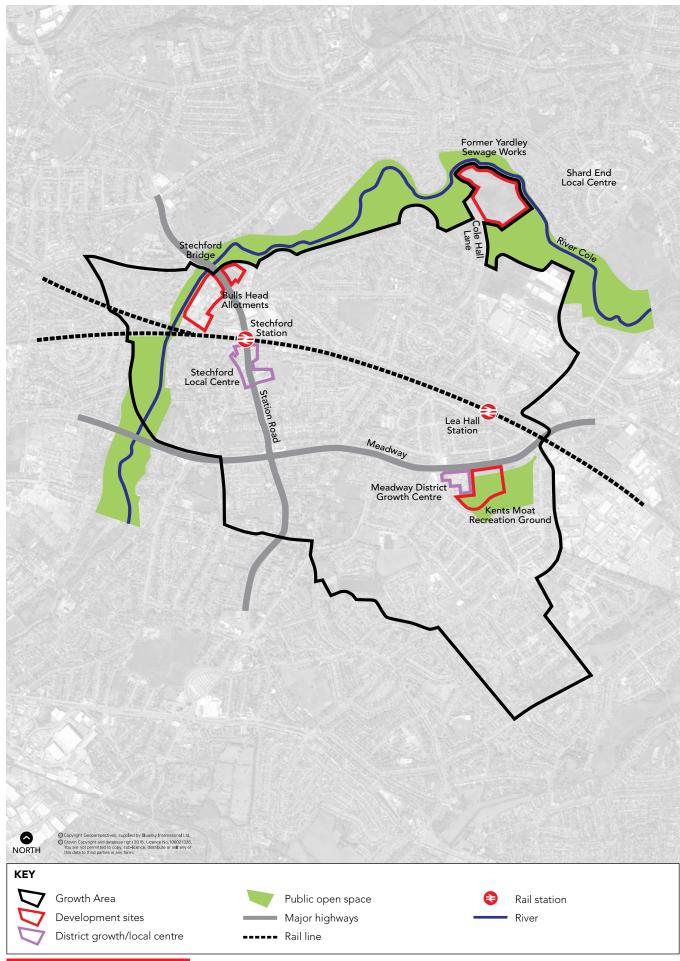

Plan 4 Spatial distribution of growth

Growth Area

Development sites

Wider areas of change

Public open space

City Centre Quarters

Major highways

Rail

---- Metro

Metro station

Metro (due to open 2015)

Proposed Metro extension

HS2 route/terminus

Canal

River Rea

Greater Icknield GA
City Centre Retail Core