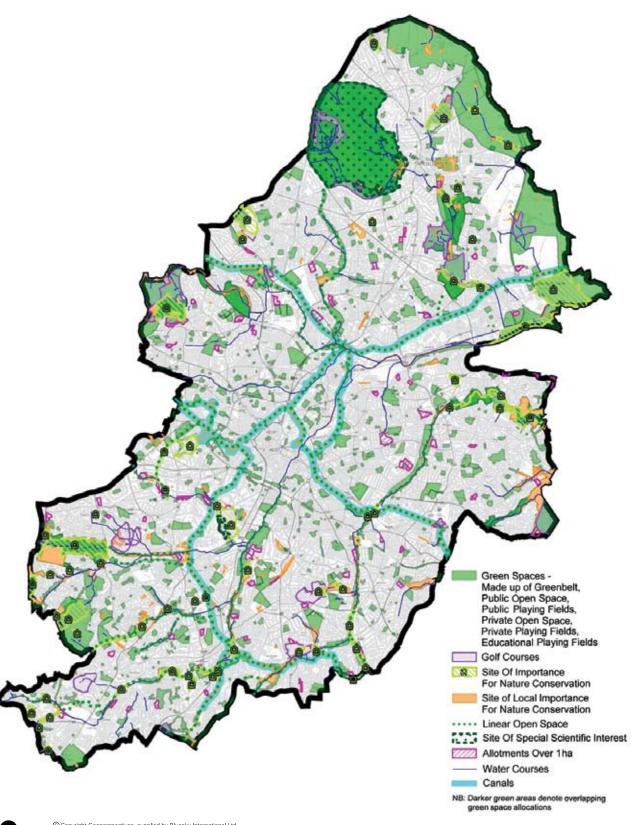

teway
- 7 103 Colmore Row
- 8 Birmingham Children's Hospital
- 9 Beorma
- (10) Masshouse (Phase 2)
- (11) Eastside Locks

## Digbeth

- 12 Typhoo Wharf
- (13) Warwick Bar
- (14) Great Barr Street
- (15) Custard Factory Extension
- (16) Smithfield Court
- (17) Connaught Square

# Jewellery Quarter

- 18 St Georges Urban Village
- (19) University College Birmingham
- 20 Newhall Square
- 21 Ludgate Hill

#### Eastside

- (22) Curzon Park
- 23 City Park Gate
- Birmingham City University Campus

### Birmingham Science Park

- (25) Digital Plaza
- (26) Venture Way

## Other Major Development Site

- (27) Bristol Street and St Lukes
- 28 Martineau Galleries



Plan 6 Greater Icknield Spatial Plan



**Plan 7** Aston, Newtown and Lozells Spatial Plan







Plan 10 Peddimore Spatial Plan













© Copyright Geoperspectives, supplied by Bluesky International Ltd.
© Crown Copyright and database right 2015. Licence No.100021326.
You are not permitted to copy, sub-licence, distribute or sell any of this data to thi



NORTH

© Copyright Geoperspectives, supplied by Bluesky International Ltd.
© Crown Copyright and database right 2015. Licence No.100021326
You are not permitted to copy, sub-licence, distribute or sell any or