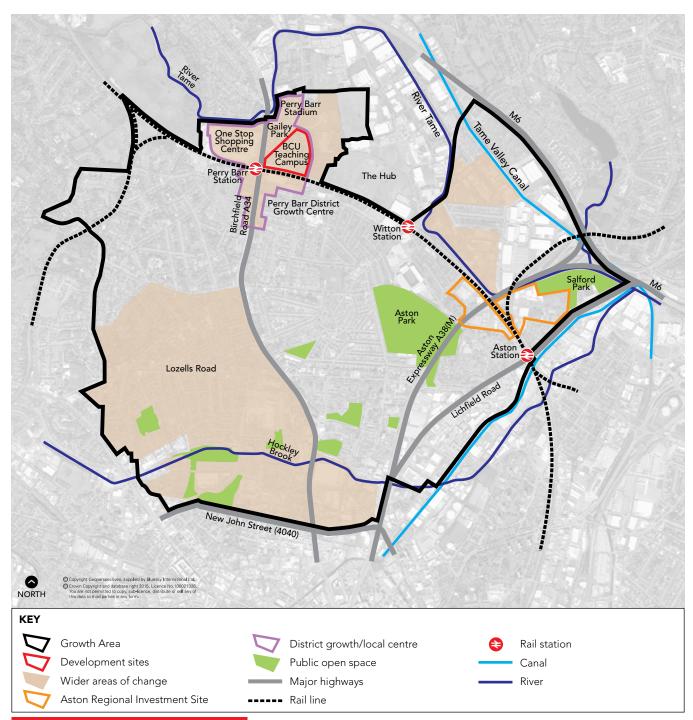

## Other Major Development Site

- (27) Bristol Street and St Lukes
- 28 Martineau Galleries

Plan 6 Greater Icknield Spatial Plan

**Plan 7** Aston, Newtown and Lozells Spatial Plan

Plan 10 Peddimore Spatial Plan