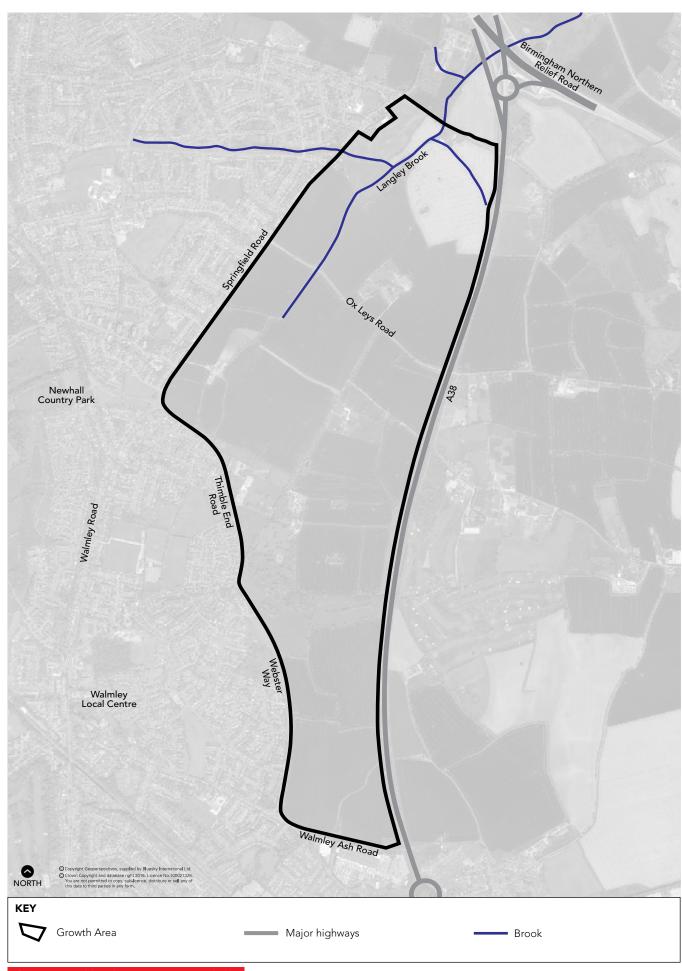

## Other Major Development Site

- (27) Bristol Street and St Lukes
- 28 Martineau Galleries

Plan 6 Greater Icknield Spatial Plan

**Plan 7** Aston, Newtown and Lozells Spatial Plan

Plan 10 Peddimore Spatial Plan