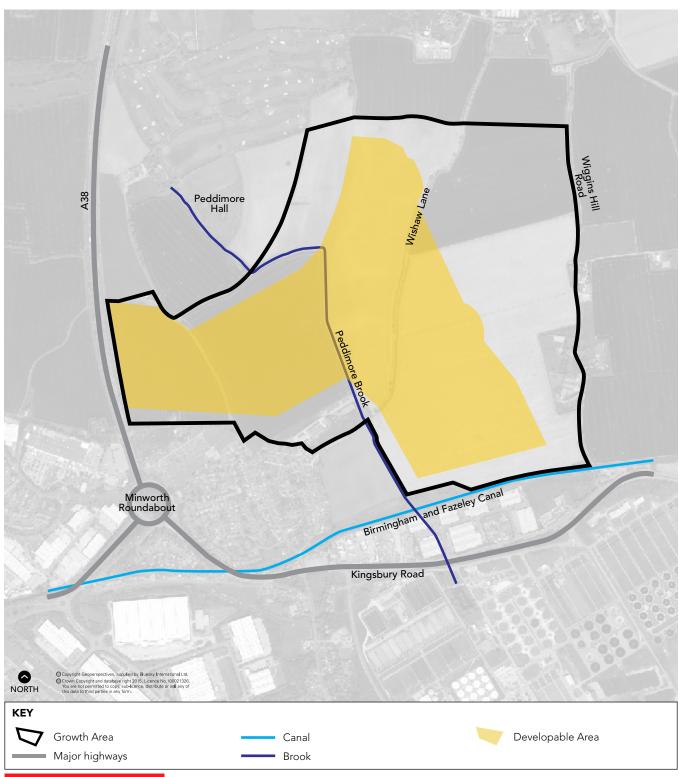

## Other Major Development Site

- (27) Bristol Street and St Lukes
- 28 Martineau Galleries

Plan 6 Greater Icknield Spatial Plan

**Plan 7** Aston, Newtown and Lozells Spatial Plan

Plan 10 Peddimore Spatial Plan