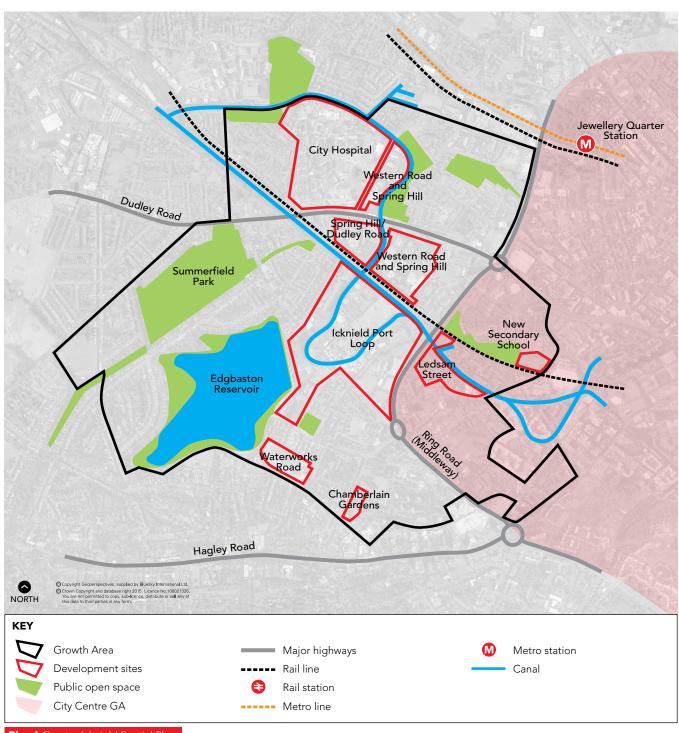

## Other Major Development Site

- (27) Bristol Street and St Lukes
- 28 Martineau Galleries

Plan 6 Greater Icknield Spatial Plan

**Plan 7** Aston, Newtown and Lozells Spatial Plan

Plan 10 Peddimore Spatial Plan