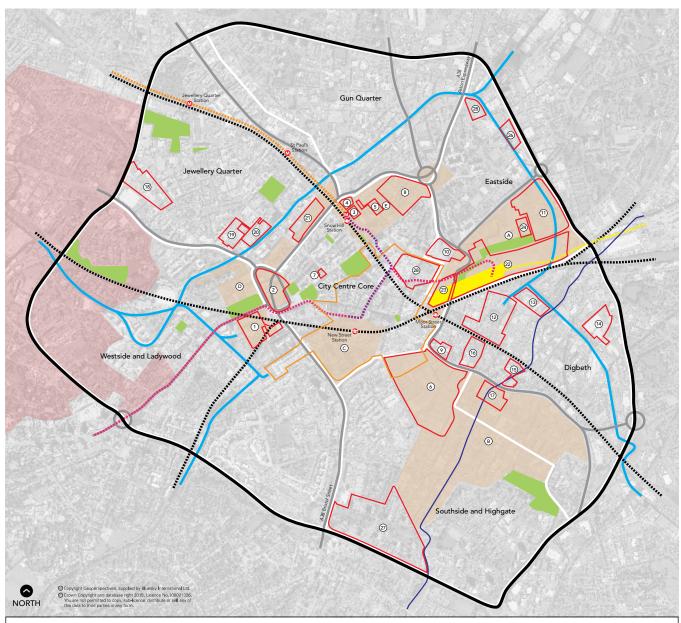

Plan 4 Spatial distribution of growth

Growth Area

Development sites

Wider areas of change

Public open space

City Centre Quarters

Major highways

Rail

---- Metro

Metro station

Metro (due to open 2015)

Proposed Metro extension

HS2 route/terminus

Canal

River Rea

Greater Icknield GA
City Centre Retail Core

#### Wider areas of change

- (A) Eastside
- B Southern Gateway
- (C) New Street Station
- (D) Westside
- E The Snow Hill District

# Major Sites

- 1 Arena Central
- 2 Paradise Circus
- 3 Snowhill Building 2
- 4 Snowhill Building 3
- (5) Post and Mail
- 6 Southern Gateway
- 7 103 Colmore Row
- 8 Birmingham Children's Hospital
- 9 Beorma
- (10) Masshouse (Phase 2)
- (11) Eastside Locks

## Digbeth

- 12 Typhoo Wharf
- (13) Warwick Bar
- (14) Great Barr Street
- (15) Custard Factory Extension
- (16) Smithfield Court
- (17) Connaught Square

# Jewellery Quarter

- 18 St Georges Urban Village
- (19) University College Birmingham
- 20 Newhall Square
- 21 Ludgate Hill

#### Eastside

- (22) Curzon Park
- 23 City Park Gate
- Birmingham City University Campus

### Birmingham Science Park

- (25) Digital Plaza
- (26) Venture Way

## Other Major Development Site

- (27) Bristol Street and St Lukes
- 28 Martineau Galleries

Plan 6 Greater Icknield Spatial Plan

**Plan 7** Aston, Newtown and Lozells Spatial Plan

Plan 10 Peddimore Spatial Plan