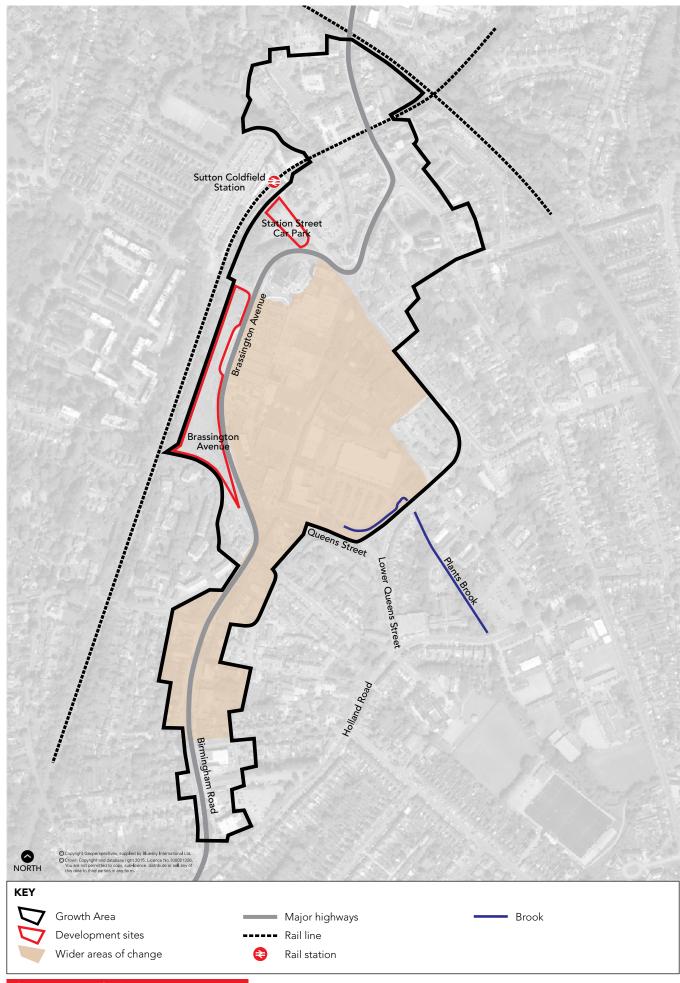

## Other Major Development Site

- (27) Bristol Street and St Lukes
- 28 Martineau Galleries

Plan 6 Greater Icknield Spatial Plan

**Plan 7** Aston, Newtown and Lozells Spatial Plan

Plan 10 Peddimore Spatial Plan