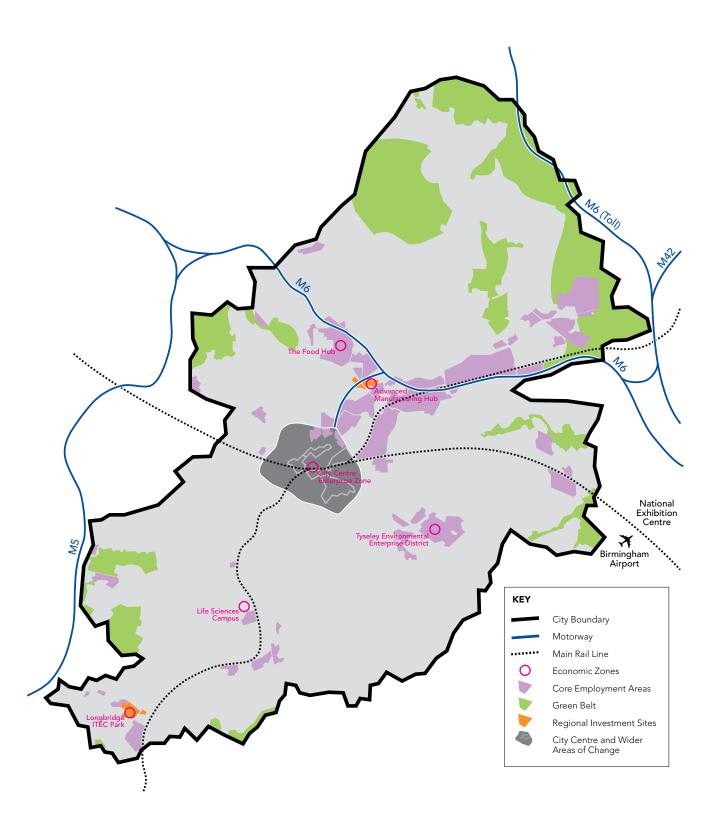

Plan 4 Spatial distribution of growth

Growth Area

Development sites

Wider areas of change

Public open space

City Centre Quarters

Major highways

Rail

---- Metro

Metro station

Metro (due to open 2015)

Proposed Metro extension

HS2 route/terminus

Canal

River Rea

Greater Icknield GA
City Centre Retail Core

#### Wider areas of change

- (A) Eastside
- B Southern Gateway
- (C) New Street Station
- (D) Westside
- E The Snow Hill District

#### City Centre Enterprise Zone Sites

# Major Sites

- 1 Arena Central
- 2 Paradise Circus
- 3 Snowhill Building 2
- 4 Snowhill Building 3
- (5) Post and Mail
- 6 Southern Gateway
- 7 103 Colmore Row
- 8 Birmingham Children's Hospital
- 9 Beorma
- (10) Masshouse (Phase 2)
- (11) Eastside Locks

## Digbeth

- 12 Typhoo Wharf
- (13) Warwick Bar
- (14) Great Barr Street
- (15) Custard Factory Extension
- (16) Smithfield Court
- (17) Connaught Square

# Jewellery Quarter

- 18 St Georges Urban Village
- (19) University College Birmingham
- 20 Newhall Square
- 21 Ludgate Hill

#### Eastside

- (22) Curzon Park
- 23 City Park Gate
- Birmingham City University Campus

### Birmingham Science Park

- (25) Digital Plaza
- (26) Venture Way

## Other Major Development Site

- (27) Bristol Street and St Lukes
- 28 Martineau Galleries

Plan 6 Greater Icknield Spatial Plan

**Plan 7** Aston, Newtown and Lozells Spatial Plan

Plan 10 Peddimore Spatial Plan