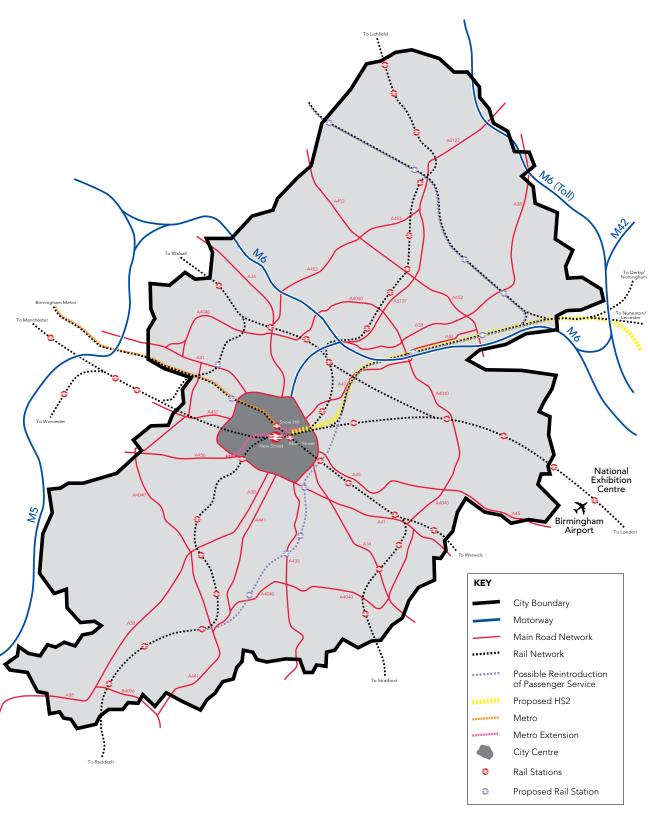

Plan 4 Spatial distribution of growth

Growth Area

Development sites

Wider areas of change

Public open space

City Centre Quarters

Major highways

Rail

---- Metro

Metro station

Metro (due to open 2015)

Proposed Metro extension

HS2 route/terminus

Canal

River Rea

Greater Icknield GA
City Centre Retail Core