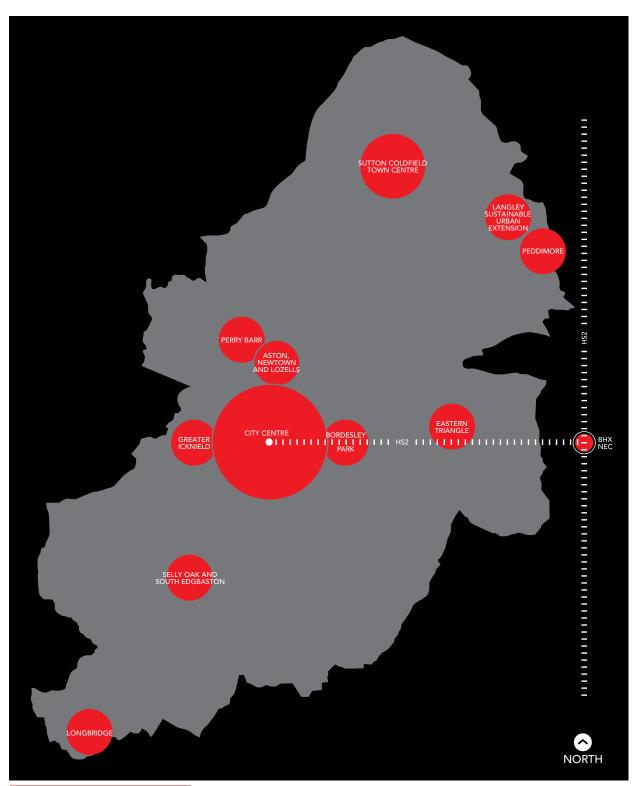

Plan 4 Spatial distribution of growth

Growth Area

Development sites

Wider areas of change

Public open space

City Centre Quarters

Major highways

Rail

## Other Major Development Site

- (27) Bristol Street and St Lukes
- 28 Martineau Galleries

Plan 6 Greater Icknield Spatial Plan

**Plan 7** Aston, Newtown and Lozells Spatial Plan

Plan 10 Peddimore Spatial Plan