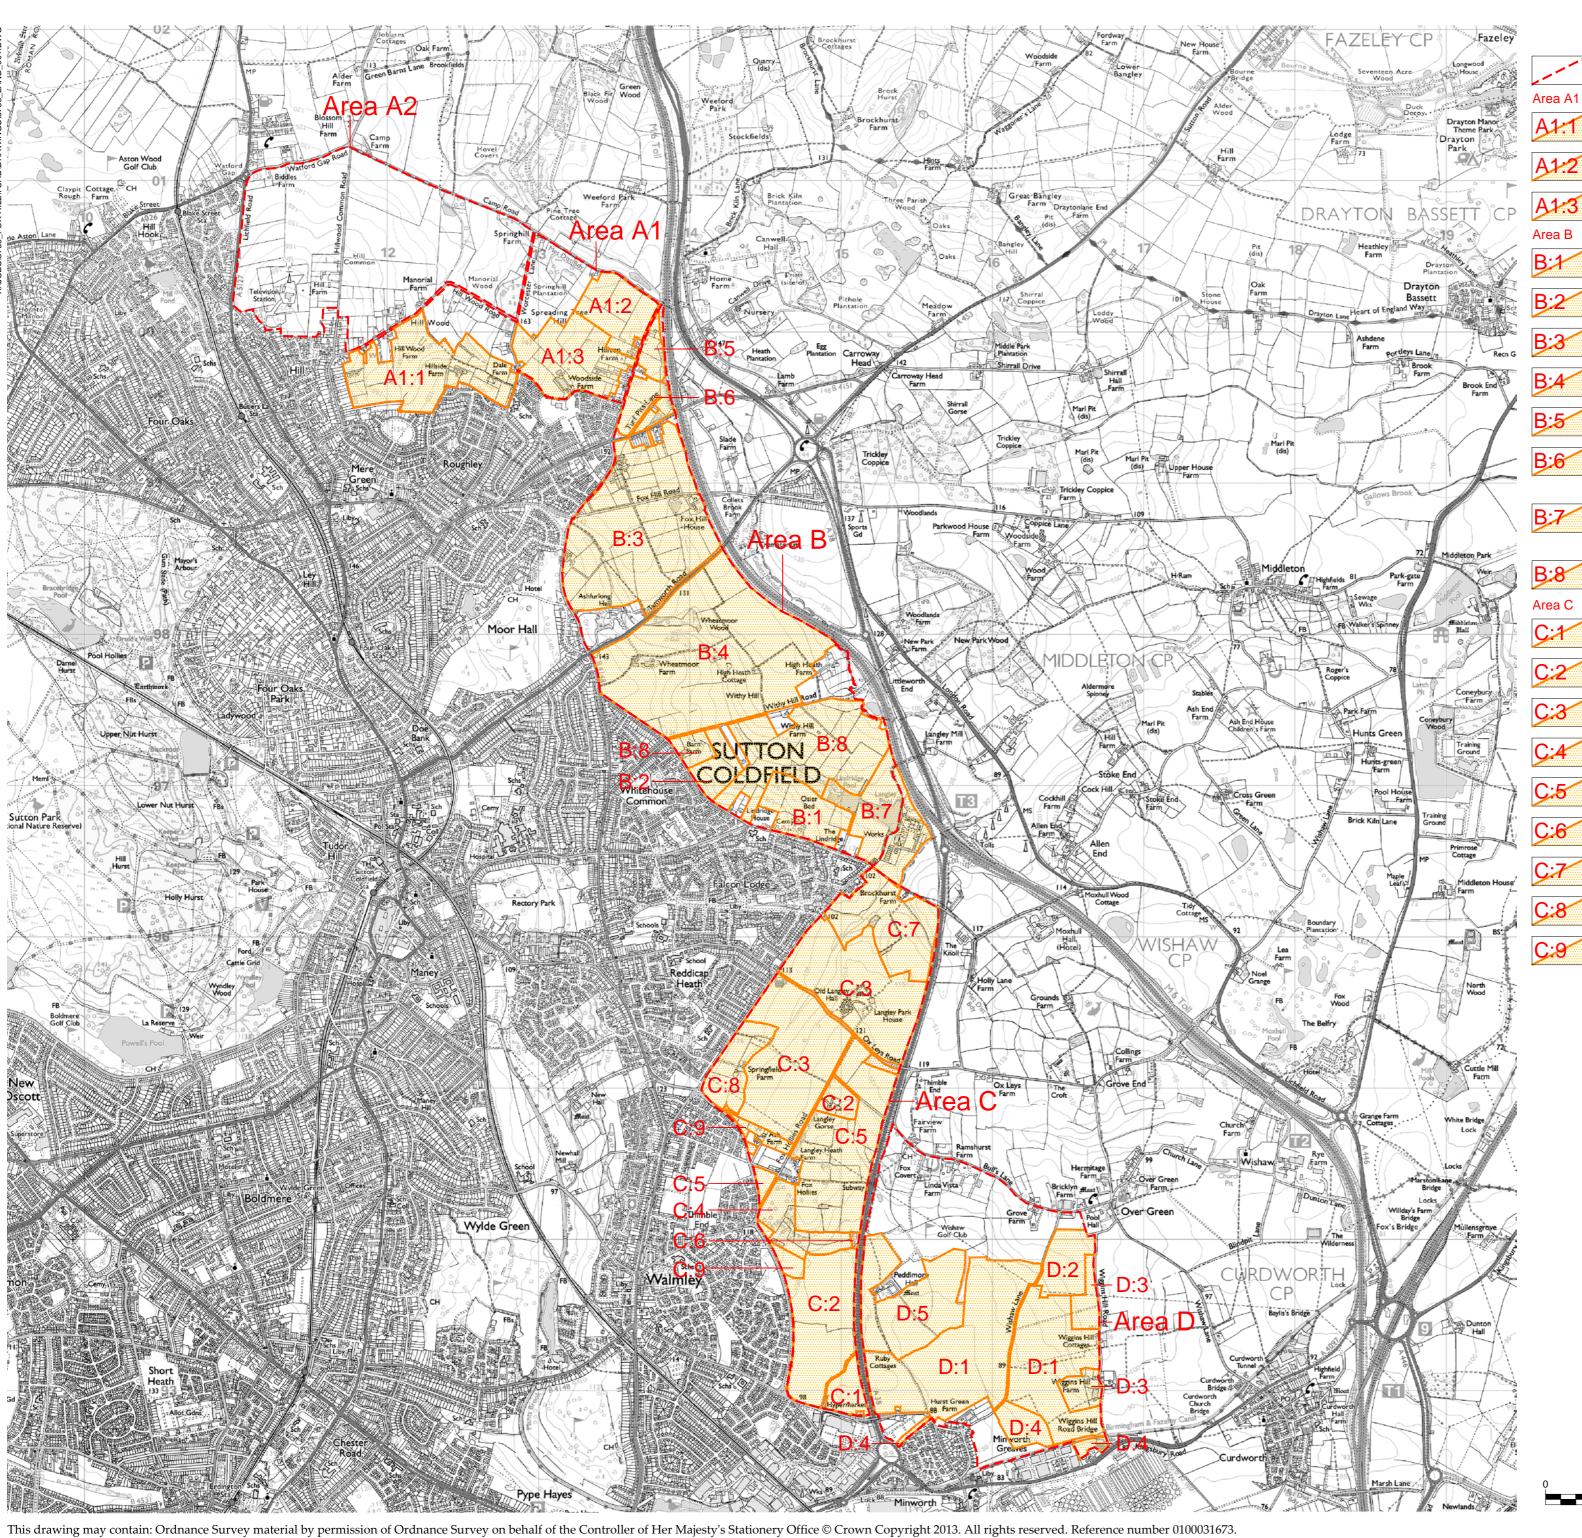

Area D

Ownership: Birmingham City Council

Ownership: Severn Trent Water

Ownership: Keeling

Ownership: Spectre

Consultant: Savills

Ownership: Wallis

Areas A, B, C and D

Ownership: includes Gilmour, Sutton Coldfield Charitable Trust and Griffin Consultant: CRBRE and Jon Flowith & Partners Ownership: Griffin

Consultant: Agreement in Principle with JVH Town Planning

Ownership: Neachell Consultant: JVH Town Planning

Ownership: Birmingham City Council NOTE: cemetery expansion land (no development potential)

Ownership: Bishop Vesey Grammar School Consultant: RPS Group

Ownership: Emmanuel College, Cambridge; Smith; Mitchell

Developer: Richborough Estates Ownership: Gilmour

Consultant: Framptons Ownership: Griffin Consultant: Agreement in Principle with JVH Town Planning

Ownership: Neachell Consultant: JVH Town Planning

Ownership: Severn Trent Water Note: - Severn Trent Water confirms the following: a corp is already in place for Langley Pool Sewage works to be and for the sewage to be pumped to Minworth. This will r current site redundant and surplus to requirement.

Ownership: Sutton Coldfield Charitable Trust

Consultant: RPS Group

Ownership: Birmingham City Council

Ownership: Doidge Settlement Trust, Banks Settlement Trusts, Ciel Properties, Tuckett, Taylor Wimpey Developer: Taylor Wimpey

Ownership: Gilmour Consultant: Framptons

Ownership: Horsfall Family Trust Consultant: Nigel Gough Associates

Ownership: Rubery Owen Consultant: Nigel Gough Associates

Ownership: Secretary of State

Ownership: Sutton Coldfield Charitable Trust, Allen Investments Ltd, Joyner Developer: Nurton Development

Ownership: Sutton Coldfield Charitable Trust Developer: Miller

Ownership: William Davis Consultant: Shakespeares

REV. DESCRIPTION

APP. DATE

## LDĀDESIGN

PROJECT TITLE

Fox Hill, Birmingham

DRAWING TITLE Land Ownership

Figure 16

ISSUED BY Oxford T: 01865 887050 DATE 07\_Nov\_2014 DRAWN SCALE@A2 1:25,000 CHECKED STATUS APPROVED Final

DWG. NO 3758\_Land\_001