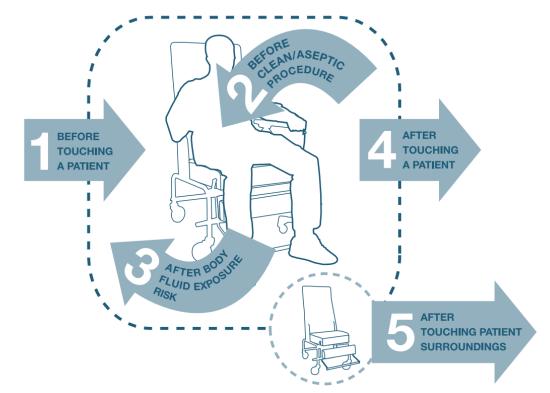

## Your 5 Moments for Hand Hygiene

Adapted from WHO 5 Moments Poster 2009

| 1                                   | BEFORE RESIDENT<br>CONTACT                       | WHEN? Clean your hands before touching a res when approaching him/her.                     |                         |
|-------------------------------------|--------------------------------------------------|--------------------------------------------------------------------------------------------|-------------------------|
|                                     |                                                  | <b>WHY?</b> Protect the resident against harmful germs carried on your hands.              |                         |
| 2                                   | BEFORE A<br>CLEAN/ASEPTIC<br>PROCEDURE           | WHEN? Clean your hands before touching a resident when approaching him/her.                |                         |
|                                     |                                                  | <b>WHY?</b> Protect the resident against harmful germs carried on your hands.              |                         |
| 3 AFTER BODY FLUID<br>EXPOSURE RISK |                                                  | WHEN? Clean your hands before touching a resident when approaching him/her.                |                         |
|                                     |                                                  | WHY? Protect yourself and the care environment against harmful germs carried on your hands |                         |
| 4                                   | AFTER RESIDENT<br>CONTACT                        | WHEN? Clean your hands before touching a resident when approaching him/her.                |                         |
|                                     |                                                  | WHY? Protect yourself and the care environment against harmful germs carried on your hands |                         |
| 5                                   | AFTER CONTACT WITH<br>RESIDENT'S<br>SURROUNDINGS | WHEN? Clean your hands before touching a resident when approaching him/her.                |                         |
|                                     |                                                  | OFFICIAL                                                                                   | BCHC IPC Care Home Team |