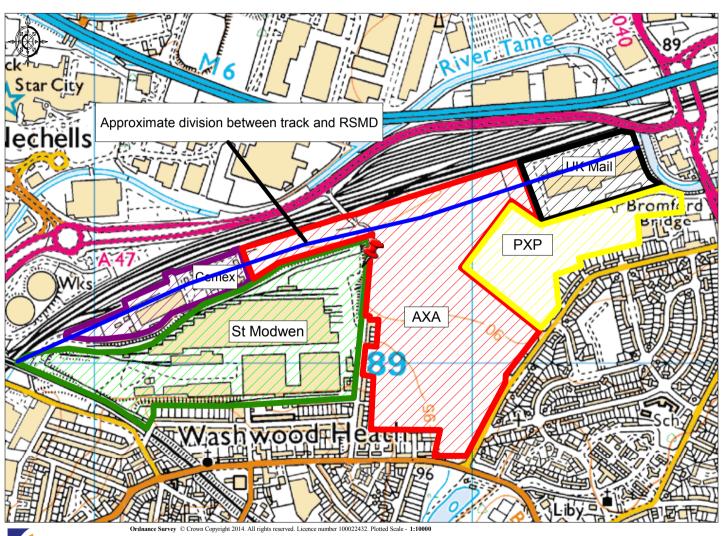

## Washwood Heath Core Employment Site - Components

| Owner                  | Area | Status                                                         | HS2 Impact<br>(Savills assessment)        |
|------------------------|------|----------------------------------------------------------------|-------------------------------------------|
| UK Mail                | 5ha  | Occupied                                                       | HS2 line – some residual land             |
| Cemex                  | 4ha  | Occupied                                                       | HS2 line – some residual land             |
| Friends Life (AXA)     | 25ha | Vacant, cleared,<br>remediated readily<br>available            | HS2 line: approx 2ha<br>RSMD: approx 23ha |
| KPI I Sarl (St Modwen) | 21ha | Part occupied. Extant planning permission for redevelopment    | RSMD only                                 |
| PXP (HCA & Langtree)   | 9ha  | Extant planning permission for redevelopment readily available | RSMD only                                 |
| Total                  | 64ha |                                                                | HS2 line approx 9ha<br>RSMD approx 55ha   |