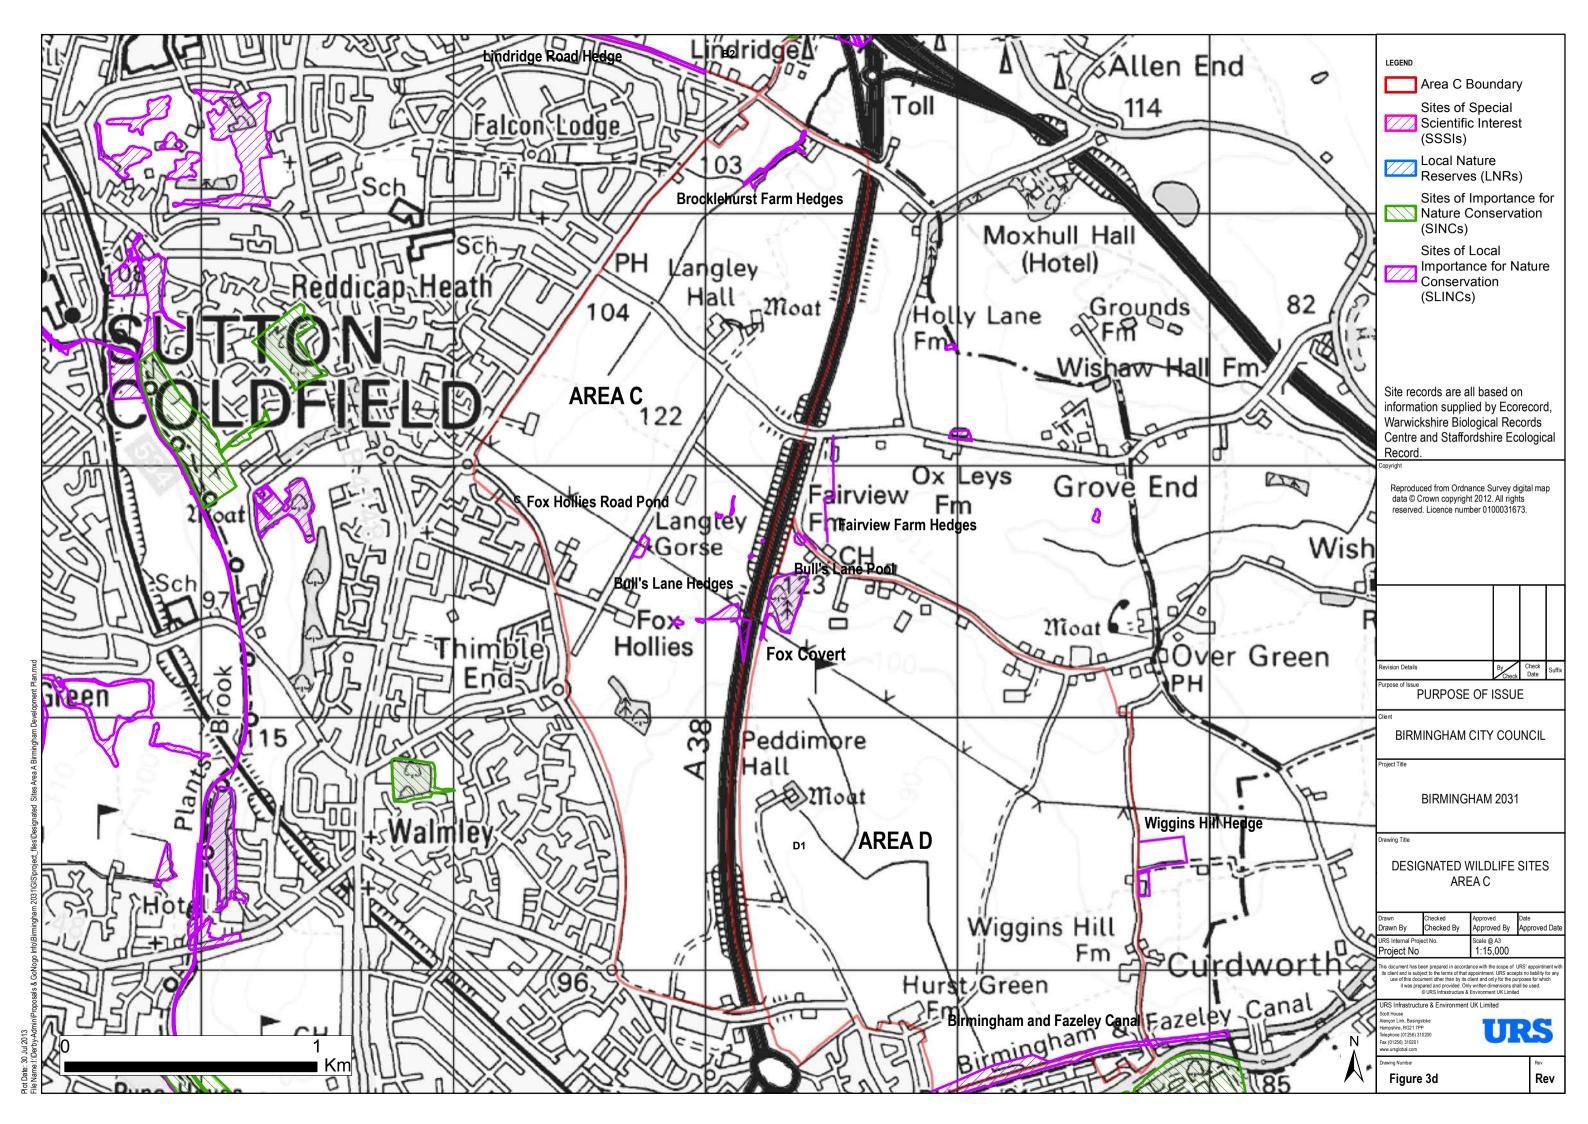

## **LIST OF FIGURES**

| Figure number | Plan                                                               |
|---------------|--------------------------------------------------------------------|
| Figure 1a     | Phase 1 Area A – plan 1                                            |
| Figure 1b     | Phase 1 Area A – plan 2                                            |
| Figure 1c     | Phase 1 Area B – plan 1                                            |
| Figure 1d     | Phase 1 Area B – plan 2                                            |
|               | ·                                                                  |
| Figure 1e     | Phase 1 Area Complex 1                                             |
| Figure 1f     | Phase 1 Area C - plan 1                                            |
| Figure 1g     | Phase 1 Area C - plan 2                                            |
| Figure 1h     | Phase 1 Area D plan 3                                              |
| Figure 1i     | Phase 1 Area D - plan 1                                            |
| Figure 1j     | Phase 1 Area D – plan 2                                            |
| Figure 2a     | Restricted Access Area A – plan1                                   |
| Figure 2b     | Restricted Access Area A – plan 2                                  |
| Figure 2c     | Restricted Access Area B – plan 1                                  |
| Figure 2d     | Restricted Access Area B – plan 2                                  |
| Figure 2e     | Restricted Access Area B – plan 3                                  |
| Figure 2f     | Restricted Access Area C – plan 1                                  |
| Figure 2g     | Restricted Access Area C – plan 2                                  |
| Figure 2h     | Restricted Access Area C – plan 3                                  |
| Figure 2i     | Restricted Access Area D – plan 1                                  |
| Figure 2j     | Restricted Access Area D – plan 2                                  |
| Ciarra Oa     | Designated Mildlife Assess All group                               |
| Figure 3a     | Designated Wildlife Areas – All areas                              |
| Figure 3b     | Designated Wildlife Areas – Area A                                 |
| Figure 3c     | Designated Wildlife Areas – Area B                                 |
| Figure 3d     | Designated Wildlife Areas – Area C                                 |
| Figure 3e     | Designated Wildlife Areas – Area D                                 |
| Figure 4a     | BAP, Protected and Species of Conservation Concern Area A          |
| Figure 4b     | BAP, Protected and Species of Conservation Concern Area B - plan 1 |
| Figure 4c     | BAP, Protected and Species of Conservation Concern Area B - plan 2 |
| Figure 4d     | BAP, Protected and Species of Conservation Concern Area C – plan 1 |
| Figure 4e     | BAP, Protected and Species of Conservation Concern Area C – plan 2 |
| Figure 4f     | BAP, Protected and Species of Conservation Concern Area D          |
|               |                                                                    |
| Figure 5a     | Constraints Area A                                                 |
| Figure 5b     | Constraints Area B – plan 1                                        |
| Figure 5c     | Constraints Area B – plan 2                                        |
| Figure 5d     | Constraints Area C – plan 1                                        |
| Figure 5e     | Constraints Area C – plan 2                                        |
| Figure 5f     | Constraints Area D                                                 |
| Figure 6a     | Green Infrastructure Area A                                        |
| Figure 6b     | Green Infrastructure Area B                                        |
| Figure 6c     | Green Infrastructure Area C                                        |
| Figure 6d     | Green Infrastructure Area D                                        |
| Figure 6e     | Green Infrastructure Area – All Areas                              |
| i igule de    | Green initastructure Area – Ali Areas                              |