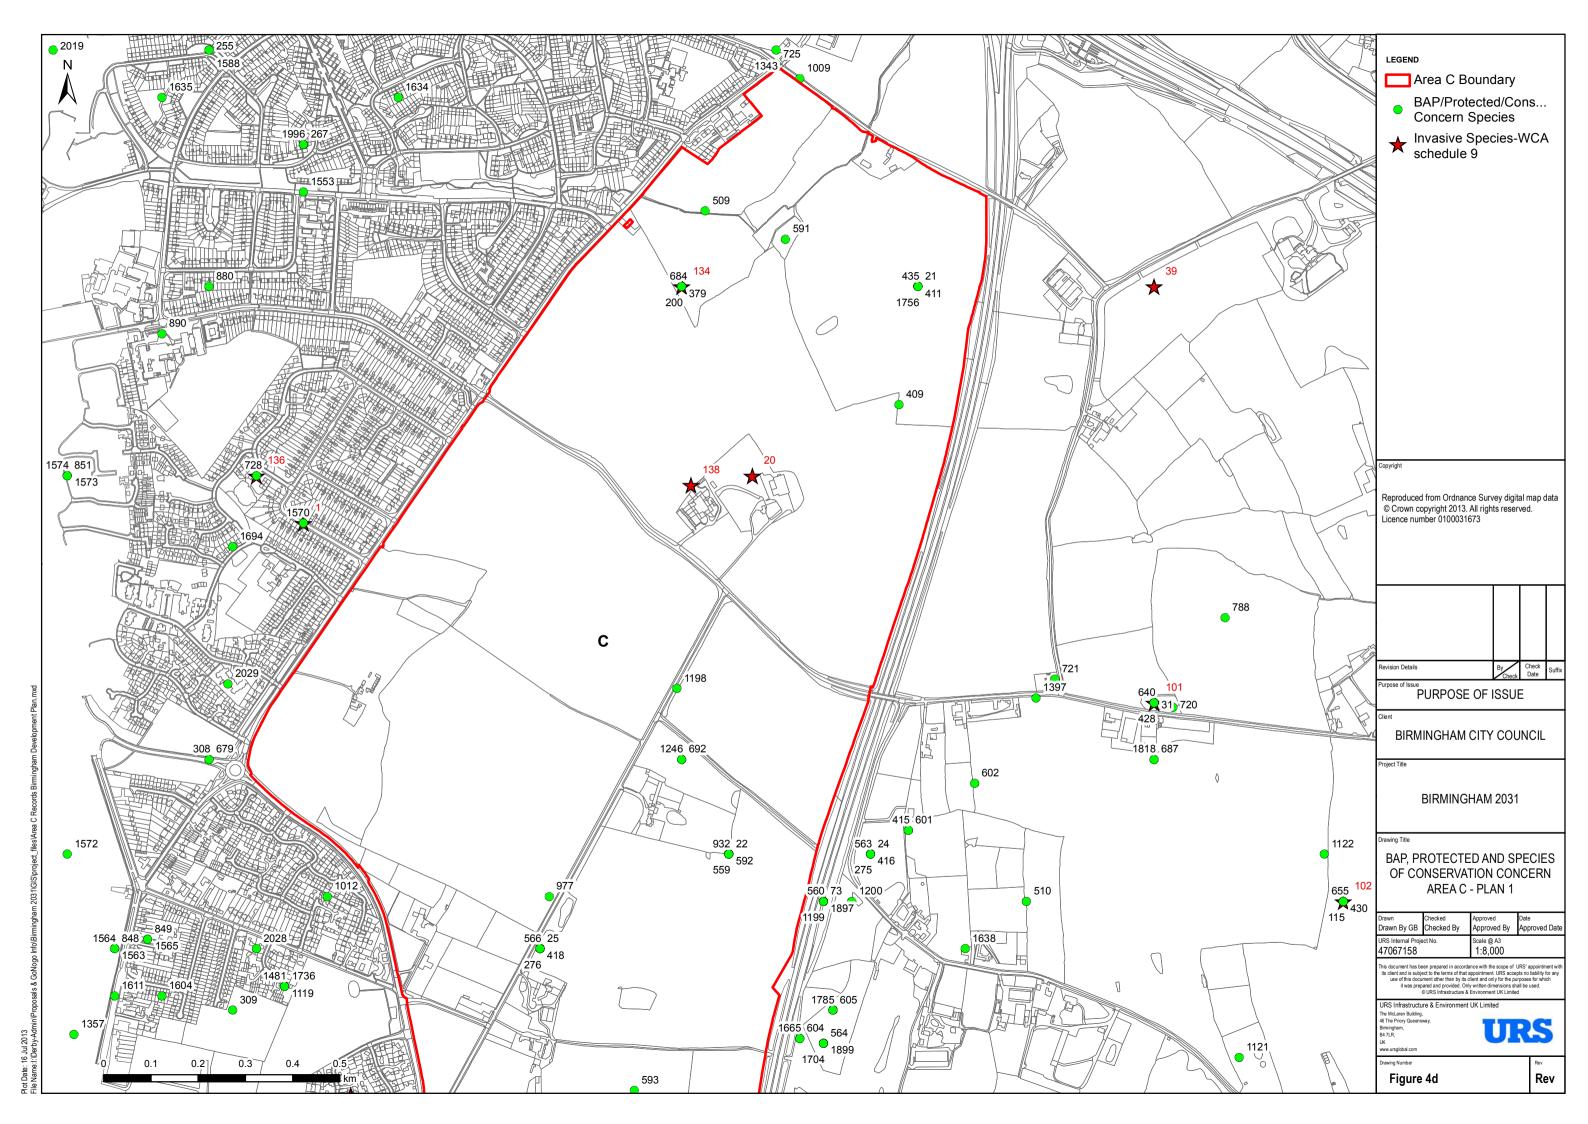

## **LIST OF FIGURES**

| Figure number | Plan                                                               |
|---------------|--------------------------------------------------------------------|
| Figure 1a     | Phase 1 Area A – plan 1                                            |
| Figure 1b     | Phase 1 Area A – plan 2                                            |
| Figure 1c     | Phase 1 Area B – plan 1                                            |
| Figure 1d     | Phase 1 Area B – plan 2                                            |
|               | ·                                                                  |
| Figure 1e     | Phase 1 Area Complex 1                                             |
| Figure 1f     | Phase 1 Area C - plan 1                                            |
| Figure 1g     | Phase 1 Area C - plan 2                                            |
| Figure 1h     | Phase 1 Area D plan 3                                              |
| Figure 1i     | Phase 1 Area D - plan 1                                            |
| Figure 1j     | Phase 1 Area D – plan 2                                            |
| Figure 2a     | Restricted Access Area A – plan1                                   |
| Figure 2b     | Restricted Access Area A – plan 2                                  |
| Figure 2c     | Restricted Access Area B – plan 1                                  |
| Figure 2d     | Restricted Access Area B – plan 2                                  |
| Figure 2e     | Restricted Access Area B – plan 3                                  |
| Figure 2f     | Restricted Access Area C – plan 1                                  |
| Figure 2g     | Restricted Access Area C – plan 2                                  |
| Figure 2h     | Restricted Access Area C – plan 3                                  |
| Figure 2i     | Restricted Access Area D – plan 1                                  |
| Figure 2j     | Restricted Access Area D – plan 2                                  |
| Ciarra Oa     | Designated Mildlife Assess All group                               |
| Figure 3a     | Designated Wildlife Areas – All areas                              |
| Figure 3b     | Designated Wildlife Areas – Area A                                 |
| Figure 3c     | Designated Wildlife Areas – Area B                                 |
| Figure 3d     | Designated Wildlife Areas – Area C                                 |
| Figure 3e     | Designated Wildlife Areas – Area D                                 |
| Figure 4a     | BAP, Protected and Species of Conservation Concern Area A          |
| Figure 4b     | BAP, Protected and Species of Conservation Concern Area B - plan 1 |
| Figure 4c     | BAP, Protected and Species of Conservation Concern Area B - plan 2 |
| Figure 4d     | BAP, Protected and Species of Conservation Concern Area C – plan 1 |
| Figure 4e     | BAP, Protected and Species of Conservation Concern Area C – plan 2 |
| Figure 4f     | BAP, Protected and Species of Conservation Concern Area D          |
|               |                                                                    |
| Figure 5a     | Constraints Area A                                                 |
| Figure 5b     | Constraints Area B – plan 1                                        |
| Figure 5c     | Constraints Area B – plan 2                                        |
| Figure 5d     | Constraints Area C – plan 1                                        |
| Figure 5e     | Constraints Area C – plan 2                                        |
| Figure 5f     | Constraints Area D                                                 |
| Figure 6a     | Green Infrastructure Area A                                        |
| Figure 6b     | Green Infrastructure Area B                                        |
| Figure 6c     | Green Infrastructure Area C                                        |
| Figure 6d     | Green Infrastructure Area D                                        |
| Figure 6e     | Green Infrastructure Area – All Areas                              |
| i igule de    | Green initastructure Area – Ali Areas                              |