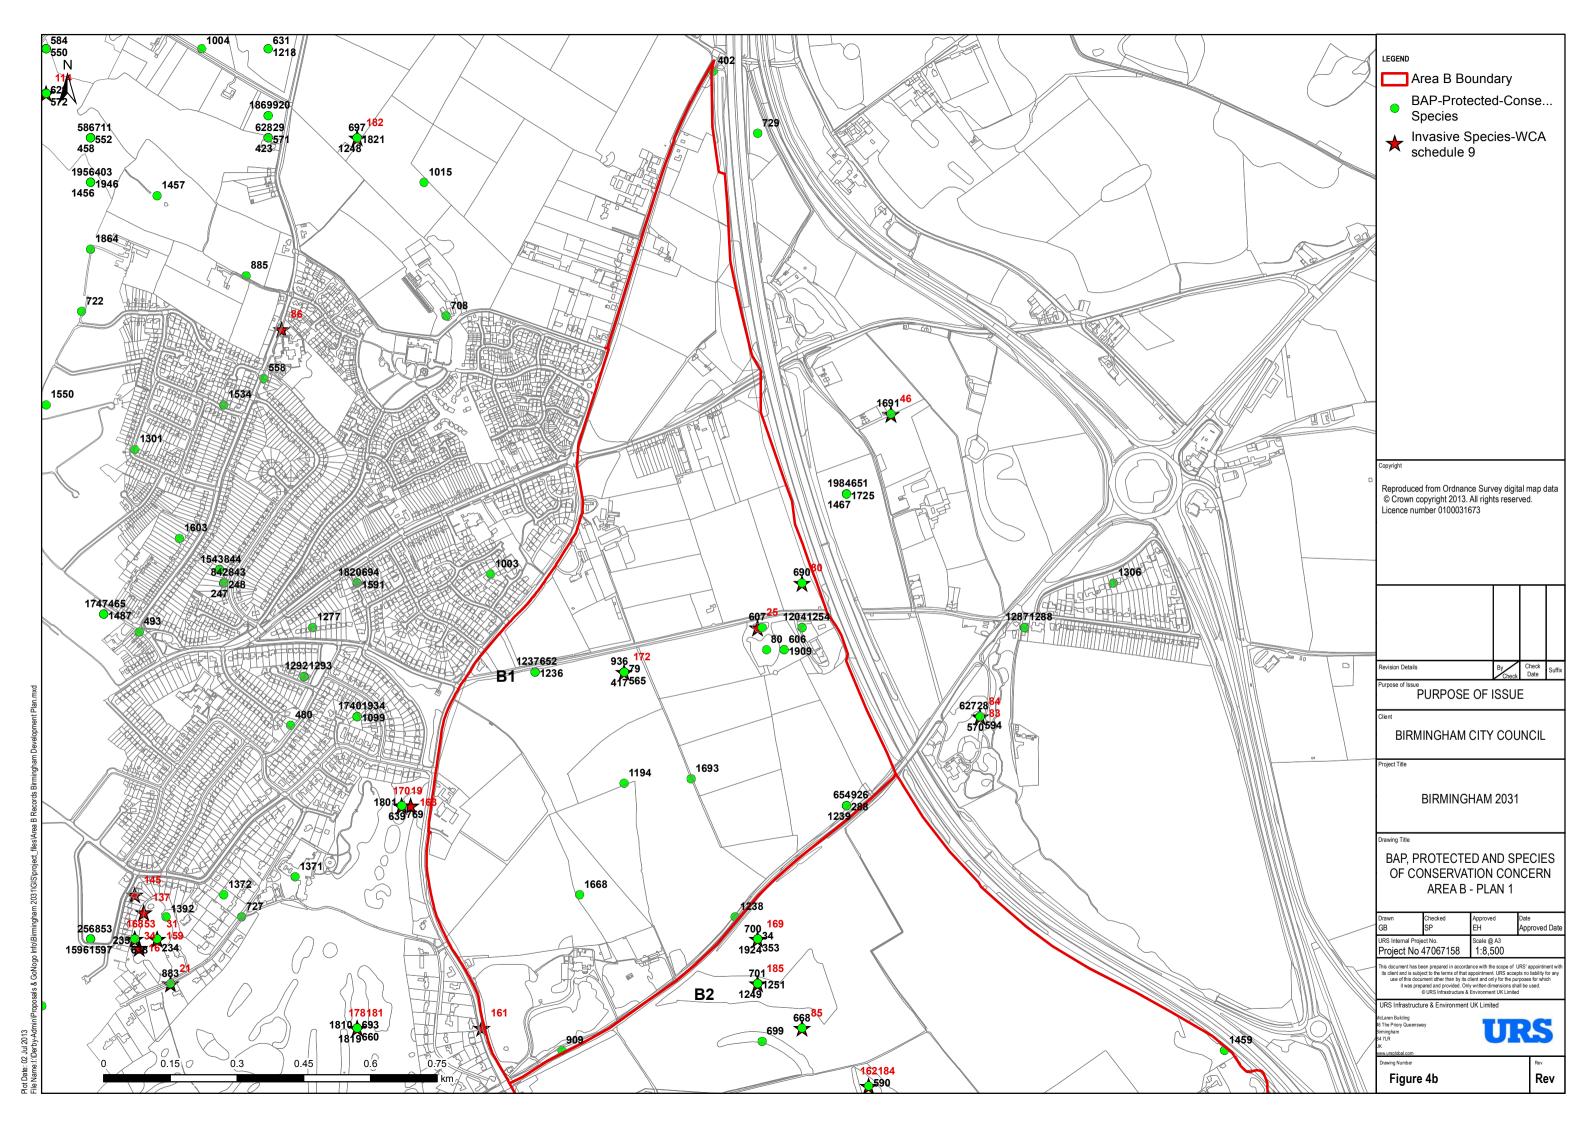

## **LIST OF FIGURES**

| Figure number | Plan                                                               |
|---------------|--------------------------------------------------------------------|
| Figure 1a     | Phase 1 Area A – plan 1                                            |
| Figure 1b     | Phase 1 Area A – plan 2                                            |
| Figure 1c     | Phase 1 Area B – plan 1                                            |
| Figure 1d     | Phase 1 Area B – plan 2                                            |
|               | ·                                                                  |
| Figure 1e     | Phase 1 Area Complex 1                                             |
| Figure 1f     | Phase 1 Area C - plan 1                                            |
| Figure 1g     | Phase 1 Area C - plan 2                                            |
| Figure 1h     | Phase 1 Area D plan 3                                              |
| Figure 1i     | Phase 1 Area D - plan 1                                            |
| Figure 1j     | Phase 1 Area D – plan 2                                            |
| Figure 2a     | Restricted Access Area A – plan1                                   |
| Figure 2b     | Restricted Access Area A – plan 2                                  |
| Figure 2c     | Restricted Access Area B – plan 1                                  |
| Figure 2d     | Restricted Access Area B – plan 2                                  |
| Figure 2e     | Restricted Access Area B – plan 3                                  |
| Figure 2f     | Restricted Access Area C – plan 1                                  |
| Figure 2g     | Restricted Access Area C – plan 2                                  |
| Figure 2h     | Restricted Access Area C – plan 3                                  |
| Figure 2i     | Restricted Access Area D – plan 1                                  |
| Figure 2j     | Restricted Access Area D – plan 2                                  |
| Ciarra Oa     | Designated Mildlife Assess All group                               |
| Figure 3a     | Designated Wildlife Areas – All areas                              |
| Figure 3b     | Designated Wildlife Areas – Area A                                 |
| Figure 3c     | Designated Wildlife Areas – Area B                                 |
| Figure 3d     | Designated Wildlife Areas – Area C                                 |
| Figure 3e     | Designated Wildlife Areas – Area D                                 |
| Figure 4a     | BAP, Protected and Species of Conservation Concern Area A          |
| Figure 4b     | BAP, Protected and Species of Conservation Concern Area B - plan 1 |
| Figure 4c     | BAP, Protected and Species of Conservation Concern Area B - plan 2 |
| Figure 4d     | BAP, Protected and Species of Conservation Concern Area C – plan 1 |
| Figure 4e     | BAP, Protected and Species of Conservation Concern Area C – plan 2 |
| Figure 4f     | BAP, Protected and Species of Conservation Concern Area D          |
|               |                                                                    |
| Figure 5a     | Constraints Area A                                                 |
| Figure 5b     | Constraints Area B – plan 1                                        |
| Figure 5c     | Constraints Area B – plan 2                                        |
| Figure 5d     | Constraints Area C – plan 1                                        |
| Figure 5e     | Constraints Area C – plan 2                                        |
| Figure 5f     | Constraints Area D                                                 |
| Figure 6a     | Green Infrastructure Area A                                        |
| Figure 6b     | Green Infrastructure Area B                                        |
| Figure 6c     | Green Infrastructure Area C                                        |
| Figure 6d     | Green Infrastructure Area D                                        |
| Figure 6e     | Green Infrastructure Area – All Areas                              |
| i igule de    | Green initastructure Area – Ali Areas                              |