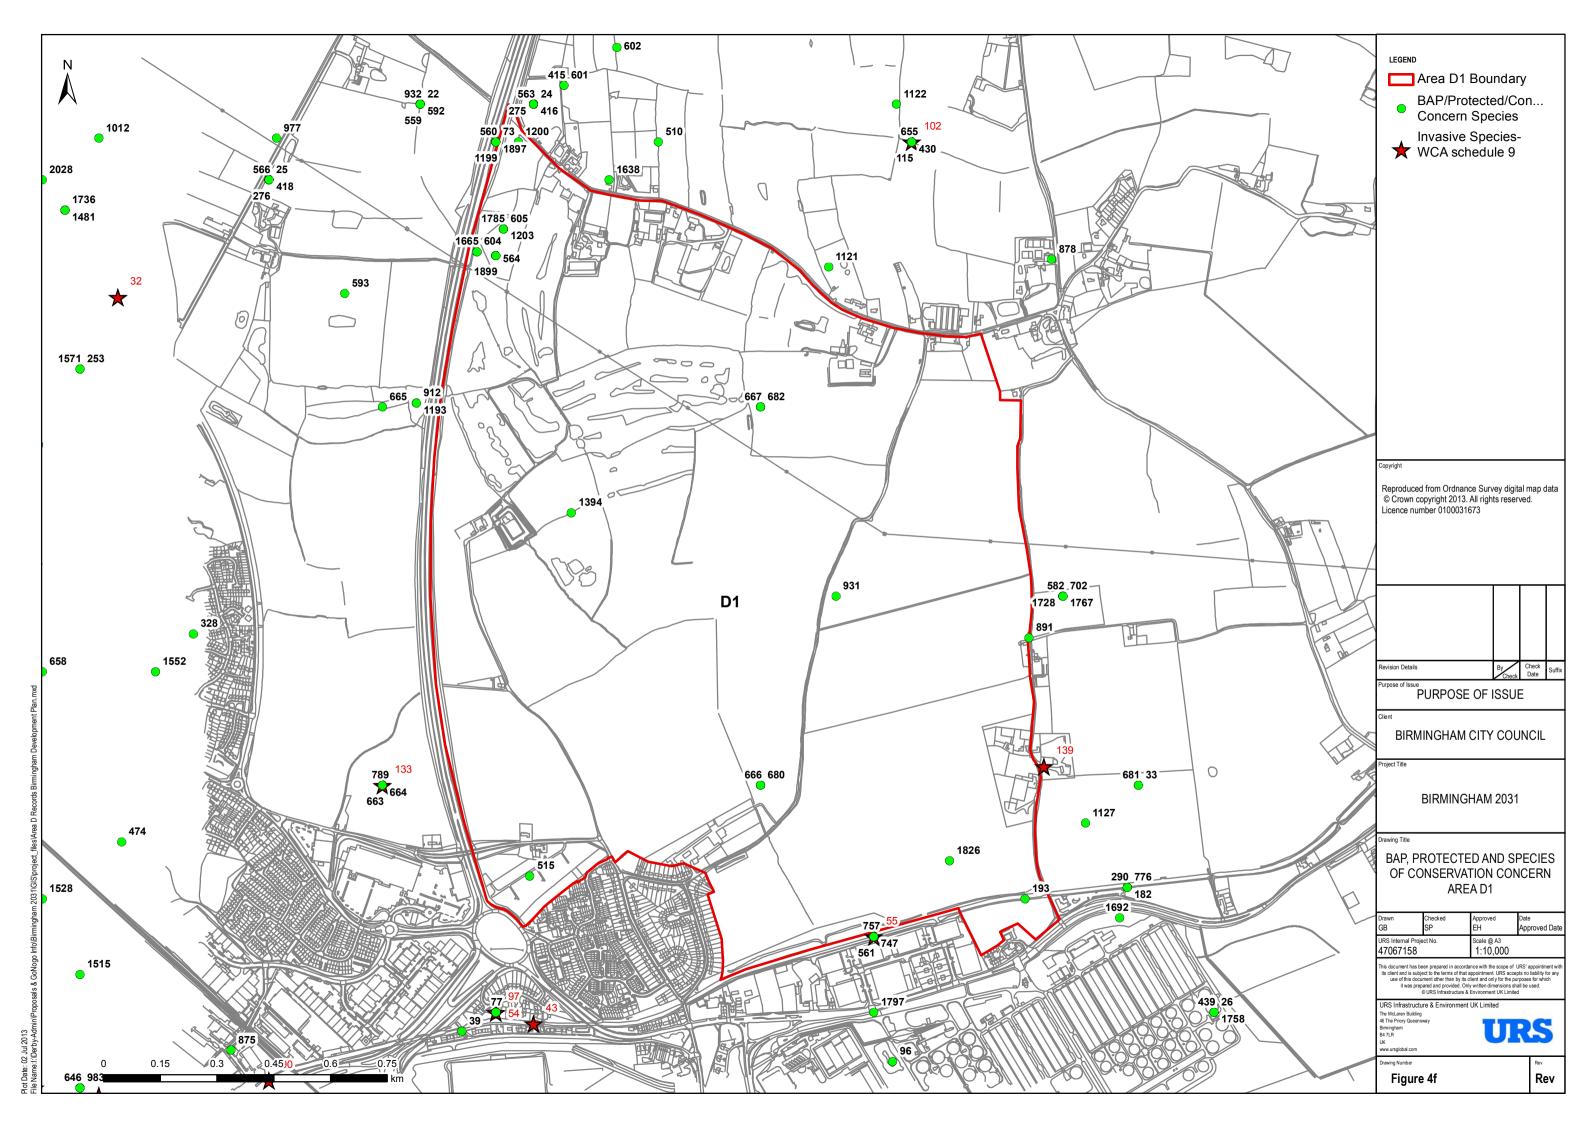

## **LIST OF FIGURES**

| Figure number | Plan                                                               |
|---------------|--------------------------------------------------------------------|
| Figure 1a     | Phase 1 Area A – plan 1                                            |
| Figure 1b     | Phase 1 Area A – plan 2                                            |
| Figure 1c     | Phase 1 Area B – plan 1                                            |
| Figure 1d     | Phase 1 Area B – plan 2                                            |
|               | ·                                                                  |
| Figure 1e     | Phase 1 Area Complex 1                                             |
| Figure 1f     | Phase 1 Area C - plan 1                                            |
| Figure 1g     | Phase 1 Area C - plan 2                                            |
| Figure 1h     | Phase 1 Area D plan 3                                              |
| Figure 1i     | Phase 1 Area D - plan 1                                            |
| Figure 1j     | Phase 1 Area D – plan 2                                            |
| Figure 2a     | Restricted Access Area A – plan1                                   |
| Figure 2b     | Restricted Access Area A – plan 2                                  |
| Figure 2c     | Restricted Access Area B – plan 1                                  |
| Figure 2d     | Restricted Access Area B – plan 2                                  |
| Figure 2e     | Restricted Access Area B – plan 3                                  |
| Figure 2f     | Restricted Access Area C – plan 1                                  |
| Figure 2g     | Restricted Access Area C – plan 2                                  |
| Figure 2h     | Restricted Access Area C – plan 3                                  |
| Figure 2i     | Restricted Access Area D – plan 1                                  |
| Figure 2j     | Restricted Access Area D – plan 2                                  |
| Ciarra Oa     | Designated Mildlife Assess All group                               |
| Figure 3a     | Designated Wildlife Areas – All areas                              |
| Figure 3b     | Designated Wildlife Areas – Area A                                 |
| Figure 3c     | Designated Wildlife Areas – Area B                                 |
| Figure 3d     | Designated Wildlife Areas – Area C                                 |
| Figure 3e     | Designated Wildlife Areas – Area D                                 |
| Figure 4a     | BAP, Protected and Species of Conservation Concern Area A          |
| Figure 4b     | BAP, Protected and Species of Conservation Concern Area B - plan 1 |
| Figure 4c     | BAP, Protected and Species of Conservation Concern Area B - plan 2 |
| Figure 4d     | BAP, Protected and Species of Conservation Concern Area C – plan 1 |
| Figure 4e     | BAP, Protected and Species of Conservation Concern Area C – plan 2 |
| Figure 4f     | BAP, Protected and Species of Conservation Concern Area D          |
|               |                                                                    |
| Figure 5a     | Constraints Area A                                                 |
| Figure 5b     | Constraints Area B – plan 1                                        |
| Figure 5c     | Constraints Area B – plan 2                                        |
| Figure 5d     | Constraints Area C – plan 1                                        |
| Figure 5e     | Constraints Area C – plan 2                                        |
| Figure 5f     | Constraints Area D                                                 |
| Figure 6a     | Green Infrastructure Area A                                        |
| Figure 6b     | Green Infrastructure Area B                                        |
| Figure 6c     | Green Infrastructure Area C                                        |
| Figure 6d     | Green Infrastructure Area D                                        |
| Figure 6e     | Green Infrastructure Area – All Areas                              |
| i igule de    | Green initastructure Area – Ali Areas                              |