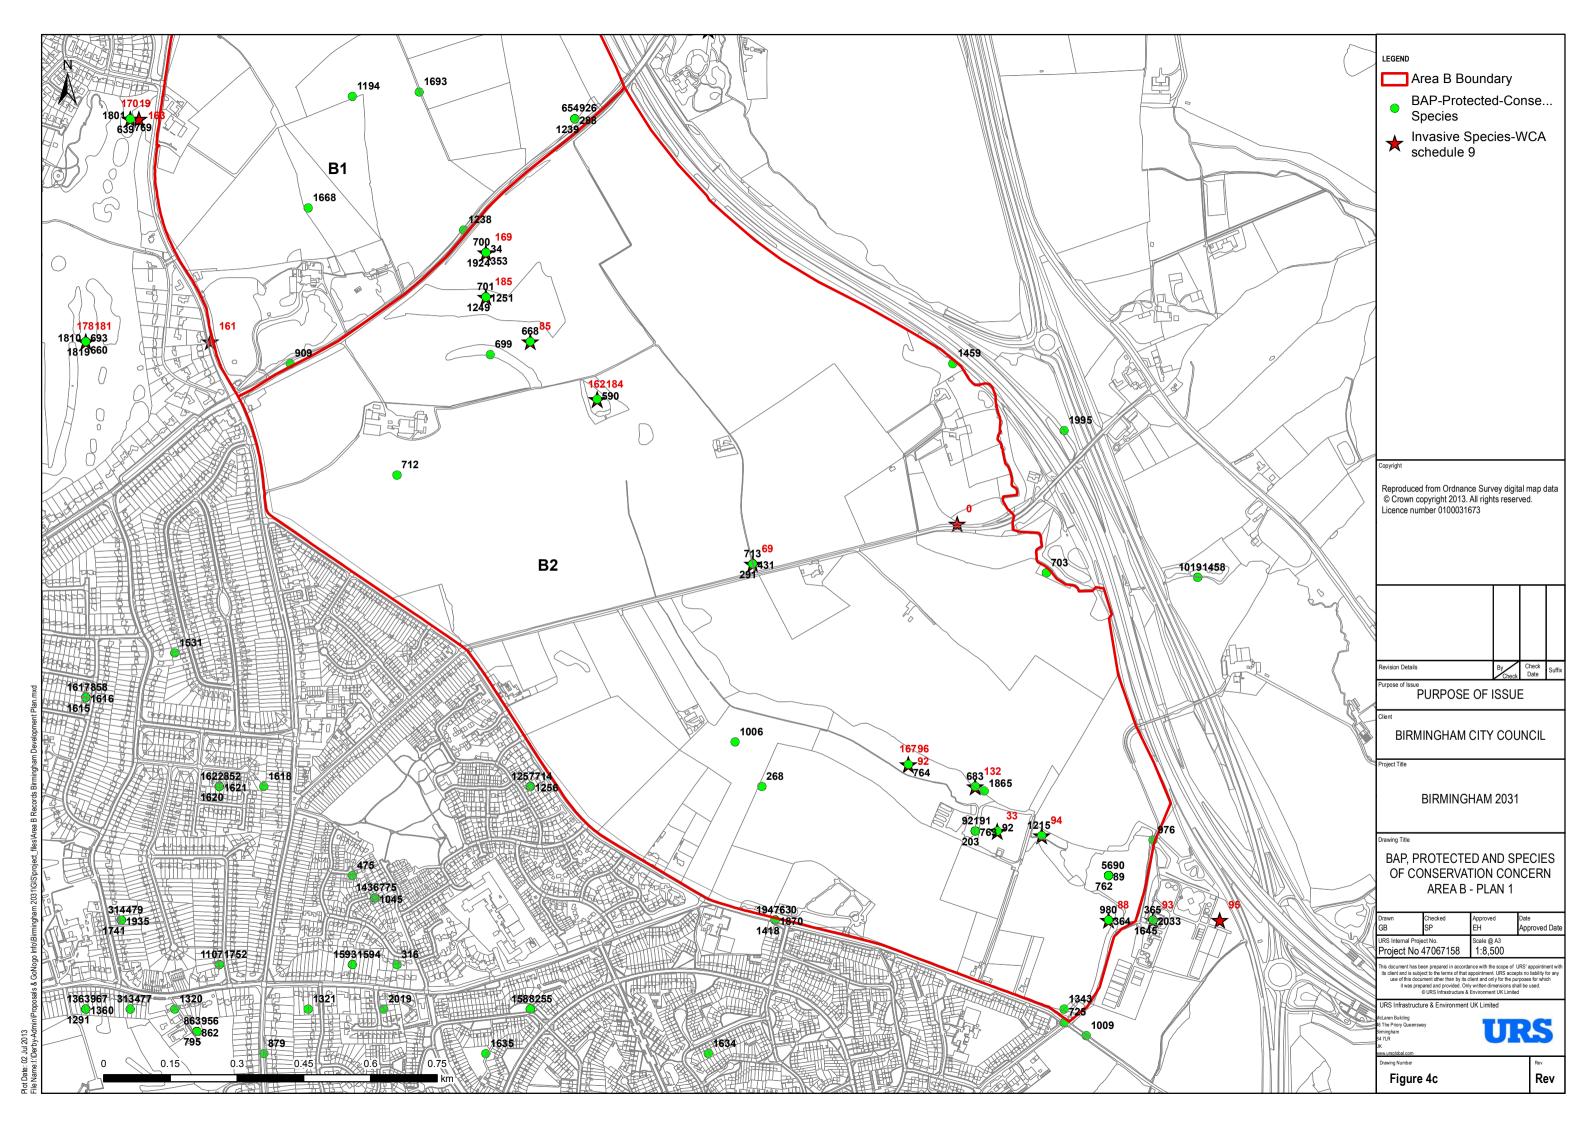

## **LIST OF FIGURES**

| Figure number | Plan                                                               |
|---------------|--------------------------------------------------------------------|
| Figure 1a     | Phase 1 Area A – plan 1                                            |
| Figure 1b     | Phase 1 Area A – plan 2                                            |
| Figure 1c     | Phase 1 Area B – plan 1                                            |
| Figure 1d     | Phase 1 Area B – plan 2                                            |
|               | ·                                                                  |
| Figure 1e     | Phase 1 Area Complex 1                                             |
| Figure 1f     | Phase 1 Area C - plan 1                                            |
| Figure 1g     | Phase 1 Area C - plan 2                                            |
| Figure 1h     | Phase 1 Area D plan 3                                              |
| Figure 1i     | Phase 1 Area D - plan 1                                            |
| Figure 1j     | Phase 1 Area D – plan 2                                            |
| Figure 2a     | Restricted Access Area A – plan1                                   |
| Figure 2b     | Restricted Access Area A – plan 2                                  |
| Figure 2c     | Restricted Access Area B – plan 1                                  |
| Figure 2d     | Restricted Access Area B – plan 2                                  |
| Figure 2e     | Restricted Access Area B – plan 3                                  |
| Figure 2f     | Restricted Access Area C – plan 1                                  |
| Figure 2g     | Restricted Access Area C – plan 2                                  |
| Figure 2h     | Restricted Access Area C – plan 3                                  |
| Figure 2i     | Restricted Access Area D – plan 1                                  |
| Figure 2j     | Restricted Access Area D – plan 2                                  |
| Ciarra Oa     | Designated Mildlife Assess All group                               |
| Figure 3a     | Designated Wildlife Areas – All areas                              |
| Figure 3b     | Designated Wildlife Areas – Area A                                 |
| Figure 3c     | Designated Wildlife Areas – Area B                                 |
| Figure 3d     | Designated Wildlife Areas – Area C                                 |
| Figure 3e     | Designated Wildlife Areas – Area D                                 |
| Figure 4a     | BAP, Protected and Species of Conservation Concern Area A          |
| Figure 4b     | BAP, Protected and Species of Conservation Concern Area B - plan 1 |
| Figure 4c     | BAP, Protected and Species of Conservation Concern Area B - plan 2 |
| Figure 4d     | BAP, Protected and Species of Conservation Concern Area C – plan 1 |
| Figure 4e     | BAP, Protected and Species of Conservation Concern Area C – plan 2 |
| Figure 4f     | BAP, Protected and Species of Conservation Concern Area D          |
|               |                                                                    |
| Figure 5a     | Constraints Area A                                                 |
| Figure 5b     | Constraints Area B – plan 1                                        |
| Figure 5c     | Constraints Area B – plan 2                                        |
| Figure 5d     | Constraints Area C – plan 1                                        |
| Figure 5e     | Constraints Area C – plan 2                                        |
| Figure 5f     | Constraints Area D                                                 |
| Figure 6a     | Green Infrastructure Area A                                        |
| Figure 6b     | Green Infrastructure Area B                                        |
| Figure 6c     | Green Infrastructure Area C                                        |
| Figure 6d     | Green Infrastructure Area D                                        |
| Figure 6e     | Green Infrastructure Area – All Areas                              |
| i igule de    | Green initastructure Area – Ali Areas                              |