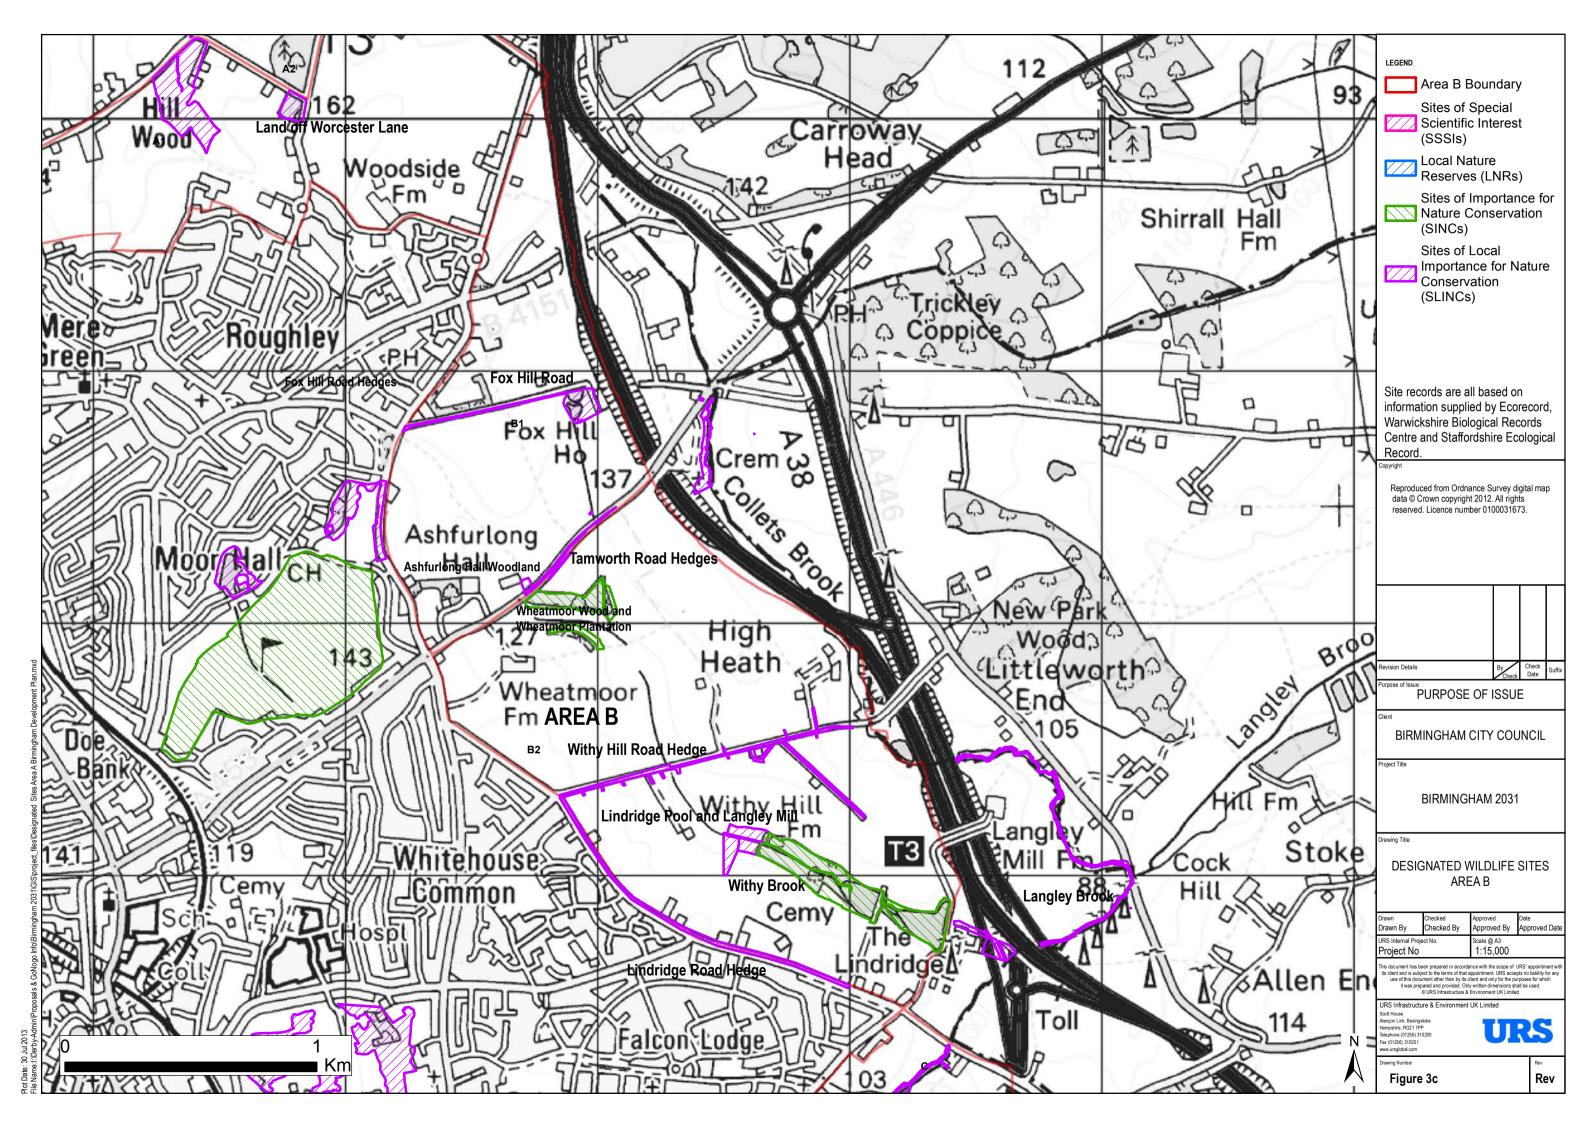

## **LIST OF FIGURES**

| Figure number | Plan                                                               |
|---------------|--------------------------------------------------------------------|
| Figure 1a     | Phase 1 Area A – plan 1                                            |
| Figure 1b     | Phase 1 Area A – plan 2                                            |
| Figure 1c     | Phase 1 Area B – plan 1                                            |
| Figure 1d     | Phase 1 Area B – plan 2                                            |
|               | ·                                                                  |
| Figure 1e     | Phase 1 Area Complex 1                                             |
| Figure 1f     | Phase 1 Area C - plan 1                                            |
| Figure 1g     | Phase 1 Area C - plan 2                                            |
| Figure 1h     | Phase 1 Area D plan 3                                              |
| Figure 1i     | Phase 1 Area D - plan 1                                            |
| Figure 1j     | Phase 1 Area D – plan 2                                            |
| Figure 2a     | Restricted Access Area A – plan1                                   |
| Figure 2b     | Restricted Access Area A – plan 2                                  |
| Figure 2c     | Restricted Access Area B – plan 1                                  |
| Figure 2d     | Restricted Access Area B – plan 2                                  |
| Figure 2e     | Restricted Access Area B – plan 3                                  |
| Figure 2f     | Restricted Access Area C – plan 1                                  |
| Figure 2g     | Restricted Access Area C – plan 2                                  |
| Figure 2h     | Restricted Access Area C – plan 3                                  |
| Figure 2i     | Restricted Access Area D – plan 1                                  |
| Figure 2j     | Restricted Access Area D – plan 2                                  |
| Ciarra Oa     | Designated Mildlife Assess All group                               |
| Figure 3a     | Designated Wildlife Areas – All areas                              |
| Figure 3b     | Designated Wildlife Areas – Area A                                 |
| Figure 3c     | Designated Wildlife Areas – Area B                                 |
| Figure 3d     | Designated Wildlife Areas – Area C                                 |
| Figure 3e     | Designated Wildlife Areas – Area D                                 |
| Figure 4a     | BAP, Protected and Species of Conservation Concern Area A          |
| Figure 4b     | BAP, Protected and Species of Conservation Concern Area B - plan 1 |
| Figure 4c     | BAP, Protected and Species of Conservation Concern Area B - plan 2 |
| Figure 4d     | BAP, Protected and Species of Conservation Concern Area C – plan 1 |
| Figure 4e     | BAP, Protected and Species of Conservation Concern Area C – plan 2 |
| Figure 4f     | BAP, Protected and Species of Conservation Concern Area D          |
|               |                                                                    |
| Figure 5a     | Constraints Area A                                                 |
| Figure 5b     | Constraints Area B – plan 1                                        |
| Figure 5c     | Constraints Area B – plan 2                                        |
| Figure 5d     | Constraints Area C – plan 1                                        |
| Figure 5e     | Constraints Area C – plan 2                                        |
| Figure 5f     | Constraints Area D                                                 |
| Figure 6a     | Green Infrastructure Area A                                        |
| Figure 6b     | Green Infrastructure Area B                                        |
| Figure 6c     | Green Infrastructure Area C                                        |
| Figure 6d     | Green Infrastructure Area D                                        |
| Figure 6e     | Green Infrastructure Area – All Areas                              |
| i igule de    | Green initastructure Area – Ali Areas                              |