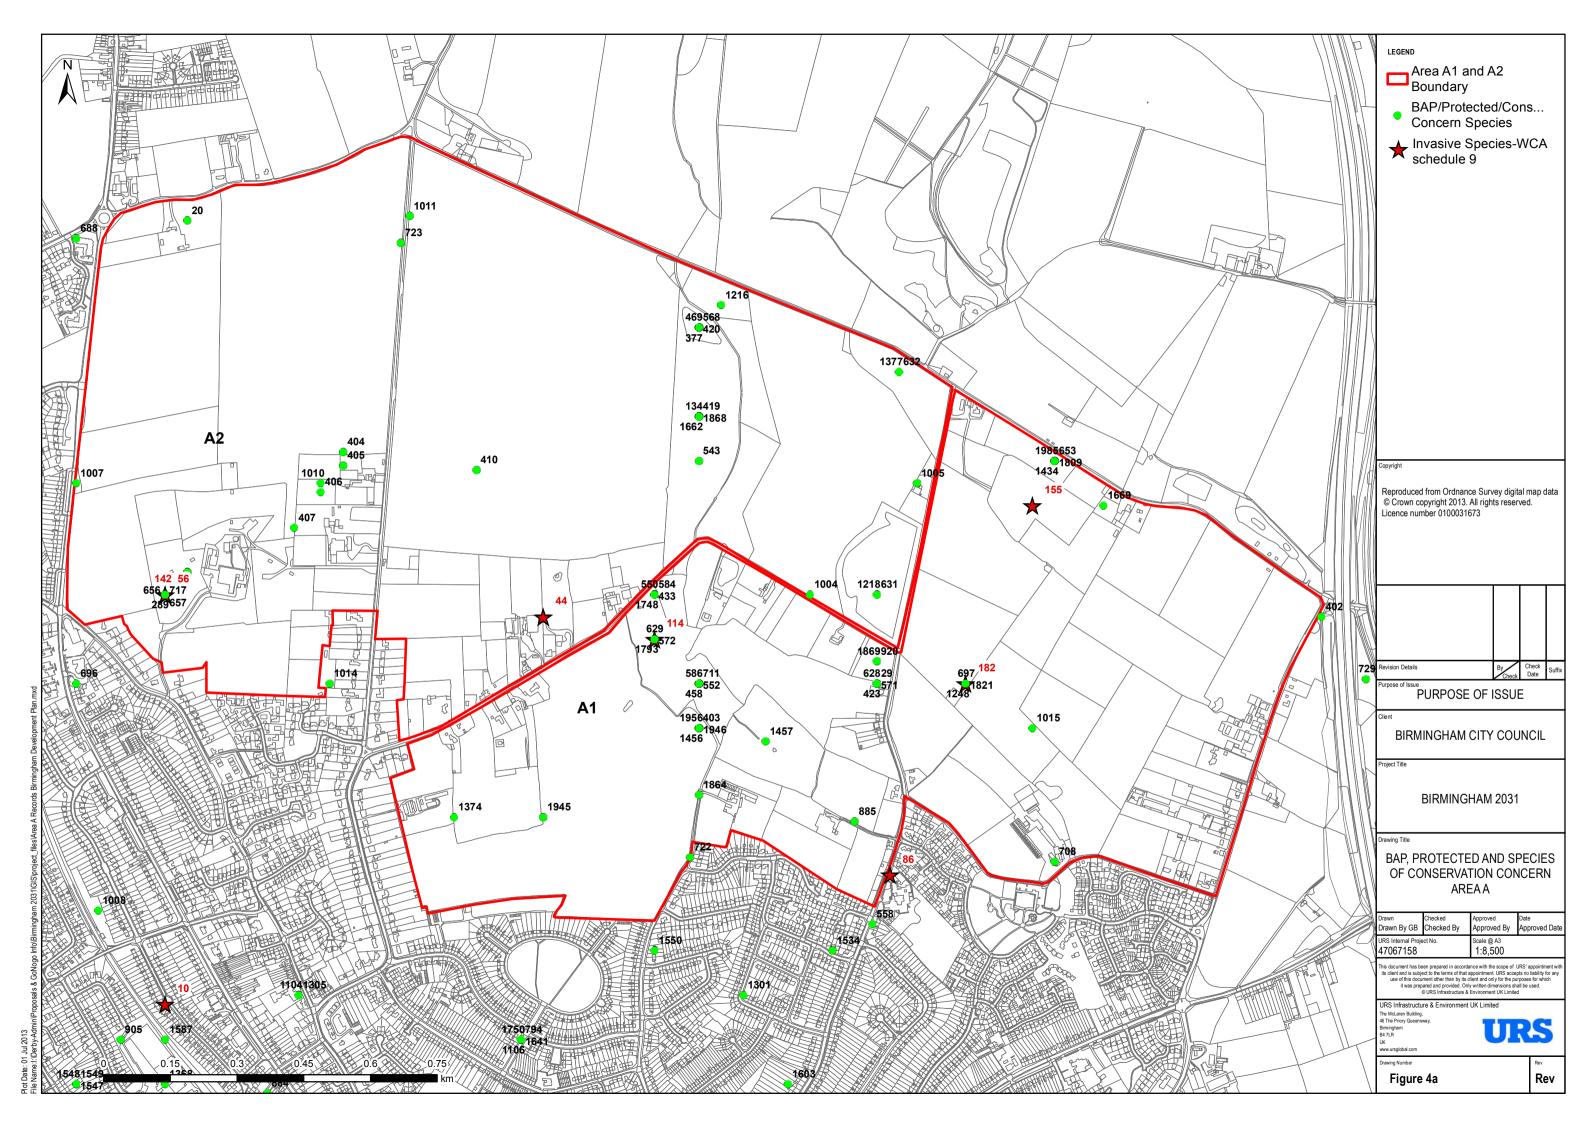

## **LIST OF FIGURES**

| Figure number | Plan                                                               |
|---------------|--------------------------------------------------------------------|
| Figure 1a     | Phase 1 Area A – plan 1                                            |
| Figure 1b     | Phase 1 Area A – plan 2                                            |
| Figure 1c     | Phase 1 Area B – plan 1                                            |
| Figure 1d     | Phase 1 Area B – plan 2                                            |
|               | ·                                                                  |
| Figure 1e     | Phase 1 Area Complex 1                                             |
| Figure 1f     | Phase 1 Area C - plan 1                                            |
| Figure 1g     | Phase 1 Area C - plan 2                                            |
| Figure 1h     | Phase 1 Area D plan 3                                              |
| Figure 1i     | Phase 1 Area D - plan 1                                            |
| Figure 1j     | Phase 1 Area D – plan 2                                            |
| Figure 2a     | Restricted Access Area A – plan1                                   |
| Figure 2b     | Restricted Access Area A – plan 2                                  |
| Figure 2c     | Restricted Access Area B – plan 1                                  |
| Figure 2d     | Restricted Access Area B – plan 2                                  |
| Figure 2e     | Restricted Access Area B – plan 3                                  |
| Figure 2f     | Restricted Access Area C – plan 1                                  |
| Figure 2g     | Restricted Access Area C – plan 2                                  |
| Figure 2h     | Restricted Access Area C – plan 3                                  |
| Figure 2i     | Restricted Access Area D – plan 1                                  |
| Figure 2j     | Restricted Access Area D – plan 2                                  |
| Ciarra Oa     | Designated Mildlife Assess All group                               |
| Figure 3a     | Designated Wildlife Areas – All areas                              |
| Figure 3b     | Designated Wildlife Areas – Area A                                 |
| Figure 3c     | Designated Wildlife Areas – Area B                                 |
| Figure 3d     | Designated Wildlife Areas – Area C                                 |
| Figure 3e     | Designated Wildlife Areas – Area D                                 |
| Figure 4a     | BAP, Protected and Species of Conservation Concern Area A          |
| Figure 4b     | BAP, Protected and Species of Conservation Concern Area B - plan 1 |
| Figure 4c     | BAP, Protected and Species of Conservation Concern Area B - plan 2 |
| Figure 4d     | BAP, Protected and Species of Conservation Concern Area C – plan 1 |
| Figure 4e     | BAP, Protected and Species of Conservation Concern Area C – plan 2 |
| Figure 4f     | BAP, Protected and Species of Conservation Concern Area D          |
|               |                                                                    |
| Figure 5a     | Constraints Area A                                                 |
| Figure 5b     | Constraints Area B – plan 1                                        |
| Figure 5c     | Constraints Area B – plan 2                                        |
| Figure 5d     | Constraints Area C – plan 1                                        |
| Figure 5e     | Constraints Area C – plan 2                                        |
| Figure 5f     | Constraints Area D                                                 |
| Figure 6a     | Green Infrastructure Area A                                        |
| Figure 6b     | Green Infrastructure Area B                                        |
| Figure 6c     | Green Infrastructure Area C                                        |
| Figure 6d     | Green Infrastructure Area D                                        |
| Figure 6e     | Green Infrastructure Area – All Areas                              |
| i igule de    | Green initastructure Area – Ali Areas                              |