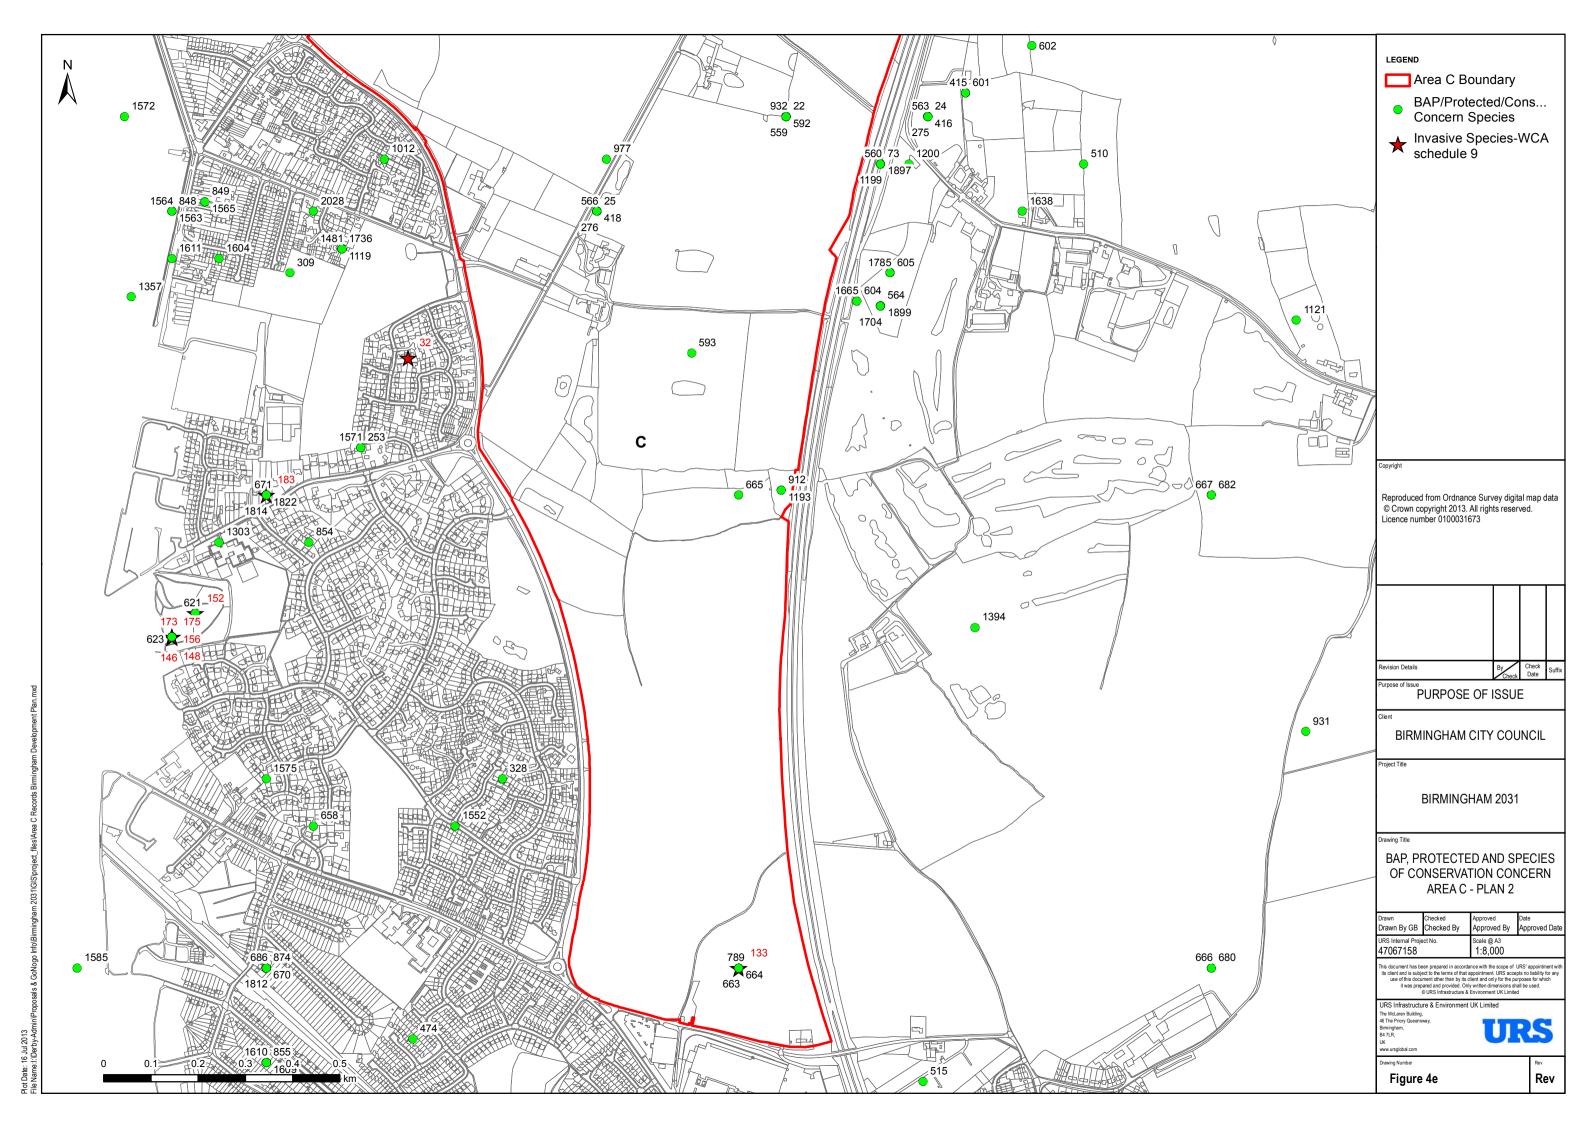

## **LIST OF FIGURES**

| Figure number | Plan                                                               |
|---------------|--------------------------------------------------------------------|
| Figure 1a     | Phase 1 Area A – plan 1                                            |
| Figure 1b     | Phase 1 Area A – plan 2                                            |
| Figure 1c     | Phase 1 Area B – plan 1                                            |
| Figure 1d     | Phase 1 Area B – plan 2                                            |
|               | ·                                                                  |
| Figure 1e     | Phase 1 Area Complex 1                                             |
| Figure 1f     | Phase 1 Area C - plan 1                                            |
| Figure 1g     | Phase 1 Area C - plan 2                                            |
| Figure 1h     | Phase 1 Area D plan 3                                              |
| Figure 1i     | Phase 1 Area D - plan 1                                            |
| Figure 1j     | Phase 1 Area D – plan 2                                            |
| Figure 2a     | Restricted Access Area A – plan1                                   |
| Figure 2b     | Restricted Access Area A – plan 2                                  |
| Figure 2c     | Restricted Access Area B – plan 1                                  |
| Figure 2d     | Restricted Access Area B – plan 2                                  |
| Figure 2e     | Restricted Access Area B – plan 3                                  |
| Figure 2f     | Restricted Access Area C – plan 1                                  |
| Figure 2g     | Restricted Access Area C – plan 2                                  |
| Figure 2h     | Restricted Access Area C – plan 3                                  |
| Figure 2i     | Restricted Access Area D – plan 1                                  |
| Figure 2j     | Restricted Access Area D – plan 2                                  |
| Ciarra Oa     | Designated Mildlife Assess All group                               |
| Figure 3a     | Designated Wildlife Areas – All areas                              |
| Figure 3b     | Designated Wildlife Areas – Area A                                 |
| Figure 3c     | Designated Wildlife Areas – Area B                                 |
| Figure 3d     | Designated Wildlife Areas – Area C                                 |
| Figure 3e     | Designated Wildlife Areas – Area D                                 |
| Figure 4a     | BAP, Protected and Species of Conservation Concern Area A          |
| Figure 4b     | BAP, Protected and Species of Conservation Concern Area B - plan 1 |
| Figure 4c     | BAP, Protected and Species of Conservation Concern Area B - plan 2 |
| Figure 4d     | BAP, Protected and Species of Conservation Concern Area C – plan 1 |
| Figure 4e     | BAP, Protected and Species of Conservation Concern Area C – plan 2 |
| Figure 4f     | BAP, Protected and Species of Conservation Concern Area D          |
|               |                                                                    |
| Figure 5a     | Constraints Area A                                                 |
| Figure 5b     | Constraints Area B – plan 1                                        |
| Figure 5c     | Constraints Area B – plan 2                                        |
| Figure 5d     | Constraints Area C – plan 1                                        |
| Figure 5e     | Constraints Area C – plan 2                                        |
| Figure 5f     | Constraints Area D                                                 |
| Figure 6a     | Green Infrastructure Area A                                        |
| Figure 6b     | Green Infrastructure Area B                                        |
| Figure 6c     | Green Infrastructure Area C                                        |
| Figure 6d     | Green Infrastructure Area D                                        |
| Figure 6e     | Green Infrastructure Area – All Areas                              |
| i igule de    | Green initastructure Area – Ali Areas                              |