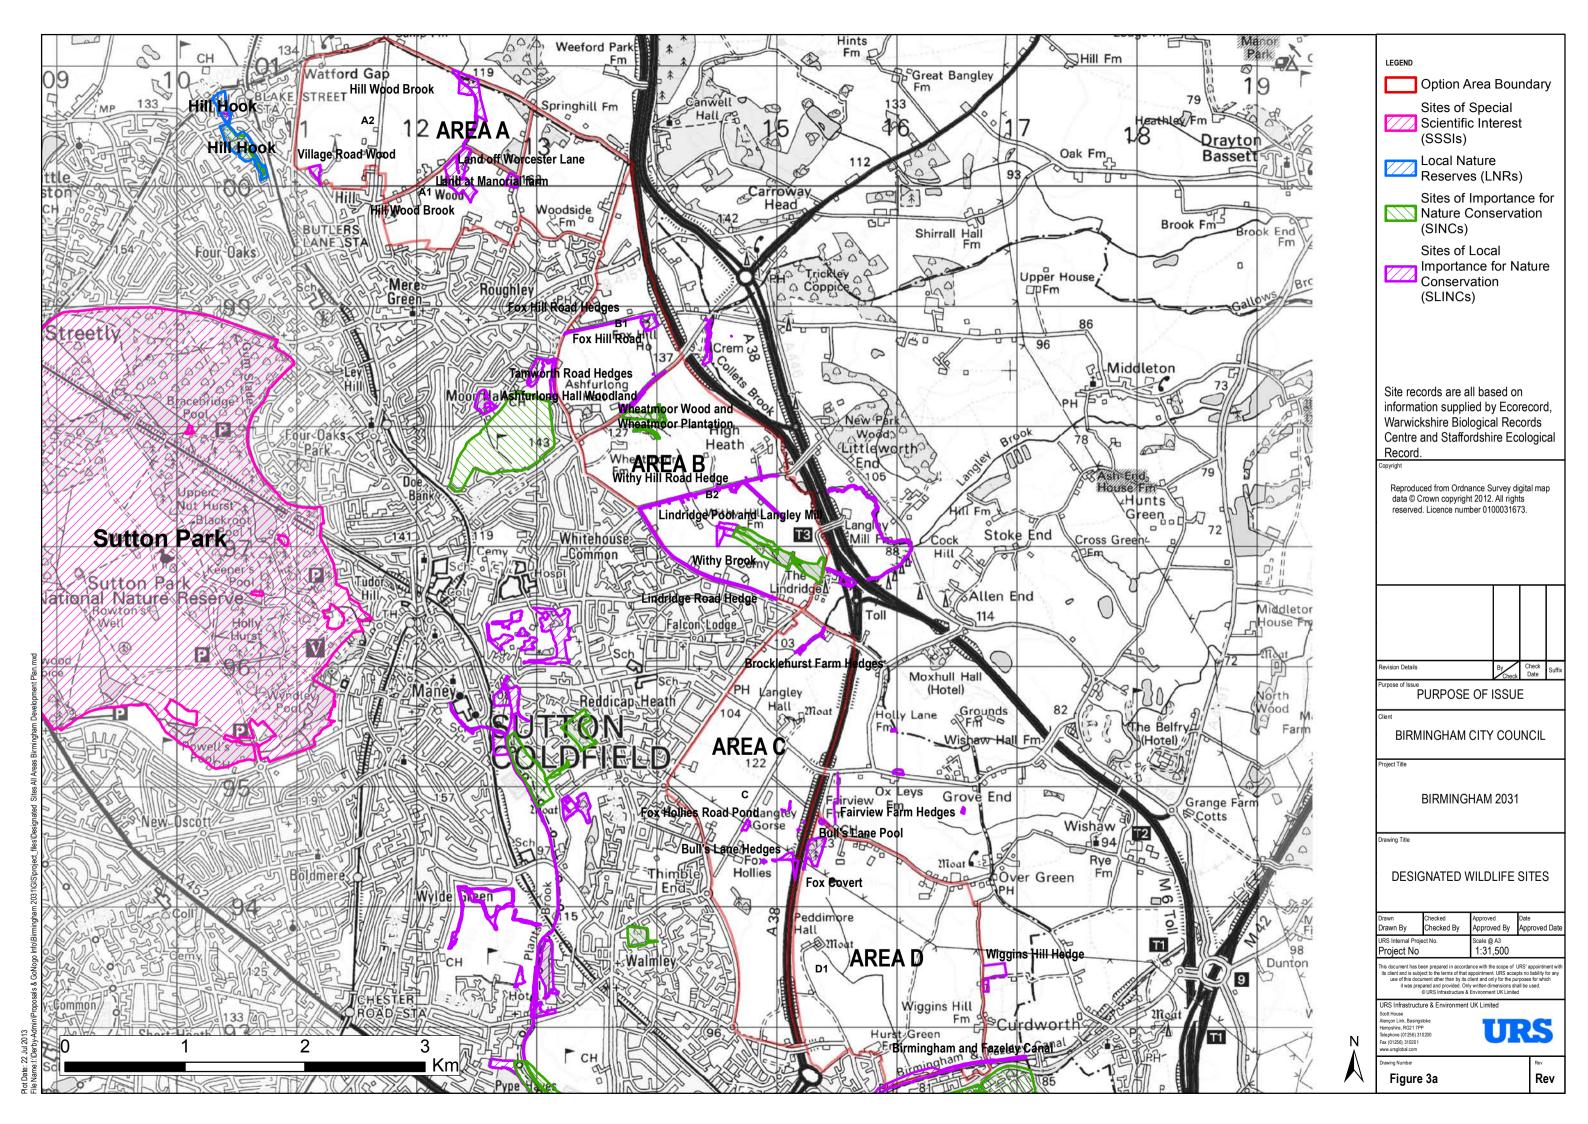

## **LIST OF FIGURES**

| Figure number | Plan                                                               |
|---------------|--------------------------------------------------------------------|
| Figure 1a     | Phase 1 Area A – plan 1                                            |
| Figure 1b     | Phase 1 Area A – plan 2                                            |
| Figure 1c     | Phase 1 Area B – plan 1                                            |
| Figure 1d     | Phase 1 Area B – plan 2                                            |
|               | ·                                                                  |
| Figure 1e     | Phase 1 Area Complex 1                                             |
| Figure 1f     | Phase 1 Area C - plan 1                                            |
| Figure 1g     | Phase 1 Area C - plan 2                                            |
| Figure 1h     | Phase 1 Area D plan 3                                              |
| Figure 1i     | Phase 1 Area D - plan 1                                            |
| Figure 1j     | Phase 1 Area D – plan 2                                            |
| Figure 2a     | Restricted Access Area A – plan1                                   |
| Figure 2b     | Restricted Access Area A – plan 2                                  |
| Figure 2c     | Restricted Access Area B – plan 1                                  |
| Figure 2d     | Restricted Access Area B – plan 2                                  |
| Figure 2e     | Restricted Access Area B – plan 3                                  |
| Figure 2f     | Restricted Access Area C – plan 1                                  |
| Figure 2g     | Restricted Access Area C – plan 2                                  |
| Figure 2h     | Restricted Access Area C – plan 3                                  |
| Figure 2i     | Restricted Access Area D – plan 1                                  |
| Figure 2j     | Restricted Access Area D – plan 2                                  |
| Ciarra Oa     | Designated Mildlife Assess All group                               |
| Figure 3a     | Designated Wildlife Areas – All areas                              |
| Figure 3b     | Designated Wildlife Areas – Area A                                 |
| Figure 3c     | Designated Wildlife Areas – Area B                                 |
| Figure 3d     | Designated Wildlife Areas – Area C                                 |
| Figure 3e     | Designated Wildlife Areas – Area D                                 |
| Figure 4a     | BAP, Protected and Species of Conservation Concern Area A          |
| Figure 4b     | BAP, Protected and Species of Conservation Concern Area B - plan 1 |
| Figure 4c     | BAP, Protected and Species of Conservation Concern Area B - plan 2 |
| Figure 4d     | BAP, Protected and Species of Conservation Concern Area C – plan 1 |
| Figure 4e     | BAP, Protected and Species of Conservation Concern Area C – plan 2 |
| Figure 4f     | BAP, Protected and Species of Conservation Concern Area D          |
|               |                                                                    |
| Figure 5a     | Constraints Area A                                                 |
| Figure 5b     | Constraints Area B – plan 1                                        |
| Figure 5c     | Constraints Area B – plan 2                                        |
| Figure 5d     | Constraints Area C – plan 1                                        |
| Figure 5e     | Constraints Area C – plan 2                                        |
| Figure 5f     | Constraints Area D                                                 |
| Figure 6a     | Green Infrastructure Area A                                        |
| Figure 6b     | Green Infrastructure Area B                                        |
| Figure 6c     | Green Infrastructure Area C                                        |
| Figure 6d     | Green Infrastructure Area D                                        |
| Figure 6e     | Green Infrastructure Area – All Areas                              |
| i igule de    | Green initastructure Area – Ali Areas                              |