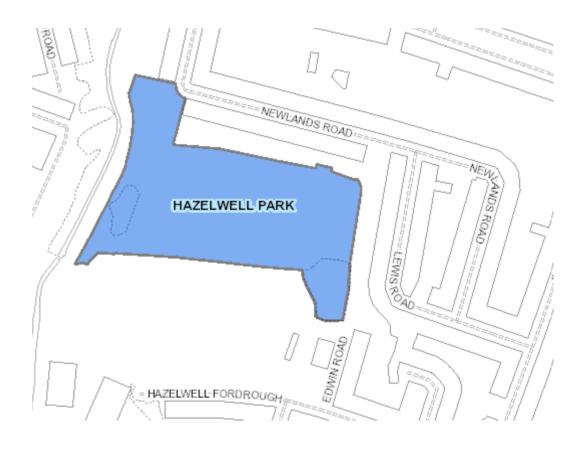

#### Appendix 4

#### List of Parks and Open Spaces excluded from Street Trading Policy

#### Aldridge Road Recreation Ground



## Aston Park - Trinity Road



#### Cannon Hill Park



#### **Billesley Common**



# Bleak Hill Recreation Ground



## Bournville Park



#### **Brookvale Park**



## Calthorpe Park Extension



## City Centre Gardens



#### Cofton Park



## Daisy Farm Park



## Gilbertstone Recreation Ground



## Gressel Lane Playing Fields



#### Grove Park



#### Handsworth Park



## Hazelwell Park



# Highfield Farm Recreation Ground



## Holders Lane Playing Fields



## King George V Playing Fields



#### Kings Norton Park



# Kings Norton Playing Fields



## Ley Hill Recreation Ground



## Lickey Hills Monument Lane



## Lyndon Playing Fields



## Manor Farm Park



#### Norman Chamberlain Playing Fields



#### Oakfields Recreation Ground



## Perry Common Recreation Ground



#### Perry Hall Playing Fields



#### Perry Park



#### Pype Hayes Park



#### Queens Park



## Rectory Park



# Rookery Park



## Sandwell Recreation Ground



#### Sarehole Mill Recreation Ground



# Selly Oak Park



## Selly Park Recreation Ground



#### Senneleys Park



### Small Heath Park



### Sparkhill Park



## St Thomas Peace Garden



## Summerfield Park



#### Sutton Park W