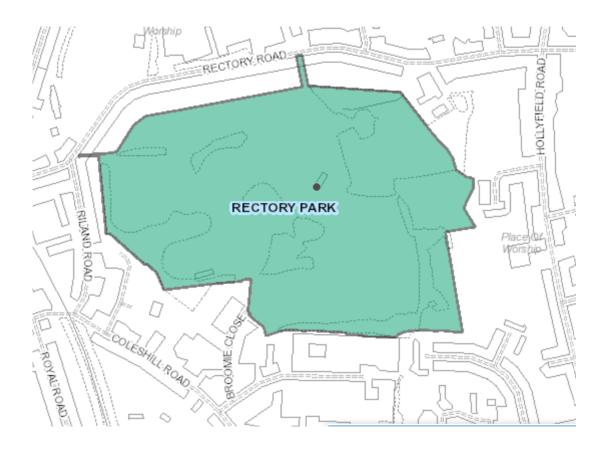

nd



## Bournville Park



#### **Brookvale Park**



## Calthorpe Park Extension



## City Centre Gardens



#### Cofton Park



## Daisy Farm Park



## Gilbertstone Recreation Ground



## Gressel Lane Playing Fields



#### Grove Park



#### Handsworth Park



## Hazelwell Park



# Highfield Farm Recreation Ground



## Holders Lane Playing Fields



## King George V Playing Fields



#### Kings Norton Park



# Kings Norton Playing Fields



## Ley Hill Recreation Ground



## Lickey Hills Monument Lane



## Lyndon Playing Fields



## Manor Farm Park



#### Norman Chamberlain Playing Fields



#### Oakfields Recreation Ground



## Perry Common Recreation Ground



#### Perry Hall Playing Fields



#### Perry Park



#### Pype Hayes Park



#### Queens Park



## Rectory Park



# Rookery Park



## Sandwell Recreation Ground



#### Sarehole Mill Recreation Ground



# Selly Oak Park



## Selly Park Recreation Ground



#### Senneleys Park



### Small Heath Park



### Sparkhill Park



## St Thomas Peace Garden



## Summerfield Park



#### Sutton Park Whole



## Sutton Park Boldmere Gate



### Swanshurst Park



### Valley Parkway



### Victoria Common



## Wake Green Playing Fields



## Walkers Heath Sports Ground



#### Ward End Park



### West Heath Recreation Ground