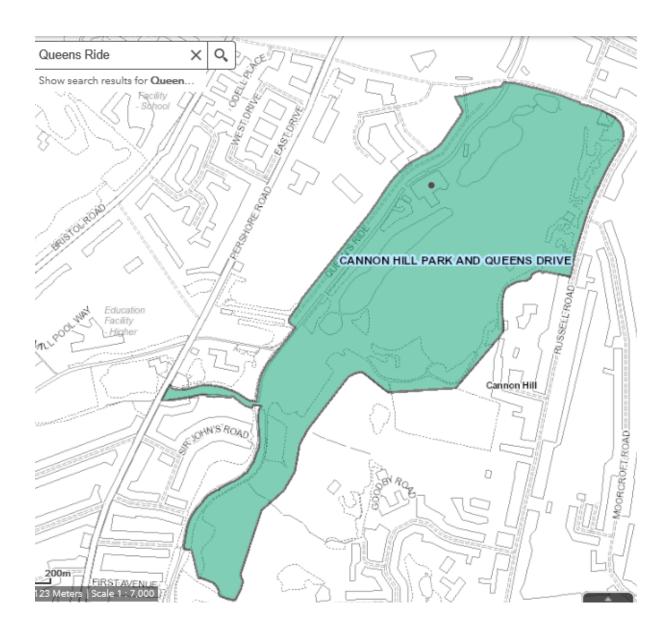

#### Appendix 4

#### List of Parks and Open Spaces excluded from Street Trading Policy

#### Aldridge Road Recreation Ground



## Aston Park - Trinity Road



#### Cannon Hill Park



#### **Billesley Common**



# Bleak Hill Recreation Ground



## Bournville Park



#### **Brookvale Park**



## Calthorpe Park Extension



## City Centre Gardens



#### Cofton Park



## Daisy Farm Park



## Gilbertstone Recreation Ground



## Gressel Lane Playing Fields



#### Grove Park



#### Handsworth Park



## Hazelwell Park



# Highfield Farm Recreation Ground



## Holders Lane Playing Fields



## King George V Playing Fields



#### Kings Norton Park



# Kings Norton Playing Fields



## Ley Hill Recreation Ground



## Lickey Hills Monument Lane



## Lyndon Playing Fields



## Manor Farm Park



#### Norman Chamberlain Playing Fields



#### Oakfields Recreation Ground



## Perry Common Recreation Ground



#### Perry Hall Playing Fields



#### Perry Park



##