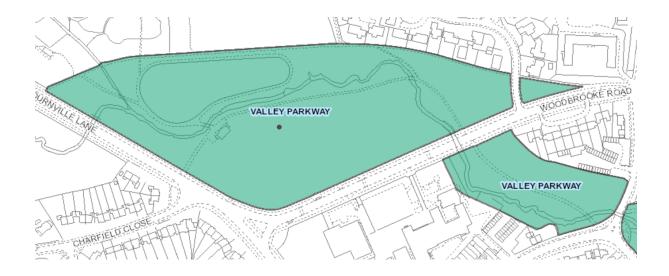

eorge V Playing Fields



#### Kings Norton Park



# Kings Norton Playing Fields



## Ley Hill Recreation Ground



## Lickey Hills Monument Lane



## Lyndon Playing Fields



## Manor Farm Park



#### Norman Chamberlain Playing Fields



#### Oakfields Recreation Ground



## Perry Common Recreation Ground



#### Perry Hall Playing Fields



#### Perry Park



#### Pype Hayes Park



#### Queens Park



## Rectory Park



# Rookery Park



## Sandwell Recreation Ground



#### Sarehole Mill Recreation Ground



# Selly Oak Park



## Selly Park Recreation Ground



#### Senneleys Park



### Small Heath Park



### Sparkhill Park



## St Thomas Peace Garden



## Summerfield Park



#### Sutton Park Whole



## Sutton Park Boldmere Gate



### Swanshurst Park



### Valley Parkway



### Victoria Common



## Wake Green Playing Fields



## Walkers Heath Sports Ground



#### Ward End Park



### West Heath Recreation Ground