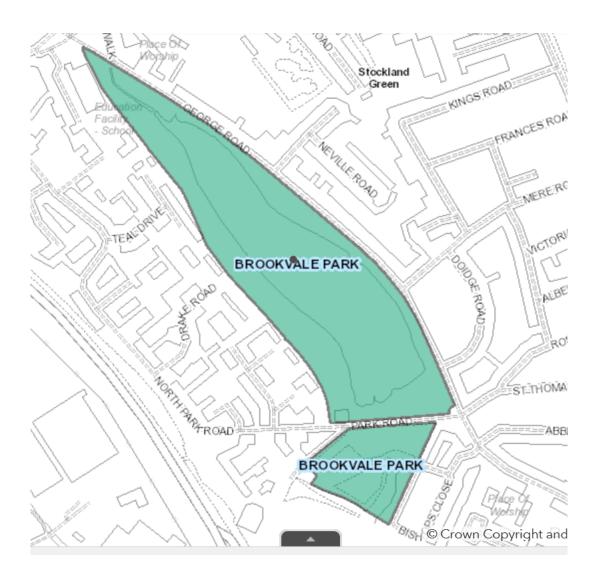

#### Appendix 4

#### List of Parks and Open Spaces excluded from Street Trading Policy

#### Aldridge Road Recreation Ground



## Aston Park - Trinity Road



#### Cannon Hill Park



#### **Billesley Common**



# Bleak Hill Recreation Ground



## Bournville Park



#### **Brookvale Park**



## Calthorpe Park Extension



## City Centre Gardens



#### Cofton Park



## Daisy Farm Park



## Gilbertstone Recreation Ground



## Gressel Lane Playing Fields



#### Grove Park



#### Handsworth Park



## Hazelwell Park



# Highfield Farm Recreation Ground



## Holders Lane Playing Fields



## King George V Playing Fields



#### Kings Norton Park



# Kings Norton Playing Fields



## Ley Hill Recreation Ground



## Lickey Hills Monument Lane



## Lyndon Playing Fields



## Manor Farm Park



#### Norman Chamberlain Playing Fields



#### Oakfields Recreation Ground



## Perry Common Recreation Ground



#### Perry Hall Playing Fields



#### Perry Park



#### Pype Hayes Park



#### Queens Park



## Rectory Park



# Rookery Park



## Sandwell Recreation Ground