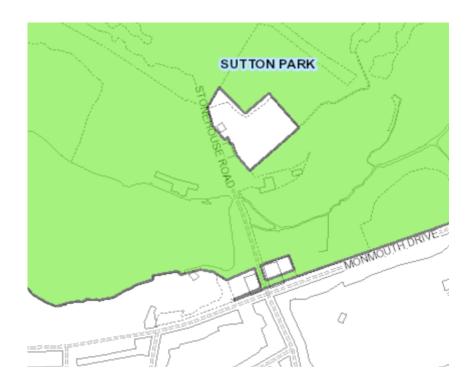

## Holders Lane Playing Fields



## King George V Playing Fields



#### Kings Norton Park



# Kings Norton Playing Fields



## Ley Hill Recreation Ground



## Lickey Hills Monument Lane



## Lyndon Playing Fields



## Manor Farm Park



#### Norman Chamberlain Playing Fields



#### Oakfields Recreation Ground



## Perry Common Recreation Ground



#### Perry Hall Playing Fields



#### Perry Park



#### Pype Hayes Park



#### Queens Park



## Rectory Park



# Rookery Park



## Sandwell Recreation Ground



#### Sarehole Mill Recreation Ground



# Selly Oak Park



## Selly Park Recreation Ground



#### Senneleys Park



### Small Heath Park



### Sparkhill Park



## St Thomas Peace Garden



## Summerfield Park



#### Sutton Park Whole



## Sutton Park Boldmere Gate



### Swanshurst Park



### Valley Parkway



### Victoria Common



## Wake Green Playing Fields



## Walkers Heath Sports Ground



#### Ward End Park



### West Heath Recreation Ground