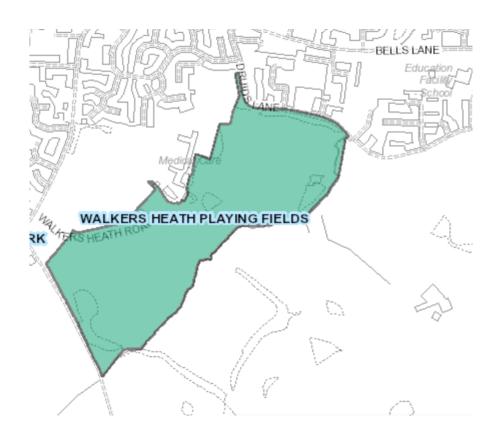

ey Hill Recreation Ground



## Lickey Hills Monument Lane



## Lyndon Playing Fields



## Manor Farm Park



#### Norman Chamberlain Playing Fields



#### Oakfields Recreation Ground



## Perry Common Recreation Ground



#### Perry Hall Playing Fields



#### Perry Park



#### Pype Hayes Park



#### Queens Park



## Rectory Park



# Rookery Park



## Sandwell Recreation Ground



#### Sarehole Mill Recreation Ground



# Selly Oak Park



## Selly Park Recreation Ground



#### Senneleys Park



### Small Heath Park



### Sparkhill Park



## St Thomas Peace Garden



## Summerfield Park



#### Sutton Park Whole



## Sutton Park Boldmere Gate



### Swanshurst Park



### Valley Parkway



### Victoria Common



## Wake Green Playing Fields



## Walkers Heath Sports Ground



#### Ward End Park



### West Heath Recreation Ground