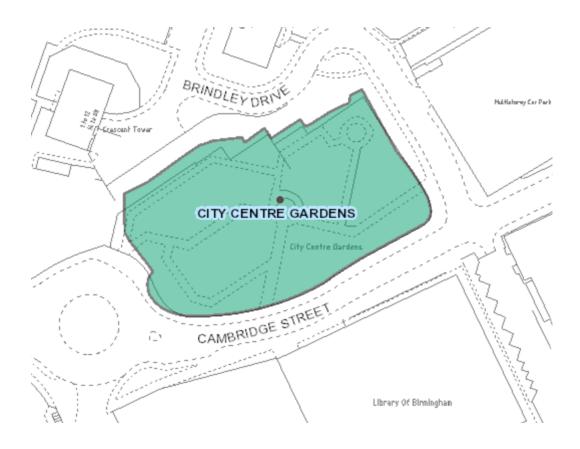

#### Appendix 4

#### List of Parks and Open Spaces excluded from Street Trading Policy

#### Aldridge Road Recreation Ground



## Aston Park - Trinity Road



#### Cannon Hill Park



#### **Billesley Common**



# Bleak Hill Recreation Ground



## Bournville Park



#### **Brookvale Park**



## Calthorpe Park Extension



## City Centre Gardens



#### Cofton Park



## Daisy Farm Park



## Gilbertstone Recreation Ground



## Gressel Lane Playing Fields



#### Grove Park



#### Handsworth Park



## Hazelwell Park



# Highfield Farm Recreation Ground



## Holders Lane Playing Fields



## King George V Playing Fields



#### Kings Norton Park



# Kings Norton Playing Fields



## Ley Hill Recreation Ground



## Lickey Hills Monument Lane



## Lyndon Playing Fields



## Manor Farm Park



#### Norman Chamberlain Playing Fields



#### Oakfields Recreation Ground



## Perry Common Recreation Ground



#### Perry Hall Playing Fields



#### Perry Park



#### Pype Hayes Park



#### Queens Park



## Rectory Park



# Rookery Park



## Sandwell Recreation Ground



#### Sarehole Mill Recreation Ground



# Selly Oak Park