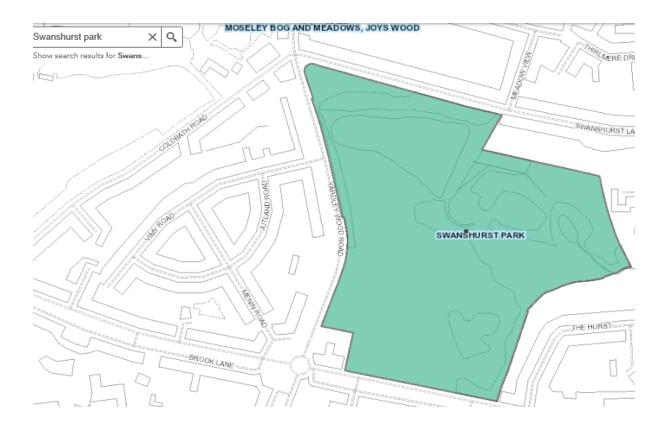

ng Fields



## King George V Playing Fields



#### Kings Norton Park



# Kings Norton Playing Fields



## Ley Hill Recreation Ground



## Lickey Hills Monument Lane



## Lyndon Playing Fields



## Manor Farm Park



#### Norman Chamberlain Playing Fields



#### Oakfields Recreation Ground



## Perry Common Recreation Ground



#### Perry Hall Playing Fields



#### Perry Park



#### Pype Hayes Park



#### Queens Park



## Rectory Park



# Rookery Park



## Sandwell Recreation Ground



#### Sarehole Mill Recreation Ground



# Selly Oak Park



## Selly Park Recreation Ground



#### Senneleys Park



### Small Heath Park



### Sparkhill Park



## St Thomas Peace Garden



## Summerfield Park



#### Sutton Park Whole



## Sutton Park Boldmere Gate



### Swanshurst Park



### Valley Parkway



### Victoria Common



## Wake Green Playing Fields



## Walkers Heath Sports Ground



#### Ward End Park



### West Heath Recreation Ground