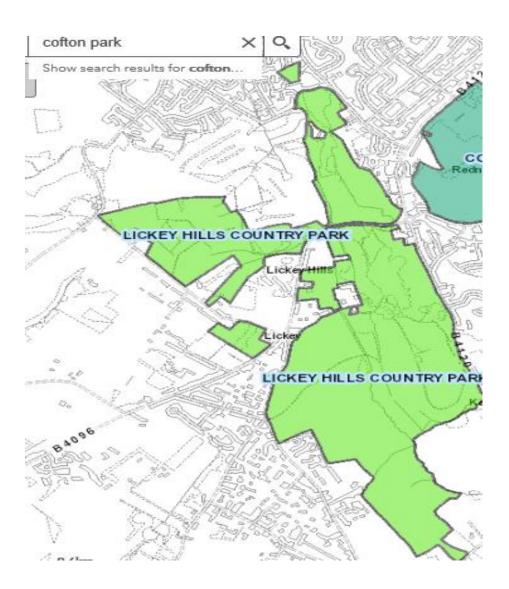

#### Appendix 4

#### List of Parks and Open Spaces excluded from Street Trading Policy

#### Aldridge Road Recreation Ground



## Aston Park - Trinity Road



#### Cannon Hill Park



#### **Billesley Common**



# Bleak Hill Recreation Ground



## Bournville Park



#### **Brookvale Park**



## Calthorpe Park Extension



## City Centre Gardens



#### Cofton Park



## Daisy Farm Park



## Gilbertstone Recreation Ground



## Gressel Lane Playing Fields



#### Grove Park



#### Handsworth Park



## Hazelwell Park



# Highfield Farm Recreation Ground



## Holders Lane Playing Fields



## King George V Playing Fields



#### Kings Norton Park



# Kings Norton Playing Fields



## Ley Hill Recreation Ground



## Lickey Hills Monument Lane



## Lyndon Playing Fields



## Manor Farm Park



#### Norman Chamberlain Playing Fields



#### Oakfields Recreation Ground



## Perry Common Recreation Ground



#### Perry Hall Playing Fields



#### Perry Park



#### Pype Hayes Park



#### Queens Park



## Rectory Park



# Rookery Park



## Sandwell Recreation Ground



#### Sarehole Mill Recreation Ground



# Selly Oak Park



## Selly Park Recreation Ground



#### Senneleys Park



### Small Heath Park



### Sparkhill Park



## St Thomas Peace Garden



## Summerfield Park



#### Sutton Park Whole



## Sutton Park Boldmere Gate



### Swanshurst Park



### Valley Parkway



### Victoria Common



## Wake Green Playing Fields



## Walkers Heath Sports Ground



#### Ward End Park



### West Heath Recreation Ground