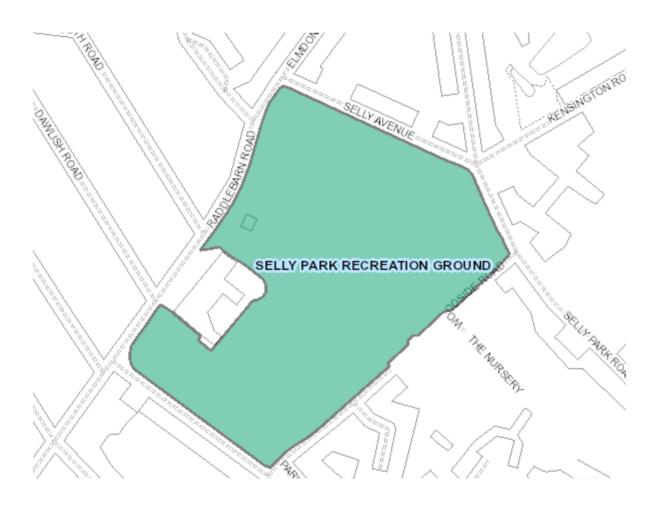

Park



## Gilbertstone Recreation Ground



## Gressel Lane Playing Fields



#### Grove Park



#### Handsworth Park



## Hazelwell Park



# Highfield Farm Recreation Ground



## Holders Lane Playing Fields



## King George V Playing Fields



#### Kings Norton Park



# Kings Norton Playing Fields



## Ley Hill Recreation Ground



## Lickey Hills Monument Lane



## Lyndon Playing Fields



## Manor Farm Park



#### Norman Chamberlain Playing Fields



#### Oakfields Recreation Ground



## Perry Common Recreation Ground



#### Perry Hall Playing Fields



#### Perry Park



#### Pype Hayes Park



#### Queens Park



## Rectory Park



# Rookery Park



## Sandwell Recreation Ground



#### Sarehole Mill Recreation Ground



# Selly Oak Park



## Selly Park Recreation Ground



#### Senneleys Park



### Small Heath Park



### Sparkhill Park



## St Thomas Peace Garden



## Summerfield Park



#### Sutton Park Whole



## Sutton Park Boldmere Gate



### Swanshurst Park



### Valley Parkway



### Victoria Common



## Wake Green Playing Fields



## Walkers Heath Sports Ground



#### Ward End Park



### West Heath Recreation Ground