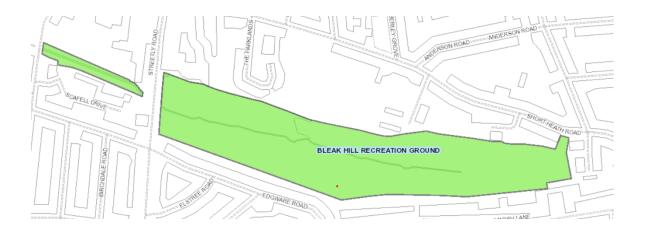

#### Appendix 4

#### List of Parks and Open Spaces excluded from Street Trading Policy

#### Aldridge Road Recreation Ground



## Aston Park - Trinity Road



#### Cannon Hill Park



#### **Billesley Common**



# Bleak Hill Recreation Ground



## Bournville Park



#### **Brookvale Park**



## Calthorpe Park Extension



## City Centre Gardens



#### Cofton Park



## Daisy Farm Park



## Gilbertstone Recreation Ground



## Gressel Lane Playing Fields



#### Grove Park



#### Handsworth Park



## Hazelwell Park



# Highfield Farm Recreation Ground



## Holders Lane Playing Fields



## King George V Playing Fields



#### Kings Norton Park



# Kings Norton Playing Fields



## Ley Hill Recreation Ground



## Lickey Hills Monument Lane



## Lyndon Playing Fields



## Manor Farm Park



#### Norman Chamberlain Playing Fields



#### Oakfields Recreation Ground



## Perry Common Recreation Ground



#### Perry Hall Playing Fields



#### Perry Park



#### Pype Hayes Park



#### Queens Park



## Rectory Park



#