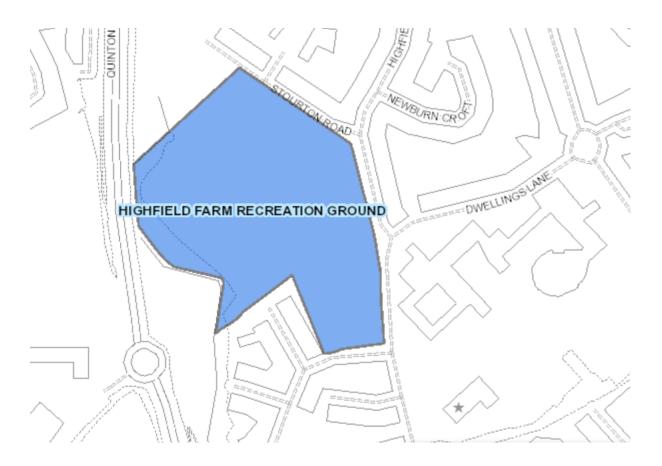

#### Appendix 4

#### List of Parks and Open Spaces excluded from Street Trading Policy

#### Aldridge Road Recreation Ground



## Aston Park - Trinity Road



#### Cannon Hill Park



#### **Billesley Common**



# Bleak Hill Recreation Ground



## Bournville Park



#### **Brookvale Park**



## Calthorpe Park Extension



## City Centre Gardens



#### Cofton Park



## Daisy Farm Park



## Gilbertstone Recreation Ground



## Gressel Lane Playing Fields



#### Grove Park



#### Handsworth Park



## Hazelwell Park



# Highfield Farm Recreation Ground



## Holders Lane Playing Fields



## King George V Playing Fields



#### Kings Norton Park



# Kings Norton Playing Fields



## Ley Hill Recreation Ground



## Lickey Hills Monument Lane



## Lyndon Playing Fields



## Manor Farm Park



#### Norman Chamberlain Playing Fields



#### Oakfields Recreation Ground



## Perry Common Recreation Ground



#### Perry Hall Playing Fields



#### Perry Park



#### Pype Hayes Park



#### Queens Park



## Rectory Park



# Rookery Park



## Sandwell Recreation Ground



#### Sarehole Mill Recreation Ground



# Selly Oak Park



## Selly Park Recreation Ground



#### Senneleys Park



### Small Heath Park



### Sparkhill Park



## St Thomas Peace Garden



## Summerfield Park



#### Sutton Park Whole



## Sutton Park Boldmere Gate