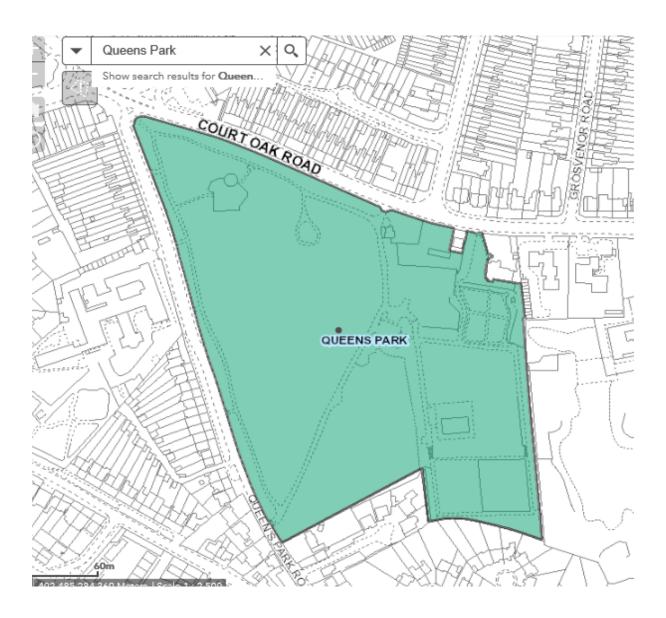

ill Recreation Ground



## Bournville Park



#### **Brookvale Park**



## Calthorpe Park Extension



## City Centre Gardens



#### Cofton Park



## Daisy Farm Park



## Gilbertstone Recreation Ground



## Gressel Lane Playing Fields



#### Grove Park



#### Handsworth Park



## Hazelwell Park



# Highfield Farm Recreation Ground



## Holders Lane Playing Fields



## King George V Playing Fields



#### Kings Norton Park



# Kings Norton Playing Fields



## Ley Hill Recreation Ground



## Lickey Hills Monument Lane



## Lyndon Playing Fields



## Manor Farm Park



#### Norman Chamberlain Playing Fields



#### Oakfields Recreation Ground



## Perry Common Recreation Ground



#### Perry Hall Playing Fields



#### Perry Park



#### Pype Hayes Park



#### Queens Park



## Rectory Park



# Rookery Park



## Sandwell Recreation Ground



#### Sarehole Mill Recreation Ground



# Selly Oak Park



## Selly Park Recreation Ground



#### Senneleys Park



### Small Heath Park



### Sparkhill Park



## St Thomas Peace Garden



## Summerfield Park



#### Sutton Park Whole



## Sutton Park Boldmere Gate



### Swanshurst Park



### Valley Parkway



### Victoria Common



## Wake Green Playing Fields



## Walkers Heath Sports Ground



#### Ward End Park



### West Heath Recreation Ground