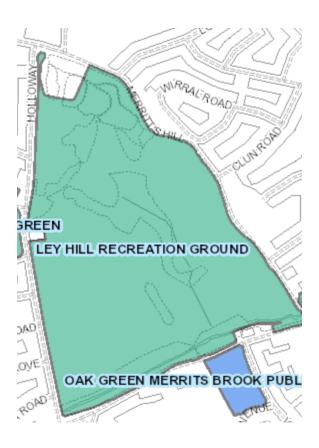

#### Appendix 4

#### List of Parks and Open Spaces excluded from Street Trading Policy

#### Aldridge Road Recreation Ground



## Aston Park - Trinity Road



#### Cannon Hill Park



#### **Billesley Common**



# Bleak Hill Recreation Ground



## Bournville Park



#### **Brookvale Park**



## Calthorpe Park Extension



## City Centre Gardens



#### Cofton Park



## Daisy Farm Park



## Gilbertstone Recreation Ground



## Gressel Lane Playing Fields



#### Grove Park



#### Handsworth Park



## Hazelwell Park



# Highfield Farm Recreation Ground



## Holders Lane Playing Fields



## King George V Playing Fields



#### Kings Norton Park



# Kings Norton Playing Fields



## Ley Hill Recreation Ground



## Lickey Hills Monument Lane



## Lyndon Playing Fields



## Manor Farm Park



#### Norman Chamberlain Playing Fields



#### Oakfields Recreation Ground



## Perry Common Recreation Ground



#### Perry Hall Playing Fields



#### Perry Park



#### Pype Hayes Park



#### Queens Park



## Rectory Park



# Rookery Park



## Sandwell Recreation Ground



#### Sarehole Mill Recreation Ground



# Selly Oak Park



## Selly Park Recreation Ground



#### Senneleys Park



### Small Heath Park



### Sparkhill Park



## St Thomas Peace Garden



## Summerfield Park



#### Sutton Park Whole



## Sutton Park Boldmere Gate



### Swanshurst Park



### Valley Parkway



### Victoria Common



## Wake Green Playing Fields



## Walkers Heath Sports Ground



#### Ward End Park



###