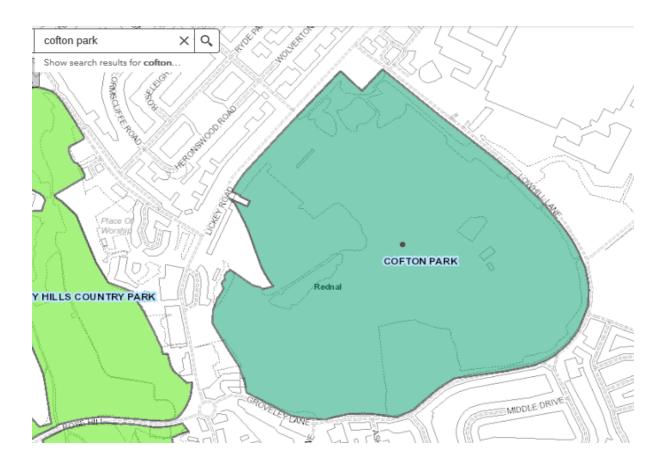

#### Appendix 4

#### List of Parks and Open Spaces excluded from Street Trading Policy

#### Aldridge Road Recreation Ground



## Aston Park - Trinity Road



#### Cannon Hill Park



#### **Billesley Common**



# Bleak Hill Recreation Ground



## Bournville Park



#### **Brookvale Park**



## Calthorpe Park Extension



## City Centre Gardens



#### Cofton Park



## Daisy Farm Park



## Gilbertstone Recreation Ground



## Gressel Lane Playing Fields



#### Grove Park



#### Handsworth Park



## Hazelwell Park



# Highfield Farm Recreation Ground



## Holders Lane Playing Fields



## King George V Playing Fields



#### Kings Norton Park



# Kings Norton Playing Fields



## Ley Hill Recreation Ground



## Lickey Hills Monument Lane



## Lyndon Playing Fields



## Manor Farm Park



#### Norman Chamberlain Playing Fields



#### Oakfields Recreation Ground



## Perry Common Recreation Ground



#### Perry Hall Playing Fields



#### Perry Park



#### Pype Hayes Park



#### Queens Park



## Rectory Park



# Rookery Park



## Sandwell Recreation Ground



#### Sarehole Mill Recreation Ground



# Selly Oak Park



## Selly Park Rec