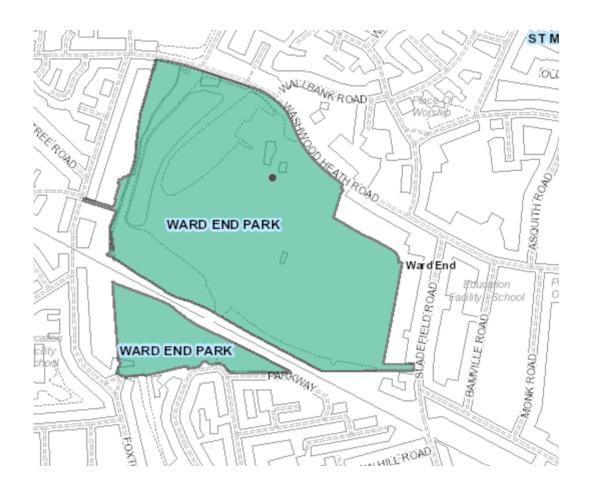

und



## Lickey Hills Monument Lane



## Lyndon Playing Fields



## Manor Farm Park



#### Norman Chamberlain Playing Fields



#### Oakfields Recreation Ground



## Perry Common Recreation Ground



#### Perry Hall Playing Fields



#### Perry Park



#### Pype Hayes Park



#### Queens Park



## Rectory Park



# Rookery Park



## Sandwell Recreation Ground



#### Sarehole Mill Recreation Ground



# Selly Oak Park



## Selly Park Recreation Ground



#### Senneleys Park



### Small Heath Park



### Sparkhill Park



## St Thomas Peace Garden



## Summerfield Park



#### Sutton Park Whole



## Sutton Park Boldmere Gate



### Swanshurst Park



### Valley Parkway



### Victoria Common



## Wake Green Playing Fields



## Walkers Heath Sports Ground



#### Ward End Park



### West Heath Recreation Ground