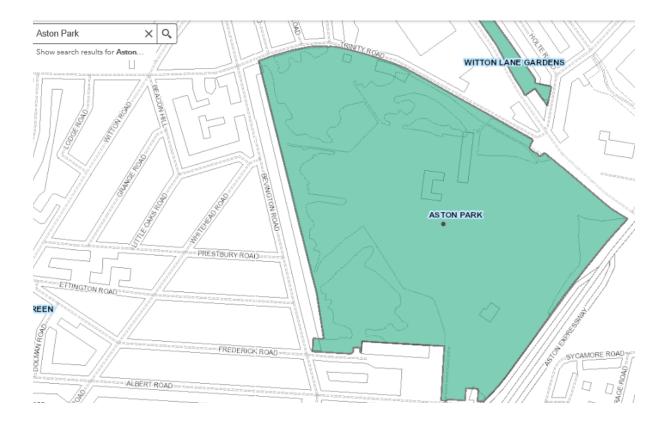

#### Appendix 4

#### List of Parks and Open Spaces excluded from Street Trading Policy

#### Aldridge Road Recreation Ground



## Aston Park - Trinity Road



#### Cannon Hill Park



#### **Billesley Common**



# Bleak Hill Recreation Ground



## Bournville Park



#### **Brookvale Park**



## Calthorpe Park Extension



## City Centre Gardens



#### Cofton Park



## Daisy Farm Park



## Gilbertstone Recreation Ground



## Gressel Lane Playing Fields



#### Grove Park



#### Handsworth Park



## Hazelwell Park



# Highfield Farm Recreation Ground



## Holders Lane Playing Fields



## King George V Playing Fields



#### Kings Norton Park



# Kings Norton Playing Fields



## Ley Hill Recreation Ground



## Lickey Hills Monument Lane



## Lyndon Playing Fields



## Manor Farm Park



#### Norman Chamberlain Playing Fields



#### Oakfields Recreation Ground



## Perry Common Recreation Ground



#### Perry Hall Playing Fields