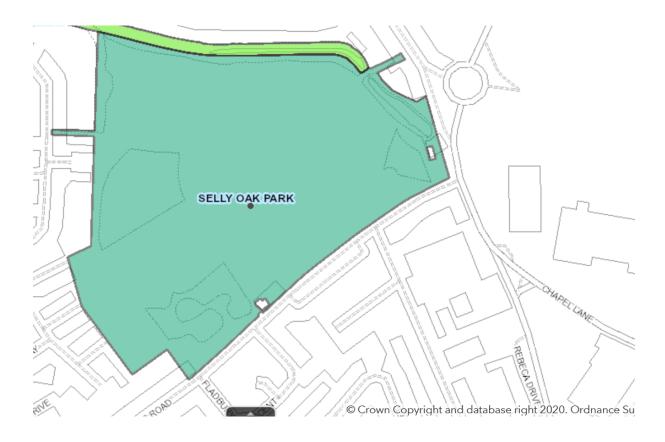

#### Cofton Park



## Daisy Farm Park



## Gilbertstone Recreation Ground



## Gressel Lane Playing Fields



#### Grove Park



#### Handsworth Park



## Hazelwell Park



# Highfield Farm Recreation Ground



## Holders Lane Playing Fields



## King George V Playing Fields



#### Kings Norton Park



# Kings Norton Playing Fields



## Ley Hill Recreation Ground



## Lickey Hills Monument Lane



## Lyndon Playing Fields



## Manor Farm Park



#### Norman Chamberlain Playing Fields



#### Oakfields Recreation Ground



## Perry Common Recreation Ground



#### Perry Hall Playing Fields



#### Perry Park



#### Pype Hayes Park



#### Queens Park



## Rectory Park



# Rookery Park



## Sandwell Recreation Ground



#### Sarehole Mill Recreation Ground



# Selly Oak Park



## Selly Park Recreation Ground



#### Senneleys Park



### Small Heath Park



### Sparkhill Park



## St Thomas Peace Garden



## Summerfield Park



#### Sutton Park Whole



## Sutton Park Boldmere Gate



### Swanshurst Park



### Valley Parkway



### Victoria Common



## Wake Green Playing Fields



## Walkers Heath Sports Ground



#### Ward End Park



### West Heath Recreation Ground