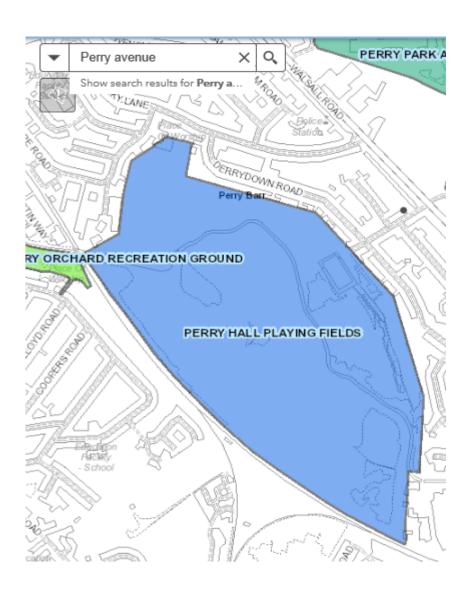

#### Cannon Hill Park



#### **Billesley Common**



# Bleak Hill Recreation Ground



## Bournville Park



#### **Brookvale Park**



## Calthorpe Park Extension



## City Centre Gardens



#### Cofton Park



## Daisy Farm Park



## Gilbertstone Recreation Ground



## Gressel Lane Playing Fields



#### Grove Park



#### Handsworth Park



## Hazelwell Park



# Highfield Farm Recreation Ground



## Holders Lane Playing Fields



## King George V Playing Fields



#### Kings Norton Park



# Kings Norton Playing Fields



## Ley Hill Recreation Ground



## Lickey Hills Monument Lane



## Lyndon Playing Fields



## Manor Farm Park



#### Norman Chamberlain Playing Fields



#### Oakfields Recreation Ground



## Perry Common Recreation Ground



#### Perry Hall Playing Fields



#### Perry Park



#### Pype Hayes Park



#### Queens Park



## Rectory Park



# Rookery Park



## Sandwell Recreation Ground



#### Sarehole Mill Recreation Ground



# Selly Oak Park



## Selly Park Recreation Ground



#### Senneleys Park



### Small Heath Park



### Sparkhill Park



## St Thomas Peace Garden



## Summerfield Park



#### Sutton Park Whole



## Sutton Park Boldmere Gate



### Swanshurst Park



### Valley Parkway



### Victoria Common



## Wake Green Playing Fields



## Walkers Heath Sports Ground



#### Ward End Park



### West Heath Recreation Ground