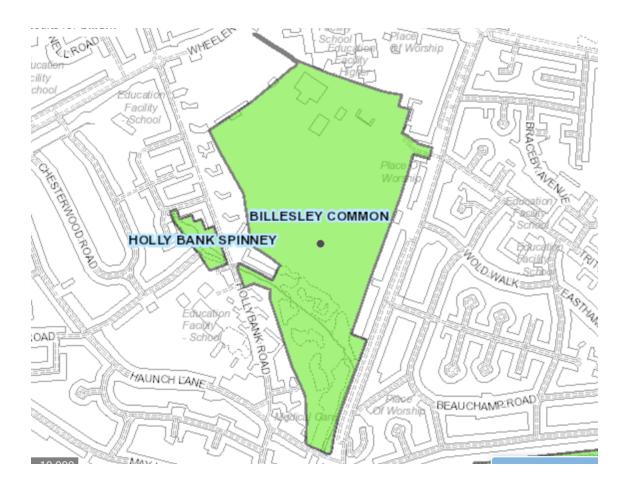

#### Appendix 4

#### List of Parks and Open Spaces excluded from Street Trading Policy

#### Aldridge Road Recreation Ground



## Aston Park - Trinity Road



#### Cannon Hill Park



#### **Billesley Common**



# Bleak Hill Recreation Ground



## Bournville Park



#### **Brookvale Park**



## Calthorpe Park Extension



## City Centre Gardens



#### Cofton Park



## Daisy Farm Park



## Gilbertstone Recreation Ground



## Gressel Lane Playing Fields



#### Grove Park



#### Handsworth Park



## Hazelwell Park



# Highfield Farm Recreation Ground



## Holders Lane Playing Fields



## King George V Playing Fields



#### Kings Norton Park



# Kings Norton Playing Fields



## Ley Hill Recreation Ground



## Lickey Hills Monument Lane



## Lyndon Playing Fields



## Manor Farm Park



#### Norman Chamberlain Playing Fields



#### Oakfields Recreation Ground



## Perry Common Recreation Ground



#### Perry Hall Playing Fields



#### Perry Park



#### Pype Hayes Park



#### Qu