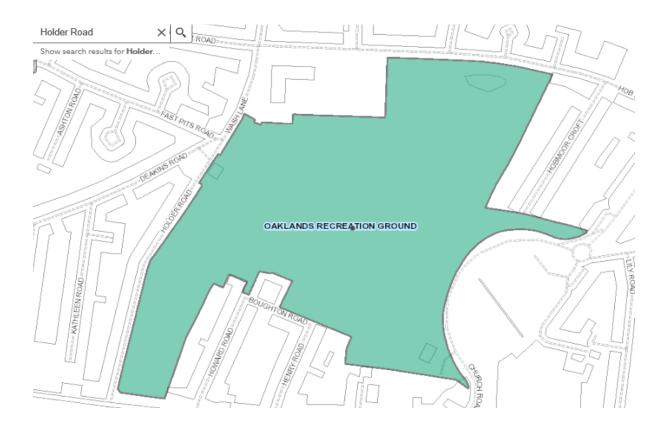

### Aldridge Road Recreation Ground



## Aston Park - Trinity Road



#### Cannon Hill Park



#### **Billesley Common**



# Bleak Hill Recreation Ground



## Bournville Park



#### **Brookvale Park**



## Calthorpe Park Extension



## City Centre Gardens



#### Cofton Park



## Daisy Farm Park



## Gilbertstone Recreation Ground



## Gressel Lane Playing Fields



#### Grove Park



#### Handsworth Park



## Hazelwell Park



# Highfield Farm Recreation Ground



## Holders Lane Playing Fields



## King George V Playing Fields



#### Kings Norton Park



# Kings Norton Playing Fields



## Ley Hill Recreation Ground



## Lickey Hills Monument Lane



## Lyndon Playing Fields



## Manor Farm Park



#### Norman Chamberlain Playing Fields



#### Oakfields Recreation Ground



## Perry Common Recreation Ground



#### Perry Hall Playing Fields



#### Perry Park



#### Pype Hayes Park



#### Queens Park



## Rectory Park



# Rookery Park



## Sandwell Recreation Ground



#### Sarehole Mill Recreation Ground



# Selly Oak Park



## Selly Park Recreation Ground



#### Senneleys Park



### Small Heath Park



### Sparkhill Park



## St Thomas Peace Garden



## Summerfield Park



#### Sutton Park Whole



## Sutton Park Boldmere Gate



### Swanshurst Park



### Valley Parkway



### Victoria Common



## Wake Green Playing Fields



## Walkers Heath Sports Ground



#### Ward End Park



### West Heath Recreation Ground