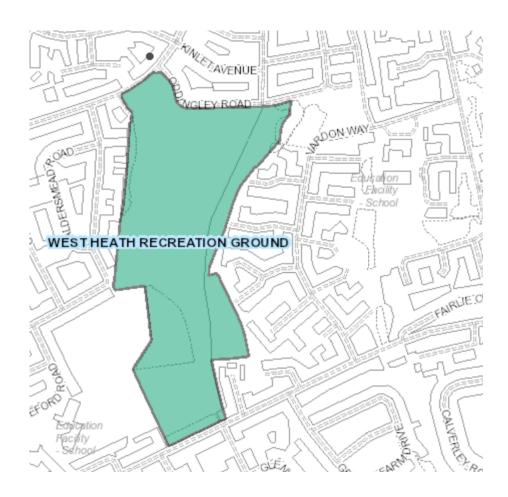

## Lyndon Playing Fields



## Manor Farm Park



#### Norman Chamberlain Playing Fields



#### Oakfields Recreation Ground



## Perry Common Recreation Ground



#### Perry Hall Playing Fields



#### Perry Park



#### Pype Hayes Park



#### Queens Park



## Rectory Park



# Rookery Park



## Sandwell Recreation Ground



#### Sarehole Mill Recreation Ground



# Selly Oak Park



## Selly Park Recreation Ground



#### Senneleys Park



### Small Heath Park



### Sparkhill Park



## St Thomas Peace Garden



## Summerfield Park



#### Sutton Park Whole



## Sutton Park Boldmere Gate



### Swanshurst Park



### Valley Parkway



### Victoria Common



## Wake Green Playing Fields



## Walkers Heath Sports Ground



#### Ward End Park



### West Heath Recreation Ground