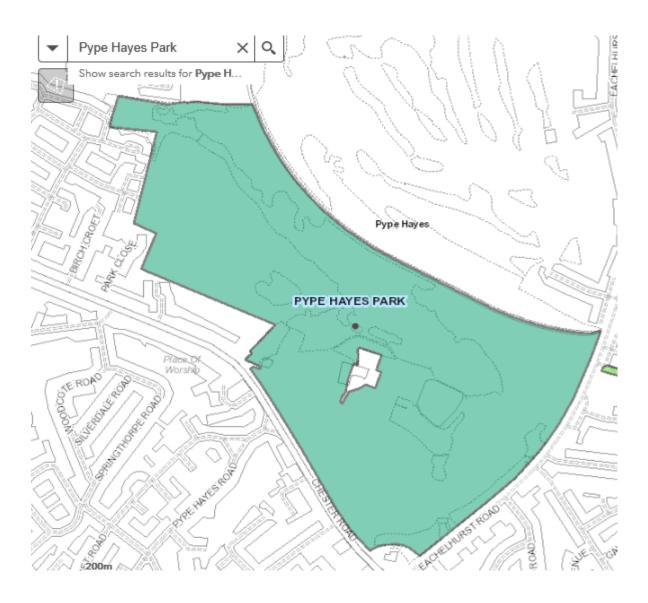

ommon**



# Bleak Hill Recreation Ground



## Bournville Park



#### **Brookvale Park**



## Calthorpe Park Extension



## City Centre Gardens



#### Cofton Park



## Daisy Farm Park



## Gilbertstone Recreation Ground



## Gressel Lane Playing Fields



#### Grove Park



#### Handsworth Park



## Hazelwell Park



# Highfield Farm Recreation Ground



## Holders Lane Playing Fields



## King George V Playing Fields



#### Kings Norton Park



# Kings Norton Playing Fields



## Ley Hill Recreation Ground



## Lickey Hills Monument Lane



## Lyndon Playing Fields



## Manor Farm Park



#### Norman Chamberlain Playing Fields



#### Oakfields Recreation Ground



## Perry Common Recreation Ground



#### Perry Hall Playing Fields



#### Perry Park



#### Pype Hayes Park



#### Queens Park



## Rectory Park



# Rookery Park



## Sandwell Recreation Ground



#### Sarehole Mill Recreation Ground



# Selly Oak Park



## Selly Park Recreation Ground



#### Senneleys Park



### Small Heath Park



### Sparkhill Park



## St Thomas Peace Garden



## Summerfield Park



#### Sutton Park Whole



## Sutton Park Boldmere Gate



### Swanshurst Park



### Valley Parkway



### Victoria Common



## Wake Green Playing Fields



## Walkers Heath Sports Ground



#### Ward End Park



### West Heath Recreation Ground