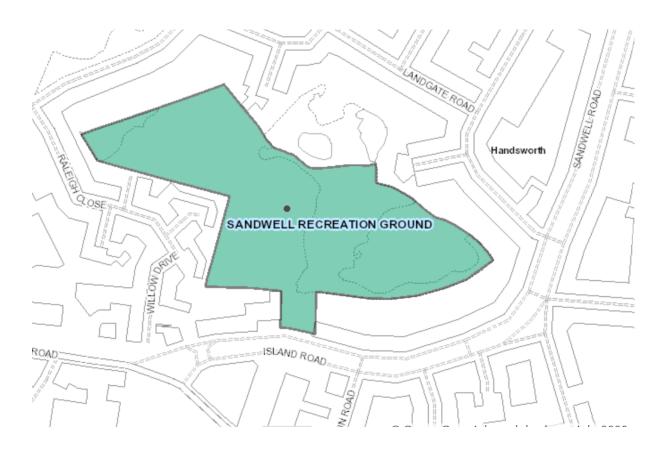

## Calthorpe Park Extension



## City Centre Gardens



#### Cofton Park



## Daisy Farm Park



## Gilbertstone Recreation Ground



## Gressel Lane Playing Fields



#### Grove Park



#### Handsworth Park



## Hazelwell Park



# Highfield Farm Recreation Ground



## Holders Lane Playing Fields



## King George V Playing Fields



#### Kings Norton Park



# Kings Norton Playing Fields



## Ley Hill Recreation Ground



## Lickey Hills Monument Lane



## Lyndon Playing Fields



## Manor Farm Park



#### Norman Chamberlain Playing Fields



#### Oakfields Recreation Ground



## Perry Common Recreation Ground



#### Perry Hall Playing Fields



#### Perry Park



#### Pype Hayes Park



#### Queens Park



## Rectory Park



# Rookery Park



## Sandwell Recreation Ground



#### Sarehole Mill Recreation Ground



# Selly Oak Park



## Selly Park Recreation Ground



#### Senneleys Park



### Small Heath Park



### Sparkhill Park



## St Thomas Peace Garden



## Summerfield Park



#### Sutton Park Whole



## Sutton Park Boldmere Gate



### Swanshurst Park



### Valley Parkway



### Victoria Common



## Wake Green Playing Fields



## Walkers Heath Sports Ground



#### Ward End Park



### West Heath Recreation Ground