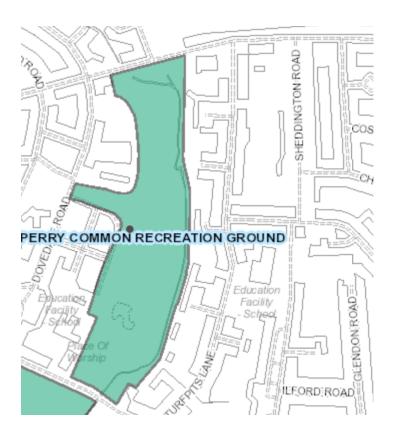

## Aston Park - Trinity Road



#### Cannon Hill Park



#### **Billesley Common**



# Bleak Hill Recreation Ground



## Bournville Park



#### **Brookvale Park**



## Calthorpe Park Extension



## City Centre Gardens



#### Cofton Park



## Daisy Farm Park



## Gilbertstone Recreation Ground



## Gressel Lane Playing Fields



#### Grove Park



#### Handsworth Park



## Hazelwell Park



# Highfield Farm Recreation Ground



## Holders Lane Playing Fields



## King George V Playing Fields



#### Kings Norton Park



# Kings Norton Playing Fields



## Ley Hill Recreation Ground



## Lickey Hills Monument Lane



## Lyndon Playing Fields



## Manor Farm Park



#### Norman Chamberlain Playing Fields



#### Oakfields Recreation Ground



## Perry Common Recreation Ground



#### Perry Hall Playing Fields



#### Perry Park



#### Pype Hayes Park



#### Queens Park



## Rectory Park



# Rookery Park



## Sandwell Recreation Ground



#### Sarehole Mill Recreation Ground



# Selly Oak Park



## Selly Park Recreation Ground



#### Senneleys Park



### Small Heath Park



### Sparkhill Park



## St Thomas Peace Garden



## Summerfield Park



#### Sutton Park Whole



## Sutton Park Boldmere Gate



### Swanshurst Park



### Valley Parkway



### Victoria Common



## Wake Green Playing Fields



## Walkers Heath Sports Ground



#### Ward End Park



### West Heath Recreation Ground