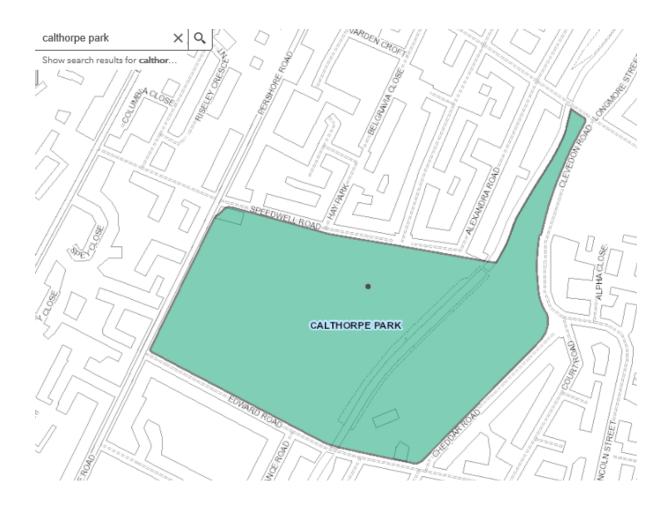

#### Appendix 4

#### List of Parks and Open Spaces excluded from Street Trading Policy

#### Aldridge Road Recreation Ground



## Aston Park - Trinity Road



#### Cannon Hill Park



#### **Billesley Common**



# Bleak Hill Recreation Ground



## Bournville Park



#### **Brookvale Park**



## Calthorpe Park Extension



## City Centre Gardens



#### Cofton Park



## Daisy Farm Park



## Gilbertstone Recreation Ground



## Gressel Lane Playing Fields



#### Grove Park



#### Handsworth Park



## Hazelwell Park



# Highfield Farm Recreation Ground



## Holders Lane Playing Fields



## King George V Playing Fields



#### Kings Norton Park



# Kings Norton Playing Fields



## Ley Hill Recreation Ground



## Lickey Hills Monument Lane



## Lyndon Playing Fields



## Manor Farm Park



#### Norman Chamberlain Playing Fields



#### Oakfields Recreation Ground



## Perry Common Recreation Ground



#### Perry Hall Playing Fields



#### Perry Park



#### Pype Hayes Park



#### Queens Park



## Rectory Park



# Rookery Park



## Sandwell Recreation Ground



#### Sarehole Mill Recreation G