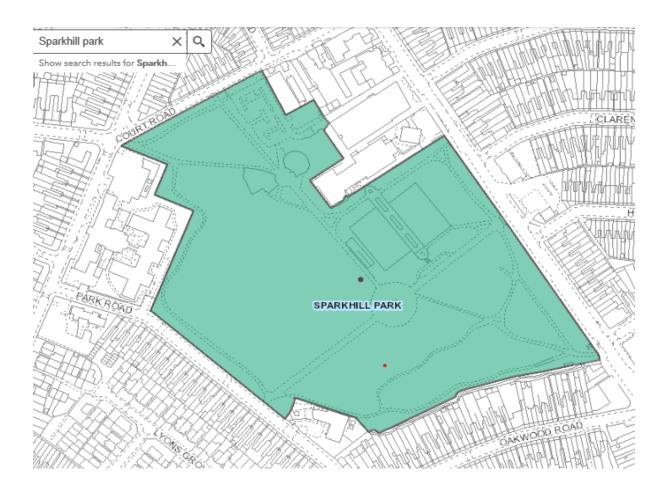

Fields



#### Grove Park



#### Handsworth Park



## Hazelwell Park



# Highfield Farm Recreation Ground



## Holders Lane Playing Fields



## King George V Playing Fields



#### Kings Norton Park



# Kings Norton Playing Fields



## Ley Hill Recreation Ground



## Lickey Hills Monument Lane



## Lyndon Playing Fields



## Manor Farm Park



#### Norman Chamberlain Playing Fields



#### Oakfields Recreation Ground



## Perry Common Recreation Ground



#### Perry Hall Playing Fields



#### Perry Park



#### Pype Hayes Park



#### Queens Park



## Rectory Park



# Rookery Park



## Sandwell Recreation Ground



#### Sarehole Mill Recreation Ground



# Selly Oak Park



## Selly Park Recreation Ground



#### Senneleys Park



### Small Heath Park



### Sparkhill Park



## St Thomas Peace Garden



## Summerfield Park



#### Sutton Park Whole



## Sutton Park Boldmere Gate



### Swanshurst Park



### Valley Parkway



### Victoria Common



## Wake Green Playing Fields



## Walkers Heath Sports Ground



#### Ward End Park



### West Heath Recreation Ground