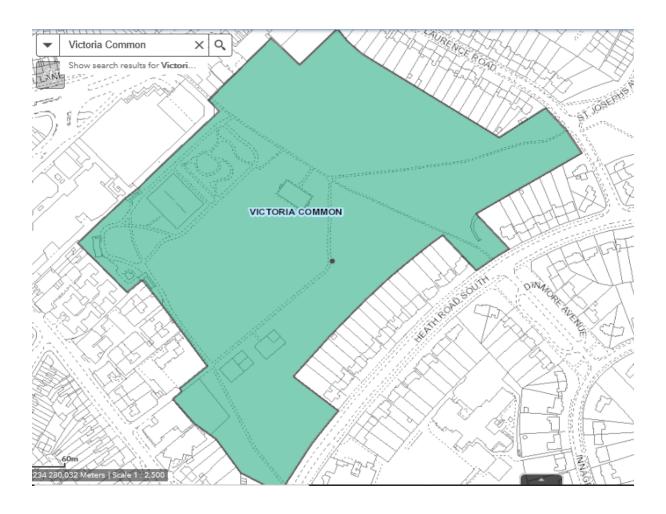

#### Kings Norton Park



# Kings Norton Playing Fields



## Ley Hill Recreation Ground



## Lickey Hills Monument Lane



## Lyndon Playing Fields



## Manor Farm Park



#### Norman Chamberlain Playing Fields



#### Oakfields Recreation Ground



## Perry Common Recreation Ground



#### Perry Hall Playing Fields



#### Perry Park



#### Pype Hayes Park



#### Queens Park



## Rectory Park



# Rookery Park



## Sandwell Recreation Ground



#### Sarehole Mill Recreation Ground



# Selly Oak Park



## Selly Park Recreation Ground



#### Senneleys Park



### Small Heath Park



### Sparkhill Park



## St Thomas Peace Garden



## Summerfield Park



#### Sutton Park Whole



## Sutton Park Boldmere Gate



### Swanshurst Park



### Valley Parkway



### Victoria Common



## Wake Green Playing Fields



## Walkers Heath Sports Ground



#### Ward End Park



### West Heath Recreation Ground