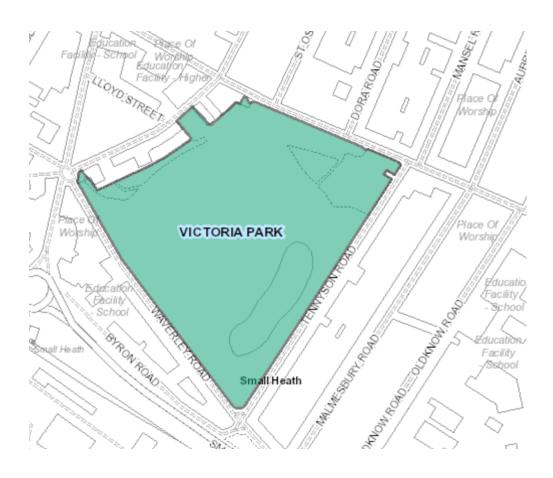

Gressel Lane Playing Fields



#### Grove Park



#### Handsworth Park



## Hazelwell Park



# Highfield Farm Recreation Ground



## Holders Lane Playing Fields



## King George V Playing Fields



#### Kings Norton Park



# Kings Norton Playing Fields



## Ley Hill Recreation Ground



## Lickey Hills Monument Lane



## Lyndon Playing Fields



## Manor Farm Park



#### Norman Chamberlain Playing Fields



#### Oakfields Recreation Ground



## Perry Common Recreation Ground



#### Perry Hall Playing Fields



#### Perry Park



#### Pype Hayes Park



#### Queens Park



## Rectory Park



# Rookery Park



## Sandwell Recreation Ground



#### Sarehole Mill Recreation Ground



# Selly Oak Park



## Selly Park Recreation Ground



#### Senneleys Park



### Small Heath Park



### Sparkhill Park



## St Thomas Peace Garden



## Summerfield Park



#### Sutton Park Whole



## Sutton Park Boldmere Gate



### Swanshurst Park



### Valley Parkway



### Victoria Common



## Wake Green Playing Fields



## Walkers Heath Sports Ground



#### Ward End Park



### West Heath Recreation Ground