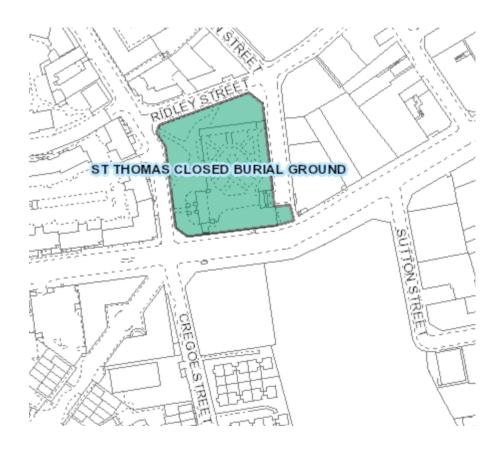

#### Handsworth Park



## Hazelwell Park



# Highfield Farm Recreation Ground



## Holders Lane Playing Fields



## King George V Playing Fields



#### Kings Norton Park



# Kings Norton Playing Fields



## Ley Hill Recreation Ground



## Lickey Hills Monument Lane



## Lyndon Playing Fields



## Manor Farm Park



#### Norman Chamberlain Playing Fields



#### Oakfields Recreation Ground



## Perry Common Recreation Ground



#### Perry Hall Playing Fields



#### Perry Park



#### Pype Hayes Park



#### Queens Park



## Rectory Park



# Rookery Park



## Sandwell Recreation Ground



#### Sarehole Mill Recreation Ground



# Selly Oak Park



## Selly Park Recreation Ground



#### Senneleys Park



### Small Heath Park



### Sparkhill Park



## St Thomas Peace Garden



## Summerfield Park



#### Sutton Park Whole



## Sutton Park Boldmere Gate



### Swanshurst Park



### Valley Parkway



### Victoria Common



## Wake Green Playing Fields



## Walkers Heath Sports Ground



#### Ward End Park



### West Heath Recreation Ground