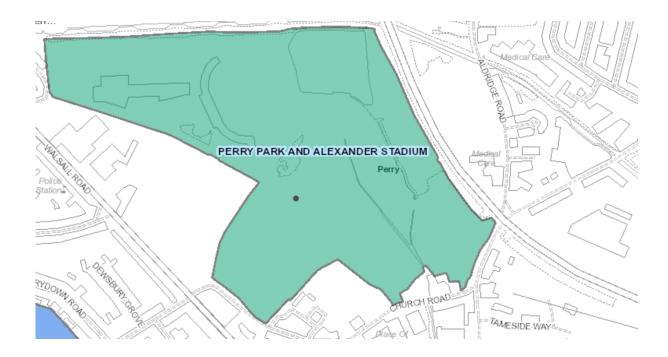

rk



#### **Billesley Common**



# Bleak Hill Recreation Ground



## Bournville Park



#### **Brookvale Park**



## Calthorpe Park Extension



## City Centre Gardens



#### Cofton Park



## Daisy Farm Park



## Gilbertstone Recreation Ground



## Gressel Lane Playing Fields



#### Grove Park



#### Handsworth Park



## Hazelwell Park



# Highfield Farm Recreation Ground



## Holders Lane Playing Fields



## King George V Playing Fields



#### Kings Norton Park



# Kings Norton Playing Fields



## Ley Hill Recreation Ground



## Lickey Hills Monument Lane



## Lyndon Playing Fields



## Manor Farm Park



#### Norman Chamberlain Playing Fields



#### Oakfields Recreation Ground



## Perry Common Recreation Ground



#### Perry Hall Playing Fields



#### Perry Park



#### Pype Hayes Park



#### Queens Park



## Rectory Park



# Rookery Park



## Sandwell Recreation Ground



#### Sarehole Mill Recreation Ground



# Selly Oak Park



## Selly Park Recreation Ground



#### Senneleys Park



### Small Heath Park



### Sparkhill Park



## St Thomas Peace Garden



## Summerfield Park



#### Sutton Park Whole



## Sutton Park Boldmere Gate



### Swanshurst Park



### Valley Parkway



### Victoria Common



## Wake Green Playing Fields



## Walkers Heath Sports Ground



#### Ward End Park



### West Heath Recreation Ground