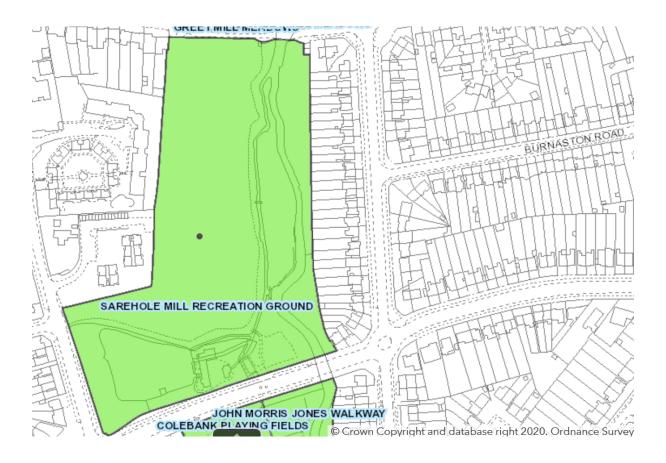

ty Centre Gardens



#### Cofton Park



## Daisy Farm Park



## Gilbertstone Recreation Ground



## Gressel Lane Playing Fields



#### Grove Park



#### Handsworth Park



## Hazelwell Park



# Highfield Farm Recreation Ground



## Holders Lane Playing Fields



## King George V Playing Fields



#### Kings Norton Park



# Kings Norton Playing Fields



## Ley Hill Recreation Ground



## Lickey Hills Monument Lane



## Lyndon Playing Fields



## Manor Farm Park



#### Norman Chamberlain Playing Fields



#### Oakfields Recreation Ground



## Perry Common Recreation Ground



#### Perry Hall Playing Fields



#### Perry Park



#### Pype Hayes Park



#### Queens Park



## Rectory Park



# Rookery Park



## Sandwell Recreation Ground



#### Sarehole Mill Recreation Ground



# Selly Oak Park



## Selly Park Recreation Ground



#### Senneleys Park



### Small Heath Park



### Sparkhill Park



## St Thomas Peace Garden



## Summerfield Park



#### Sutton Park Whole



## Sutton Park Boldmere Gate



### Swanshurst Park



### Valley Parkway



### Victoria Common



## Wake Green Playing Fields



## Walkers Heath Sports Ground



#### Ward End Park



### West Heath Recreation Ground