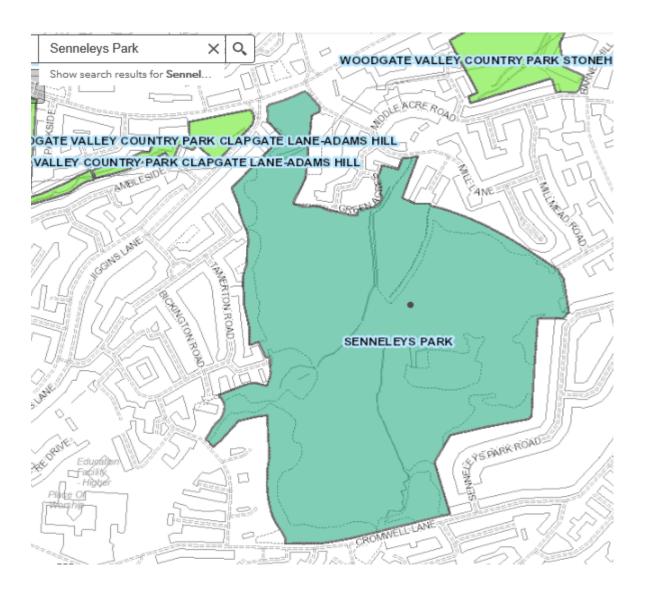

Recreation Ground



## Gressel Lane Playing Fields



#### Grove Park



#### Handsworth Park



## Hazelwell Park



# Highfield Farm Recreation Ground



## Holders Lane Playing Fields



## King George V Playing Fields



#### Kings Norton Park



# Kings Norton Playing Fields



## Ley Hill Recreation Ground



## Lickey Hills Monument Lane



## Lyndon Playing Fields



## Manor Farm Park



#### Norman Chamberlain Playing Fields



#### Oakfields Recreation Ground



## Perry Common Recreation Ground



#### Perry Hall Playing Fields



#### Perry Park



#### Pype Hayes Park



#### Queens Park



## Rectory Park



# Rookery Park



## Sandwell Recreation Ground



#### Sarehole Mill Recreation Ground



# Selly Oak Park



## Selly Park Recreation Ground



#### Senneleys Park



### Small Heath Park



### Sparkhill Park



## St Thomas Peace Garden



## Summerfield Park



#### Sutton Park Whole



## Sutton Park Boldmere Gate



### Swanshurst Park



### Valley Parkway



### Victoria Common



## Wake Green Playing Fields



## Walkers Heath Sports Ground



#### Ward End Park



### West Heath Recreation Ground