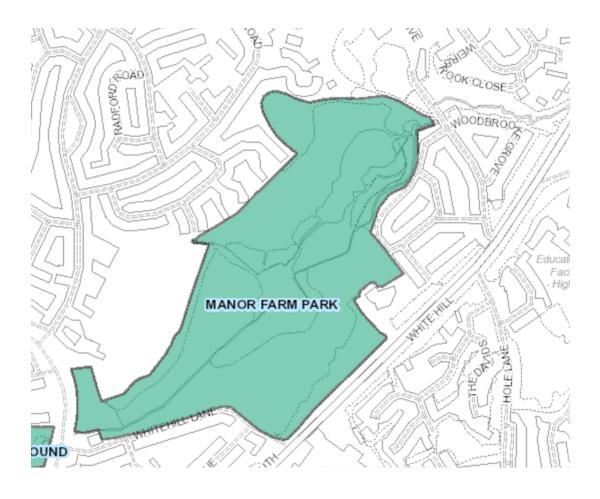

x 4

#### List of Parks and Open Spaces excluded from Street Trading Policy

#### Aldridge Road Recreation Ground



## Aston Park - Trinity Road



#### Cannon Hill Park



#### **Billesley Common**



# Bleak Hill Recreation Ground



## Bournville Park



#### **Brookvale Park**



## Calthorpe Park Extension



## City Centre Gardens



#### Cofton Park



## Daisy Farm Park



## Gilbertstone Recreation Ground



## Gressel Lane Playing Fields



#### Grove Park



#### Handsworth Park



## Hazelwell Park



# Highfield Farm Recreation Ground



## Holders Lane Playing Fields



## King George V Playing Fields



#### Kings Norton Park



# Kings Norton Playing Fields



## Ley Hill Recreation Ground



## Lickey Hills Monument Lane



## Lyndon Playing Fields



## Manor Farm Park



#### Norman Chamberlain Playing Fields



#### Oakfields Recreation Ground



## Perry Common Recreation Ground



#### Perry Hall Playing Fields



#### Perry Park



#### Pype Hayes Park



#### Queens Park



## Rectory Park



# Rookery Park



## Sandwell Recreation Ground



#### Sarehole Mill Recreation Ground



# Selly Oak Park



## Selly Park Recreation Ground



#### Senneleys Park



### Small Heath Park



### Sparkhill Park



## St Thomas Peace Garden



## Summerfield Park



#### Sutton Park Whole



## Sutton Park Boldmere Gate



### Swanshurst Park



### Valley Parkway



### Victoria Common



## Wake Green Playing Fields



## Walkers Heath Sports Ground



#### Ward End Park



### West Heath Recreation Ground