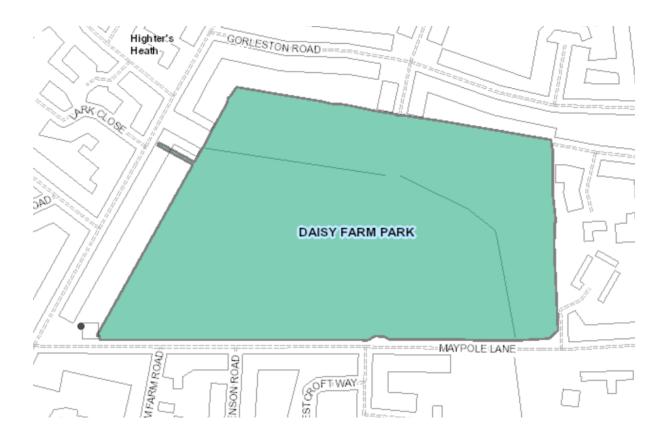

#### Appendix 4

#### List of Parks and Open Spaces excluded from Street Trading Policy

#### Aldridge Road Recreation Ground



## Aston Park - Trinity Road



#### Cannon Hill Park



#### **Billesley Common**



# Bleak Hill Recreation Ground



## Bournville Park



#### **Brookvale Park**



## Calthorpe Park Extension



## City Centre Gardens



#### Cofton Park



## Daisy Farm Park



## Gilbertstone Recreation Ground



## Gressel Lane Playing Fields



#### Grove Park



#### Handsworth Park



## Hazelwell Park



# Highfield Farm Recreation Ground



## Holders Lane Playing Fields



## King George V Playing Fields



#### Kings Norton Park



# Kings Norton Playing Fields



## Ley Hill Recreation Ground



## Lickey Hills Monument Lane



## Lyndon Playing Fields



## Manor Farm Park



#### Norman Chamberlain Playing Fields



#### Oakfields Recreation Ground



## Perry Common Recreation Ground



#### Perry Hall Playing Fields



#### Perry Park



#### Pype Hayes Park



#### Queens Park



## Rectory Park



# Rookery Park



## Sandwell Recreation Ground



#### Sarehole Mill Recreation Ground



# Selly Oak Park



## Selly Park Recreation Ground



####