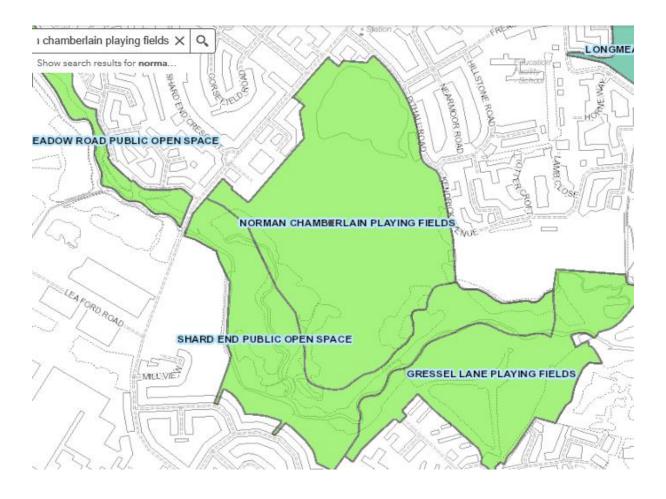

cluded from Street Trading Policy

#### Aldridge Road Recreation Ground



## Aston Park - Trinity Road



#### Cannon Hill Park



#### **Billesley Common**



# Bleak Hill Recreation Ground



## Bournville Park



#### **Brookvale Park**



## Calthorpe Park Extension



## City Centre Gardens



#### Cofton Park



## Daisy Farm Park



## Gilbertstone Recreation Ground



## Gressel Lane Playing Fields



#### Grove Park



#### Handsworth Park



## Hazelwell Park



# Highfield Farm Recreation Ground



## Holders Lane Playing Fields



## King George V Playing Fields



#### Kings Norton Park



# Kings Norton Playing Fields



## Ley Hill Recreation Ground



## Lickey Hills Monument Lane



## Lyndon Playing Fields



## Manor Farm Park



#### Norman Chamberlain Playing Fields



#### Oakfields Recreation Ground



## Perry Common Recreation Ground



#### Perry Hall Playing Fields



#### Perry Park



#### Pype Hayes Park



#### Queens Park



## Rectory Park



# Rookery Park



## Sandwell Recreation Ground



#### Sarehole Mill Recreation Ground



# Selly Oak Park



## Selly Park Recreation Ground



#### Senneleys Park



### Small Heath Park



### Sparkhill Park



## St Thomas Peace Garden



## Summerfield Park



#### Sutton Park Whole



## Sutton Park Boldmere Gate



### Swanshurst Park



### Valley Parkway



### Victoria Common



## Wake Green Playing Fields



## Walkers Heath Sports Ground



#### Ward End Park



### West Heath Recreation Ground