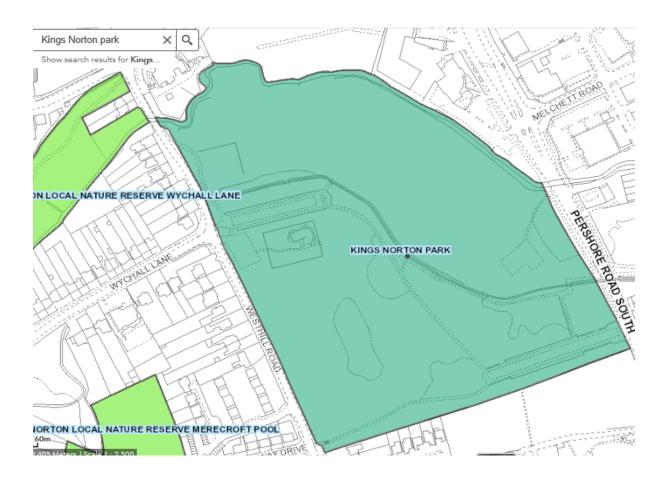

#### Appendix 4

#### List of Parks and Open Spaces excluded from Street Trading Policy

#### Aldridge Road Recreation Ground



## Aston Park - Trinity Road



#### Cannon Hill Park



#### **Billesley Common**



# Bleak Hill Recreation Ground



## Bournville Park



#### **Brookvale Park**



## Calthorpe Park Extension



## City Centre Gardens



#### Cofton Park



## Daisy Farm Park



## Gilbertstone Recreation Ground



## Gressel Lane Playing Fields



#### Grove Park



#### Handsworth Park



## Hazelwell Park



# Highfield Farm Recreation Ground



## Holders Lane Playing Fields



## King George V Playing Fields



#### Kings Norton Park



# Kings Norton Playing Fields



## Ley Hill Recreation Ground



## Lickey Hills Monument Lane



## Lyndon Playing Fields



## Manor Farm Park



#### Norman Chamberlain Playing Fields



#### Oakfields Recreation Ground



## Perry Common Recreation Ground



#### Perry Hall Playing Fields



#### Perry Park



#### Pype Hayes Park



#### Queens Park



## Rectory Park



# Rookery Park



## Sandwell Recreation Ground



#### Sarehole Mill Recreation Ground



# Selly Oak Park



## Selly Park Recreation Ground



#### Senneleys Park



### Small Heath Park



### Sparkhill Park



## St Thomas Peace Garden



## Summerfield Park



#### Sutton Park Whole



## Sutton Park Boldmere Gate



### Swanshurst Park



### Valley Parkway



### Victoria Common



## Wake Green Playing Fie