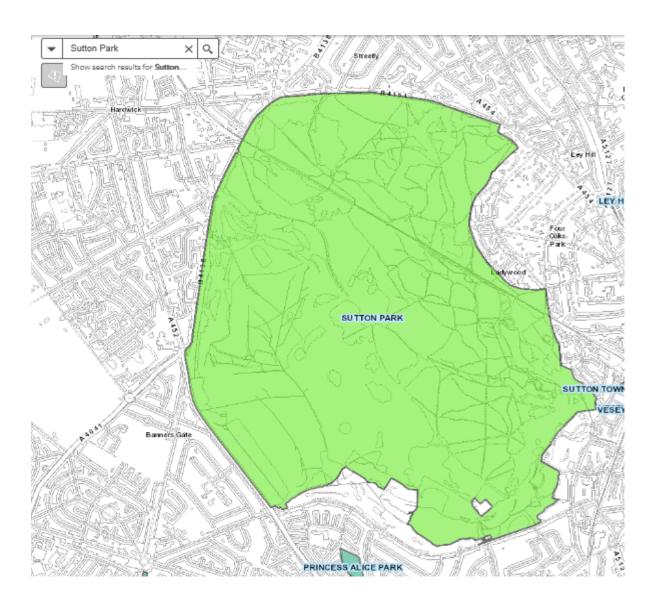

ghfield Farm Recreation Ground



## Holders Lane Playing Fields



## King George V Playing Fields



#### Kings Norton Park



# Kings Norton Playing Fields



## Ley Hill Recreation Ground



## Lickey Hills Monument Lane



## Lyndon Playing Fields



## Manor Farm Park



#### Norman Chamberlain Playing Fields



#### Oakfields Recreation Ground



## Perry Common Recreation Ground



#### Perry Hall Playing Fields



#### Perry Park



#### Pype Hayes Park



#### Queens Park



## Rectory Park



# Rookery Park



## Sandwell Recreation Ground



#### Sarehole Mill Recreation Ground



# Selly Oak Park



## Selly Park Recreation Ground



#### Senneleys Park



### Small Heath Park



### Sparkhill Park



## St Thomas Peace Garden



## Summerfield Park



#### Sutton Park Whole



## Sutton Park Boldmere Gate



### Swanshurst Park



### Valley Parkway



### Victoria Common



## Wake Green Playing Fields



## Walkers Heath Sports Ground



#### Ward End Park



### West Heath Recreation Ground