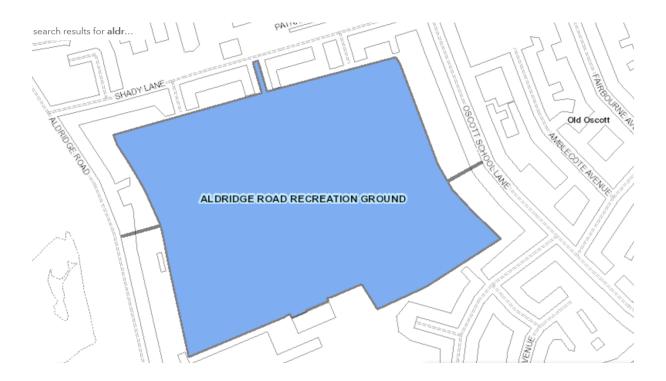

#### Appendix 4

#### List of Parks and Open Spaces excluded from Street Trading Policy

#### Aldridge Road Recreation Ground



## Aston Park - Trinity Road



#### Cannon Hill Park



#### **Billesley Common**



# Bleak Hill Recreation Ground



## Bournville Park



#### **Brookvale Park**



## Calthorpe Park Extension



## City Centre Gardens



#### Cofton Park



## Daisy Farm Park



## Gilbertstone Recreation Ground



## Gressel Lane Playing Fields



#### Grove Park



#### Handsworth Park



## Hazelwell Park



# Highfield Farm Recreation Ground



## Holders Lane Playing Fields



## King George V Playing Fields



#### Kings Norton Park



# Kings Norton Playing Fields



## Ley Hill Recreation Ground



## Lickey Hills Monument Lane



## Lyndon Playing Fields



## Manor Farm Park



#### Norman Chamberlain Playing Fields



#### Oakfields Recreation Ground



## Perry Common Recreation Ground