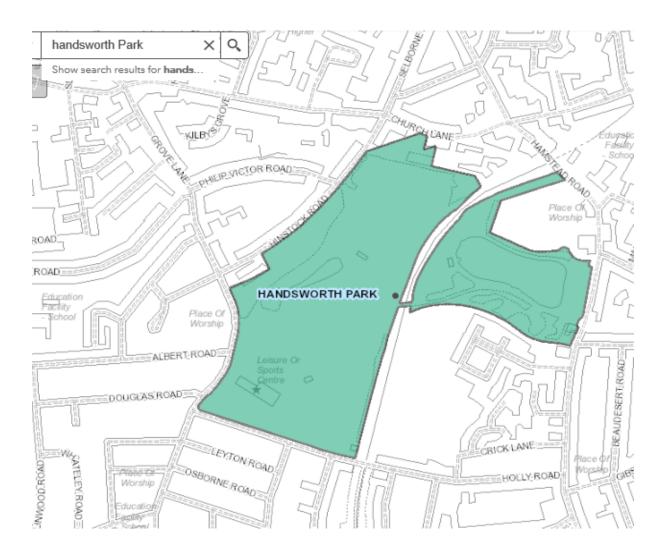

#### Appendix 4

#### List of Parks and Open Spaces excluded from Street Trading Policy

#### Aldridge Road Recreation Ground



## Aston Park - Trinity Road



#### Cannon Hill Park



#### **Billesley Common**



# Bleak Hill Recreation Ground



## Bournville Park



#### **Brookvale Park**



## Calthorpe Park Extension



## City Centre Gardens



#### Cofton Park



## Daisy Farm Park



## Gilbertstone Recreation Ground



## Gressel Lane Playing Fields



#### Grove Park



#### Handsworth Park



## Hazelwell Park



# Highfield Farm Recreation Ground



## Holders Lane Playing Fields



## King George V Playing Fields



#### Kings Norton Park



# Kings Norton Playing Fields



## Ley Hill Recreation Ground



## Lickey Hills Monument Lane



## Lyndon Playing Fields



## Manor Farm Park



#### Norman Chamberlain Playing Fields



#### Oakfields Recreation Ground



## Perry Common Recreation Ground



#### Perry Hall Playing Fields



#### Perry Park



#### Pype Hayes Park



#### Queens Park



## Rectory Park



# Rookery Park



## Sandwell Recreation Ground



#### Sarehole Mill Recreation Ground



# Selly Oak Park



## Selly Park Recreation Ground



#### Senneleys Park



### Small Heath Park



### Sparkhill Park



## St Thomas Peace Garden



## Summerfield Park