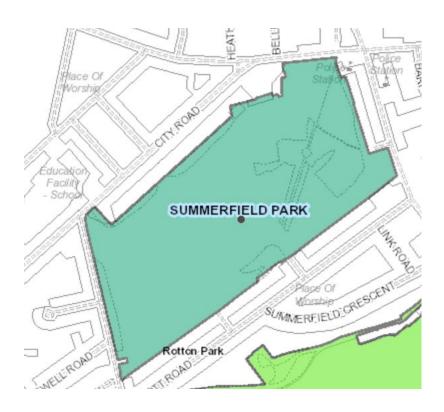

## Hazelwell Park



# Highfield Farm Recreation Ground



## Holders Lane Playing Fields



## King George V Playing Fields



#### Kings Norton Park



# Kings Norton Playing Fields



## Ley Hill Recreation Ground



## Lickey Hills Monument Lane



## Lyndon Playing Fields



## Manor Farm Park



#### Norman Chamberlain Playing Fields



#### Oakfields Recreation Ground



## Perry Common Recreation Ground



#### Perry Hall Playing Fields



#### Perry Park



#### Pype Hayes Park



#### Queens Park



## Rectory Park



# Rookery Park



## Sandwell Recreation Ground



#### Sarehole Mill Recreation Ground



# Selly Oak Park



## Selly Park Recreation Ground



#### Senneleys Park



### Small Heath Park



### Sparkhill Park



## St Thomas Peace Garden



## Summerfield Park



#### Sutton Park Whole



## Sutton Park Boldmere Gate



### Swanshurst Park



### Valley Parkway



### Victoria Common



## Wake Green Playing Fields



## Walkers Heath Sports Ground



#### Ward End Park



### West Heath Recreation Ground