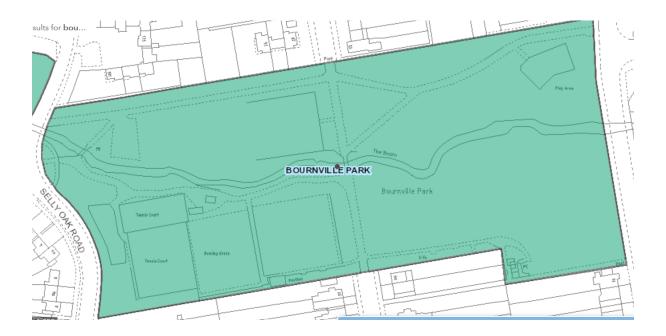

#### Appendix 4

#### List of Parks and Open Spaces excluded from Street Trading Policy

#### Aldridge Road Recreation Ground



## Aston Park - Trinity Road



#### Cannon Hill Park



#### **Billesley Common**



# Bleak Hill Recreation Ground



## Bournville Park



#### **Brookvale Park**



## Calthorpe Park Extension



## City Centre Gardens



#### Cofton Park



## Daisy Farm Park



## Gilbertstone Recreation Ground



## Gressel Lane Playing Fields



#### Grove Park



#### Handsworth Park



## Hazelwell Park



# Highfield Farm Recreation Ground



## Holders Lane Playing Fields



## King George V Playing Fields



#### Kings Norton Park



# Kings Norton Playing Fields



## Ley Hill Recreation Ground



## Lickey Hills Monument Lane



## Lyndon Playing Fields



## Manor Farm Park



#### Norman Chamberlain Playing Fields



#### Oakfields Recreation Ground



## Perry Common Recreation Ground



#### Perry Hall Playing Fields



#### Perry Park



#### Pype Hayes Park



#### Queens Park



## Rectory Park



# Rookery Park



## San