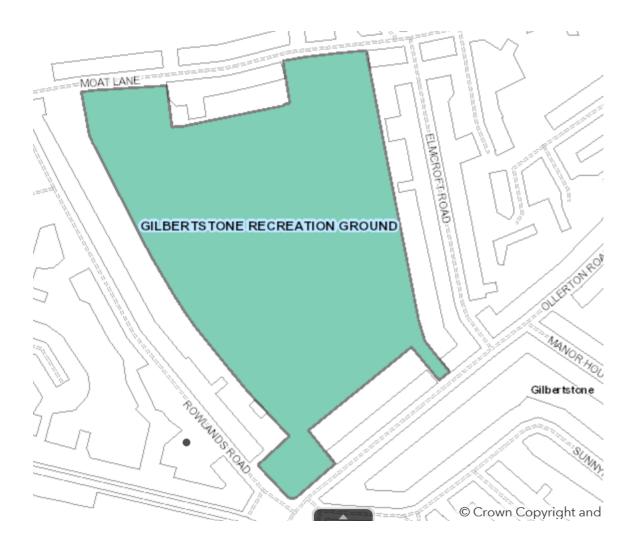

#### Appendix 4

#### List of Parks and Open Spaces excluded from Street Trading Policy

#### Aldridge Road Recreation Ground



## Aston Park - Trinity Road



#### Cannon Hill Park



#### **Billesley Common**



# Bleak Hill Recreation Ground



## Bournville Park



#### **Brookvale Park**



## Calthorpe Park Extension



## City Centre Gardens



#### Cofton Park



## Daisy Farm Park



## Gilbertstone Recreation Ground



## Gressel Lane Playing Fields



#### Grove Park



#### Handsworth Park



## Hazelwell Park



# Highfield Farm Recreation Ground



## Holders Lane Playing Fields



## King George V Playing Fields



#### Kings Norton Park



# Kings Norton Playing Fields



## Ley Hill Recreation Ground



## Lickey Hills Monument Lane



## Lyndon Playing Fields



## Manor Farm Park



#### Norman Chamberlain Playing Fields



#### Oakfields Recreation Ground



## Perry Common Recreation Ground



#### Perry Hall Playing Fields



#### Perry Park



#### Pype Hayes Park



#### Queens Park



## Rectory Park



# Rookery Park



## Sandwell Recreation Ground



#### Sarehole Mill Recreation Ground



# Selly Oak Park



## Selly Park Recreation Ground



#### Senneleys Park



### Small Heath Pa