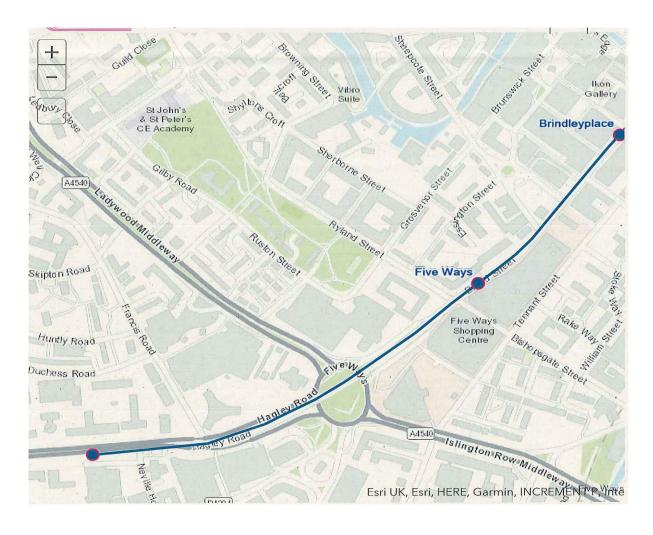

# <u>Westside extension (Edgbaston Extension Centenary Square Tramstop to terminus at 54 Hagley Road)</u>

Broad Street B1 (to Hagley Road)

Hagley Road B16 (A456) (to 115 Hagley Road)

## Edgbaston Extension (Pinford Street to Broad Street)