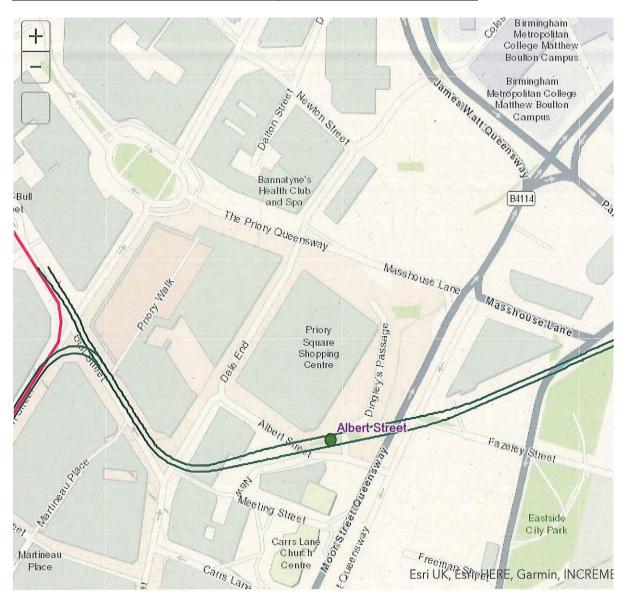

#### Eastside Extension (Bull Street to Fazeley Street and Masshouse Lane)

Park Street (Fazeley Street junction to Masshouse Lane junction)

Masshouse Lane (Park Lane junction to 22 Masshouse Lane)

Albert Street B5

Fazeley Street B5 (Queensway junction to Park Street junction)

Fazeley Street B5 (41 Fazeley Street to Benacre Drive junction)