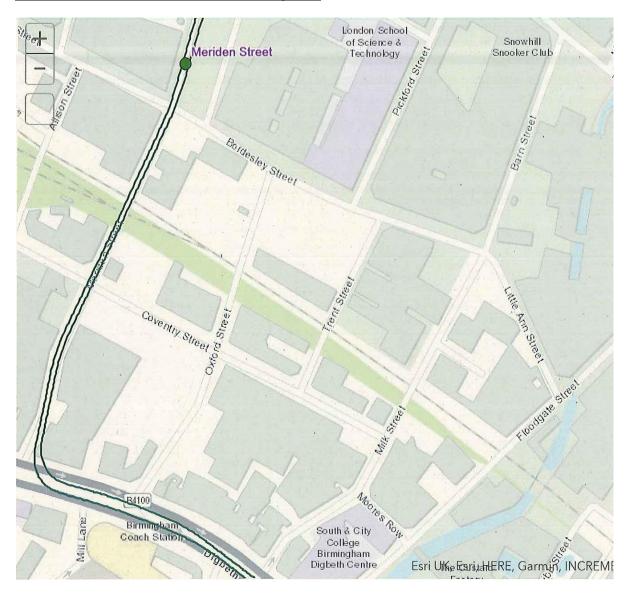

New Bartholomew Street B5 (Fazeley Street junction to 36 New Bartholomew Street)

New Canal Street B5 (Banbury Street junction to Meriden Street)

Meriden Street B5 (to Digbeth B4100 junction)

Digbeth B4100 B5 (Alison Street junction to Clyde Street junction)

#### Eastside Extension (City Park to Meriden Street)