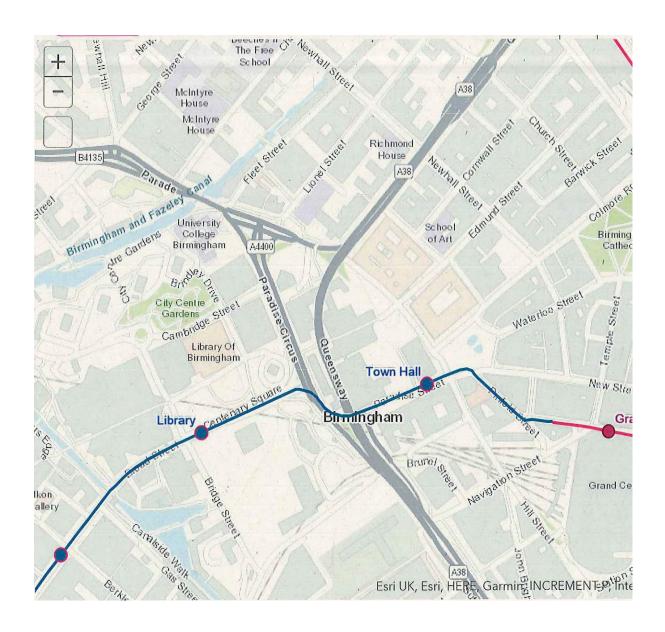

# <u>Westside extension Centenary Square Extension (Birmingham Grand Central Tramstop to Centenary Square Tramstop)</u>

Stephenson Street B2 (21 Stephenson Street to Pinfold Street)

Pinfold Street B2 (Stephenson Street junction to New Street junction)

New Street B2 (Pinfold Street junction to Paradise Street)

Paradise Street B1 (to Paradise Circus)

Paradise Circus B1 (from Paradise Street to Broad Street)