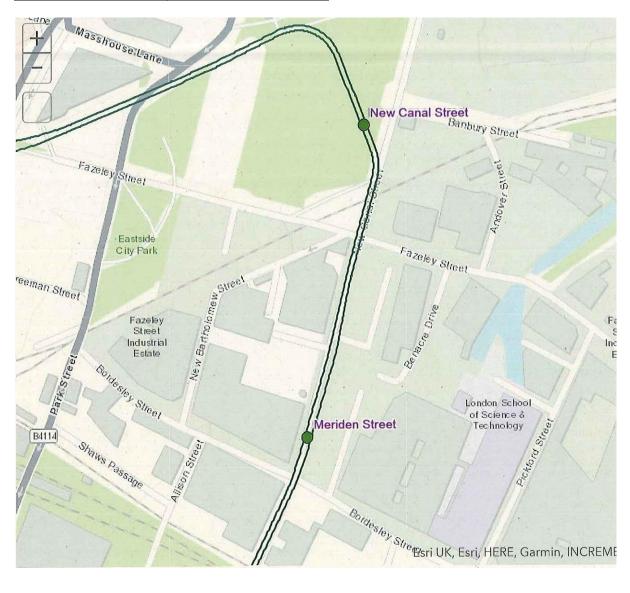

#### Eastside Extension (City Park to Meriden Street)

New Bartholomew Street B5 (Fazeley Street junction to 36 New Bartholomew Street)

New Canal Street B5 (Banbury Street junction to Meriden Street)

Meriden Street B5 (to Digbeth B4100 junction)

Digbeth B4100 B5 (Alison Street junction to Clyde Street junction)