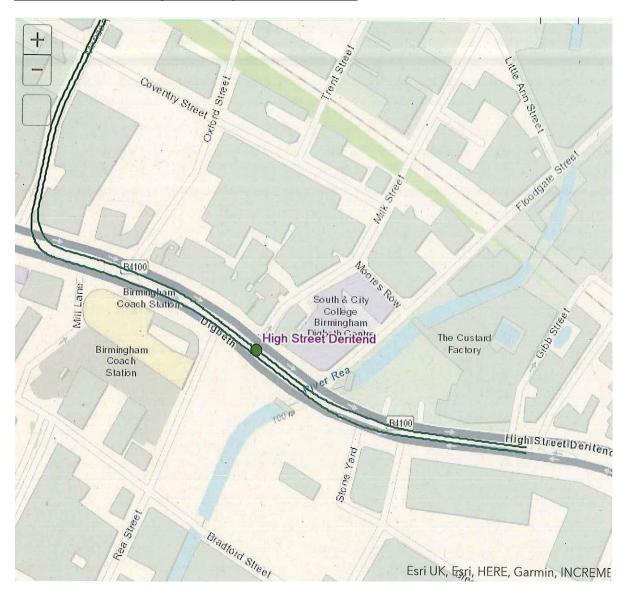

New Bartholomew Street B5 (Fazeley Street junction to 36 New Bartholomew Street)

New Canal Street B5 (Banbury Street junction to Meriden Street)

Meriden Street B5 (to Digbeth B4100 junction)

Digbeth B4100 B5 (Alison Street junction to Clyde Street junction)

### Eastside Extension (Meriden Street to Digbeth)

### Eastside Extention (Digbeth to High Street, Deritend)