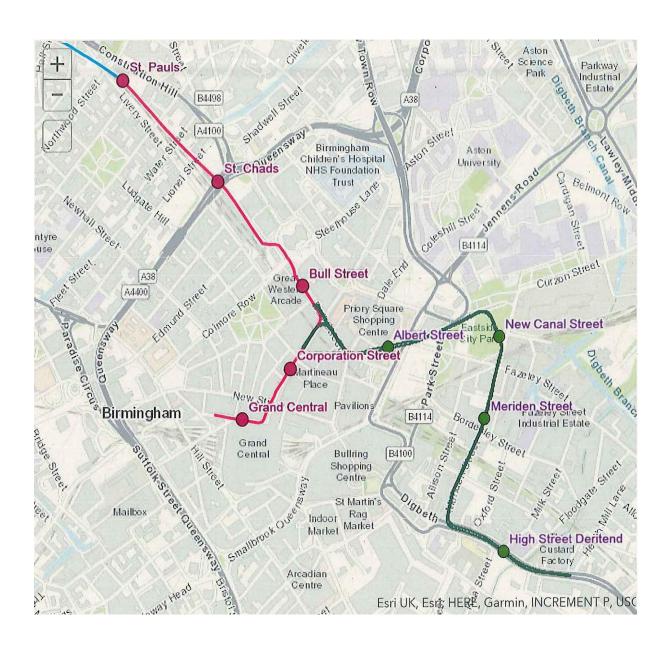

#### Westside Centenary Square Extension and Eastside Extension Overview

#### **Eastside Extension Overview**

# <u>Birmingham City Centre Extension (St Paul's Tramstop to Birmingham Grand Central Tramstop)</u>

Colmore Circus Queensway B4 (portion of street west of Snowhill Train Station)

Bull Street B4 (Colmore Circus Queensway junction to Corporation Street junction)

#### **Eastside extension**

Bull Street B4 (Corporation Street junction to Dale End junction)

Dale End B4 (Carrs Lane junction to Albert Street junction)

New Meeting Street B4

Moor Street Queensway (Albert Street junction to Carrs Lane junction)