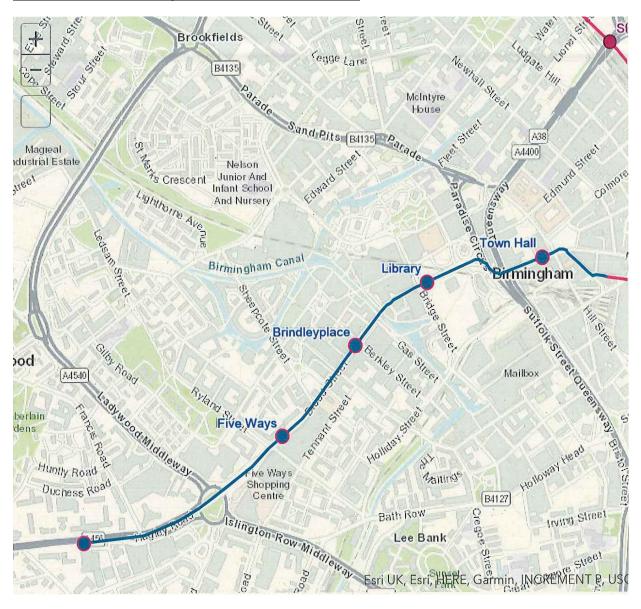

# <u>Westside extension (Edgbaston Extension Centenary Square Tramstop to terminus at 54 Hagley Road)</u>

Broad Street B1 (to Hagley Road)

Hagley Road B16 (A456) (to 115 Hagley Road)

#### Westside Extension (Edgbaston Extension) Overview