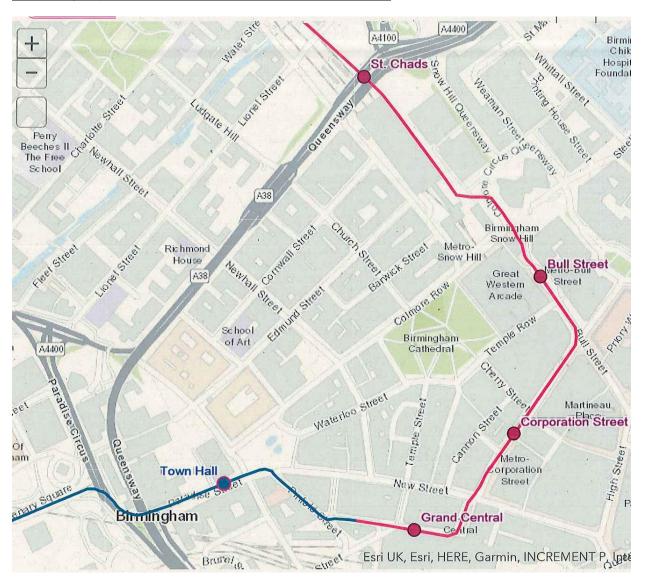

nsway (Albert Street junction to Carrs Lane junction)

Park Street (Fazeley Street junction to Masshouse Lane junction)

Masshouse Lane (Park Lane junction to 22 Masshouse Lane)

Albert Street B5

Fazeley Street B5 (Queensway junction to Park Street junction)

Fazeley Street B5 (41 Fazeley Street to Benacre Drive junction)

New Bartholomew Street B5 (Fazeley Street junction to 36 New Bartholomew Street)

New Canal Street B5 (Banbury Street junction to Meriden Street)

Meriden Street B5 (to Digbeth B4100 junction)

Digbeth B4100 B5 (Alison Street junction to Clyde Street junction)

#### MAPS FOR ILLUSTRATIVE PURPOSES ONLY



<u>Line 1, Westside Extension (Centenary Square Extension and Edgbaston Extension)</u>
<u>Overview</u>



#### Centenary Square Extension (St. Chads to Grand Central)



## Centenary Square Extension (Colmore Square to Corporation Street)



## Centenary Square Extension (Corporation Street to Stephenson Street)



#### Westside Extension (Edgbaston Extension) Overview



## Edgbaston Extension (Pinford Street to Broad Street)



### Edgbaston Extension (Broad Street to Hagley Road)



#### Westside Centenary Square Extension and Eastside Extension Overview



#### **Eastside Extension Overview**



#### Eastside Extension (Bull Street to Fazeley Street and Masshouse Lane)



#### Eastside Extension (City Park to Meriden Street)



### Eastside Extension (Meriden Street to Digbeth)



### Eastside Extention (Digbeth to High Street, Deritend)