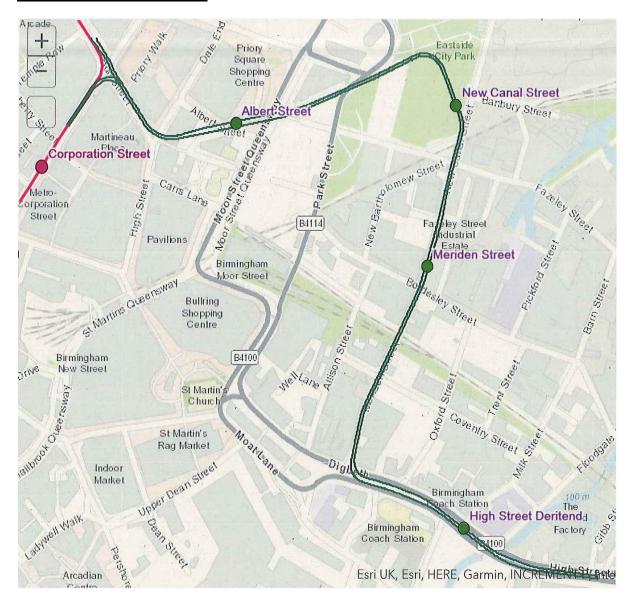

#### Eastside Extension (City Park to Meriden Street)

### Eastside Extension (Meriden Street to Digbeth)

New Bartholomew Street B5 (Fazeley Street junction to 36 New Bartholomew Street)

New Canal Street B5 (Banbury Street junction to Meriden Street)

Meriden Street B5 (to Digbeth B4100 junction)

Digbeth B4100 B5 (Alison Street junction to Clyde Street junction)