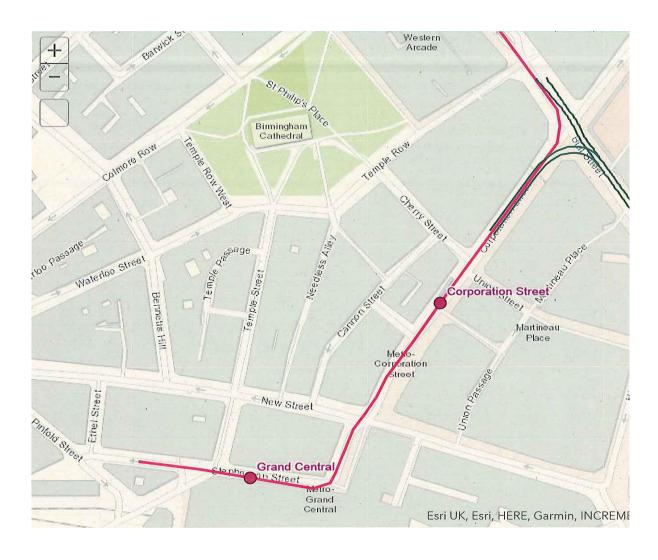

# <u>Birmingham City Centre Extension (St Paul's Tramstop to Birmingham Grand Central Tramstop)</u>

Colmore Circus Queensway B4 (portion of street west of Snowhill Train Station)

Bull Street B4 (Colmore Circus Queensway junction to Corporation Street junction)

Corporation Street B4 (Bull Street junction to Stephenson Street junction)

Stephenson Street B2 (Corporation Street junction to 21 Stephenson Street)