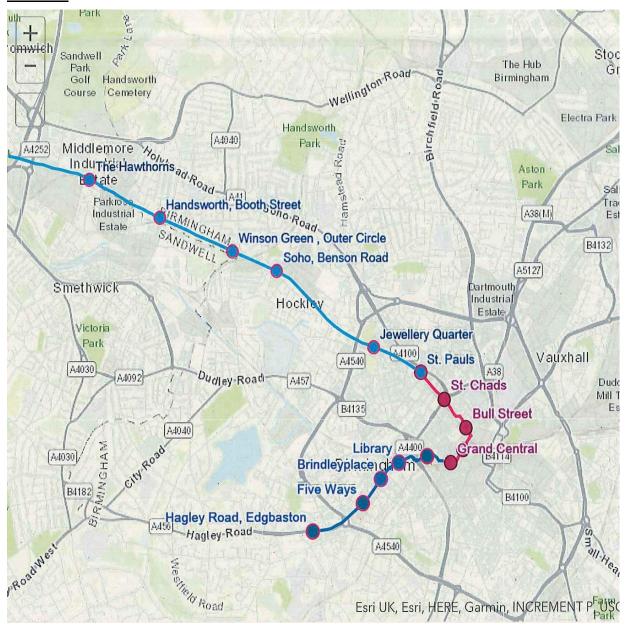

#### MAPS FOR ILLUSTRATIVE PURPOSES ONLY

<u>Line 1, Westside Extension (Centenary Square Extension and Edgbaston Extension)</u>
<u>Overview</u>