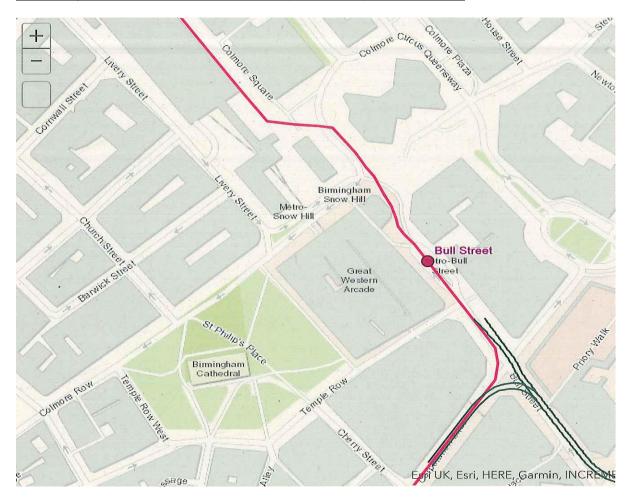

ley Street junction to Masshouse Lane junction)

Masshouse Lane (Park Lane junction to 22 Masshouse Lane)

Albert Street B5

Fazeley Street B5 (Queensway junction to Park Street junction)

Fazeley Street B5 (41 Fazeley Street to Benacre Drive junction)

New Bartholomew Street B5 (Fazeley Street junction to 36 New Bartholomew Street)

New Canal Street B5 (Banbury Street junction to Meriden Street)

Meriden Street B5 (to Digbeth B4100 junction)

Digbeth B4100 B5 (Alison Street junction to Clyde Street junction)

#### MAPS FOR ILLUSTRATIVE PURPOSES ONLY



<u>Line 1, Westside Extension (Centenary Square Extension and Edgbaston Extension)</u>
<u>Overview</u>



#### Centenary Square Extension (St. Chads to Grand Central)



## Centenary Square Extension (Colmore Square to Corporation Street)



## Centenary Square Extension (Corporation Street to Stephenson Street)



#### Westside Extension (Edgbaston Extension) Overview



## Edgbaston Extension (Pinford Street to Broad Street)



### Edgbaston Extension (Broad Street to Hagley Road)



#### Westside Centenary Square Extension and Eastside Extension Overview



#### **Eastside Extension Overview**



#### Eastside Extension (Bull Street to Fazeley Street and Masshouse Lane)



#### Eastside Extension (City Park to Meriden Street)



### Eastside Extension (Meriden Street to Digbeth)



### Eastside Extention (Digbeth to High Street, Deritend)