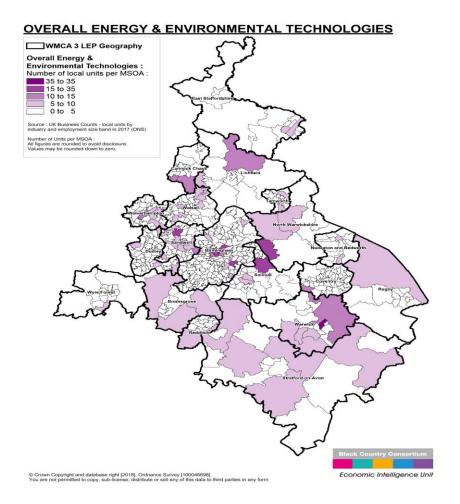

EP, and Energy in BCLEP).<sup>1</sup>
- CWLEP is 2nd only to Thames Valley for the lowest % of workers who have no qualifications across Energy & Environmental Tech (11%). The area is also second on % of workers in these sectors Level 4 qualifications and above (40%).<sup>2</sup>
- The West Midlands Science & Innovation Audit identifies 'Energy Storage and Systems' as one of the four key Market Strengths, pointing to **major academic assets** (e.g. Energy Systems Catapult, Energy Research Accelerator) and **the scale and significant concentration of industry (see table 2).**
- WMCA's central location makes it attractive for infrastructural and logistical purposes



<sup>1</sup>ONS Regional Accounts (2015 data) <sup>2</sup>2011 Census data

### **WMCA Low Carbon & Environment Cluster**







### **Super Strengths**



### **Battery Development**

- Key players locally, both private sector and innovation/research assets (ERA, Catapult
- Links in well with automotive manufacturing cluster

### **Organised Partnerships**

• e.g. Energy Capital

### Major HQs

E.g. National Grid, E.on, Severn Trent, South Staffs, Cadent



## **Industry Profile**

Black Country Consortium

Economic Intelligence Unit

Our Competitive Advantage

- WM has an inbuilt natural global competitive advantage in its energy infrastructure, energy sector skills, diversity of local markers and innovation asset base in energy systems.
- Home to the UK headquarters of some of the most significant energy and water businesses in the country (for example National Grid, Cadent, E.ON, Severn Trent).
- Hosts a sig