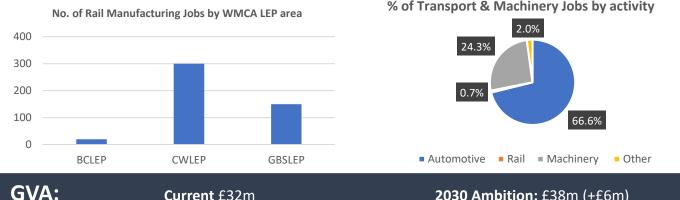

### **Summary Statistics Across LIS Sectors (Current)**

| VMCA Sectors                                                                  | G۱<br>(£m,         |            | Jc<br>(20  | bs       |
|-------------------------------------------------------------------------------|--------------------|------------|------------|----------|
|                                                                               | (£m,<br>WMCA Total | 2015)<br>% | WMCA Total | 15)<br>% |
| ore Sectors & Sub-Sectors (7 Transformational Sectors & relevant sub-sectors) | £62,294            | 72.7%      | 1,252,215  | 62.6%    |
| Advanced Manufacturing and Engineering                                        | £12,110            | 14.1%      | 209,242    | 10.5%    |
| Automotive                                                                    | £3,150             | 3.7%       | 46,500     | 2.3%     |
| Rail                                                                          | £32                | 0.04%      | 470        | 0.02%    |
| Aerospace                                                                     | £305               | 0.4%       | 4,500      | 0.2%     |
| Food & Drink                                                                  | £1,035             | 1.2%       | 20,683     | 1.0%     |
| Metals & Materials                                                            | £4,047             | 4.7%       | 74,239     | 3.7%     |
| Other Manufacturing                                                           | £2,057             | 2.4%       | 34,893     | 1.7%     |
|                                                                               | £1,152             | 1.3%       | 17,000     | 0.8%     |
| Other Transport Manufacturing                                                 | £95                | 0.1%       | 1,400      | 0.1%     |
| Agriculture                                                                   | £236               | 0.3%       | 10,996     | 0.5%     |
| Business, Professional and Financial Services                                 | £24,152            | 28.2%      | 405,989    | 20.3%    |
| Financial Services                                                            | £4,459             | 5.2%       | 56,265     | 2.8%     |
| Legal & Accounting                                                            | £1,336             | 1.6%       | 43,142     | 2.2%     |
| Real estate and Associated Consultancy                                        | £10,457            | 12.2%      | 66,442     | 3.3%     |
| Recruitment and HR                                                            | £1,583             | 1.8%       | 65,779     | 3.3%     |
|                                                                               | £229               | 0.3%       | 7,148      | 0.4%     |
|                                                                               | £2,576             | 3%         | 70,736     | 3.5%     |
| Other Service Activities                                                      | £3,511             | 4.1%       | 96,478     | 4.5%     |
| Construction (Building Technologies)                                          | £7,089             | 8.3%       | 186,615    | 9.3%     |
| Digital & Creative                                                            | £4,648             | 5.5%       | 74,917     | 3.7%     |
|                                                                               | £3,203             | 3.7%       | 46,061     | 2.3%     |
| Creative                                                                      | £1,445             | 1.7%       | 28,856     | 1.4%     |
| Life Sciences & Healthcare                                                    | £6,223             | 7.2%       | 228,289    | 11.4%    |
| Logistics & Transportation                                                    | £4,718             | 5.5%       | 122,630    | 6.1%     |
| Low Carbon and Environmental Technologies                                     | £3,356             | 3.9%       | 24,533     | 1.2%     |
| Energy                                                                        | £2,139             | 2.5%       | 11,913     | 0.6%     |
| Water & Waste Activities                                                      | £1,217             | 1.4%       | 12,620     | 0.6%     |
|                                                                               |                    | 27.00/     |            |          |
| upporting Sectors (3 Enabling Sectors)                                        | £23,442            | 27.3%      | 749.442    | 37.4%    |
| Tourism (Cultural Economy including Sports)                                   | £3,523             | 4.1%       | 162,769    | 8.1%     |
|                                                                               | £9,818             | 11.5%      | 261,016    | 13.0%    |
| Retail                                                                        | £10,101            | 11.8%      | 325,656    | 16.3%    |
| otal (All 10 Sectors)                                                         | £85,736            |            | 2,001,657  |          |

### Advanced Manufacturing & Engineering (AME) Summary Statistics (Current)

- **£12.1bn** WMCA GVA is attributed to AME, which is 14.1% of the whole economy. This makes AME the second largest sector behind BPFS. The **2030 GVA ambition for this sector is £18.6bn**
- There are **209,000 jobs** attributed to AME in the WMCA area, 10.5% of overall employment.
- Since 2010, GVA in **AME has grown over 30% in the WMCA**, far higher than the 5% growth for the sector in the UK overall.
- The WMCA has much more jobs reliant on key AME sectors than the UK overall: transport & machinery (inc. automotive, aerospace & rail) makes up 3.4% of jobs in the WMCA compared to 1.4% in the UK overall.
- The AME sub-sectors included for the LIS (see slide 4) make up 71% of GVA (£8.6bn) and 70% of jobs (146,000).