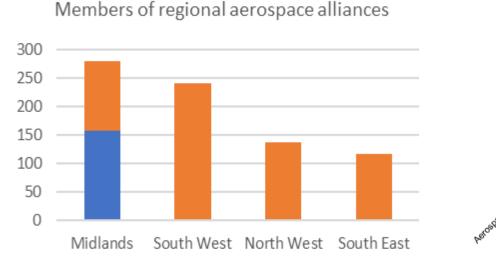

he SIA states that "feedback and further evidence provided by local partners in the development of the WM SIA indicates that the level of employment supported by aerospace is likely to be significantly higher in practice than the SIC data suggest."



#### Core Technology Competencies that Define Midlands Aerospace

1) systems that power aircraft: gas turbine engines and other aircraft propulsion systems

2) systems that control the moving parts of aircraft and engines: electrical, mechanical, electronic, hydraulic, pneumatic

3) specialist metal and composite materials for these systems

4) engineering design services, factory equipment and tooling



### **WMCA Aerospace Cluster**

Largest aerospace cluster organisations in the key aerospace countries 2014



Economic Intelligence Unit





#### ■ BC, GBS, C&W ■ other areas

- Midlands Aerospace Alliance reports that it has **160 members covered by the WMCA area**, over half of its 300 Midlands membership.
- England is recognised as having four aerospace clusters: North West, South West, the Midlands & South East. Each is represented by a business-led cluster organisation (like the MAA). The graphic above shows that WMCA companies make up over half of the MAA's membership, and there are more companies registered in the WMCA than the whole regions of other notable clusters (North West & South East). The average size of WMCA companies does tend to be smaller than elsewhere though, due to many of these operating lower down in the supply chain.
- Analysis of aerospace cluster bodies globally suggests that there are more membe