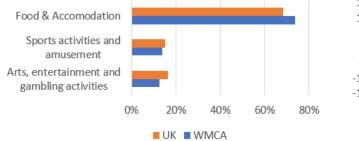

he sector employs the youngest and most diverse workforce of any sector in the region.
- Tourism can lead the way in promoting inclusivity within the regional workforce



## **Summary Statistics: Tourism**

- **£3.5bn GVA** attributed to tourism in the WMCA, with a 2030 ambition of £6.0bn.
- **163,000 jobs** in the sector locally. In 2030, the ambition is that 213,000 jobs will exist in tourism, an increase of 50,000.
- The Food & Accommodation sub-sector dominates in terms of GVA and jobs, making up almost three-quarters of activity in both the WMCA and the UK.
- This data reflects the initial tourism (cultural economy including sports) WMCA sector definition. Using the ONS definition of tourism adds approximately **46,000 more WMCA jobs** in the sector and around **£1bn extra GVA**.







#### Current: **163,000** 2030 Ambition: **213,000 (+50,000) 18% growth** since 2010



#### % of Tourism Sector Jobs in the WMCA



West Midlands Combined Authority

Source: Oxford Economic Model

Jobs

## Previous Analysis of the 'Cultural, Creative Industries and Tourism' Sector in the WMCA





Source: Oxford Economic Model

### WEST MIDLANDS SECTOR SCORECARD – Culture, Creative Industries & Tourism

|                                                              |                                                                |         |                | Busin              |                       | · · · ·          |                     |                        | - AV                      | erage G           | SVA per e         | mploy  | ee  |
|------------------------------------