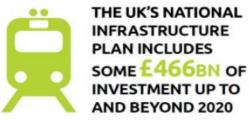

depth analysis of the engineering sector in UK

Sharing in Growth UK (9% beneficiaries in West Midlands)





# **Metals & Materials**



# **WMCA Metals Cluster**

- Location quotients (LQ) for WMCA 7MET SIC24 Manufacture of basic metals: 2.9; SIC25 Manufacture of fabricated metal products, except machinery and equipment: 2.5. These are second & third highest of all sectors in WMCA and for SIC25 no other UK NUTS2 area has a higher LQ.
- Black Country local authorities have particularly high LQ's in some more specific SIC codes, such as **36** in Sandwell for the manufacture of other products of first processing of steel, and **17.1** in Walsall for the casting of metals.



INCREASED PRODUCTION IN UK'S AUTOMOTIVE SECTOR EXPECTED TO PROVIDE AROUND £2.5BN/YEAR

OF ADDITIONAL OPPORTUNITIES



The significant presence of automotive, aerospace and rail in the area ensures a **strong number of metals firms,** feeding into these industries' supply chains. Future investment in these wider sectors present opportunities for the WM metals industries.

| 35:         Electricit           24:         Manufac           24:         Manufac           31:         Manufac           31:         Manufac           31:         Manufac           101:         Processi           141:         Manufac           232:         Manufac           233:         Manufac           241:         Manufac           241:         Manufac           242:         Manufac           242:         Manufac           242:         Manufac           243:         Manufac           244:         Manufac           243:         Ma