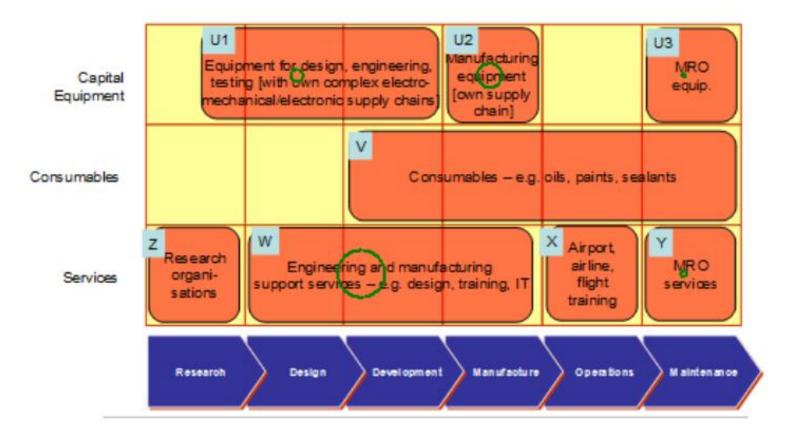

Component Manufacturing

- 70 WM companies supply widely varying quality parts to latest passenger planes, from tyres and wing components to engine and flight control systems.
- Sector encompasses the supply chain down to the lowest level (metals/materials supply) through to OEM (Rolls Royce), ensuring a well-integrated supply chain.

### **Civil Aircraft Focus**

- Aerospace in the Midlands is roughly 80% focused on civil aircraft (compared to 50/50 with military in UK).
- Civil sector is growing at a much faster rate which bodes well for future aerospace growth locally.

44

Over 70 Midlands businesses supplied the Airbus A380, including many from the WMCA area...



# **Supply Chain Depth**



Figure 4.1: West Midlands "flying parts" sectors: relative sizes



# **Supply Chain Depth**



Figure 4.2: West Midlands "non-flying equipment and services" sectors: relative sizes



# **Midlands Integrated Supply Chain**





# **Local Specialisms**

Aerospace in the West Midlands is mainly focused on hydro-electro-mechanical systems:



**Control systems** for engines, particularly in Birmingham and MEGGITT Coventry

MOOG **UTC Aerospace Systems** 

Aircraft wing controls, clustered in Wolverhampton





Aerospace in the West Midlands encompasses the supply chain down to the lowest level (metals/materials supply) through to OEM (Rolls Royce). The area has a significant strength in aerospace component manufacture (tiers 2,3,4) as well as highlevel OEM/tier 1 production.



ROLLS

### **Industry Profile**



#### Economic Intelligence Unit

Our Competitive Advantage

- 25% of UK