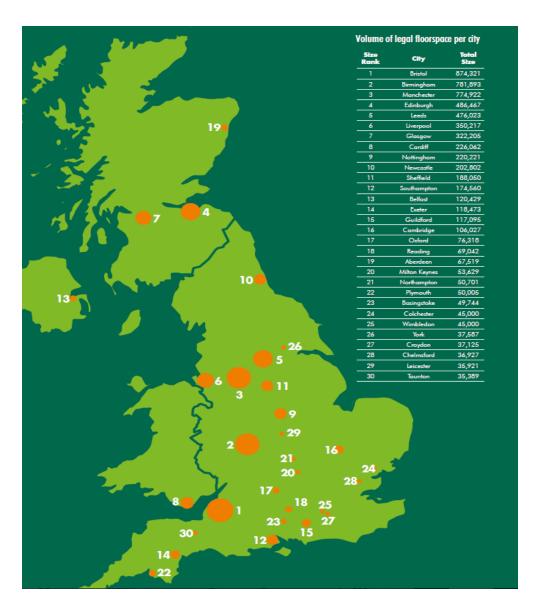

Intelligence Unit

#### Full-service Offering

• Birmingham is the only fullservice UK offering outside London.

#### **Office Space**

 Birmingham is a top city for current occupied floorspace (e.g. for law), but the region also continues to create further high quality office space for all activity, at a cheaper cost to London.



# WMCA Cluster - Legal

CBRE's 'Law in the Regions' report identifies **Birmingham**, Bristol and Manchester as **primary UK legal centres outside of London**.



Birmingham is in the top 3 cities (outside London) for both **legal sector floorspace**, **number of legal offices** and **number of fee earners:** the second largest by floor space (781,893 sq ft.), third largest for number of offices (28) and second for number of fee earners (1,831)



Source: CBRE



# **Industry Profile**

Black Country Consortium

#### Economic Intelligence Unit



Our Competitive Advantage

- Re-location of large firms (PWC investment)
- Only full-service UK offering outside London
- Strong talent pool & excellent links to London
- UK's largest regional legal & insurance cluster and the largest accountancy cluster outside London.
- Readily available cutting-edge city centre office space in new developments across the region.
- Birmingham is in **the top 3 cities** (outside London) for both legal sector floorspace, number of legal offices and number of fee earners.



Products , Services & Brands

- PWC's largest regional office is set to house 2,400 people
- Charter Court Financial Services owns Precise Mortgages, an intermediary mortgage lender and Charter Saving