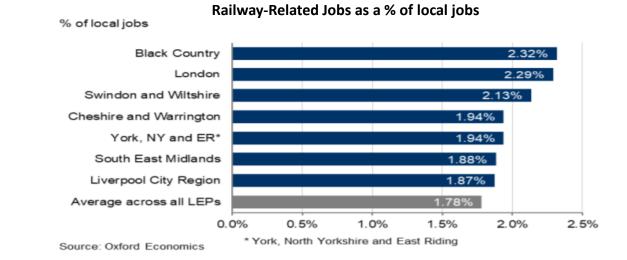

rail supply chains within the Midlands.



- A significantly less % of jobs (compared to GVA) are within the railway system (21%).
- Induced impacts make up a higher proportion of jobs than they do for GVA (29% compared to 22%) and station retailers have double the proportion of jobs than their proportion of sector GVA.

Rail sub-sectors GVA across selected comparator areas (£bn)



Railway system Railway supply



Source: Oxford Economics

At the LEP level, the Black Country has the highest % of railway related jobs (2.32%) as a share of total local jobs of all LEPs. The case is the same for GVA. GBSLEP is also above the UK average when it comes to the share of rail jobs. The Black Country also tops the LEP rankings when it comes to rail supply sector jobs as a share of all local jobs.



#### LEP jobs in rail sub-sectors



- Mainly due to its comparative size, GBSLEP has the largest number of jobs and GVA across rail sub-sectors of the 3 LEP areas
- There's a **significant cluster of activity within the Black Country** for both the railway system and the supply chain.
- The railway system contributes a significant amount of GVA/jobs in BCLEP and GBSLEP, but next to nothing in CWLEP

LEP GVA in rail sub-sectors (£bn)



Railway system



# **WMCA Rail Cluster**



**Super Strengths** 

#### HS2

- Will add £3bn GVA to the local economy
- Major contractors & consultancies setting up locally is contributing to a strong supply chain base
- WMCA is also home to HS2's HQ, its network control centre, maintenance facilities and the National High Speed Rail College.

#### **Next