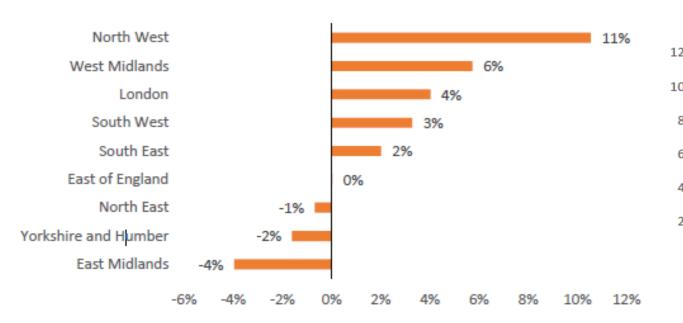

y rates in the WMCA area



Sources: ONS International Passenger Survey Visit Britain STR Global

## **WMCA Tourism Cluster**

The West Midlands attracted a record **2.3million international overnight visits** in 2017, a 6% increase on 2016. This is the **second highest growth of all UK regions, with the longer term growth of 49% between 2012 and 2017 being the fastest of all regions.**  While at 21% the proportion of international overnight visits for leisure purposes is half the UK average, the **proportion of visits for business purposes is nearly double at 39%.** Indeed the proportion of visits of business purposes is the highest in the country, reflecting the West Midlands' growing status as a conference location.

> Proportion of international staying visits by trip purpose in 2017



Growth in international staying visits 2016-2017





Source: West Midlands Inbound Tourism Analysis – West Midlands Growth Company

## **WM Regional Analysis**

In the WM region, the strongest growth in numbers of international overnight visits overall has been in Warwickshire, where numbers have risen by nearly 165,000 (more than 70%) over the last 5 years. Growth has also been strong in the WMCA 7-MET area where numbers have risen by more than half a million (more than 50%).

In 2017, **international overnight visitors spent more than £800 million in the region**, which was up nearly £330 million (40%) on five years ago. Of this more than **£500 million (more than 60%) was spent in the 7-MET WMCA**, and nearly £150 million in Warwickshire.

#### Growth in international visits by Count