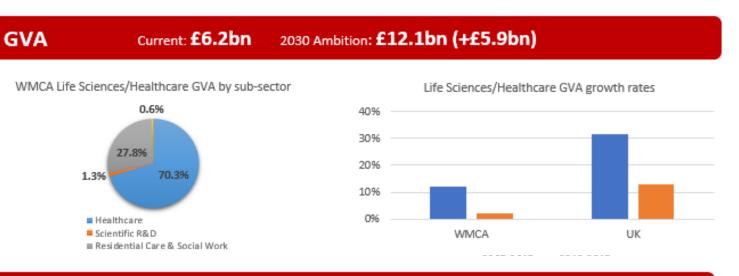

#### Economic Intelligence Unit

S Our Competitive Advantage

- HS2 2 West Midlands stations will add £3bn GVA to the local economy.
- **OnTrackWM** rail supply chain virtual procurement tool (a part of HVM City).
- High quality, sector focused science & research facilities and institutes, including very light rail research; battery and energy storage R&D.
- **Good connectivity** with well developed road and train network and international airport
- Cluster of rail construction specialists & consultancies (AECOM, TDI etc) & presence of international transport advisors (Arup, WSP, Atkins etc)
- The WM region has **export expertise in machinery & transport goods** (71% of all goods exports compared to 41% nationally).
- Heavy cross-over relationships with significant local automotive/aerospace/other manufacturing activity. WMCA cluster of all this manufacturing (particularly transport) activity has an agglomeration affect for the rail sector.
- The intertwined nature of these industries means that many firms won't work explicitly in the rail sector.
   This ensures that the activity figures suggested using SIC code analysis often underestimates the size & impact of the sector locally
- Lightweighting and battery/energy storage expertise Rail creates high quality jobs within the region.