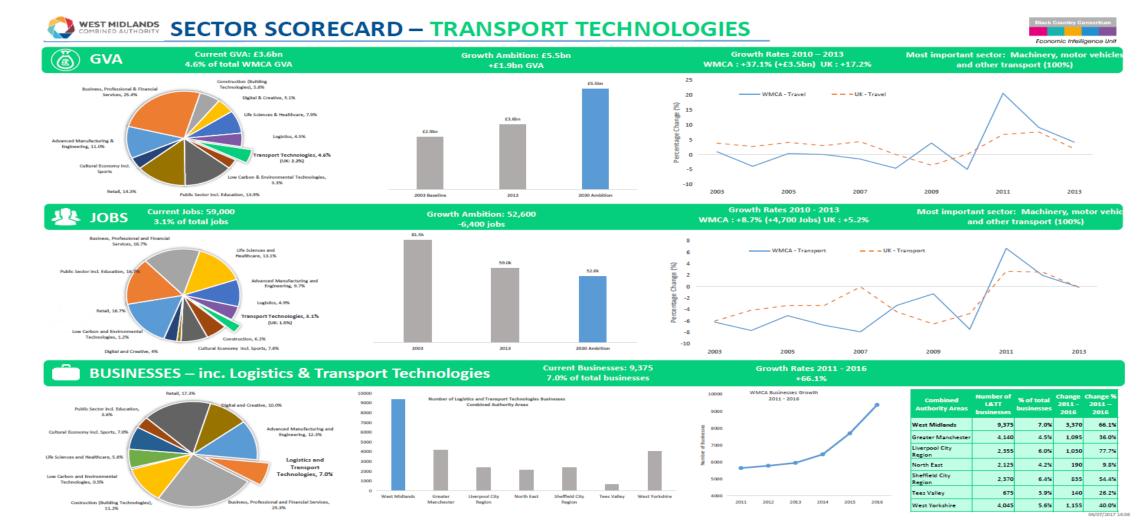

#### The Midlands Prospectus: Opportunities in Rail

### **Business Environment**

Midland Metro Alliance

### The UK Rail Alliance

• Largest dedicated B2B networking organisation based in Warwickshire

### Engineering UK 2017 report

• In-depth analysis of the engineering sector in UK