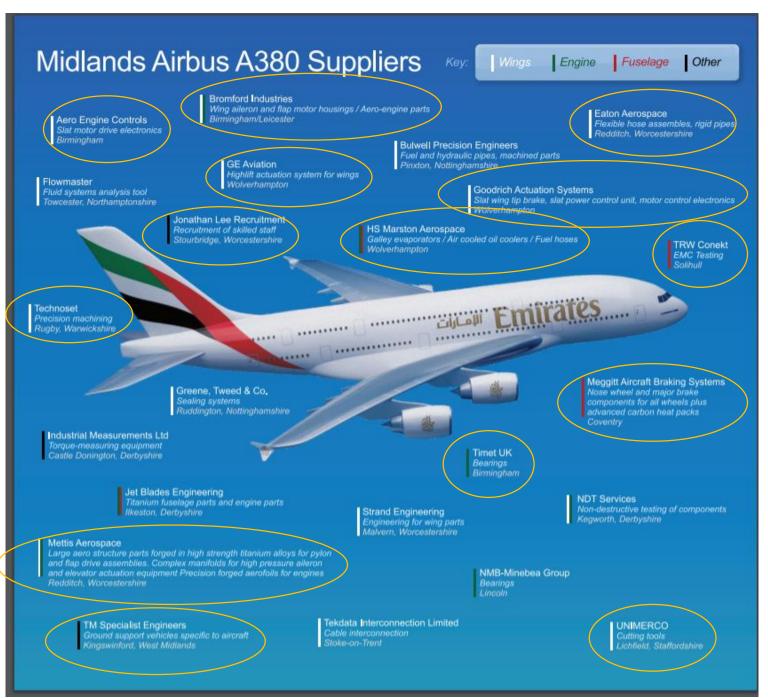

Royce & Meggitt), and aircraft wing controls (clustered in Wolverhampton with Moog & UTC Aerospace).

### Highly-Technical Component Manufacturing

- 70 WM companies supply widely varying quality parts to latest passenger planes, from tyres and wing components to engine and flight control systems.
- Sector encompasses the supply chain down to the lowest level (metals/materials supply) through to OEM (Rolls Royce), ensuring a well-integrated supply chain.

### **Civil Aircraft Focus**

- Aerospace in the Midlands is roughly 80% focused on civil aircraft (compared to 50/50 with military in UK).
- Civil sector is growing at a much faster rate which bodes well for future aerospace growth locally.

44

Over 70 Midlands businesses supplied the Airbus A380, including many from the WMCA area...



# **Supply Chain Depth**



Figure 4.1: West Midlands "flying parts" sectors: relative sizes



# **Supply Chain Depth**



Figure 4.2: West Midlands "non-flying equipment and services" sectors: relative sizes



# **Midlands Integrated Supply Chain**





# **Local Specialisms**

Aerospace in the West Midlands is mainly focused on hydro-electro-mechanical systems:



**Control systems** for engines, particularly in Birmingham and MEGGITT Coventry

MOOG **UTC Aerospace Systems** 

Aircraft wing controls, clustered in Wolverhampton





Aerospace in the West Midlands encompasses the supply chain down to the lowest level (metals/materials supply) through to OEM (Rolls Royce). The area has a significant strength in aerospace component manufacture (tiers 2,3,4) as well as highlevel OEM/tier