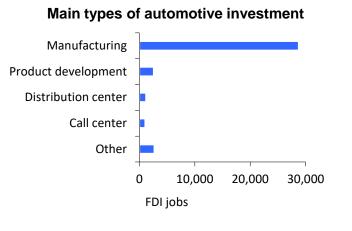

1. Access to the region's extensive automotive and transport technologies cluster with its extensive supply chain linkages
- The breadth and depth of its skills and talent base 2.
- R&D/innovation specialisms/centres of excellence within our universities 3.
- Competitive operating costs in a European context 4.

#### Potential wider impact on the region's economy

Investments typically generate substantial volumes of high value added (i.e. highly skilled with high GVA per worker) jobs-making a significant contribution to improving regional productivity

| Job volume | Job value |
|------------|-----------|
| High       | High      |

#### Sources: IBM-PLI **FDI** Intelligence WMGC Regional Observatory deep dive intelligence Black Country Consortium Economic Intelligence Unit LIS analysis



#### Key emerging technologies driving business growth and investment

- · Electrification the development of electrified, batterypowered, fuel cell and plug-in hybrid vehicles
- - Connected and Autonomous Vehicles driverless cars and advances in IoT and data analytics, changing mobility models
  - · New and advanced materials and their applications in reducing costs/raising productivity, light weight design/reducing fuel consumption
  - Industry 4.0 with the introduction of the Internet of Things and Services into the manufacturing environment businesses are establishing global networks that incorporate their machinery, warehousing systems and production facilities in the shape of Cyber-Physical Systems (CPS)

| Key source markets |
|--------------------|
| Japan              |
| German