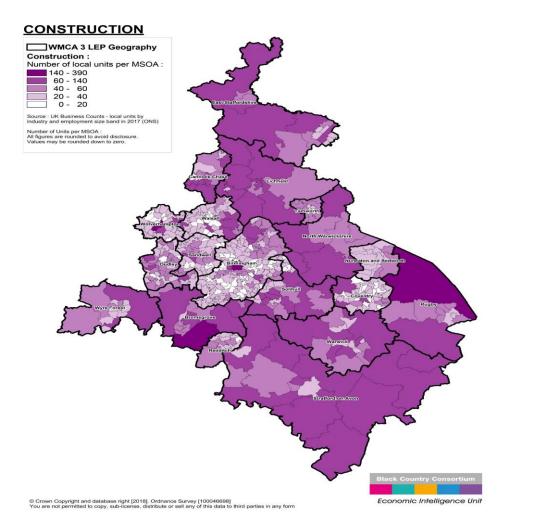

ation activities | 25,000     | 1.1 |
| Building completion and finishing                                      | 14,000     | 1.1 |
| Other specialised construction activities n.e.c.                       | 15,000     | 1.6 |

Source: West Midlands SIA

- For most of the construction SIC code descriptions shown above, the WMCA has a LQ of higher than 1, meaning the region's employment share is higher than that of the national average.
- There's a considerable cluster within the large sub-sectors of
   'Construction of residential and non-residential buildings' and
   'Other specialised construction activities n.e.c' (1.6 and 1.3 LQ's respectively.
- 'Demolition and site preparation' has the largest cluster though, with 5,000 jobs representing an LQ of 3.4

# **WMCA Construction Cluster**





#### **WMCA Super Strengths**



#### **Modular Construction**

- Rising demand due to the need for faster and more efficient housing construction.
- Estimated to be worth £2-3bn per year in UK, & its market share of construction is increasing 25% per year.
- WMCA area has innovative firms in this space -e.g. SIMCO and LoCaL Homes.
- Led by housing providers first off-site manufactured Wolverhampton & Coventry council homes in 2018.

#### Brownfield Land Remediation

- Development of strategic sites of employment and housing land is a key WMCA priorities.
- Action around improving this includes: Brownfield Research & Innovation Centre (BRIC), Land Remediation Fund, Land Commission

#### **Internal Structures**

- Fabricating and mechanical moving structures
- Specialists e.g. Wembley a