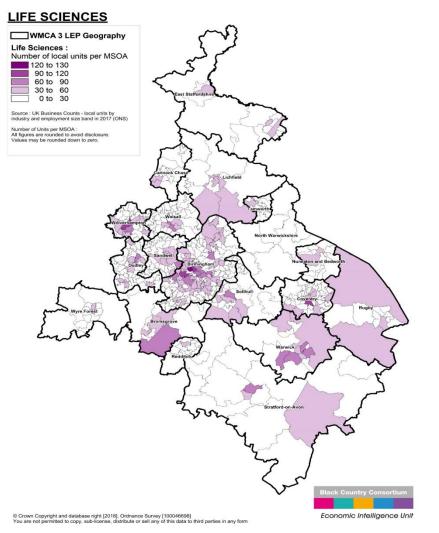

#### Economic Intelligence Unit

S Our Competitive Advantage

- HS2 2 West Midlands stations will add £3bn GVA to the local economy.
- **OnTrackWM** rail supply chain virtual procurement tool (a part of HVM City).
- High quality, sector focused science & research facilities and institutes, including very light rail research; battery and energy storage R&D.
- **Good connectivity** with well developed road and train network and international airport
- Cluster of rail construction specialists & consultancies (AECOM, TDI etc) & presence of international transport advisors (Arup, WSP, Atkins etc)
- The WM region has **export expertise in machinery & transport goods** (71% of all goods exports compared to 41% nationally).
- Heavy cross-over relationships with significant local automotive/aerospace/other manufacturing activity. WMCA cluster of all this manufacturing (particularly transport) activity has an agglomeration affect for the rail sector.
- The intertwined nature of these industries means that many firms won't work explicitly in the rail sector.
   This ensures that the activity figures suggested using SIC code analysis often underestimates the size & impact of the sector locally
- Lightweighting and battery/energy storage expertise Rail creates high quality jobs within the region.