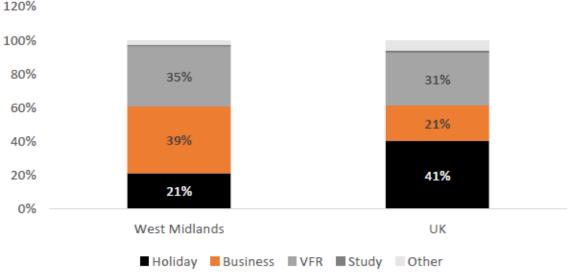

al Passenger Survey Visit Britain STR Global

## **WMCA Tourism Cluster**

The West Midlands attracted a record **2.3million international overnight visits** in 2017, a 6% increase on 2016. This is the **second highest growth of all UK regions, with the longer term growth of 49% between 2012 and 2017 being the fastest of all regions.**  While at 21% the proportion of international overnight visits for leisure purposes is half the UK average, the **proportion of visits for business purposes is nearly double at 39%.** Indeed the proportion of visits of business purposes is the highest in the country, reflecting the West Midlands' growing status as a conference location.

> Proportion of international staying visits by trip purpose in 2017



Growth in international staying visits 2016-2017





Source: West Midlands Inbound Tourism Analysis – West Midlands Growth Company

## **WM Regional Analysis**

In the WM region, the strongest growth in numbers of international overnight visits overall has been in Warwickshire, where numbers have risen by nearly 165,000 (more than 70%) over the last 5 years. Growth has also been strong in the WMCA 7-MET area where numbers have risen by more than half a million (more than 50%).

In 2017, **international overnight visitors spent more than £800 million in the region**, which was up nearly £330 million (40%) on five years ago. Of this more than **£500 million (more than 60%) was spent in the 7-MET WMCA**, and nearly £150 million in Warwickshire.

#### Growth in international visits by County, 2012-2017









Source: West Midlands Inbound