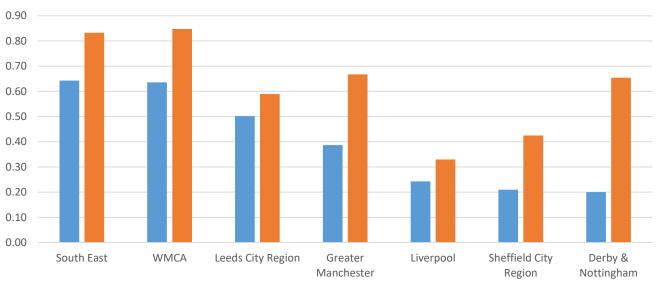

or

Station Retailers & Supply

Induced Impacts

- With £850m, the WMCA has the most railway supply • GVA of comparative areas, including other CA's.
- It also has the second highest amount of GVA within ٠ the railway system behind the South East LEP area.
- Nearby Derby & Nottingham has a significant rail ٠ supply sector for its size, providing £650m GVA within this sub-sector. This is useful for cross-regional rail supply chains within the Midlands.



- A significantly less % of jobs (compared to GVA) are within the railway system (21%).
- Induced impacts make up a higher proportion of jobs than they do for GVA (29% compared to 22%) and station retailers have double the proportion of jobs than their proportion of sector GVA.

Rail sub-sectors GVA across selected comparator areas (£bn)



Railway system Railway supply



Source: Oxford Economics

At the LEP level, the Black Country has the highest % of railway related jobs (2.32%) as a share of total local jobs of all LEPs. The case is the same for GVA. GBSLEP is also above the UK average when it comes to the share of rail jobs. The Black Country also tops the LEP rankings when it comes to rail supply sector jobs as a share of all local jobs.



#### LEP jobs in rail sub-sectors



- Mainly due to its comparative size, GBSLEP has the largest number of jobs and GVA across rail sub-sectors of the 3 LEP areas
- There's a **significant cluster of activity within the Black Country** for both the railway system and the supply chain.
- The railway system contributes a significant amount of GVA/jobs in BCLEP and GBSLEP, but next