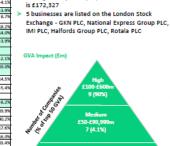

148,000 Jobs (19%)

Public Sector inc. Education 318,000 Jobs (41%)

- Alian

+155,000