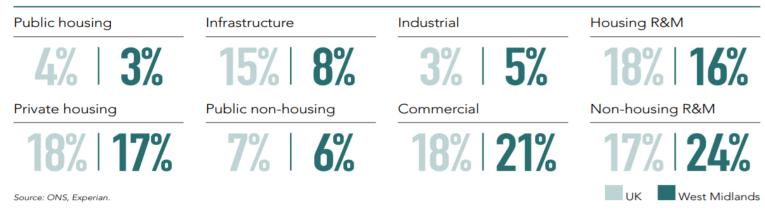

s innovative firms in this space -e.g. SIMCO and LoCaL Homes.
- Led by housing providers first off-site manufactured Wolverhampton & Coventry council homes in 2018.

#### Brownfield Land Remediation

- Development of strategic sites of employment and housing land is a key WMCA priorities.
- Action around improving this includes: Brownfield Research & Innovation Centre (BRIC), Land Remediation Fund, Land Commission

#### **Internal Structures**

- Fabricating and mechanical moving structures
- Specialists e.g. Wembley arch

#### Sector Skills Development

- Skills supply/demand mapping and gapping
- Focused use of provision data to compare with employer demand
- See next slides



# **CITB West Midlands Region Analysis**

#### **CONSTRUCTION INDUSTRY STRUCTURE 2015 – UK VS WEST MIDLANDS**



#### ANNUAL AVERAGE CONSTRUCTION OUTPUT GROWTH 2017-2021 - WEST MIDLANDS



#### • Infrastructure is substantially underrepresented in the region compared to the UK average (15% of the industry in UK compared to 8% in the West Midlands).

- Construction output in the West Midlands is forecast to grow at an annual average rate of 1.3% between 2017 and 2021, higher than all regions outside London except the North West and South East.
- Employment is projected to grow at an annual average rate of 0.4% a year between 2017 and 2021, compared to 0.6% at the national level
- The infrastructure sector is forecast to grow at an annual average rate of 10.6% in the five years to 2021, driven by the impact of HS2.

#### ANNUAL AVERAGE OUTPUT GROWTH BY REGION 2017–2021



# **Summary Statistics: Cons