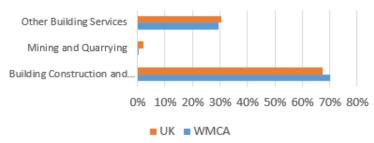

### **Summary Statistics Across LIS Sectors (Current)**

| VMCA Sectors                                                                  | G۱<br>(£m,         |            | Jc<br>(20  | bs       |
|-------------------------------------------------------------------------------|--------------------|------------|------------|----------|
|                                                                               | (£m,<br>WMCA Total | 2015)<br>% | WMCA Total | 15)<br>% |
| ore Sectors & Sub-Sectors (7 Transformational Sectors & relevant sub-sectors) | £62,294            | 72.7%      | 1,252,215  | 62.6%    |
| Advanced Manufacturing and Engineering                                        | £12,110            | 14.1%      | 209,242    | 10.5%    |
| Automotive                                                                    | £3,150             | 3.7%       | 46,500     | 2.3%     |
| Rail                                                                          | £32                | 0.04%      | 470        | 0.02%    |
| Aerospace                                                                     | £305               | 0.4%       | 4,500      | 0.2%     |
| Food & Drink                                                                  | £1,035             | 1.2%       | 20,683     | 1.0%     |
| Metals & Materials                                                            | £4,047             | 4.7%       | 74,239     | 3.7%     |
| Other Manufacturing                                                           | £2,057             | 2.4%       | 34,893     | 1.7%     |
|                                                                               | £1,152             | 1.3%       | 17,000     | 0.8%     |
| Other Transport Manufacturing                                                 | £95                | 0.1%       | 1,400      | 0.1%     |
| Agriculture                                                                   | £236               | 0.3%       | 10,996     | 0.5%     |
| Business, Professional and Financial Services                                 | £24,152            | 28.2%      | 405,989    | 20.3%    |
| Financial Services                                                            | £4,459             | 5.2%       | 56,265     | 2.8%     |
| Legal & Accounting                                                            | £1,336             | 1.6%       | 43,142     | 2.2%     |
| Real estate and Associated Consultancy                                        | £10,457            | 12.2%      | 66,442     | 3.3%     |
| Recruitment and HR                                                            | £1,583             | 1.8%       | 65,779     | 3.3%     |
|                                                                               | £229               | 0.3%       | 7,148      | 0.4%     |
|                                                                               | £2,576             | 3%         | 70,736     | 3.5%     |
| Other Service Activities                                                      | £3,511             | 4.1%       | 96,478     | 4.5%     |
| Construction (Building Technologies)                                          | £7,089             | 8.3%       | 186,615    | 9.3%     |
| Digital & Creative                                                            | £4,648             | 5.5%       | 74,917     | 3.7%     |
|                                                                               | £3,203             | 3.7%       | 46,061     | 2.3%     |
| Creative                                                                      | £1,445             | 1.7%       | 28,856     | 1.4%     |
| Life Sciences & Healthcare                                                    | £6,223             | 7.2%       | 228,289    | 11.4%    |
| Logistics & Transportation                                                    | £4,718             | 5.5%       | 122,630    | 6.1%     |
| Low Carbon and Environmental Technologies                                     | £3,356             | 3.9%       | 24,533     | 1.2%     |
| Energy                                                                        | £2,139             | 2.5%       | 11,913     | 0.6%     |
| Water & Waste Activities                                                      | £1,217             | 1.4%       | 12,620     | 0.6%     |
|                                                                               |                    | 27.00/     |            |          |
| upporting Sectors (3 Enabling Sectors)                                        | £23,442            | 27.3%      | 749.442    | 37.4%    |
| Tourism (Cultural Economy including Sports)                                   | £3,523             | 4.1%       | 162,769    | 8.1%     |
|                                                                               | £9,818             | 11.5%      | 261,016    | 13.0%    |
| Retail                                                                        | £10,101            | 11.8%      | 325,656    | 16.3%    |
| otal (All 10 Sectors)                                                         | £85,736            |            | 2,001,657  |          |