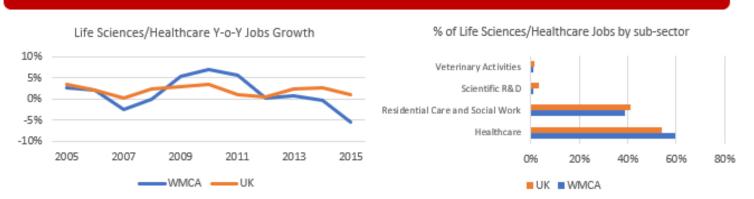

#### Economic Intelligence Unit

S Our Competitive Advantage

- HS2 2 West Midlands stations will add £3bn GVA to the local economy.
- **OnTrackWM** rail supply chain virtual procurement tool (a part of HVM City).
- High quality, sector focused science & research facilities and institutes, including very light rail research; battery and energy storage R&D.
- **Good connectivity** with well developed road and train network and international airport
- Cluster of rail construction specialists & consultancies (AECOM, TDI etc) & presence of international transport advisors (Arup, WSP, Atkins etc)
- The WM region has **export expertise in machinery & transport goods** (71% of all goods exports compared to 41% nationally).
- Heavy cross-over relationships with significant local automotive/aerospace/other manufacturing activity. WMCA cluster of all this manufacturing (particularly transport) activity has an agglomeration affect for the rail sector.
- The intertwined nature of these industries means that many firms won't work explicitly in the rail sector.
   This ensures that the activity figures suggested using SIC code analysis often underestimates the size & impact of the sector locally
- Lightweighting and battery/energy storage expertise Rail creates high quality jobs within the region.

Products , Services & Brands

- HS2 HQ based in Birmingham, for HS2 construction and supply chain, national control centre and rolling stock centre.
- Wabtec AM Rail provide signalling services for the UK market and rail consultancy through out the UK and globally.
- AECOM Rail construction specialists.
- DK Rewinds Specialise providing parts and repairing traction motors that power Central line trains to London.
- Wednesbury to Brierley Hill Metro Extension
- OnTrackWM
- Midland Metro will see the country's first battery-operated trams on the streets in 2019
- Between 2014-17 there was 2 major FDI projects, creating 70 jobs
- HQ of Rail Alliance
- National High Speed Rail College will be creating 300 engineers of the future every year.
- VLR Innovation Centre & Rail Line
- Major HS2 contractors setting up bases in and around the region (Balfour Beatty, VINCI etc).
- Light rail test facilities at the QRTC (Quinton Rail Technology Centre), Long Marston

**Centres of Excellence/Assets** 