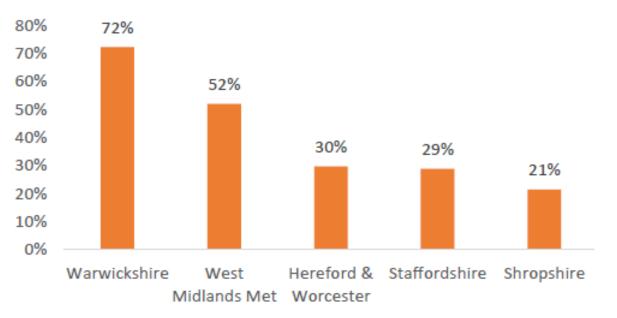

### Advanced Manufacturing & Engineering (AME) Summary Statistics (Current)

- **£12.1bn** WMCA GVA is attributed to AME, which is 14.1% of the whole economy. This makes AME the second largest sector behind BPFS. The **2030 GVA ambition for this sector is £18.6bn**
- There are **209,000 jobs** attributed to AME in the WMCA area, 10.5% of overall employment.
- Since 2010, GVA in **AME has grown over 30% in the WMCA**, far higher than the 5% growth for the sector in the UK overall.
- The WMCA has much more jobs reliant on key AME sectors than the UK overall: transport & machinery (inc. automotive, aerospace & rail) makes up 3.4% of jobs in the WMCA compared to 1.4% in the UK overall.
- The AME sub-sectors included for the LIS (see slide 4) make up 71% of GVA (£8.6bn) and 70% of jobs (146,000).