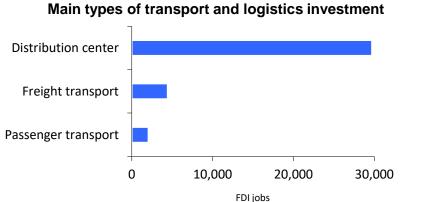

n's USPs

- 1. The UK has one of the largest company bases in electro-medical and control instruments manufacturing in the world
- The West Midlands has the highest regional concentration of 2. Medtech companies within the UK
- 3. Strong Medtech focused science & research activities
- Strengths in testing and speed to clinical trials key as assets to 4. support further growth
- 5. Favourable regulatory environment in the UK

### Potential wider impact on the region's economy

A significant number of jobs (e.g. scientists/technologists with degrees and higher degrees) are high value added (i.e. highly skilled with high GVA per worker) jobs, making an important contribution to improving regional productivity.

| Job volume | Job value |
|------------|-----------|
| Medium     | High      |



### Key emerging technologies driving business growth and investment

- Cloud computing and virtualisation technologies to monitor and utilise capacity within vehicle fleets to accommodate peaks and troughs in demand
- Integrated delivery systems for shopping centres to increase transportation efficiencies and reduce traffic and bottlenecks
- Automated Guided Vehicles (AGV) in warehousing
- Drone transportation technologies •

### Main origin countries **United States** Sweden Japan Germany Switzerland Spain Netherlands Israel India China

Key competitor locations:

UK: Manchester, Liverpool,

Sheffield, Leeds, Glasgow

Dusseldorf

**Global:** Austin

Europe: Dublin, Paris, Berlin,

Sources: IBM-PLI **FDI** Intelligence WMGC Regional Observatory deep dive intelligence Black Country Conso