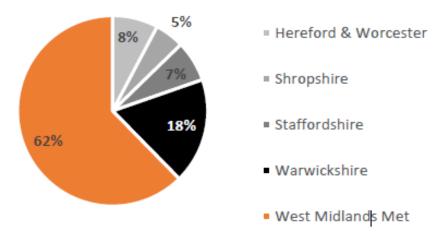

### Advanced Manufacturing & Engineering (AME) Summary Statistics (Current)

- **£12.1bn** WMCA GVA is attributed to AME, which is 14.1% of the whole economy. This makes AME the second largest sector behind BPFS. The **2030 GVA ambition for this sector is £18.6bn**
- There are **209,000 jobs** attributed to AME in the WMCA area, 10.5% of overall employment.
- Since 2010, GVA in **AME has grown over 30% in the WMCA**, far higher than the 5% growth for the sector in the UK overall.
- The WMCA has much more jobs reliant on key AME sectors than the UK overall: transport & machinery (inc. automotive, aerospace & rail) makes up 3.4% of jobs in the WMCA compared to 1.4% in the UK overall.
- The AME sub-sectors included for the LIS (see slide 4) make up 71% of GVA (£8.6bn) and 70% of jobs (146,000).