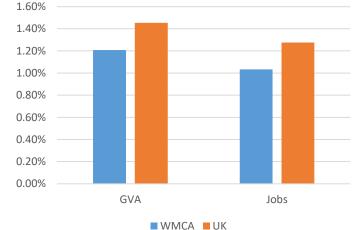

y                                 |
| Ireland                                 |
| Austria                                 |
| Netherlands                             |
| Denmark                                 |
| France                                  |
| Brazil                                  |

#### Sources:

IBM-PLI FDI Intelligence WMGC Regional Observatory deep dive intelligence Black Country Consortium Economic Intelligence Unit LIS analysis

### Summary Statistics: Food & Drink Manufacturing (FDM)

- **£1.04bn GVA** attributed to food & drink manufacturing (FDM) in WMCA. The 2030 ambition for this sub-sector is **£2.05bn**.
- **21,000 jobs** in the sub-sector locally, with an ambition to have 22,000 in 2030.
- FDM makes up **9% of AME GVA and 10%** of AME jobs in the WMCA area.



% FDM share of overall economy

- WMCA GVA in FDM has grown 9% since 2005 and 7% since 2010. In the UK the sub-sector grew by 4% since 2005 & has declined 7% since 2010
- For Jobs, whilst these have reduced since 2005 in WMCA, this was at a slower rate to that of the UK. Since 2010, jobs in **FDM have** grown at a faster rate in the region than they have in the UK overall (8% compared to 6%).
- At the UK overall level FDM takes up a greater share of both GVA & Jobs compared with the WMCA area (1.5% compared to 1.3% for GVA and 1.3% compared to 1.0% for jobs.

- A 2017 report by the Food & Drink Federation suggests that the **West Midlands region has had the greatest long-term growth in FDM of the 12 UK regions/**
- The report finds that the West Midlands **share of national FDM GVA rose