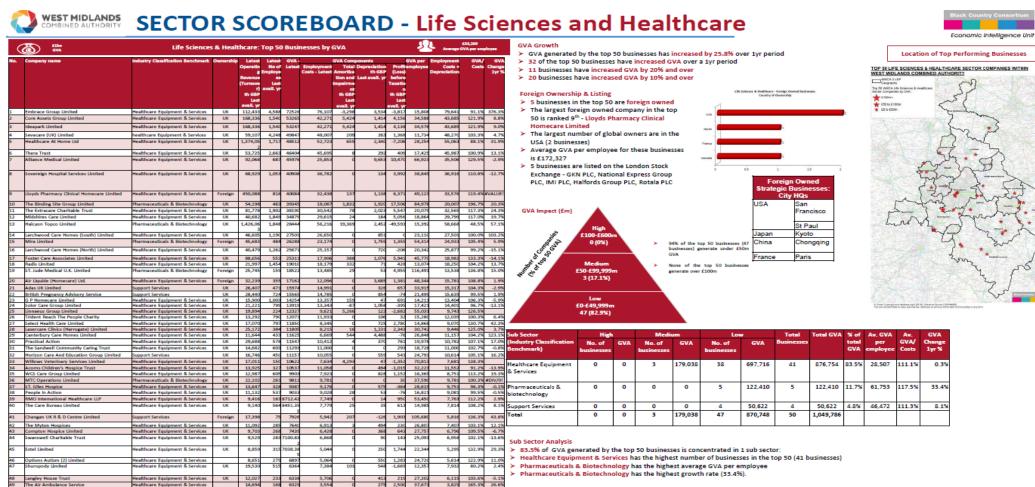

#### Economic Intelligence Unit

S Our Competitive Advantage

- HS2 2 West Midlands stations will add £3bn GVA to the local economy.
- **OnTrackWM** rail supply chain virtual procurement tool (a part of HVM City).
- High quality, sector focused science & research facilities and institutes, including very light rail research; battery and energy storage R&D.
- **Good connectivity** with well developed road and train network and international airport
- Cluster of rail construction specialists & consultancies (AECOM, TDI etc) & presence of international transport advisors (Arup, WSP, Atkins etc)
- The WM region has **export expertise in machinery & transport goods** (71% of all goods exports compared to 41% nationally).
- Heavy cross-over relationships with significant local automotive/aerospace/other manufacturing activity. WMCA cluster of all this manufacturing (particularly transport) activity has an agglomeration affect for the rail sector.
- The intertwined nature of these industries means that many firms won't work explicitly in the rail sector.
   This ensures that the activity figures suggested using SIC code analysis often underestimates the size & impact of the sector locally
- Lightweighting and battery/energy storage expertise Rail creates high quality jobs within the region.

Products , Services & Brands

- HS2 HQ based in Birmingham, for HS2 construction and supply chain, national control centre and rolling stock centre.
- Wabtec AM Rail provide signalling services for the UK market and rail consultancy through out the UK and globally.
- AECOM Rail construction specialists.
- DK Rewinds Specialise providing parts and repairing traction motors that power Central line trains to London.
- Wednesbury to Brierley Hill Metro Extension
- OnTrackWM
- Midland Metro will see the country's first battery-operated trams on the streets in 2019
- Between 2014-17 there was 2 major FDI projects, creating 70 jobs
- HQ of Rail Alliance
- National High Speed Rail College will be creating 300 engineers of the future every year.
- VLR Innovation Centre & Rail Line
- Major HS2 contractors setting up bases in and around the region (Balfour Beatty, VINCI etc).
- Light rail test facilities at the QRTC (Quinton Rail Technology Centre), Long Marston

**Centres of Excellence/Assets** 