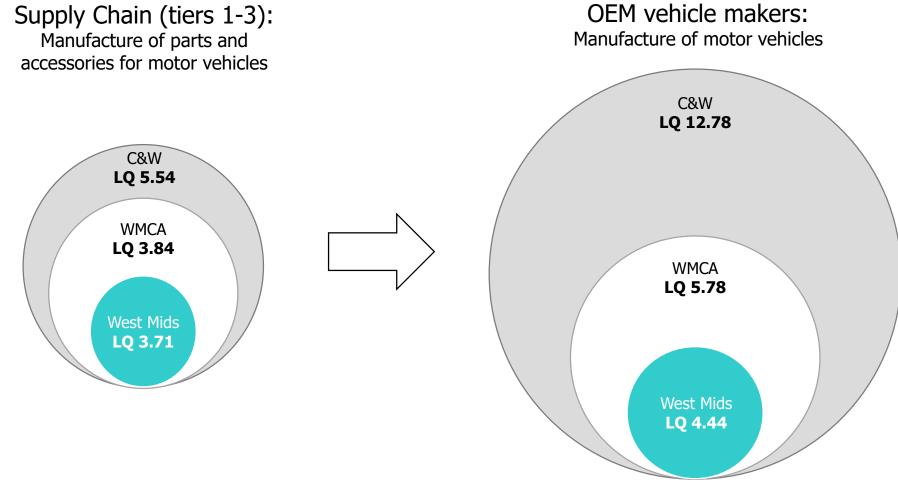

### **Summary Statistics Across LIS Sectors (Current)**

| VMCA Sectors                                                                  | G۱<br>(£m,         |            | Jc<br>(20  | bs       |
|-------------------------------------------------------------------------------|--------------------|------------|------------|----------|
|                                                                               | (£m,<br>WMCA Total | 2015)<br>% | WMCA Total | 15)<br>% |
| ore Sectors & Sub-Sectors (7 Transformational Sectors & relevant sub-sectors) | £62,294            | 72.7%      | 1,252,215  | 62.6%    |
| Advanced Manufacturing and Engineering                                        | £12,110            | 14.1%      | 209,242    | 10.5%    |
| Automotive                                                                    | £3,150             | 3.7%       | 46,500     | 2.3%     |
| Rail                                                                          | £32                | 0.04%      | 470        | 0.02%    |
| Aerospace                                                                     | £305               | 0.4%       | 4,500      | 0.2%     |
| Food & Drink                                                                  | £1,035             | 1.2%       | 20,683     | 1.0%     |
| Metals & Materials                                                            | £4,047             | 4.7%       | 74,239     | 3.7%     |
| Other Manufacturing                                                           | £2,057             | 2.4%       | 34,893     | 1.7%     |
|                                                                               | £1,152             | 1.3%       | 17,000     | 0.8%     |
| Other Transport Manufacturing                                                 | £95                | 0.1%       | 1,400      | 0.1%     |
| Agriculture                                                                   | £236               | 0.3%       | 10,996     | 0.5%     |
| Business, Professional and Financial Services                                 | £24,152            | 28.2%      | 405,989    | 20.3%    |
| Financial Services                                                            | £4,459             | 5.2%       | 56,265     | 2.8%     |
| Legal & Accounting                                                            | £1,336             | 1.6%       | 43,142     | 2.2%     |
| Real estate and Associated Consultancy                                        | £10,457            | 12.2%      | 66,442     | 3.3%     |
| Recruitment and HR                                                            | £1,583             | 1.8%       | 65,779     | 3.3%     |
|                                                                               | £229               | 0.3%       | 7,148      | 0.4%     |
|                                                                               | £2,576             | 3%         | 70,736     | 3.5%     |
| Other Service Activities                                                      | £3,511             | 4.1%       | 96,478     | 4.5%     |
| Construction (Building Technologies)                                          | £7,089             | 8.3%       | 186,615    | 9.3%     |
| Digital & Creative                                                            | £4,648             | 5.5%       | 74,917     | 3.7%     |
|                                                                               | £3,203             | 3.7%       | 46,061     | 2.3%     |
| Creative                                                                      | £1,445             | 1.7%       | 28,856     | 1.4%     |
| Life Sciences & Healthcare                                                    | £6,223             | 7.2%       | 228,289    | 11.4%    |
| Logistics & Transportation                                                    | £4,718             | 5.5%       | 122,630    | 6.1%     |
| Low Carbon and Environmental Technologies                                     | £3,356             | 3.9%       | 24,533     | 1.2%     |
| Energy                                                                        | £2,139             | 2.5%       | 11,913     | 0.6%     |
| Water & Waste Activities                                                      | £1,217             | 1.4%       | 12,620     | 0.6%     |
|                                                                               |                    | 27.00/     |            |          |
| upporting Sectors (3 Enabling Sectors)                                        | £23,442            | 27.3%      | 749.442    | 37.4%    |
| Tourism (Cultural Economy including Sports)                                   | £3,523             | 4.1%       | 162,769    | 8.1%     |
|                                                                               | £9,818             | 11.5%      | 261,016    | 13.0%    |
| Retail                                                                        | £10,101            | 11.8%      | 325,656    | 16.3%    |
| otal (All 10 Sectors)                                                         | £85,736            |            | 2,001,657  |          |

### **Summary Statistics Across LIS Sectors (2030 Ambitions)**

| VMCA Sectors                                                                  |            | GVA<br>(£m, 2030 ambitio | n)                   |            | Jobs<br>(2030 ) |                     |
|-------------------------------------------------------------------------------|------------|--------------------------|----------------------|------------|-----------------|---------------------|
|                                                                               | WMCA Total | %                        | Change required 2015 | WMCA Total | %               | Change required 201 |
| ore Sectors & Sub-Sectors (7 Transformational Sectors & relevant sub-sectors) | £113,438   | 74.3%                    | +£51,144             | 1,525,302  | 63.5%           | +273,087            |
| Advanced Manufacturing and Engineering                                        | £18,562    | 12.2%                    | +£6,452              | 194,630    | 8.1%            | -14,611             |
| Automotive                                                                    | £3,790     | 2.5%                     | +£639                | 35,004     | 1.5%            | -11,496             |
| Rail                                                                          | £38        | 0.02%                    | +£6                  | 354        | 0.01%           | -116                |
| Aerospace                                                                     | £367       | 0.2%                     | +£62                 | 3,387      | 0.1%            | -1,113              |
| Food & Drink                                                                  | £2,054     | 1.3%                     | +£1,019              | 21,753     | 0.9%            | +1,070              |
| Metals & Materials                                                            | £6,120     | 4.0%                     | +£2073               | 70,363     | 2.9%            | -3,876              |
|                                                                               | £4,119     | 2.7%                     | +£2,062              | 39,847     | 1.7%            | +4,954              |
|                                                                               | £1,386     | 0.9%                     | +£234                | 12,797     | 0.5%            | -4,203              |
|                                                                               | £114       | 0.1%                     | +£19                 | 1,054      | 0.04%           | -346                |
| Agriculture                                                                   | £575       | 0.4%                     | +£388                | 10,072     | 0.4%            | -924                |
| Business, Professional and Financial Services                                 | £48,985    | 32.1%                    | +£24,833             | 531,572    | 22.1%           | +125,583            |
| Financial Services                                                            | £10,062    | 6.6%                     | +£5,603              | 69,043     | 2.89            | +12,778             |
| Legal & Accounting                                                            | £2.803     | 1.8%                     | +£1.467              | 51,652     | 2.1%            | +8,510              |
|                                                                               | £19,528    | 12.8%                    | +£9,071              | 99,118     | 4.1%            | +32,676             |
|                                                                               | £3.341     | 2.2%                     | +£1.758              | 72,199     | 3.0%            | +6,420              |
|                                                                               | £796       | 0.5%                     | +£566                | 13,253     | 0.6%            | +6,102              |
|                                                                               | £6,857     | 4.5%                     | +£4,282              | 111,682    | 4.6%            | +40,946             |
| Other service activities                                                      | £5,597     | 3.7%                     | +£2,086              | 114,626    | 4.8%            | +18,148             |
| Construction (Building Technologies)                                          | £10,891    | 7.1%                     | +£3,802              | 234,165    | 9.7%            | +47,550             |
|                                                                               | £10,997    | 7.2%                     | +£6,349              | 92,271     | 3.8%            | +17,354             |
|                                                                               | £7,855     | 5.1%                     | +£4,652              | 61,469     | 2.6%            | +15,408             |
| Creative                                                                      | £3,142     | 2.1%                     | +£1,697              | 30,802     | 1.3%            | +1,946              |
| Life Sciences & Healthcare                                                    | £12,114    | 7.9%                     | +£5,892              | 323,796    | 13.5%           | +95,507             |
| Logistics & Transportation                                                    | £7,090     | 4.6%                     | +£2,372              | 125,476    | 5.2%            | +2,846              |
| Low Carbon and Environmental Technologies                                     | £4,799     | 3.1%                     | +£1.443              | 23,391     | 1.0%            | -1,142              |
| Energy                                                                        | £2,821     | 1.8%                     | +£683                | 11,595     | 0.5%            | -318                |
| Water & Waste Activities                                                      | £1,978     | 1.3%                     | +£760                | 11,796     | 0.5%            | -823                |
|                                                                               |            |                          |                      |            |                 |                     |
| pporting Sectors (3 Enabling Sectors)                                         | £39,241    | 25.7%                    | +£15,799             | 877,677    | 36.5%           | +128,000            |
| Fourism (Cultural Economy including Sports)                                   | £6,070     | 4.0%                     | +£2,547              | 213,427    | 8.9%            | +51,000             |
| ublic Sector inc. Education                                                   | £10,963    | 7.2%                     | +£1,145              | 257,015    | 10.7%           | -4,000              |
|                                                                               | £22,208    | 14.5%                    | +£12,107             | 407,235    | 16.9%           | +82,000             |
|                                                                               | 122,200    | 17.3/0                   | 1212,107             | -07,233    | 10.370          | 102,000             |
| otal (All 10 Sectors)                                                         | £152,679   | 100%                     | +£66,943             | 2,402,979  |                 | +401,000            |