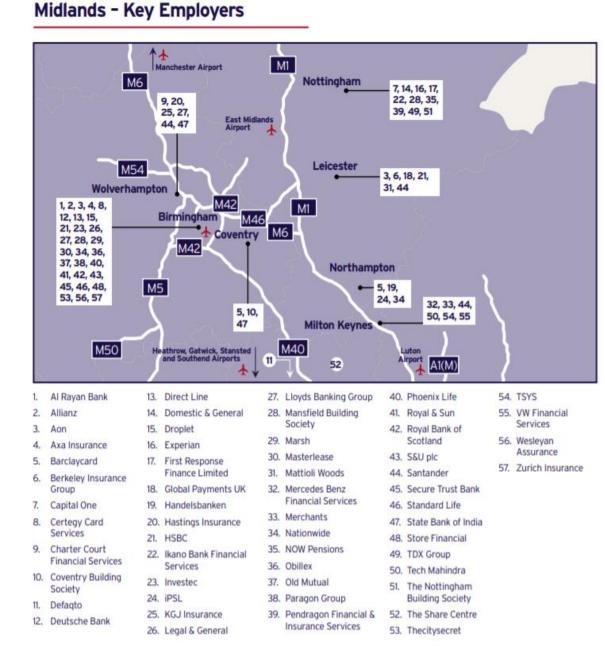

*406,000 jobs** attributed to BPFS in the WMCA area, 20% of overall employment. This ensures BPFS is the largest sector for employment also.
- Since 2010, Jobs in BPFS has grown 25% in the WMCA, higher than the 16% growth for the sector in the UK overall.
- The WMCA has a similar reliance on more jobs in key BPFS sectors to the UK overall: financial services makes up 3.3% of jobs in the UK compared to 2.8% in the WMCA.
- The main BPFS sub-sectors included for the LIS (Financial Services & Legal & Accounting) make up 24% of both GVA (£5.8bn) and jobs (99,000).



Source: Oxford Economic Model



73

**Black Country Consortium** 

Economic Intelligence Unit





# **BPFS: Spatial Focus**



#### **OVERALL BUSINESS & PROFESSIONAL FINANCIAL SERVICES**



## Key BPFS Employers in the Midlands







# **Financial Services**



## **Inward investment prospects – BPFS**

#### **Typical investors**

- Start-ups and SMEs
- Units within larger multinational companies
- Outsourced services providers
- Companies setting up captive centres

#### The region's USPs

- 1. Strong talent pool with Birmingham as one of the main clusters of finance professionals in the UK
- 2. High degree of specialisation in HR, insurance and law
- 3. Strong collaboration between large firms fostering the talent of for future employment in the sector
- 4. Birmingham hosts the largest regional financial and professional services hub in the UK, one of the largest legal services clusters in Europe and the largest accountancy clusters outside London
- 5. Located in the heart of England, the region has very well c