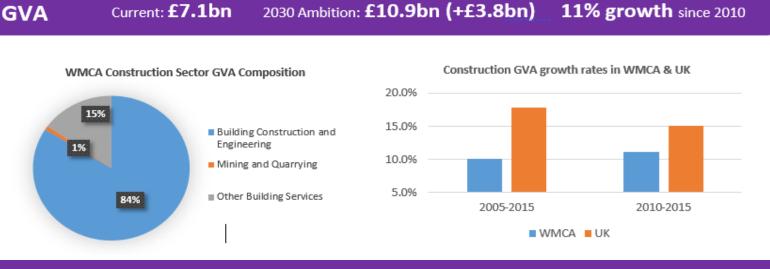

ent is projected to grow at an annual average rate of 0.4% a year between 2017 and 2021, compared to 0.6% at the national level
- The infrastructure sector is forecast to grow at an annual average rate of 10.6% in the five years to 2021, driven by the impact of HS2.

#### ANNUAL AVERAGE OUTPUT GROWTH BY REGION 2017–2021



# **Summary Statistics: Construction (Current)**

- **£7.1bn GVA** attributed to construction in WMCA, with 2030 ambition of **£10.9bn**.
- 186,000 jobs in the sector locally. In 2030, the ambition is to have 234,000 construction jobs in the WMCA area.
- The majority (70%) of jobs & GVA (84%) appear within the 'Building Construction and Engineering' SIC code category.
- Construction GVA has grown faster in the UK overall than in the WMCA over the past 5 and 10 years.





Jobs Current: 186,000 2030 Ambition: 234,000 (+48,000) 5% growth since 2010



% of Construction jobs by sub-sector



Source: Oxford Economic Model

## Previous deep-dive analysis on the sector (2013 data)





Source: Oxford Economic Model



### **SECTOR SCOREBOARD - Construction (Building Technologies)**

| Bla | k Cou | antry  | Cons | ortiu | n   |
|-----|-------|--------|------|-------|-----|
|     |       |        |      |       |     |
| Eco | nomi  | c Infe | Mige | nce l | Ini |

| (in the second s | Constru                                              | iction (Bui   | ilding Tech                    | nnologie                    | es): Top 5 | 0 Businesse                    | es by GVA                        |                                        | 28