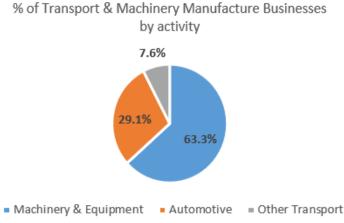

tatistics: Automotive**

Jobs

Businesses

- Estimated £3.2bn GVA attributed to automotive manufacturing in WMCA. 2030 Ambition of £3.8bn
- **46,500 jobs** in the sub-sector locally. GBSLEP & CWLEP have the **most automotive jobs of all English LEP areas**
- The **majority (67%) of jobs** in transport and machinery manufacturing appear in automotive
- Automotive business growth has been faster in WMCA than the UK overall between 2011-2013 (3% growth) & 2014-2016 (12% growth)
- There is **high location quotients** across automotive SIC codes for the region, suggesting a significant cluster of activity compared to other parts of the UK.



#### Current: 46,500 in automotive, of 68,500 across transport & machinery







#### Current: 365 in automotive, of 1,255 across transport & machinery



Automotive Business Growth in WMCA and UK



Source: Oxford Economic Model, via Black Country Economic Intelligence Unit Analysis

### **Supporting Sector Evidence Base – Automotive**



#### Automotive Council dashboards

Ideas

- Measuring R&D levels, and university-industry collaboration
   <u>KPMG & SMMT Digitalisation report</u>
- Examines the digitalisation of automotive manufacturing in the UK <u>Warwick Manufacturing Group</u>

Vehicle Dynamics & Safety Research Group, Coventry University

#### Future Engines & Fuels Lab, University of Birmingham



#### **Automotive Council dashboards**

• Cost, flexibility and productivity of labour; availability of skills, levels of investment & productivity

#### **SEMTA/Automotive Council Training Provision report**

 Sets out recommendation