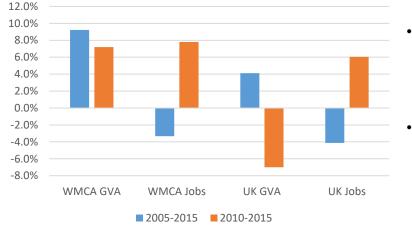

WMCA, this was at a slower rate to that of the UK. Since 2010, jobs in **FDM have** grown at a faster rate in the region than they have in the UK overall (8% compared to 6%).
- At the UK overall level FDM takes up a greater share of both GVA & Jobs compared with the WMCA area (1.5% compared to 1.3% for GVA and 1.3% compared to 1.0% for jobs.

- A 2017 report by the Food & Drink Federation suggests that the **West Midlands region has had the greatest long-term growth in FDM of the 12 UK regions/**
- The report finds that the West Midlands **share of national FDM GVA rose from 6% in 1997 to 9% in 2015** – the largest percentage point rise of all regions.

### Economic contribution – GVA

GVA change 1997 - 2015 by region



Source: Food & Drink Federation

#### FDM GVA and Jobs Growth Rates





### Supporting Sector Evidence Base – Food/Drink



Ideas

### **Midlands Engine Science & Innovation Audit**

• Scale & concentration of food & drink activity in the Midlands, description of supportive assets & academic output



# Infrastructure



### **Business Environment**

#### Engineering UK 2017 report

• In-depth analysis of the engineering sector in UK

**Birmingham Food Council Reports and Pares (produced a GBSLEP Briefing** 2016)

### **EEF** sector analysis

• Performance, supply chain, export trends etc

### Food & Drink Federation (FDF)

• Including <u>Grant Thornton in-depth review</u> of the sector

Places

West Midlands Growth Company: "Make Your Mark"



# Business, Professional & Financial Services (BPFS) and its sub-sectors

# For further detail, see publication o