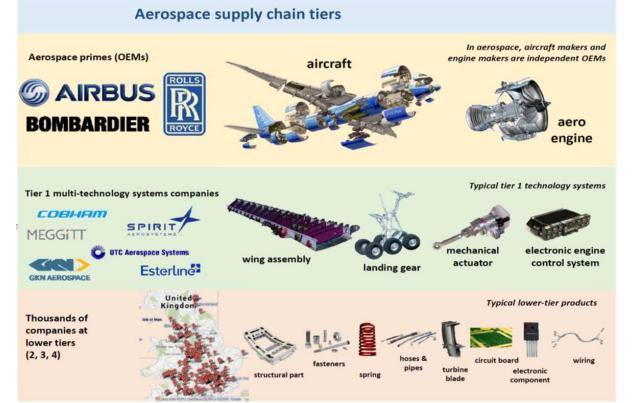

# **Strong Comparative Advantage**

LQ – Location Quotient, WMCA – Combined Authority constituent members *Source: EMSI* 

Connected Autonomous Vehicles

 £970bn global market by 2035, 50,000 UK jobs and £9bn GVA (£1-2bn UK) – CAV Vehicles and CAV Technologies.