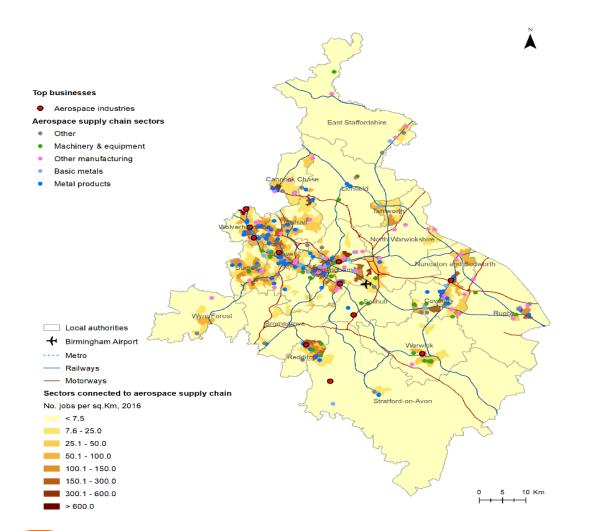

). The graphic above shows that WMCA companies make up over half of the MAA's membership, and there are more companies registered in the WMCA than the whole regions of other notable clusters (North West & South East). The average size of WMCA companies does tend to be smaller than elsewhere though, due to many of these operating lower down in the supply chain.
- Analysis of aerospace cluster bodies globally suggests that there are more member organisations in the WMCA footprint than in the recognised aerospace centres Connecticut, Hamburg, Piemonte or Lombardy.
- Analysis shows that **44 of the 99 innovation actions in in the Midlands' NATEP programme are in the 3 LEP area**. Across England, 44 of the 418 innovation actions are in the 3 LEP area (**11%**).



# **WMCA Aerospace Cluster**



West Midlands Combined Authority



### **Super Strengths**



#### Electro-mechanical systems

- Aerospace in the WMCA is mainly focused on the production of electro-mechanical systems.
- Control systems for engines (e.g. Rolls Royce & Meggitt), and aircraft wing controls (clustered in Wolverhampton with Moog & UTC Aerospace).

### Highly-Technical Component Manufacturing

- 70 WM companies supply widely varying quality parts to latest passenger planes, from tyres and wing components to engine and flight control systems.
- Sector encompasses the supply chain down to the lowest level (metals/materials supply) through to OEM (Rolls Royce), ensuring a well-integrated supply chain.

### **Civil Aircraft Focus**

- Aerospace in the Midlands is roughly 80% focused on civil aircraft (compared