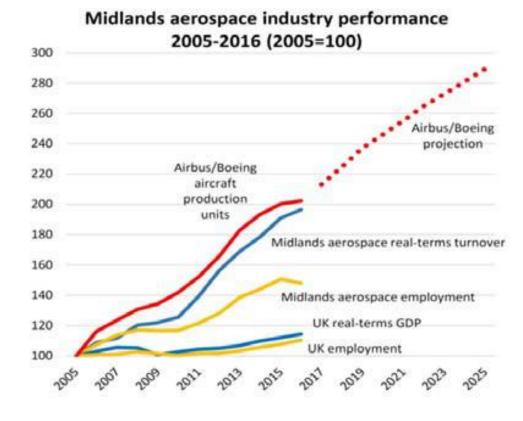

# **Strong Comparative Advantage**

LQ – Location Quotient, WMCA – Combined Authority constituent members *Source: EMSI* 

Connected Autonomous Vehicles

 £970bn global market by 2035, 50,000 UK jobs and £9bn GVA (£1-2bn UK) – CAV Vehicles and CAV Technologies.