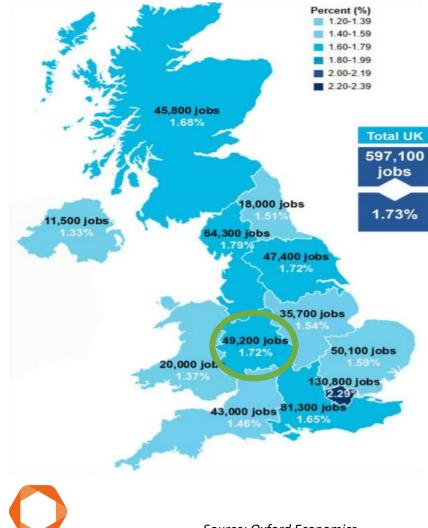

| d caterers                                                                                                                      |  |  |  |  |  |
|                     | Induced<br>impacts            |                       | y in other UK industrie<br>ng of railway-related in                                                                                                                                                                      | es supported by the wage-<br>ndustry workers                                                                                    |  |  |  |  |  |



Rai

imp

# **WMCA Rail Cluster**

Railway-related impact jobs as a share of regional jobs



- **1.72% of WM region jobs are railway-related (49,200 jobs)** according to a 2018 sector report by Oxford Economics. This is the joint second highest concentration of all UK regions outside of London.
- 'Railway-related' includes train operators and infrastructure providers (the **'railway system'**), and covers the entire UK **supply chain** to those businesses, exports of rail-specific goods and services, the activities of retailers and caterers at railway stations, and the supply chains behind those exporting and retailing activities.
- According to the report, rail contributes a total of £2bn GVA impact & almost 40,000 jobs in the WMCA. There are 17,000 WMCA jobs in the rail supply sector, amounting to £850m GVA. Rail supply sector jobs account for more jobs in the West Midlands (0