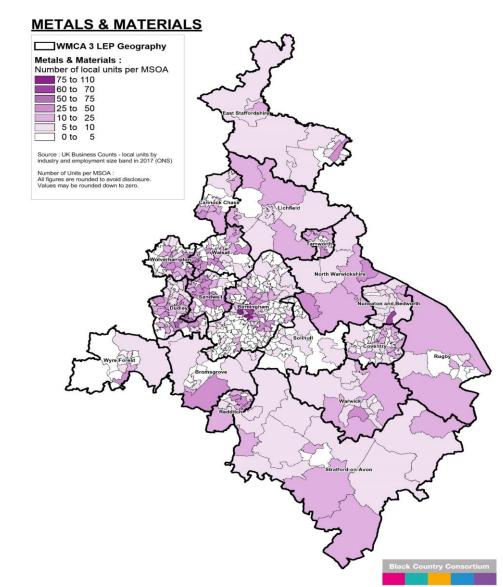

materials for industrial use and future applications. For example, the Automotive Composites Research Centre at University of Warwick builds on the universities experience within automotive to take advantage of new lightweight vehicle technology and application.
- The **Rolls-Royce University Technology Centre**, Birmingham is specifically focused on materials engineering. This is a key asset that reflects the research strengths in the WMCA in materials.
- Similar to metals, the area's **strong links to automotive, aerospace and rail** ensure the local materials industry is well-placed to make the most of existing markets.
- **Rubber & Plastics Research Association** (RAPRA) based nearby in Shropshire (now run by Made in the Midlands)











### **WMCA Metals & Materials Cluster**







WMCA Super Strengths



### Manufacture & Treatment of Metals

• Particularly in the Black Country where some SIC code activities are ranked 1st out of all UK local authorities for LQ.

### **Composites & Other Advanced Materials**

• An extensive cluster of this activity within universities in the private sector, especially in Coventry.



© Crown Copyright and database right [2018]. Ordnance Survey [100046698] You are not permitted to copy, sub-license, distribute or sell any of this data to third parties in any form Economic Intelligence Unit

### **Industry Profile**

Black Country Consortium

#### Economic Intelligence Unit



Our Competitive Advantage

- **Historic presence** within metals & materials manufacturing & metals treatment, leading to a significant concentration of inf