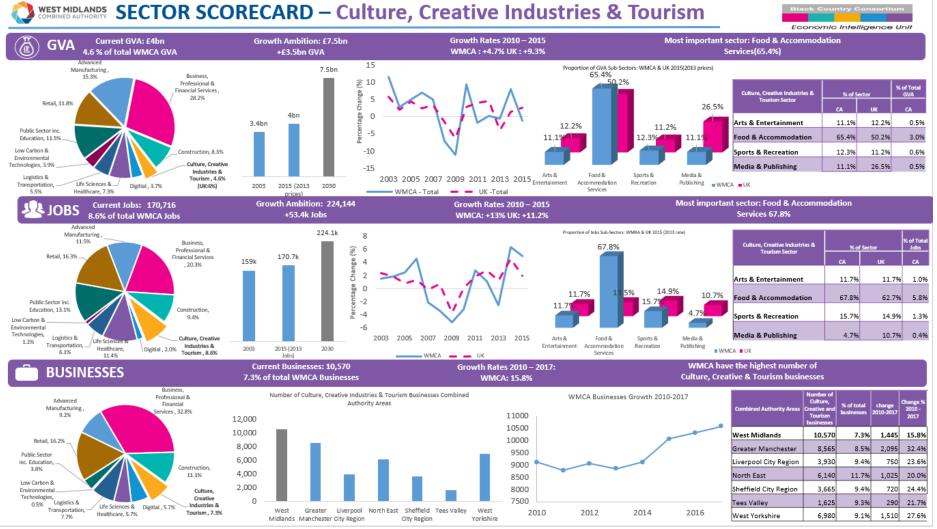

### **Summary Statistics Across LIS Sectors (Current)**

| VMCA Sectors                                                                  | G۱<br>(£m,         |            | Jc<br>(20  | bs       |
|-------------------------------------------------------------------------------|--------------------|------------|------------|----------|
|                                                                               | (£m,<br>WMCA Total | 2015)<br>% | WMCA Total | 15)<br>% |
| ore Sectors & Sub-Sectors (7 Transformational Sectors & relevant sub-sectors) | £62,294            | 72.7%      | 1,252,215  | 62.6%    |
| Advanced Manufacturing and Engineering                                        | £12,110            | 14.1%      | 209,242    | 10.5%    |
| Automotive                                                                    | £3,150             | 3.7%       | 46,500     | 2.3%     |
| Rail                                                                          | £32                | 0.04%      | 470        | 0.02%    |
| Aerospace                                                                     | £305               | 0.4%       | 4,500      | 0.2%     |
| Food & Drink                                                                  | £1,035             | 1.2%       | 20,683     | 1.0%     |
| Metals & Materials                                                            | £4,047             | 4.7%       | 74,239     | 3.7%     |
| Other Manufacturing                                                           | £2,057             | 2.4%       | 34,893     | 1.7%     |
|                                                                               | £1,152             | 1.3%       | 17,000     | 0.8%     |
| Other Transport Manufacturing                                                 | £95                | 0.1%       | 1,400      | 0.1%     |
| Agriculture                                                                   | £236               | 0.3%       | 10,996     | 0.5%     |
| Business, Professional and Financial Services                                 | £24,152            | 28.2%      | 405,989    | 20.3%    |
| Financial Services                                                            | £4,459             | 5.2%       | 56,265     | 2.8%     |
| Legal & Accounting                                                            | £1,336             | 1.6%       | 43,142     | 2.2%     |
| Real estate and Associated Consultancy                                        | £10,457            | 12.2%      | 66,442     | 3.3%     |
| Recruitment and HR                                                            | £1,583             | 1.8%       | 65,779     | 3.3%     |
|                                                                               | £229               | 0.3%       | 7,148      | 0.4%     |
|                                                                               | £2,576             | 3%         | 70,736     | 3.5%     |
| Other Service Activities                                                      | £3,511             | 4.1%       | 96,478     | 4.5%     |
| Construction (Building Technologies)                                          | £7,089             | 8.3%       | 186,615    | 9.3%     |
| Digital & Creative                                                            | £4,648             | 5.5%       | 74,917     | 3.7%     |
|                                                                               | £3,203             | 3.7%       | 46,061     | 2.3%     |
| Creative                                                                      | £1,445             | 1.7%       | 28,856     | 1.4%     |
| Life Sciences & Healthcare                                                    | £6,223             | 7.2%       | 228,289    | 11.4%    |
| Logistics & Transportation                                                    | £4,718             | 5.5%       | 122,630    | 6.1%     |
| Low Carbon and Environmental Technologies                                     | £3,356             | 3.9%       | 24,533     | 1.2%     |
| Energy                                                                        | £2,139             | 2.5%       | 11,913     | 0.6%     |
| Water & Waste Activities                                                      | £1,217             | 1.4%       | 12,620     | 0.6%     |
|                                                                               |                    | 27.00/     |            |          |
| upporting Sectors (3 Enabling Sectors)                                        | £23,442            | 27.3%      | 749.442    | 37.4%    |
| Tourism (Cultural Economy including Sports)                                   | £3,523             | 4.1%       | 162,769    | 8.1%     |
|                                                                               | £9,818             | 11.5%      | 261,016    | 13.0%    |
| Retail                                                                        | £10,101            | 11.8%      | 325,656    | 16.3%    |
| otal (All 10 Sectors)                                                         | £85,736            |            | 2,001,657  |          |

Source: Oxford Economic Model, via Black Country Economic Intelligence Unit Analysis

% of GVA and jobs is calculated from the total of all sectors The blue shaded sectors are part of current WMCA LIS sector action plans