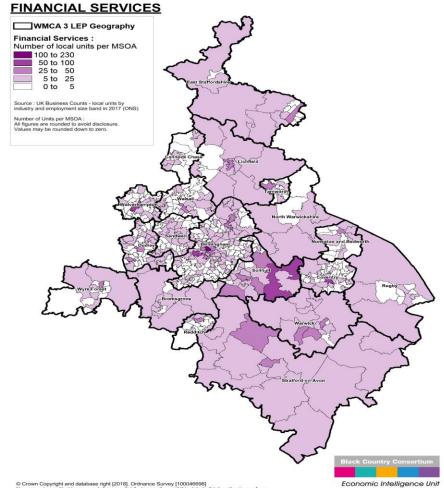

ogy are creating both disruption and market opportunities. In particular:

- Blockchain technology, a public digital ledger shared among a network of computers worldwide, offers secure, fast and efficient transactions doing away with cumbersome and expensive paper trails.
- Robo-advice, meanwhile, is an automated process of offering financial advice via computer, tablet or smartphone.

#### Key competitor locations:

**UK:** London, Manchester, Leeds, Newcastle

**Europe:** Paris, Frankfurt, Dublin, Zurich, Milan, Stockholm, Copenhagen, Amsterdam, Luxembourg, Warsaw, Brussels

**Global:** New York, Chicago, Washington D.C, Hong Kong, Taipei, Singapore, Shanghai, Beijing, Tokyo, Seoul, Sydney, Rio de Janeiro, Dubai, Toronto, Vancouver, Bangkok, New Delhi

# WMCA Financial Services Cluster



© Crown Copyright and database right [2018]. Ordnance Survey [100046698] You are not permitted to copy, sub-license, distribute or sell any of this data to third parties in any form



#### Full-service Offering

Birmingham is the only full-service UK offering outside London.

#### Talent Pool

- Birmingham is one of the main . clusters of finance professionals in the UK.
- Strong collaboration between large ٠ firms fostering the talent of for future employment in the sector.
- The West Midlands has a different ٠ distribution of occupations to the national picture, with a higher skilled, higher value profile of occupations in the sector.

#### Services for Local Industry

Services match local specialisation ٠ and the local client base i.e. advanced manufacturing advice and guidance, expo