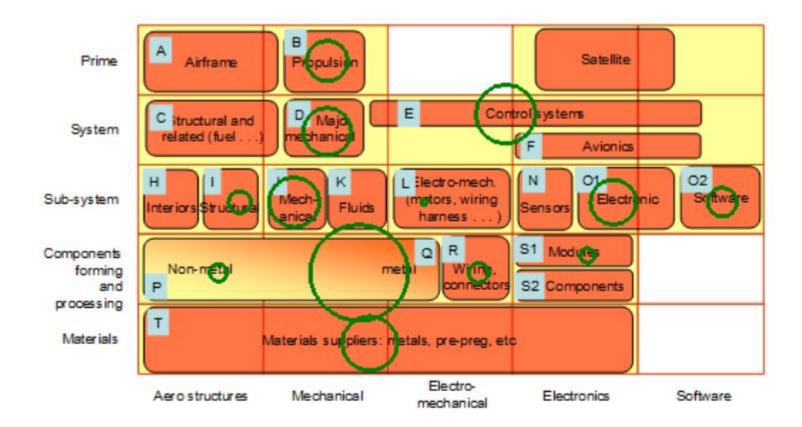

aft wing controls (clustered in Wolverhampton with Moog & UTC Aerospace).

### Highly-Technical Component Manufacturing

- 70 WM companies supply widely varying quality parts to latest passenger planes, from tyres and wing components to engine and flight control systems.
- Sector encompasses the supply chain down to the lowest level (metals/materials supply) through to OEM (Rolls Royce), ensuring a well-integrated supply chain.

### **Civil Aircraft Focus**

- Aerospace in the Midlands is roughly 80% focused on civil aircraft (compared to 50/50 with military in UK).
- Civil sector is growing at a much faster rate which bodes well for future aerospace growth locally.

44

Over 70 Midlands businesses supplied the Airbus A380, including many from the WMCA area...



# **Supply Chain Depth**



Figure 4.1: West Midlands "flying parts" sectors: relative sizes



# **Supply Chain Depth**



Figure 4.2: West Midlands "non-flying equipment and services" sectors: relative sizes



# **Midlands Integrated Supply Chain**





# **Local Specialisms**

Aerospace in the West Midlands is mainly focused on hydro-electro-mechanical systems:



**Control systems** for engines, particularly in Birmingham and MEGGITT Coventry

MOOG **UTC Aerospace Systems** 

Aircraft wing controls, clustered in Wolverhampton





Aerospace in the West Midlands encompasses the supply chain down to the lowest level (metals/materials supply) through to OEM (Rolls Royce). The area has a significant strength in aerospace component manufacture (tiers 2,3,4) as well as highlevel OEM/tier 1 production.



ROLLS

###