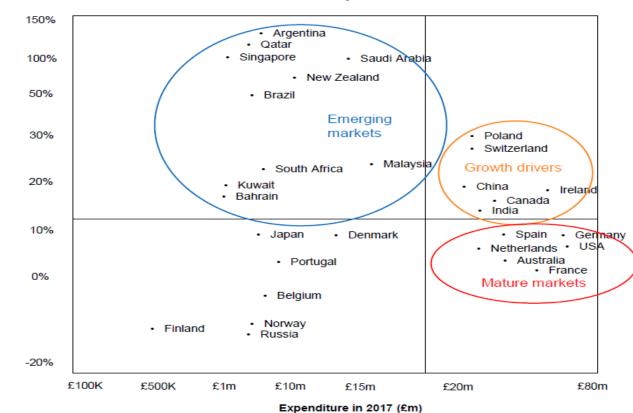

pany

## **WM Regional Analysis**

In the WM region, the strongest growth in numbers of international overnight visits overall has been in Warwickshire, where numbers have risen by nearly 165,000 (more than 70%) over the last 5 years. Growth has also been strong in the WMCA 7-MET area where numbers have risen by more than half a million (more than 50%).

In 2017, **international overnight visitors spent more than £800 million in the region**, which was up nearly £330 million (40%) on five years ago. Of this more than **£500 million (more than 60%) was spent in the 7-MET WMCA**, and nearly £150 million in Warwickshire.

#### Growth in international visits by County, 2012-2017









Source: West Midlands Inbound Tourism Analysis – West Midlands Growth Company

# **WMCA Tourism Profile**



West Midlands Tourism Key Source Markets

Source: ONS International Passenger Survey, 2017 and 2012



Growth in expenditure per annum 2012-2017

Source: West Midlands Inbound Tourism Analysis – West Midlands Growth Company



#### **Super Strengths**



#### Wide-Ranging Offer

 Shakespeare, major sporting events, theatre, art and the uniqueness of the Black Country Living Museum.

#### **Business Tourism**

 The proportion of visits of business purposes in the West Midlands is the highest in the country, reflecting the region's growing status as a conference location.

#### Major Events on the Horizon

• Commonwealth Games and City of Culture provide the whole region with the opportunity to drive economic growth and leave lasting community legacies.

#### Young & Diverse Workforce

- T