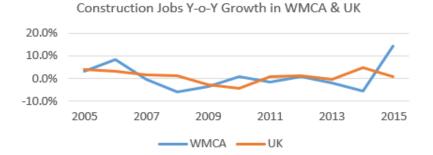

and 2021, compared to 0.6% at the national level
- The infrastructure sector is forecast to grow at an annual average rate of 10.6% in the five years to 2021, driven by the impact of HS2.

#### ANNUAL AVERAGE OUTPUT GROWTH BY REGION 2017–2021



# **Summary Statistics: Construction (Current)**

- **£7.1bn GVA** attributed to construction in WMCA, with 2030 ambition of **£10.9bn**.
- 186,000 jobs in the sector locally. In 2030, the ambition is to have 234,000 construction jobs in the WMCA area.
- The majority (70%) of jobs & GVA (84%) appear within the 'Building Construction and Engineering' SIC code category.
- Construction GVA has grown faster in the UK overall than in the WMCA over the past 5 and 10 years.





Jobs Current: 186,000 2030 Ambition: 234,000 (+48,000) 5% growth since 2010



% of Construction jobs by sub-sector



Source: Oxford Economic Model

## Previous deep-dive analysis on the sector (2013 data)





Source: Oxford Economic Model



### **SECTOR SCOREBOARD - Construction (Building Technologies)**

| Bla | k Cou | antry  | Cons | ortiu | n   |
|-----|-------|--------|------|-------|-----|
|     |       |        |      |       |     |
| Eco | nomi  | c Infe | Mige | nce l | Ini |

| (in the second s | Constru                                              | iction (Bui   | ilding Tech                    | nnologie                    | es): Top 5 | 0 Businesse                    | es by GVA                        |                                        | 28                                  | A.                                 | £123,30<br>erage GVA pe