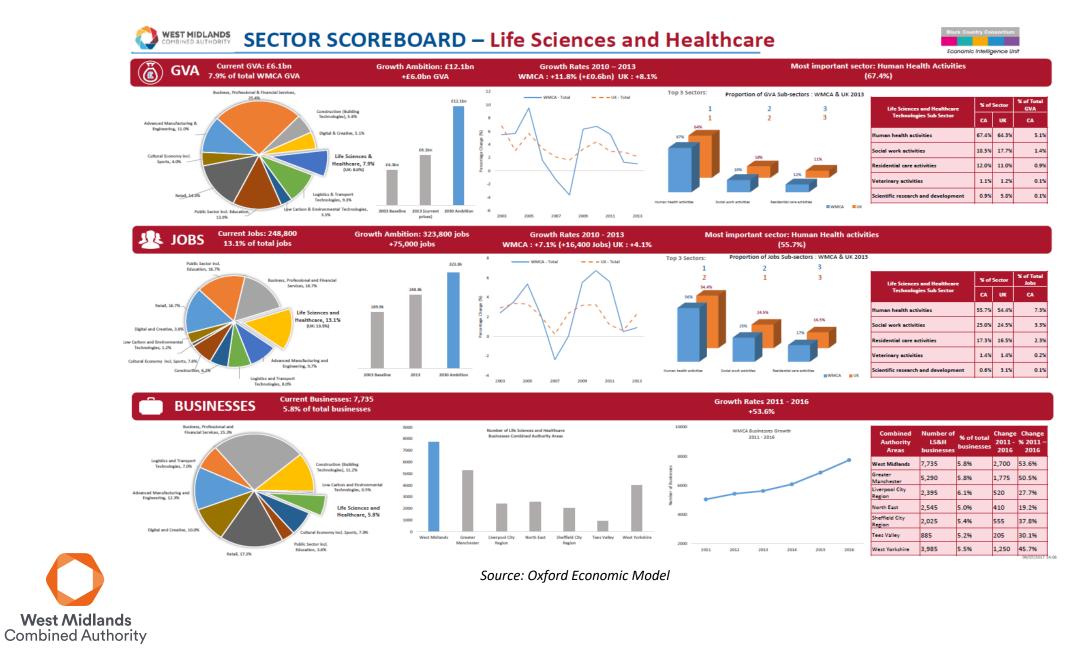

#### Economic Intelligence Unit

S Our Competitive Advantage

- HS2 2 West Midlands stations will add £3bn GVA to the local economy.
- **OnTrackWM** rail supply chain virtual procurement tool (a part of HVM City).
- High quality, sector focused science & research facilities and institutes, including very light rail research; battery and energy storage R&D.
- **Good connectivity** with well developed road and train network and international airport
- Cluster of rail construction specialists & consultancies (AECOM, TDI etc) & presence of international transport advisors (Arup, WSP, Atkins etc)
- The WM region has **export expertise in machinery & transport goods** (71% of all goods exports compared to 41% nationally).
- Heavy cross-over relationships with significant local automotive/aerospace/other manufacturing activity. WMCA cluster of all this manufacturing (particularly transport) activity has an agglomeration affect for the rail sector.
- The intertwined nature of these industries means that many firms won't work explicitly in the rail sector.
   This ensures that the activity figures suggested using SIC code analysis often underestimates the size & impact of the sector locally
- Lightweighting and battery/energy storage expertise Rail creates high quality jobs within the region.

Products , Services & Brands

- HS2 HQ based in Birmingham, for HS2 construction and supply chain, national control centre and rolling stock centre.
- Wabtec AM Rail provide signalling services for the UK market and rail consultancy through out the UK and globally.
- AECOM Rail construction specialists.
- DK Rewinds Specialise providing parts and repairing traction motors that power Central line trains to London.
- Wednesbury to Brierley Hill Metro Extension
- OnTrackWM
- Midland Metro will see the country's first battery-operated trams on the streets in 2019
- Between 2014-17 there was 2 major FDI projects, creating 70 jobs
- HQ of Rail Alliance
- National High Speed Rail College will be creating 300 engineers of the future every year.
- VLR Innovation Centre & Rail Line
- Major HS2 contractors setting up bases in and around the region (Balfour Beatty, VINCI etc).
- Light rail test facilities at the QRTC (Quinton Rail Technology Centre), Long Marston

**Centres of Excellence/Assets** 