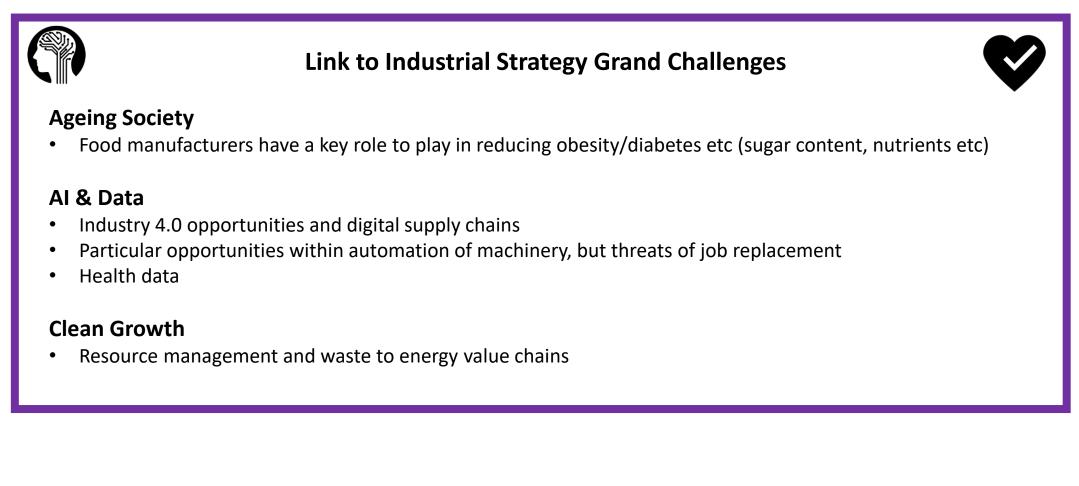

y levels of inward investment, with 25 new food and drink FDI projects in the West Midlands since 2009
- Burton-on-Trent is the home of brewing in the UK





**Centres of Excellence/Assets** 

Innovation:

- Wton Science, Technology & Prototyping Centre
- Engineering and Computer Science Research Centre
- Food Science research at University College Birmingham

#### Production:

- Institute For Advanced Manufacturing and Engineering
- Warwick Manufacturing Group
- Manufacturing Technology Centre
- Food and Drink Advanced Manufacturing Project, James Watt College (BMET)
- Food Technology Hub for Skills Excellence, University College Birmingham

### Training:

- EEF Technology Training Centre
- WMG Academy for Young Engineers
- Black Country Skills Factory

### **Grand Challenges Context**





### **Inward investment prospects – Food and Drink**

### **Typical investors**

- Specialist food and drink manufacturers and processors
- · Manufacturers and processors and with an interest in UK market
- Investors looking to leverage the research capabilities at local universities – some may seek to establish R&D centres as well as manufacturing centres

### The region's USPs

- 2. Niche and specialist Food & Drink expertise (e.g. machinery and equipment)
- 3. Supply chain centre with large cluster of logistics companies and major supermarkets distribution
- 3. Strong food and drink within local universities, notably Birmingham University's Formulation Engineering Department and University College Birmingham's UCB's Food Innovation Facility
- 4. Central location with good connectivi