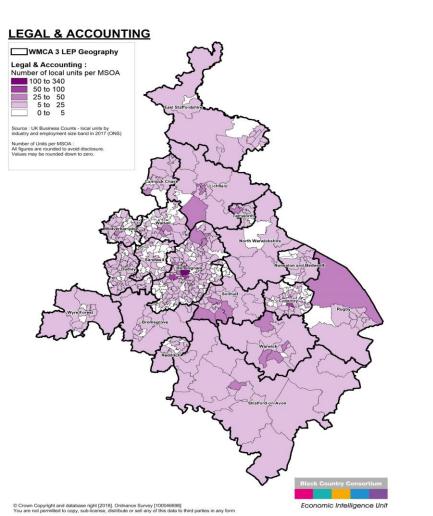

bs, and a GVA of £143k per worker



2005-2015 2010-2015

Source: Oxford Economic Model

20.0 15.0

10.0



#### Financial Services GVA & Jobs Growth

## **Supporting Sector Evidence Base – Financial Services**



Ideas

City-Redi/BPS Birmingham West Midlands CA Sector Deep Dive



City-Redi/BPS Birmingham West Midlands CA Sector Deep Dive



**City-Redi/BPS Birmingham West Midlands CA Sector Deep Dive** 



#### **Business Environment**

**City-Redi/BPS Birmingham West Midlands CA Sector Deep Dive** 

**PwC/CityUK Research** 

**Deloitte Research** 

**BPS Birmingham** 

**TheCityUK regional report** 

The Midlands Engine Midlands Financial Centre of Excellence report



Places

West Midlands Growth Company: "Make Your Mark"



# Legal & Accounting



# WMCA Cluster – Legal & Accounting







**Black Country Consortium** 

Economic Intelligence Unit

#### Full-service Offering

• Birmingham is the only fullservice UK offering outside London.

#### **Office Space**

 Birmingham is a top city for current occupied floorspace (e.g. for law), but the region also continues to create further high quality office space for all activity, at a cheaper cost to London.



# WMCA Cluster - Legal

CBRE's 'Law in the Regions' report identifies **Birmingham**, Bristol and Manchester as **primary UK legal centres outside of London**.



Birmingham is in the top 3 cities (outside London) for both **legal sector floorspace**, **number of legal offices** and **number of fee earners:** the second largest by floor space (781,893 sq ft.), third largest for number of offices (28) and second for n