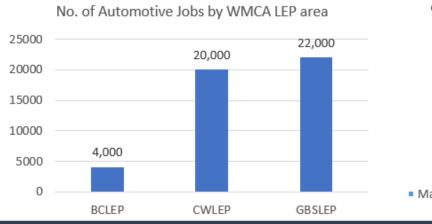

Stuttgart, Munich

Global: Detroit, California, Tokyo



27



### **Summary Statistics: Automotive**

Jobs

Businesses

- Estimated £3.2bn GVA attributed to automotive manufacturing in WMCA. 2030 Ambition of £3.8bn
- **46,500 jobs** in the sub-sector locally. GBSLEP & CWLEP have the **most automotive jobs of all English LEP areas**
- The **majority (67%) of jobs** in transport and machinery manufacturing appear in automotive
- Automotive business growth has been faster in WMCA than the UK overall between 2011-2013 (3% growth) & 2014-2016 (12% growth)
- There is **high location quotients** across automotive SIC codes for the region, suggesting a significant cluster of activity compared to other parts of the UK.



#### Current: 46,500 in automotive, of 68,500 across transport & machinery







#### Current: 365 in automotive, of 1,255 across transport & machinery



Automotive Business Growth in WMCA and UK



Source: Oxford Economic Model, via Black Country Economic Intelligence Unit Analysis

### **Supporting Sector Evidence Base – Automotive**



#### Automotive Council dashboards

Ideas

- Measuring R&D levels, and university-industry collaboration
   <u>KPMG & SMMT Digitalisation report</u>
- Examines the digitalisation of automotive manufacturing in the UK <u>Warwick Manufacturing Group</u>

Vehicle Dynamics & Safety Research Group, Coventry University

#### Future Engines & Fuels Lab, University of Birmingham



#### **Automotive Council dashboards**

• Cost, flexibility and productivity of labour; availability of skills, levels of investment & productivity

#### **