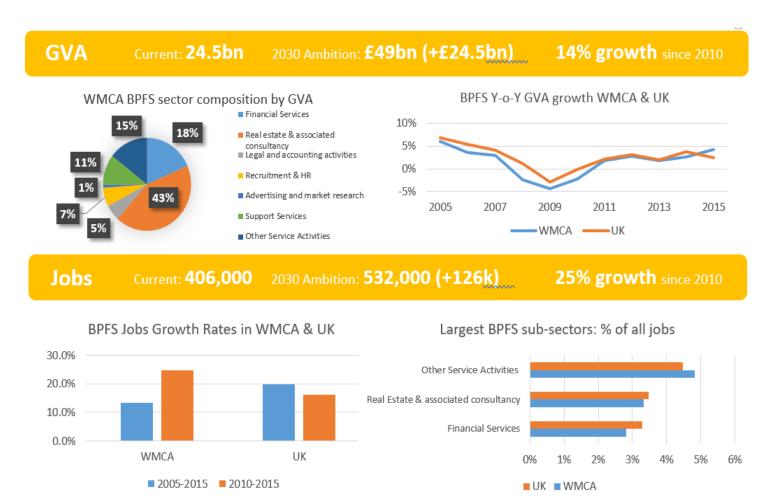

# **BPFS Summary Statistics (Current)**

- £24.5bn WMCA GVA is attributed to BPFS, which is 28.2% of the whole economy. This makes BPFS the largest sector in the WMCA area. The 2030 GVA ambition for this sector is £49bn
- There are **406,000 jobs** attributed to BPFS in the WMCA area, 20% of overall employment. This ensures BPFS is the largest sector for employment also.
- Since 2010, Jobs in BPFS has grown 25% in the WMCA, higher than the 16% growth for the sector in the UK overall.
- The WMCA has a similar reliance on more jobs in key BPFS sectors to the UK overall: financial services makes up 3.3% of jobs in the UK compared to 2.8% in the WMCA.
- The main BPFS sub-sectors included for the LIS (Financial Services & Legal & Accounting) make up 24% of both GVA (£5.8bn) and jobs (99,000).



Source: Oxford Economic Model



73

**Black Country Consortium** 

Economic Intelligence Unit





# **BPFS: Spatial Focus**



#### **OVERALL BUSINESS & PROFESSIONAL FINANCIAL SERVICES**



## Key BPFS Employers in the Midlands







# **Financial Services**



## **Inward investment prospects – BPFS**

#### **Typical investors**

- Start-ups and SMEs
- Units within larger multinational companies
- Outsourced services providers
- Companies setting up captive centres

#### The region's USPs

- 1. Strong talent pool with Birmingham as one of the main clusters of finance professionals in the UK
- 2. High degree of specialisation in HR, insurance and law
- 3. Strong collaboration between large firms fostering the talent of for future employment in the sector
- 4. Birmingham hosts the larg