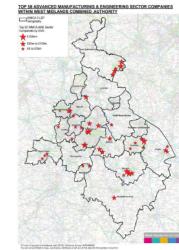

#### Spatial analysis of companies and assets

- Mapping of companies across sectors
- GiS
- Detailed labour market analysis of areas located within 1 hour drive/train from WMCA