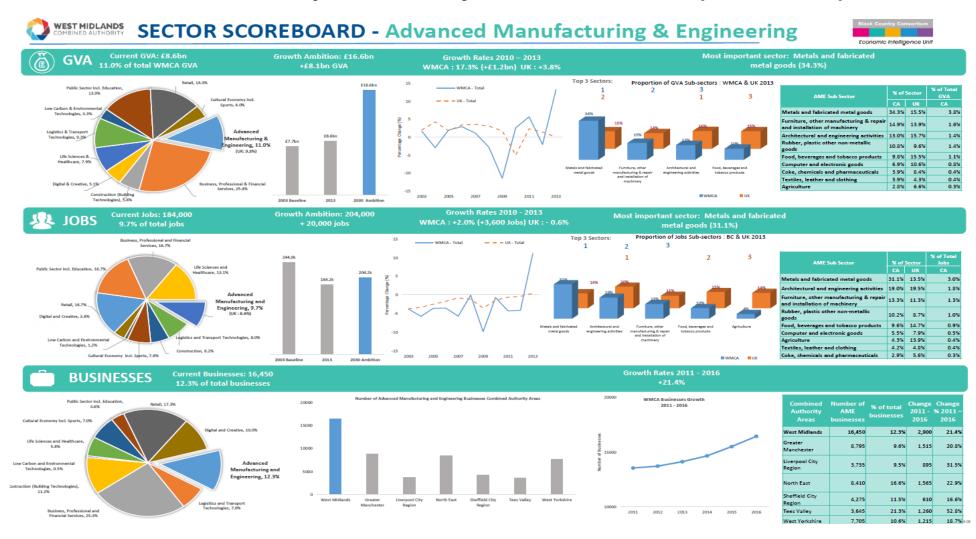

### Advanced Manufacturing & Engineering (AME) Summary Statistics (Current)

- **£12.1bn** WMCA GVA is attributed to AME, which is 14.1% of the whole economy. This makes AME the second largest sector behind BPFS. The **2030 GVA ambition for this sector is £18.6bn**
- There are **209,000 jobs** attributed to AME in the WMCA area, 10.5% of overall employment.
- Since 2010, GVA in **AME has grown over 30% in the WMCA**, far higher than the 5% growth for the sector in the UK overall.
- The WMCA has much more jobs reliant on key AME sectors than the UK overall: transport & machinery (inc. automotive, aerospace & rail) makes up 3.4% of jobs in the WMCA compared to 1.4% in the UK overall.
- The AME sub-sectors included for the LIS (see slide 4) make up 71% of GVA (£8.6bn) and 70% of jobs (146,000).