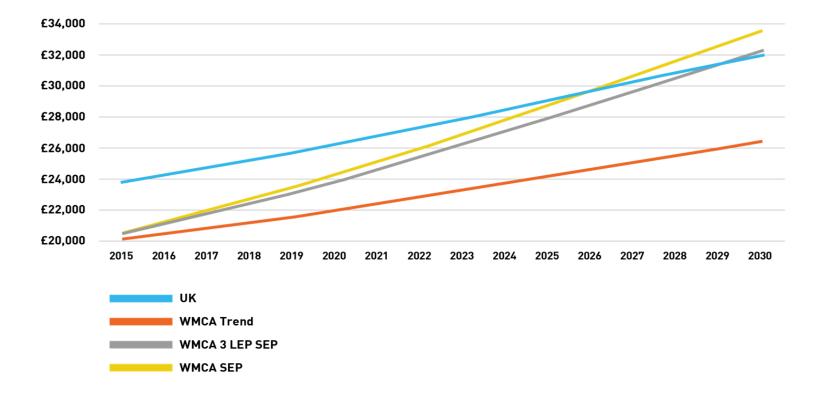

162,769    | 8.1%     |
|                                                                               | £9,818             | 11.5%      | 261,016    | 13.0%    |
| Retail                                                                        | £10,101            | 11.8%      | 325,656    | 16.3%    |
| otal (All 10 Sectors)                                                         | £85,736            |            | 2,001,657  |          |



Source: Oxford Economic Model, via Black Country Economic Intelligence Unit Analysis

% of GVA and jobs is calculated from the total of all sectors The blue shaded sectors are part of current WMCA LIS sector action plans

# Black Country Consortium

# **Economic Modelling**

### WMCA SEP — Economy Plus approach WMCA GVA Per Head – Summary Scenarios





### **Summary Statistics Across LIS Sectors (2030 Ambitions)**

| VMCA Sectors                                                                  |            | GVA<br>(£m, 2030 ambitio | n)                   |            | Jobs<br>(2030 ) |                     |
|-------------------------------------------------------------------------------|------------|--------------------------|----------------------|------------|-----------------|---------------------|
|                                                                               | WMCA Total | %                        | Change required 2015 | WMCA Total | %               | Change required 201 |
| ore Sectors & Sub-Sectors (7 Transformational Sectors & relevant sub-sectors) | £113,438   | 74.3%                    | +£51,144