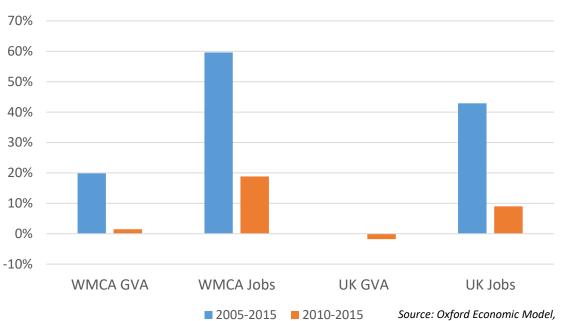

### Advanced Manufacturing & Engineering (AME) Summary Statistics (Current)

- **£12.1bn** WMCA GVA is attributed to AME, which is 14.1% of the whole economy. This makes AME the second largest sector behind BPFS. The **2030 GVA ambition for this sector is £18.6bn**
- There are **209,000 jobs** attributed to AME in the WMCA area, 10.5% of overall employment.
- Since 2010, GVA in **AME has grown over 30% in the WMCA**, far higher than the 5% growth for the sector in the UK overall.
- The WMCA has much more jobs reliant on key AME sectors than the UK overall: transport & machinery (inc. automotive, aerospace & rail) makes up 3.4% of jobs in the WMCA compared to 1.4% in the UK overall.
- The AME sub-sectors included for the LIS (see slide 4) make up 71% of GVA (£8.6bn) and 70% of jobs (146,000).