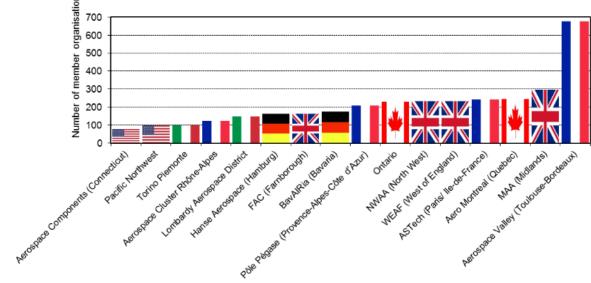

SIA states that "feedback and further evidence provided by local partners in the development of the WM SIA indicates that the level of employment supported by aerospace is likely to be significantly higher in practice than the SIC data suggest."



#### Core Technology Competencies that Define Midlands Aerospace

1) systems that power aircraft: gas turbine engines and other aircraft propulsion systems

2) systems that control the moving parts of aircraft and engines: electrical, mechanical, electronic, hydraulic, pneumatic

3) specialist metal and composite materials for these systems

4) engineering design services, factory equipment and tooling



### **WMCA Aerospace Cluster**

Largest aerospace cluster organisations in the key aerospace countries 2014



Economic Intelligence Unit





#### ■ BC, GBS, C&W ■ other areas

- Midlands Aerospace Alliance reports that it has **160 members covered by the WMCA area**, over half of its 300 Midlands membership.
- England is recognised as having four aerospace clusters: North West, South West, the Midlands & South East. Each is represented by a business-led cluster organisation (like the MAA). The graphic above shows that WMCA companies make up over half of the MAA's membership, and there are more companies registered in the WMCA than the whole regions of other notable clusters (North West & South East). The average size of WMCA companies does tend to be smaller than elsewhere though, due to many of these operating lower down in the supply chain.
- Analysis of aerospace cluster bodies globally suggests that there are more member