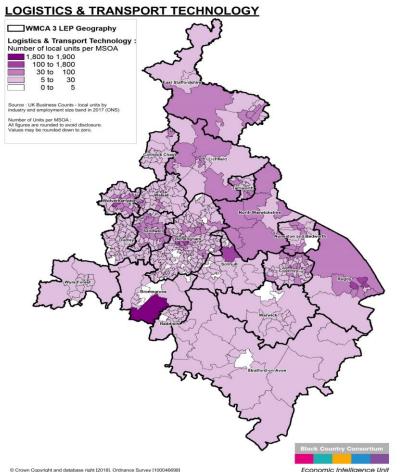

#### The Midlands Prospectus: Opportunities in Rail

### **Business Environment**

Midland Metro Alliance

### The UK Rail Alliance

• Largest dedicated B2B networking organisation based in Warwickshire