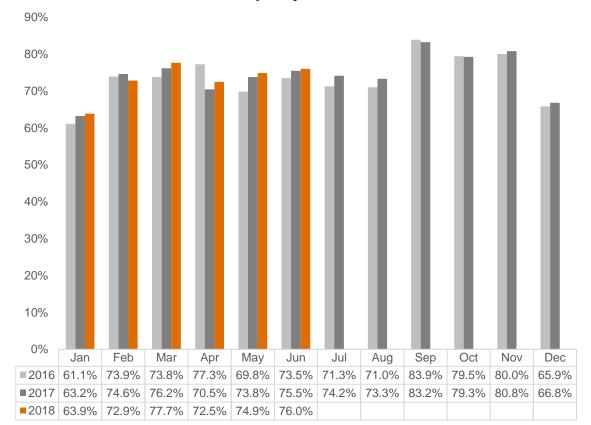

nternational tourists alike. International Passenger Survey data released by the Office for National Statistics on 20th July reveals that 2017 was even better – and a record year for UK tourism:

- There were 39.2 million overseas visits to the UK, up by 4% on 2016
- International visitors spent £24.5 billion, up by 9% on 2016
- 284.8 million nights were spent in the UK by in-bound visitors, up by 3% on 2016
- Holiday visits rose by 11% to 15.4 million
- Holiday spending rocketed by 22% to £10.6 billion

The WMCA region has shared in this growth – and there are signs that the area's visitor economy has continued to thrive in the first half of 2018. After matching or exceeding 2016 figures for most of 2017, hotel occupancy rates have been higher still in all of the first 6 months of 2018.



#### Trends in hotel occupancy rates in the WMCA area



Sources: ONS International Passenger Survey Visit Britain STR Global

## **WMCA Tourism Cluster**

The West Midlands attracted a record **2.3million international overnight visits** in 2017, a 6% increase on 2016. This is the **second highest growth of all UK regions, with the longer term growth of 49% between 2012 and 2017 being the fastest of all regions.**  While at 21% the proportion of international overnight visits for leisure purposes is half the UK average, the **proportion of visits for business purposes is nearly double at 39%.** Indeed the proportion of visits of business purposes is the highest in the country, reflecting the West Midlands' growing status as a conference location.

> Proportion of international staying v