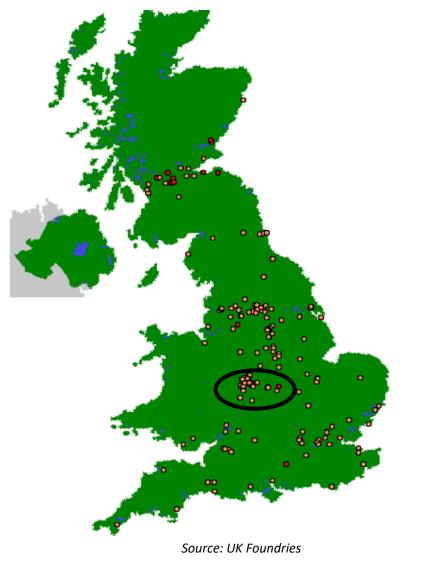

| Sandwell                                                                                                                                             | 4                                                                                                                 | 8.1                                                                                                                 |

### **UK Foundry Concentration**









Source: UK Castings

58

# **WMCA Materials Cluster**

- Location quotients (LQ) for WMCA 7MET SIC22 Manufacture of rubber & plastics products: 1.3; SIC23 23 : Manufacture of other non-metallic mineral products: 0.8. This puts the LQ for SIC 22 in the top 10 of all SIC codes for employment concentration in the WMCA.
- According to a recent West Midlands Growth Company report, the West Midlands has the largest concentration of materials related jobs in the UK.
- Leading innovation from the region's universities is helping develop materials for industrial use and future applications. For example, the Automotive Composites Research Centre at University of Warwick builds on the universities experience within automotive to take advantage of new lightweight vehicle technology and application