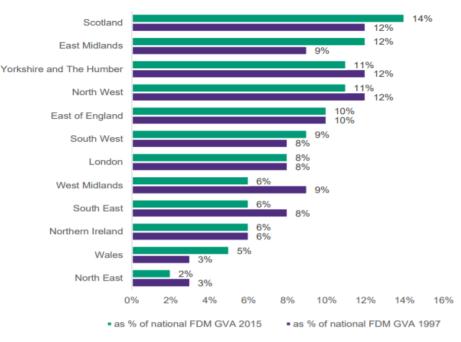

ined 7% since 2010
- For Jobs, whilst these have reduced since 2005 in WMCA, this was at a slower rate to that of the UK. Since 2010, jobs in **FDM have** grown at a faster rate in the region than they have in the UK overall (8% compared to 6%).
- At the UK overall level FDM takes up a greater share of both GVA & Jobs compared with the WMCA area (1.5% compared to 1.3% for GVA and 1.3% compared to 1.0% for jobs.

- A 2017 report by the Food & Drink Federation suggests that the **West Midlands region has had the greatest long-term growth in FDM of the 12 UK regions/**
- The report finds that the West Midlands **share of national FDM GVA rose from 6% in 1997 to 9% in 2015** – the largest percentage point rise of all regions.

### Economic contribution – GVA

GVA change 1997 - 2015 by region



Source: Food & Drink Federation

#### FDM GVA and Jobs Growth Rates





### Supporting Sector Evidence Base – Food/Drink



Ideas

### **Midlands Engine Science & Innovation Audit**

• Scale & concentration of food & drink activity in the Midlands, description of supportive assets & academic output



# Infrastructure



### **Business Environment**

#### Engineering UK 2017 report

• In-depth analysis of the engineering sector in UK

**Birmingham Food Council Reports and Pares (produced a GBSLEP Briefing** 2016)

### **EEF** sector analysis

• Performance, supply chain, export trends etc

### Food & Drink Federation (FDF)

• Including <u>Grant Thornton in-depth review</u> of the sector

Places

West Midlands Growth Company: "Make Your Mark"



# Business, Professional & Financial Servi