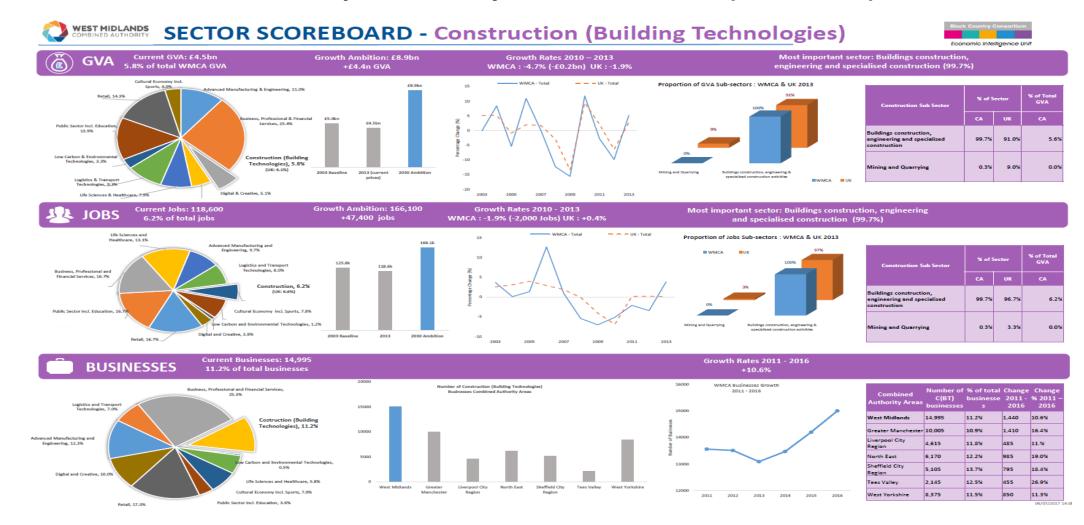

### **Summary Statistics Across LIS Sectors (Current)**

| VMCA Sectors                                                                  | G۱<br>(£m,         |            | Jc<br>(20  | bs       |
|-------------------------------------------------------------------------------|--------------------|------------|------------|----------|
|                                                                               | (£m,<br>WMCA Total | 2015)<br>% | WMCA Total | 15)<br>% |
| ore Sectors & Sub-Sectors (7 Transformational Sectors & relevant sub-sectors) | £62,294            | 72.7%      | 1,252,215  | 62.6%    |
| Advanced Manufacturing and Engineering                                        | £12,110            | 14.1%      | 209,242    | 10.5%    |
| Automotive                                                                    | £3,150             | 3.7%       | 46,500     | 2.3%     |
| Rail                                                                          | £32                | 0.04%      | 470        | 0.02%    |
| Aerospace                                                                     | £305               | 0.4%       | 4,500      | 0.2%     |
| Food & Drink                                                                  | £1,035             | 1.2%       | 20,683     | 1.0%     |
| Metals & Materials                                                            | £4,047             | 4.7%       | 74,239     | 3.7%     |
| Other Manufacturing                                                           | £2,057             | 2.4%       | 34,893     | 1.7%     |
|                                                                               | £1,152             | 1.3%       | 17,000     | 0.8%     |
| Other Transport Manufacturing                                                 | £95                | 0.1%       | 1,400      | 0.1%     |
| Agriculture                                                                   | £236               | 0.3%       | 10,996     | 0.5%     |
| Business, Professional and Financial Services                                 | £24,152            | 28.2%      | 405,989    | 20.3%    |
| Financial Services                                                            | £4,459             | 5.2%       | 56,265     | 2.8%     |
| Legal & Accounting                                                            | £1,336             | 1.6%       | 43,142     | 2.2%     |
| Real estate and Associated Consultancy                                        | £10,457            | 12.2%      | 66,442     | 3.3%     |
| Recruitment and HR                                                            | £1,583             | 1.8%       | 65,779     | 3.3%     |
|                                                                               | £229               | 0.3%       | 7,148      | 0.4%     |
|                                                                               | £2,576             | 3%         | 70,736     | 3.5%     |
| Other Service Activities                                                      | £3,511             | 4.1%       | 96,478     | 4.5%     |
| Construction (Building Technologies)                                          | £7,089             | 8.3%       | 186,615    | 9.3%     |
| Digital & Creative                                                            | £4,648             | 5.5%       | 74,917     | 3.7%     |
|                                                                               | £3,203             | 3.7%       | 46,061     | 2.3%     |
| Creative                                                                      | £1,445             | 1.7%       | 28,856     | 1.4%     |
| Life Sciences & Healthcare                                                    | £6,223             | 7.2%       | 228,289    | 11.4%    |
| Logistics & Transportation                                                    | £4,718             | 5.5%       | 122,630    | 6.1%     |
| Low Carbon and Environmental Technologies                                     | £3,356             | 3.9%       | 24,533     | 1.2%     |
| Energy                                                                        | £2,139             | 2.5%       | 11,913     | 0.6%     |
| Water & Waste Activities                                                      | £1,217             | 1.4%       | 12,620     | 0.6%     |
|                                                                               |                    | 27.00/     |            |          |
| upporting Sectors (3 Enabling Sectors)                                        | £23,442            | 27.3%      | 749.442    | 37.4%    |
| Tourism (Cultural Economy including Sports)                                   | £3,523             | 4.1%       | 162,769    | 8.1%     |
|                                                                               | £9,818             | 11.5%      | 261,016    | 13.0%    |
| Retail                                                                        | £10,101            | 11.8%      | 325,656    | 16.3%    |
| otal (All 10 Sectors)                                                         | £85,736            |            | 2,001,657  |          |

Source: Oxford Economic Model, via Black Country Economic Intelligence Unit Analysis

% of GVA and jobs is calculated from the total of all sectors The blue shaded sectors are part of current WMCA LIS sector action plans