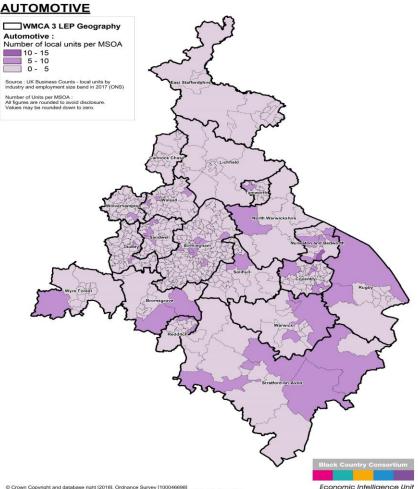

axi



Prototyping & Product Development

- The WMCA area has the deepest, most diverse auto supply chain in UK
- Includes product design and powertrain engineering, prototype, test, low and volume build, light-weighting, BIW, interior trim, cyber and software
- Specialist auto engineering companies include Envisage, CadCam and HORIBA-MIRA, Ricardo, Multimatic,
- Prototype companies include HPL Prototypes, Arrk Europe
- Opportunities to further reshore supply chain, above the current 44%;
   WMCA proximity to OEM manufacturing sites
- Nissan is asking for £100m to help reshoring process
- UK supply chain gaps include forging of parts such as crankshafts; alloy wheels (Rimstock in the Black Country service the high end of the market); battery manufacture



# **Automotive: Spatial Focus**



© Crown Copyright and database right [2018]. Ordnance Survey [100046698] You are not permitted to copy, sub-license, distribute or sell any of this data to third parties in any form

Economic Infelligence Unif



#### **Super Strengths**



#### Connected & Autonomous Vehicles (CAV)

- Leading location in UK for CAV R&D, including at WMG & Horiba Mira
- World-class testbeds for developing the next generation CAVs
- Private sector engagement with technology developments

#### Powertrain and Battery Propulsion

- Home to Multiple Low Carbon Centres of Excellence, and UKBIC from 2019
- Presence of companies developing EVs, and the first UK purpose built factory for Evs
- Integrated automotive supply chain supporting this development.

#### Prototyping & Product Development

- The WMCA featu