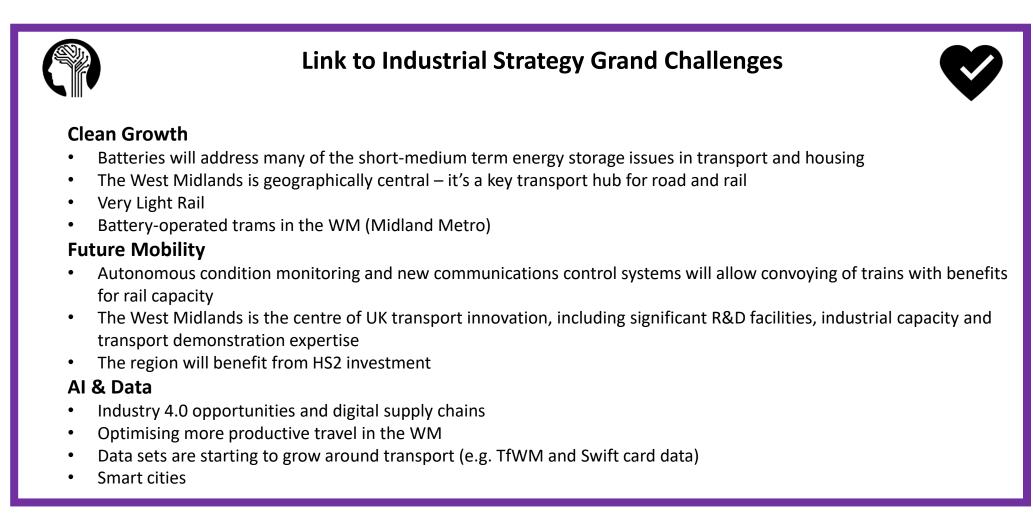

UK Railway Research and Innovation Network (UKRRIN) led by University of Birmingham.
- WMG at the University of Warwick very light rail; battery and energy storage
- Very Light Rail Innovation Centre & Test Track
- Quinton Rail Technology Centre the only private test track in the UK.
- The National Transport Design Centre, Coventry
- MIRA Technology Park
- Advanced Propulsion Centre
- Wton Science, Technology & Prototyping Centre
- UKBIC (UK Battery Industrialisation Centre)

### **Production**:

- Institute For Advanced Manufacturing and Engineering
- Manufacturing Technology Centre

### Training:

- Network Rail Training Centre, Walsall
- National College for High Speed Rail, Aston
- EEF Technology Training Centre
- WMG Academy for Young Engineers

37

### **Grand Challenges Context**





# **Summary Statistics: Rail**

- Estimated £32m GVA attributed to rail manufacturing in WMCA. The 2030 ambition for this sector is £38m
- 470 jobs in the sub-sector locally.
- 64% of jobs are in CWLEP (300).
- Rail is small sub-sector of transport & machinery manufacturing, making up 0.8% of GVA in this sub-sector and 0.7% of jobs.
- The number of businesses has grew 100% between 2014-16, more than double the growth rate for the UK overall.
- Rail manufacturing has an LQ of 1.2 in the **WMCA**
- This data reflects the SIC code: 30.20 Manufacture of railway locomotives and rolling stock, which understates the extent of rail activity in the area. Wider evidence suggests a much broader rail sector locally, with a stronger cluster of activity in the WM region than suggested here (see earl