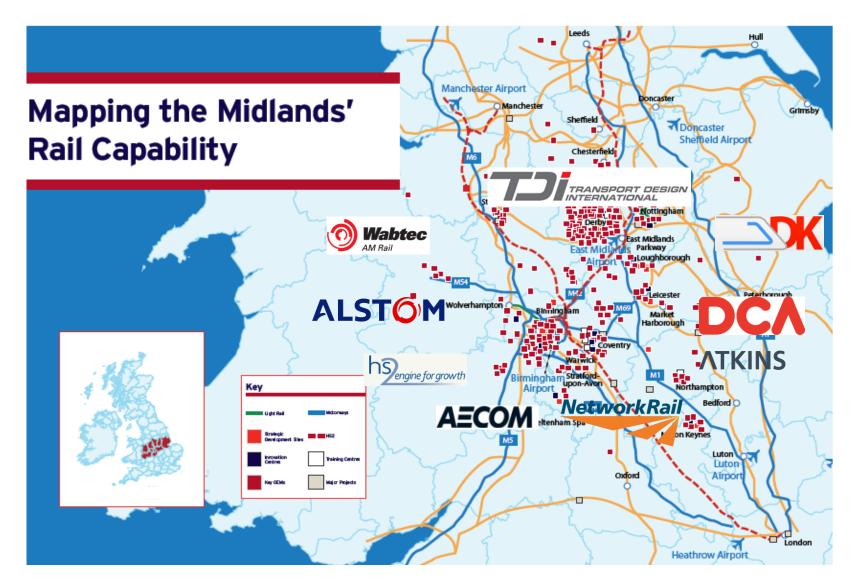

the highest % of railway related jobs (2.32%) as a share of total local jobs of all LEPs. The case is the same for GVA. GBSLEP is also above the UK average when it comes to the share of rail jobs. The Black Country also tops the LEP rankings when it comes to rail supply sector jobs as a share of all local jobs.



#### LEP jobs in rail sub-sectors



- Mainly due to its comparative size, GBSLEP has the largest number of jobs and GVA across rail sub-sectors of the 3 LEP areas
- There's a **significant cluster of activity within the Black Country** for both the railway system and the supply chain.
- The railway system contributes a significant amount of GVA/jobs in BCLEP and GBSLEP, but next to nothing in CWLEP

LEP GVA in rail sub-sectors (£bn)



Railway system



# **WMCA Rail Cluster**



**Super Strengths** 

#### HS2

- Will add £3bn GVA to the local economy
- Major contractors & consultancies setting up locally is contributing to a strong supply chain base
- WMCA is also home to HS2's HQ, its network control centre, maintenance facilities and the National High Speed Rail College.

#### **Next Generation Rail Technology**

- University of Birmingham's Centre for Railway Research is focusing on digital train technology through the UKRRIN (£92m industry-partnered investment) – new Digital Systems Centre.
- Birmingham will be the only university in the UK focusing on this digital aspect of train technology.
- Midland Metro will bring the country's first battery-operated trams
- The region is leading the way on Very Light Rail (VLR) with the VLR Innovation Centre & rail lin