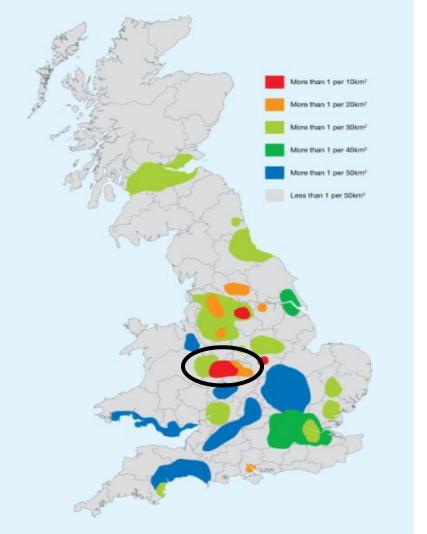

| Sandwell                                                                                                                                             | 4                                                                                                                 | 8.1                                                                                                                 |

### **UK Foundry Concentration**









Source: UK Castings

58

# **WMCA Materials Cluster**

- Location quotients (LQ) for WMCA 7MET SIC22 Manufacture of rubber & plastics products: 1.3; SIC23 23 : Manufacture of other non-metallic mineral products: 0.8. This puts the LQ for SIC 22 in the top 10 of all SIC codes for employment concentration in the WMCA.
- According to a recent West Midlands Growth Company report, the West Midlands has the largest concentration of materials related jobs in the UK.
- Leading innovation from the region's universities is helping develop materials for industrial use and future applications. For example, the Automotive Composites Research Centre at University of Warwick builds on the universities experience within automotive to take advantage of new lightweight vehicle technology and applicati