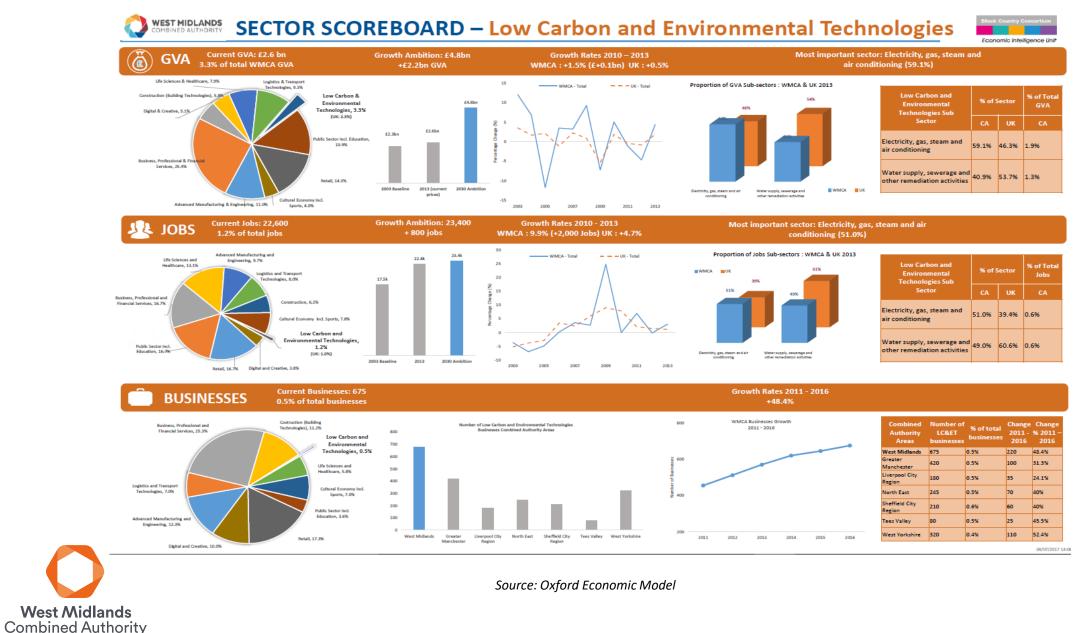

Total | %           | WMCA<br>Total | %         | WMCA          | UK       | Difference |
| Energy                      | £2,139        | 63.7%       | 11,913        | 48.6%     | £179,537      | £169,398 | £10,138    |
| Water & Waste<br>Activities | £1,217        | 36.3%       | 12,620        | 51.4%     | £96,437       | £88,908  | £7,529     |
|                             |               |             |               |           |               |          |            |
| Sector overall              | £3,356        |             | 24,533        |           | £136,789      | £121,183 | £15,605    |

Source: Oxford Economic Model

### Low Carbon & Environmental Tech GVA per employee over time



Source: Oxford Economic Model



### Previous deep-dive analysis on the sector (2013 data)



### **WEST MIDLANDS** SECTOR SCOREBOARD - Low Carbon and Environmental Technologies



|                                                                    |                                                   |               |                             |             | Low Carbon & Environmental Technologies: Top 50 Businesses by GVA Aurage GVA Aurage GVA Aurage GVA per employee |                |                                              |               |                         |                     |                       |                 |               |                                                                                                                                                                             | husiness  | es has inci | reased by 8      | 6.1% over