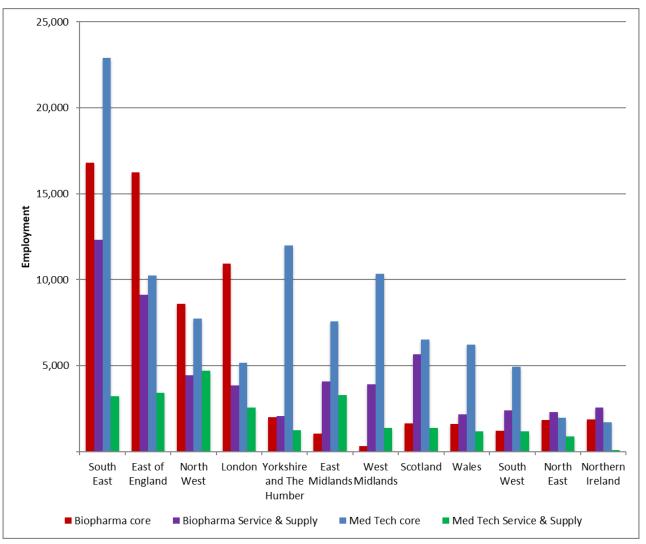

#### Economic Intelligence Unit

S Our Competitive Advantage

- HS2 2 West Midlands stations will add £3bn GVA to the local economy.
- **OnTrackWM** rail supply chain virtual procurement tool (a part of HVM City).
- High quality, sector focused science & research facilities and institutes, including very light rail research; battery and energy storage R&D.
- **Good connectivity** with well developed road and train network and international airport
- Cluster of rail construction specialists & consultancies (AECOM, TDI etc) & presence of international transport advisors (Arup, WSP, Atkins etc)
- The WM region has **export expertise in machinery & transport goods** (71% of all goods exports compared to 41% nationally).
- Heavy cross-over relationships with significant local automotive/aerospace/other manufacturing activity. WMCA cluster of all this manufacturing (particularly transport) activity has an agglomeration affect for the rail sector.
- The intertwined nature of these industries means that many firms won't work explicitly in the rail sector.
   This ensures that the activity figures suggested using SIC code analysis often underestimates the size & impact of the sector locally
- Lightweighting and battery/energy storage expertise Rail creates high quality jobs within the region.