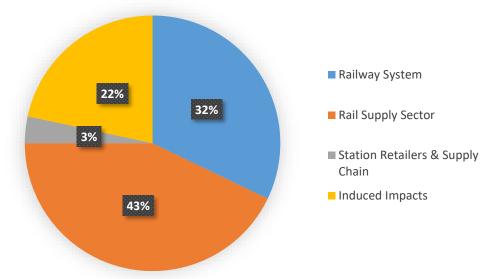

d infrastructure providers (the **'railway system'**), and covers the entire UK **supply chain** to those businesses, exports of rail-specific goods and services, the activities of retailers and caterers at railway stations, and the supply chains behind those exporting and retailing activities.
- According to the report, rail contributes a total of £2bn GVA impact & almost 40,000 jobs in the WMCA. There are 17,000 WMCA jobs in the rail supply sector, amounting to £850m GVA. Rail supply sector jobs account for more jobs in the West Midlands (0.75%) than the UK overall (0.72%)
- The railway system contributes **8,000 jobs in the WMCA, amounting to £650m GVA.** The rest of rail GVA and jobs comes through station retailers and wider induced impacts

Rail Industry GVA Distribution in the WMCA



#### **Rail Industry Jobs Distribution in the WMCA**



Railway System

Rail Supply Sector

Station Retailers & Supply

Induced Impacts

- With £850m, the WMCA has the most railway supply • GVA of comparative areas, including other CA's.
- It also has the second highest amount of GVA within ٠ the railway system behind the South East LEP area.
- Nearby Derby & Nottingham has a significant rail ٠ supply sector for its size, providing £650m GVA within this sub-sector. This is useful for cross-regional rail supply chains within the Midlands.



- A significantly less % of jobs (compared to GVA) are within the railway system (21%).
- Induced impacts make up a higher proportion of jobs than they do for GVA (29% compared to 22%) and station retailers have double the proportion of jobs than thei