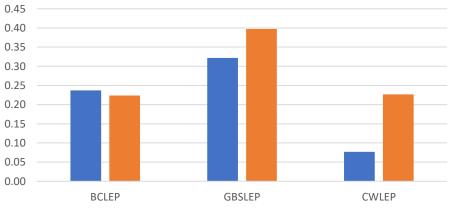

ics

At the LEP level, the Black Country has the highest % of railway related jobs (2.32%) as a share of total local jobs of all LEPs. The case is the same for GVA. GBSLEP is also above the UK average when it comes to the share of rail jobs. The Black Country also tops the LEP rankings when it comes to rail supply sector jobs as a share of all local jobs.



#### LEP jobs in rail sub-sectors



- Mainly due to its comparative size, GBSLEP has the largest number of jobs and GVA across rail sub-sectors of the 3 LEP areas
- There's a **significant cluster of activity within the Black Country** for both the railway system and the supply chain.
- The railway system contributes a significant amount of GVA/jobs in BCLEP and GBSLEP, but next to nothing in CWLEP

LEP GVA in rail sub-sectors (£bn)



Railway system



# **WMCA Rail Cluster**



**Super Strengths** 

#### HS2

- Will add £3bn GVA to the local economy
- Major contractors & consultancies setting up locally is contributing to a strong supply chain base
- WMCA is also home to HS2's HQ, its network control centre, maintenance facilities and the National High Speed Rail College.

#### **Next Generation Rail Technology**

- University of Birmingham's Centre for Railway Research is focusing on digital train technology through the UKRRIN (£92m industry-partnered investment) – new Digital Systems Centre.
- Birmingham will be the only university in the UK focusing on this digital aspect of train technology.
- Midland Metro will bring the country's first battery-operated trams
- The region is leading the way on Very Light Rail (V