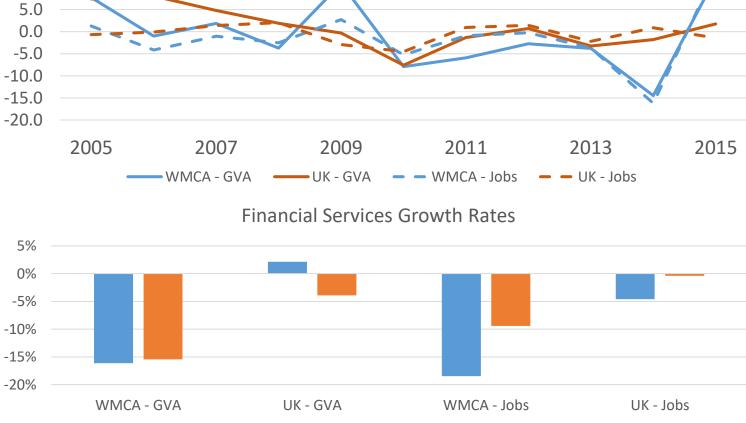

## Link to Industrial Strategy Grand Challenges



### AI & Data

- Technology enhancement the key agenda for large BPFS firms in the WMCA
- FinTech
- Connectivity importance of broadband, 5G
- End-to-end customer journey
- Data-driven banking
- Automated services





## **Summary Statistics: Financial Services**

#### **Current size**

- £4.5bn GVA in WMCA (18.5% of total BPFS)
- 56,256 Jobs (14% of total BPFS)
- £79,251 GVA per worker

#### Trends

- GVA increased sharply in WMCA by **12.3%** from 2014-2015.
- This was post a big drop in the previous year but growth tracking higher.
- Jobs in BPFS (FS) increased by 13.5% in WMCA from 2014-2015, (but overall decrease of 9.4% since 2010)

#### 2030 Ambition: £10bn

 This represents just under 70,000 jobs, and a GVA of £143k per worker



2005-2015 2010-2015

Source: Oxford Economic Model

20.0 15.0

10.0



#### Financial Services GVA & Jobs Growth

## **Supporting Sector Evidence Base – Financial Services**



Ideas

City-Redi/BPS Birmingham West Midlands CA Sector Deep Dive



City-Redi/BPS Birmingham West Midlands CA Sector Deep Dive



**City-Redi/BPS Birmingham West Midlands CA Sector Deep Dive** 



#### **Business Environment**

**City-Redi/BPS Birmingham West Midlands CA Sector Deep Dive** 

**PwC/CityUK Research** 

**Deloitte Research** 

**BPS Birmingham** 

**TheCityUK regional report** 

The Midlands Engine Midlands Financial Centre of Excellence report



Places

West Midlands Growth Company: "Make Your Mark"



# Legal & Accounting



# WMCA Cluster – Legal & Accounting







**Black Country Consortium**