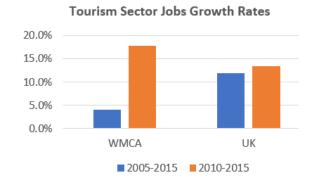

ourism can lead the way in promoting inclusivity within the regional workforce



## **Summary Statistics: Tourism**

- **£3.5bn GVA** attributed to tourism in the WMCA, with a 2030 ambition of £6.0bn.
- **163,000 jobs** in the sector locally. In 2030, the ambition is that 213,000 jobs will exist in tourism, an increase of 50,000.
- The Food & Accommodation sub-sector dominates in terms of GVA and jobs, making up almost three-quarters of activity in both the WMCA and the UK.
- This data reflects the initial tourism (cultural economy including sports) WMCA sector definition. Using the ONS definition of tourism adds approximately **46,000 more WMCA jobs** in the sector and around **£1bn extra GVA**.







#### Current: **163,000** 2030 Ambition: **213,000 (+50,000) 18% growth** since 2010



#### % of Tourism Sector Jobs in the WMCA



West Midlands Combined Authority

Source: Oxford Economic Model

Jobs

## Previous Analysis of the 'Cultural, Creative Industries and Tourism' Sector in the WMCA





Source: Oxford Economic Model

### WEST MIDLANDS SECTOR SCORECARD – Culture, Creative Industries & Tourism

|                                                              |                                                                |         |                | Busin              |                       | · · · ·          |                     |                        | - AV                      | erage G           | SVA per e         | mploy  | ee  |
|--------------------------------------------------------------|---------------------------------------------------------------