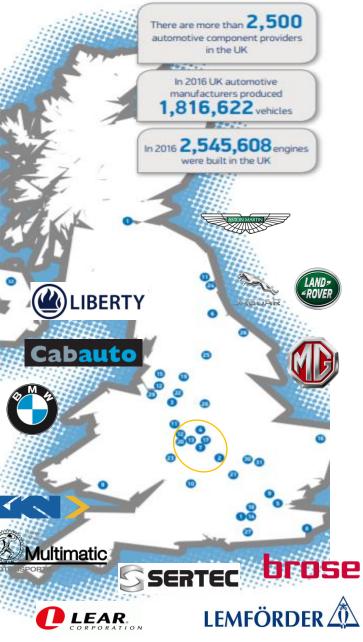

Castle Bromwich and Solihull plants, Geely's LEVC in Coventry and Aston Martin in Gaydon.
- Automotive supply chain companies are a large part of the region's cluster. 21.2% of all the UK's motor vehicle parts & accessories manufacturing businesses are situated in the West Midlands region – the most of any of the 12 UK regions.
- UK produces 2.5m engines (2016) per year, over 500,000 units in the West Midlands, at i54 (JLR) and Hams Hall (BMW).
- The West Midlands is the centre of UK Auto R&D; major centres include HORIBA-MIRA, Ricardo and the APC, NAIC and the NTDC. The region leads the way in CAV & drivetrain technology including battery.
- Location quotient of 4.5 (7MET, 2015) the highest of all sectors in WMCA and second highest LQ for automotive in UK.



Key UK manufacturing sites



#### Key WMCA Manufacturing Sites

| Кеу | Manufacturer      | Model                                              |
|-----|-------------------|----------------------------------------------------|
| 2   | Aston Martin      | Comet, DB9, DB11,<br>Rapide, Vantage,<br>Vanquish. |
| 4   | BMW               | 4 Cylinder and i8 hybrid powertrain                |
| 7   | Dennis Eagle      | N and W truck range                                |
| 12  | Jaguar Land Rover | Engine range, Jaguar E-<br>& F-Pace, XE, XJ & XF   |
| 13  | Jaguar Land Rover | Land Rover, Discovery,<br>Range Rover              |
| 17  | Geely LEVC        | TXe City Taxi                                      |



# The Midiands Auto Cluster



# **OEM Vehicle and Off-Highway Brands in the WMCA Area**



# **Strong Comparati