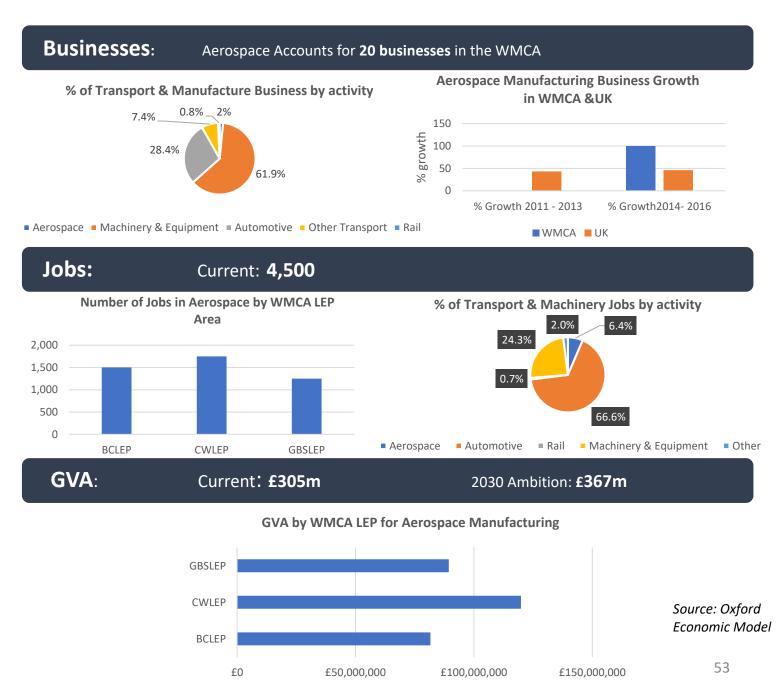

### **Summary Statistics Across LIS Sectors (Current)**

| VMCA Sectors                                                                  | G۱<br>(£m,         |            | Jc<br>(20  | bs       |
|-------------------------------------------------------------------------------|--------------------|------------|------------|----------|
|                                                                               | (£m,<br>WMCA Total | 2015)<br>% | WMCA Total | 15)<br>% |
| ore Sectors & Sub-Sectors (7 Transformational Sectors & relevant sub-sectors) | £62,294            | 72.7%      | 1,252,215  | 62.6%    |
| Advanced Manufacturing and Engineering                                        | £12,110            | 14.1%      | 209,242    | 10.5%    |
| Automotive                                                                    | £3,150             | 3.7%       | 46,500     | 2.3%     |
| Rail                                                                          | £32                | 0.04%      | 470        | 0.02%    |
| Aerospace                                                                     | £305               | 0.4%       | 4,500      | 0.2%     |
| Food & Drink                                                                  | £1,035             | 1.2%       | 20,683     | 1.0%     |
| Metals & Materials                                                            | £4,047             | 4.7%       | 74,239     | 3.7%     |
| Other Manufacturing                                                           | £2,057             | 2.4%       | 34,893     | 1.7%     |
|                                                                               | £1,152             | 1.3%       | 17,000     | 0.8%     |
| Other Transport Manufacturing                                                 | £95                | 0.1%       | 1,400      | 0.1%     |
| Agriculture                                                                   | £236               | 0.3%       | 10,996     | 0.5%     |
| Business, Professional and Financial Services                                 | £24,152            | 28.2%      | 405,989    | 20.3%    |
| Financial Services                                                            | £4,459             | 5.2%       | 56,265     | 2.8%     |
| Legal & Accounting                                                            | £1,336             | 1.6%       | 43,142     | 2.2%     |
| Real estate and Associated Consultancy                                        | £10,457            | 12.2%      | 66,442     | 3.3%     |
| Recruitment and HR                                                            | £1,583             | 1.8%       | 65,779     | 3.3%     |
|                                                                               | £229               | 0.3%       | 7,148      | 0.4%     |
|                                                                               | £2,576             | 3%         | 70,736     | 3.5%     |
| Other Service Activities                                                      | £3,511             | 4.1%       | 96,478     | 4.5%     |
| Construction (Building Technologies)                                          | £7,089             | 8.3%       | 186,615    | 9.3%     |
| Digital & Creative                                                            | £4,648             | 5.5%       | 74,917     | 3.7%     |
|                                                                               | £3,203             | 3.7%       | 46,061     | 2.3%     |
| Creative                                                                      | £1,445             | 1.7%       | 28,856     | 1.4%     |
| Life Sciences & Healthcare                                                    | £6,223             | 7.2%       | 228,289    | 11.4%    |
| Logistics & Transportation                                                    | £4,718             | 5.5%       | 122,630    | 6.1%     |
| Low Carbon and Environmental Technologies                                     | £3,356             | 3.9%       | 24,533     | 1.2%     |
| Energy                                                                        | £2,139             | 2.5%       | 11,913     | 0.6%     |
| Water & Waste Activities                                                      | £1,217             | 1.4%       | 12,620     | 0.6%     |
|                                                                               |                    | 27.00/     |            |          |
| upporting Sectors (3 Enabling Sectors)                                        | £23,442            | 27.3%      | 749.442    | 37.4%    |
| Tourism (Cultural Economy including Sports)                                   | £3,523             | 4.1%       | 162,769    | 8.1%     |
|                                                                               | £9,818             | 11.5%      | 261,016    | 13.0%    |
| Retail                                                                        | £10,101            | 11.8%      | 325,656    | 16.3%    |
| otal (All 10 Sectors)                                                         | £85,736            |            | 2,001,657  |          |