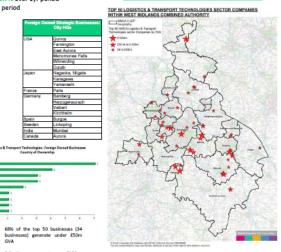

| Aerospace & Defence               | Foreign   | 36,034    | 322            | 13,678       | 13,635   | 142                      | 798            | -897        | 42,A78    |        | 13.4%   |
| 27  | The Alternative Parcels Company Limited      | Industrial Transportation         | UK        | 98,834    | 486            | 13,359       | 9,540    | 0                        | 1,391          | 2,428       |           | 122.2% | 6.5%    |
| 28  | Fanuc UK Limited                             | Industrial Engineering            | Foreign   | 49,367    | 87             | 12,149       | 6,513    | 408                      | 315            | 4,913       | 139,644   | 177.9% | 166.8%  |



> GVA generated by the top 50 businesses has increased by 5.7% over 1yr period

GVA Growth



9 businesses generate over £100m, accounting for 90% of total GVA generated by the top 50 businesses

| Sub Sector                             | High                 |            | Medium               |         | Low                  |         | Total      | Total GVA  | % of total | Av. GVA         | Av.           | GVA Change |
|----------------------------------------|----------------------|------------|----------------------|---------|----------------------|---------|------------|------------|------------|-----------------|---------------|------------|
| (Industry Classification<br>Benchmark) | No. of<br>businesses | GVA        | No. of<br>businesses | GVA     | No. of<br>businesses |         | Businesses |            | GVA        | per<br>employee | GVA/<br>Costs | 1yr %      |
| A