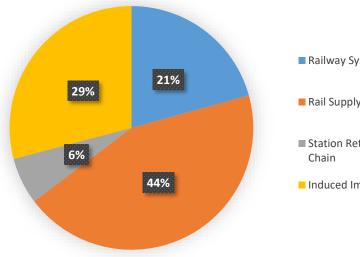

### **Summary Statistics Across LIS Sectors (Current)**

| VMCA Sectors                                                                  | G۱<br>(£m,         |            | Jc<br>(20  | bs       |
|-------------------------------------------------------------------------------|--------------------|------------|------------|----------|
|                                                                               | (£m,<br>WMCA Total | 2015)<br>% | WMCA Total | 15)<br>% |
| ore Sectors & Sub-Sectors (7 Transformational Sectors & relevant sub-sectors) | £62,294            | 72.7%      | 1,252,215  | 62.6%    |
| Advanced Manufacturing and Engineering                                        | £12,110            | 14.1%      | 209,242    | 10.5%    |
| Automotive                                                                    | £3,150             | 3.7%       | 46,500     | 2.3%     |
| Rail                                                                          | £32                | 0.04%      | 470        | 0.02%    |
| Aerospace                                                                     | £305               | 0.4%       | 4,500      | 0.2%     |
| Food & Drink                                                                  | £1,035             | 1.2%       | 20,683     | 1.0%     |
| Metals & Materials                                                            | £4,047             | 4.7%       | 74,239     | 3.7%     |
| Other Manufacturing                                                           | £2,057             | 2.4%       | 34,893     | 1.7%     |
|                                                                               | £1,152             | 1.3%       | 17,000     | 0.8%     |
| Other Transport Manufacturing                                                 | £95                | 0.1%       | 1,400      | 0.1%     |
| Agriculture                                                                   | £236               | 0.3%       | 10,996     | 0.5%     |
| Business, Professional and Financial Services                                 | £24,152            | 28.2%      | 405,989    | 20.3%    |
| Financial Services                                                            | £4,459             | 5.2%       | 56,265     | 2.8%     |
| Legal & Accounting                                                            | £1,336             | 1.6%       | 43,142     | 2.2%     |
| Real estate and Associated Consultancy                                        | £10,457            | 12.2%      | 66,442     | 3.3%     |
| Recruitment and HR                                                            | £1,583             | 1.8%       | 65,779     | 3.3%     |
|                                                                               | £229               | 0.3%       | 7,148      | 0.4%     |
|                                                                               | £2,576             | 3%         | 70,736     | 3.5%     |
| Other Service Activities                                                      | £3,511             | 4.1%       | 96,478     | 4.5%     |
| Construction (Building Technologies)                                          | £7,089             | 8.3%       | 186,615    | 9.3%     |
| Digital & Creative                                                            | £4,648             | 5.5%       | 74,917     | 3.7%     |
|                                                                               | £3,203             | 3.7%       | 46,061     | 2.3%     |
| Creative                                                                      | £1,445             | 1.7%       | 28,856     | 1.4%     |
| Life Sciences & Healthcare                                                    | £6,223             | 7.2%       | 228,289    | 11.4%    |
| Logistics & Transportation                                                    | £4,718             | 5.5%       | 122,630    | 6.1%     |
| Low Carbon and Environmental Technologies                                     | £3,356             | 3.9%       | 24,533     | 1.2%     |
| Energy                                                                        | £2,139             | 2.5%       | 11,913     | 0.6%     |
| Water & Waste Activities                                                      | £1,217             | 1.4%       | 12,620     | 0.6%     |
|                                                                               |                    | 27.00/     |            |          |
| upporting Sectors (3 Enabling Sectors)                                        | £23,442            | 27.3%      | 749.442    | 37.4%    |
| Tourism (Cultural Economy including Sports)                                   | £3,523             | 4.1%       | 162,769    | 8.1%     |
|                                                                               | £9,818             | 11.5%      | 261,016    | 13.0%    |
| Retail                                                                        | £10,101            | 11.8%      | 325,656    | 16.3%    |
| otal (All 10 Sectors)                                                         | £85,736            |            | 2,001,657  |          |