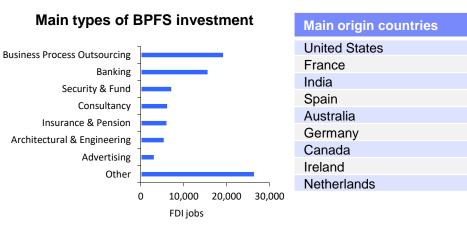

tween large firms fostering the talent of for future employment in the sector
- 4. Birmingham hosts the largest regional financial and professional services hub in the UK, one of the largest legal services clusters in Europe and the largest accountancy clusters outside London
- 5. Located in the heart of England, the region has very well connected transport system
- 6. Well suited Grade A office developments in Birmingham at affordable prices
- 7. Lower cost alternative to London / South-East based companies and public sector organisations considering relocation
- 8. Opportunities arising from local and national infrastructure projects

#### Sources:

IBM-PLI FDI Intelligence WMGC Regional Observatory deep dive intelligence Black Country Consortium Economic Intelligence Unit LIS analysis



#### Potential wider impact on the region's economy

Investments typically generate significant numbers of jobs. While some (e.g. in Shared Service Business Process Outsourcing Centres) are lower value added many others (e.g. in front/middle office operations) are high value added (i.e. highly skilled with high GVA per worker) jobs, making an important contribution to improving regional productivity.

| Job volume | Job value |
|------------|-----------|
| High       | Medium    |

#### Key emerging technologies driving business growth and investment

Alongside challenges posed by complex regulation and new competition, new innovations in technology are creating both disruption and market opportunities. In particular:

- Blockchain technology, a public digital ledger shared among a netwo