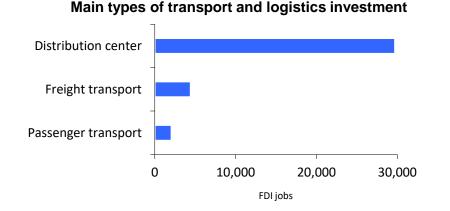

ish distribution centres
- Specialist global transport and logistics providers

### The region's USPs

- 1. Strong and growing regional logistics sector (66% growth in the number of businesses in past 5 years)
- 2. Substantial workforce with relevant skills and experience
- 3. Central location with good connectivity and strong logistics network,
- 4. Access to large regional and UK market

### Potential wider impact on the region's economy

While a significant number of jobs are created by investments, a significant proportion are relatively lower skilled (e.g. drivers, warehouse operatives). As a result investments in this sector make only a limited contribution to improving regional productivity.

| Job volume | Job value |  |
|------------|-----------|--|
| High       | Low       |  |



#### Key competitor locations:

**UK:** London, Manchester, Liverpool, North East, Sheffield, Tees Valley, West Yorkshire

**Europe:** Antwerp, Rotterdam, Dusseldorf

Global: Chicago, Atlanta

| Main origin countries |
|-----------------------|
| United States         |
| Germany               |
| France                |
| Ireland               |
| Netherlands           |
| India                 |
| Japan                 |
| Australia             |
| Hong Kong             |
| ÷ ÷                   |

### Key emerging technologies driving business growth and investment

- Automated Guided Vehicles (AGV) in warehousing
- Drone transportation technologies
- Cloud computing and virtualisation technologies to monitor and utilise capacity within vehicle fleets to accommodate peaks and troughs