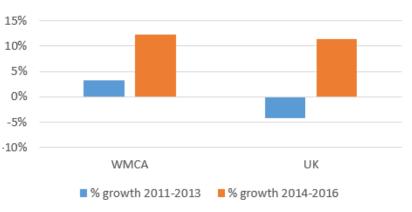

### Advanced Manufacturing & Engineering (AME) Summary Statistics (Current)

- **£12.1bn** WMCA GVA is attributed to AME, which is 14.1% of the whole economy. This makes AME the second largest sector behind BPFS. The **2030 GVA ambition for this sector is £18.6bn**
- There are **209,000 jobs** attributed to AME in the WMCA area, 10.5% of overall employment.
- Since 2010, GVA in **AME has grown over 30% in the WMCA**, far higher than the 5% growth for the sector in the UK overall.
- The WMCA has much more jobs reliant on key AME sectors than the UK overall: transport & machinery (inc. automotive, aerospace & rail) makes up 3.4% of jobs in the WMCA compared to 1.4% in the UK overall.
- The AME sub-sectors included for the LIS (see slide 4) make up 71% of GVA (£8.6bn) and 70% of jobs (146,000).