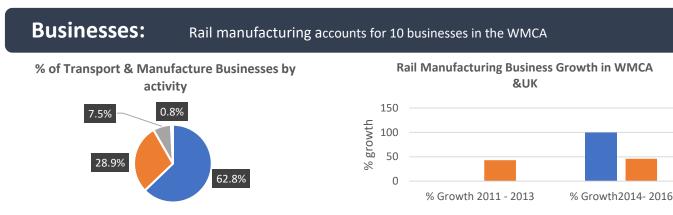

### **Summary Statistics Across LIS Sectors (Current)**

| VMCA Sectors                                                                  | G۱<br>(£m,         |            | Jc<br>(20  | bs       |
|-------------------------------------------------------------------------------|--------------------|------------|------------|----------|
|                                                                               | (£m,<br>WMCA Total | 2015)<br>% | WMCA Total | 15)<br>% |
| ore Sectors & Sub-Sectors (7 Transformational Sectors & relevant sub-sectors) | £62,294            | 72.7%      | 1,252,215  | 62.6%    |
| Advanced Manufacturing and Engineering                                        | £12,110            | 14.1%      | 209,242    | 10.5%    |
| Automotive                                                                    | £3,150             | 3.7%       | 46,500     | 2.3%     |
| Rail                                                                          | £32                | 0.04%      | 470        | 0.02%    |
| Aerospace                                                                     | £305               | 0.4%       | 4,500      | 0.2%     |
| Food & Drink                                                                  | £1,035             | 1.2%       | 20,683     | 1.0%     |
| Metals & Materials                                                            | £4,047             | 4.7%       | 74,239     | 3.7%     |
| Other Manufacturing                                                           | £2,057             | 2.4%       | 34,893     | 1.7%     |
|                                                                               | £1,152             | 1.3%       | 17,000     | 0.8%     |
| Other Transport Manufacturing                                                 | £95                | 0.1%       | 1,400      | 0.1%     |
| Agriculture                                                                   | £236               | 0.3%       | 10,996     | 0.5%     |
| Business, Professional and Financial Services                                 | £24,152            | 28.2%      | 405,989    | 20.3%    |
| Financial Services                                                            | £4,459             | 5.2%       | 56,265     | 2.8%     |
| Legal & Accounting                                                            | £1,336             | 1.6%       | 43,142     | 2.2%     |
| Real estate and Associated Consultancy                                        | £10,457            | 12.2%      | 66,442     | 3.3%     |
| Recruitment and HR                                                            | £1,583             | 1.8%       | 65,779     | 3.3%     |
|                                                                               | £229               | 0.3%       | 7,148      | 0.4%     |
|                                                                               | £2,576             | 3%         | 70,736     | 3.5%     |
| Other Service Activities                                                      | £3,511             | 4.1%       | 96,478     | 4.5%     |
| Construction (Building Technologies)                                          | £7,089             | 8.3%       | 186,615    | 9.3%     |
| Digital & Creative                                                            | £4,648             | 5.5%       | 74,917     | 3.7%     |
|                                                                               | £3,203             | 3.7%       | 46,061     | 2.3%     |
| Creative                                                                      | £1,445             | 1.7%       | 28,856     | 1.4%     |
| Life Sciences & Healthcare                                                    | £6,223             | 7.2%       | 228,289    | 11.4%    |
| Logistics & Transportation                                                    | £4,718             | 5.5%       | 122,630    | 6.1%     |
| Low Carbon and Environmental Technologies                                     | £3,356             | 3.9%       | 24,533     | 1.2%     |
| Energy                                                                        | £2,139             | 2.5%       | 11,913     | 0.6%     |
| Water & Waste Activities                                                      | £1,217             | 1.4%       | 12,620     | 0.6%     |
|                                                                               |                    | 27.00/     |            |          |
| upporting Sectors (3 Enabling Sectors)                                        | £23,442            | 27.3%      | 749.442    | 37.4%    |
| Tourism (Cultural Economy including Sports)                                   | £3,523             | 4.1%       | 162,769    | 8.1%     |
|                                                                               | £9,818             | 11.5%      | 261,016    | 13.0%    |
| Retail                                                                        | £10,101            | 11.8%      | 325,656    | 16.3%    |
| otal (All 10 Sectors)                                                         | £85,736            |            | 2,001,657  |          |