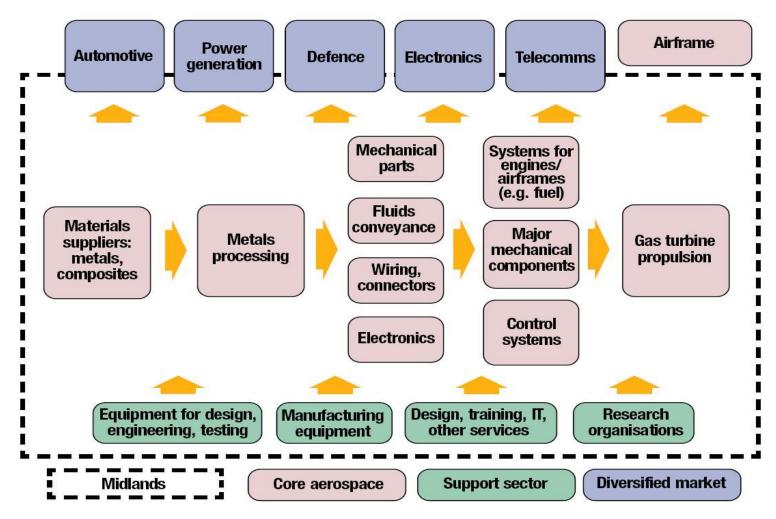

onents to engine and flight control systems.
- Sector encompasses the supply chain down to the lowest level (metals/materials supply) through to OEM (Rolls Royce), ensuring a well-integrated supply chain.

### **Civil Aircraft Focus**

- Aerospace in the Midlands is roughly 80% focused on civil aircraft (compared to 50/50 with military in UK).
- Civil sector is growing at a much faster rate which bodes well for future aerospace growth locally.

44

Over 70 Midlands businesses supplied the Airbus A380, including many from the WMCA area...



# **Supply Chain Depth**



Figure 4.1: West Midlands "flying parts" sectors: relative sizes



# **Supply Chain Depth**



Figure 4.2: West Midlands "non-flying equipment and services" sectors: relative sizes



# **Midlands Integrated Supply Chain**





# **Local Specialisms**

Aerospace in the West Midlands is mainly focused on hydro-electro-mechanical systems:



**Control systems** for engines, particularly in Birmingham and MEGGITT Coventry

MOOG **UTC Aerospace Systems** 

Aircraft wing controls, clustered in Wolverhampton





Aerospace in the West Midlands encompasses the supply chain down to the lowest level (metals/materials supply) through to OEM (Rolls Royce). The area has a significant strength in aerospace component manufacture (tiers 2,3,4) as well as highlevel OEM/tier 1 production.



ROLLS

### **Industry Profile**



#### Economic Intelligence Unit

Our Competitive Advantage

- 25% of UK aerospace sector is based in the Midlands (7% of Europe's & 3% of the world's)
- Midlands Aerospace Alliance (over 300 members) rep