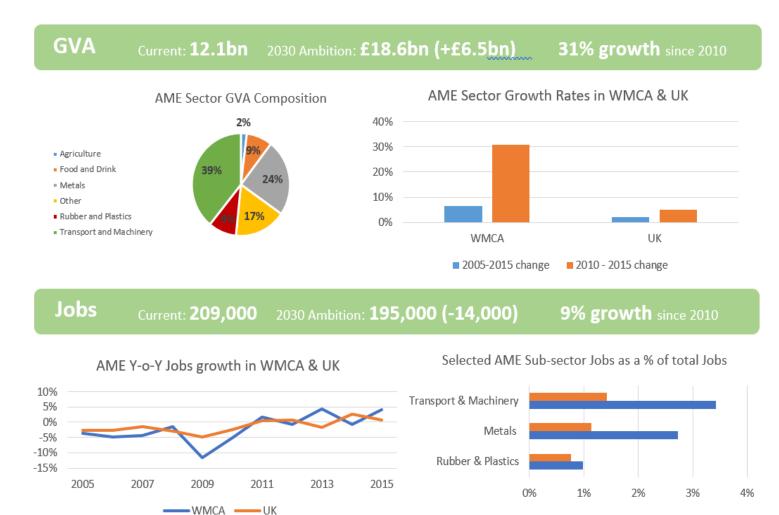

### Advanced Manufacturing & Engineering (AME) Summary Statistics (Current)

- **£12.1bn** WMCA GVA is attributed to AME, which is 14.1% of the whole economy. This makes AME the second largest sector behind BPFS. The **2030 GVA ambition for this sector is £18.6bn**
- There are **209,000 jobs** attributed to AME in the WMCA area, 10.5% of overall employment.
- Since 2010, GVA in **AME has grown over 30% in the WMCA**, far higher than the 5% growth for the sector in the UK overall.
- The WMCA has much more jobs reliant on key AME sectors than the UK overall: transport & machinery (inc. automotive, aerospace & rail) makes up 3.4% of jobs in the WMCA compared to 1.4% in the UK overall.
- The AME sub-sectors included for the LIS (see slide 4) make up 71% of GVA (£8.6bn) and 70% of jobs (146,000).