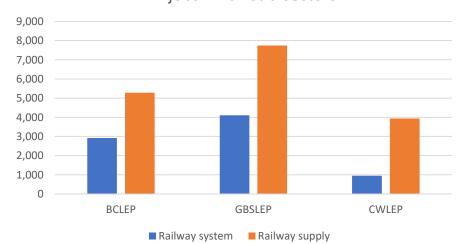

ds.



- A significantly less % of jobs (compared to GVA) are within the railway system (21%).
- Induced impacts make up a higher proportion of jobs than they do for GVA (29% compared to 22%) and station retailers have double the proportion of jobs than their proportion of sector GVA.

Rail sub-sectors GVA across selected comparator areas (£bn)



Railway system Railway supply



Source: Oxford Economics

At the LEP level, the Black Country has the highest % of railway related jobs (2.32%) as a share of total local jobs of all LEPs. The case is the same for GVA. GBSLEP is also above the UK average when it comes to the share of rail jobs. The Black Country also tops the LEP rankings when it comes to rail supply sector jobs as a share of all local jobs.



#### LEP jobs in rail sub-sectors



- Mainly due to its comparative size, GBSLEP has the largest number of jobs and GVA across rail sub-sectors of the 3 LEP areas
- There's a **significant cluster of activity within the Black Country** for both the railway system and the supply chain.
- The railway system contributes a significant amount of GVA/jobs in BCLEP and GBSLEP, but next to nothing in CWLEP

LEP GVA in rail sub-sectors (£bn)



Railway system



# **WMCA Rail Cluster**



**Super Strengths** 

#### HS2

- Will add £3bn GVA to the local economy
- Major contractors & consultancies setting up locally is contributing to a strong supply chain base
- WMCA is also home to HS2's HQ, its network control centre, maintenance facilities and the National High Speed Rail College.

#### **Next Generation Rail Technology**

- Univ