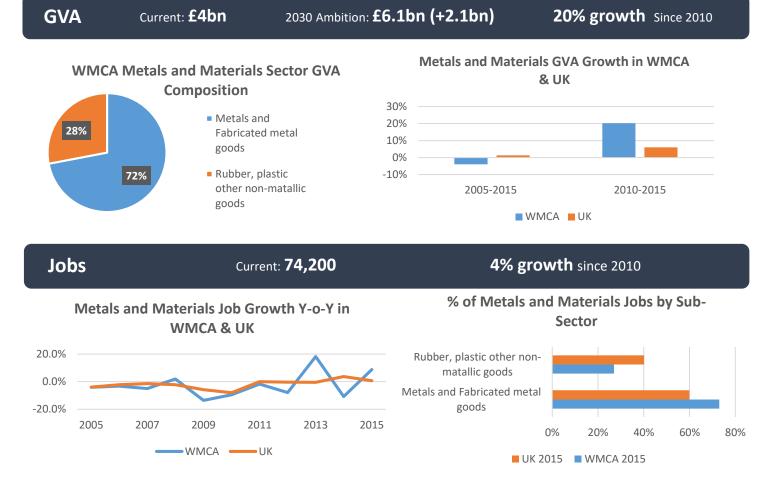

**Energy Innovation Zones Future Mobility** Impact of EVs and CAVs on WM metals/materials supply chain AI & Data Industry 4.0 opportunities and digital supply chains



### Summary Statistics: Metals & Materials

- **£4bn GVA** attributed to Metals and Materials in WMCA. With a **2030 ambition of £6.1bn**
- 74,200 jobs in the sub-sector locally.
- The majority **(73%) of jobs and GVA (72%)** in Metals and Materials appear in Metals and Fabricated metal goods.

### LQ's:

- SIC 24 : Manufacture of basic metals 2.9
- SIC 25 : Manufacture of fabricated metal products, except machinery and equipment **2.5**

These are the 2<sup>nd</sup> & 3<sup>rd</sup> largest LQ's in the WMCA (7MET) out of all SIC codes. The WMCA has the highest LQ of all areas for SIC 25 & the fourth largest for SIC 24.





- The 20% GVA growth within the WMCA in Metals & Materials since 2010 significantly surpasses the 6% figure for the whole of the UK.
- In the WMCA, Metals & Materials take up a much greater share of jobs and GVA to that of the UK overall (73% of overall sub-sector jobs, compared to 60% in the UK).

### **Supporting Sector Evidence Base – Metals/Materials**



Ideas

Rolls-Royce University Technology Centre, University Birmingham (Materials)

Automotive Composites Research Centre

Advanced materials characterisation and simulation hub (AMCASH)



UK Metals Council insight, including Vision 2030 report



### Infrastructure

Various local energy infrastructure report/intelligence, e.g. "Energy as an Enabler"



**Business Environment** 

UK Metals Council insight

National Metalforming Cen