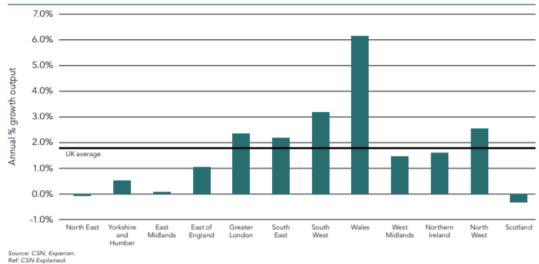

2015 – UK VS WEST MIDLANDS**



#### ANNUAL AVERAGE CONSTRUCTION OUTPUT GROWTH 2017-2021 - WEST MIDLANDS



#### • Infrastructure is substantially underrepresented in the region compared to the UK average (15% of the industry in UK compared to 8% in the West Midlands).

- Construction output in the West Midlands is forecast to grow at an annual average rate of 1.3% between 2017 and 2021, higher than all regions outside London except the North West and South East.
- Employment is projected to grow at an annual average rate of 0.4% a year between 2017 and 2021, compared to 0.6% at the national level
- The infrastructure sector is forecast to grow at an annual average rate of 10.6% in the five years to 2021, driven by the impact of HS2.

#### ANNUAL AVERAGE OUTPUT GROWTH BY REGION 2017–2021



# **Summary Statistics: Construction (Current)**

- **£7.1bn GVA** attributed to construction in WMCA, with 2030 ambition of **£10.9bn**.
- 186,000 jobs in the sector locally. In 2030, the ambition is to have 234,000 construction jobs in the WMCA area.
- The majority (70%) of jobs & GVA (84%) appear within the 'Building Construction and Engineering' SIC code category.
- Construction GVA has grown faster in the UK overall than in the WMCA over the past 5 and 10 years.





Jobs Current: 186,000 2030 Ambition: 234,000 (+48,000) 5% growth since 2010



% of Construction jobs by sub-sector



Source: Oxford Economic Model

## Previous deep-dive analysis on the sector (2013 data)





Source: Oxford Economic Model



### **SECTOR SCOREBOARD - Construction (Building Technologies)**

| Bla | k