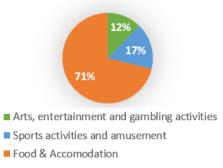

ity within the regional workforce



## **Summary Statistics: Tourism**

- **£3.5bn GVA** attributed to tourism in the WMCA, with a 2030 ambition of £6.0bn.
- **163,000 jobs** in the sector locally. In 2030, the ambition is that 213,000 jobs will exist in tourism, an increase of 50,000.
- The Food & Accommodation sub-sector dominates in terms of GVA and jobs, making up almost three-quarters of activity in both the WMCA and the UK.
- This data reflects the initial tourism (cultural economy including sports) WMCA sector definition. Using the ONS definition of tourism adds approximately **46,000 more WMCA jobs** in the sector and around **£1bn extra GVA**.







#### Current: **163,000** 2030 Ambition: **213,000 (+50,000) 18% growth** since 2010



#### % of Tourism Sector Jobs in the WMCA



West Midlands Combined Authority

Source: Oxford Economic Model

Jobs

## Previous Analysis of the 'Cultural, Creative Industries and Tourism' Sector in the WMCA





Source: Oxford Economic Model

### WEST MIDLANDS SECTOR SCORECARD – Culture, Creative Industries & Tourism

|                                                              |                                                                |         |                | Busin              |                       | · · · ·          |                     |                        | - AV                      | erage G           | SVA per e         | mploy  | ee  |
|--------------------------------------------------------------|----------------------------------------------------------------|---------|----------------|----------------