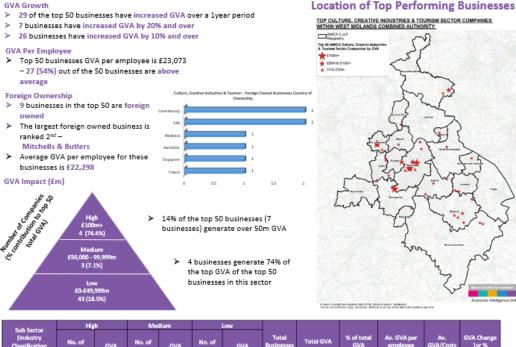

### **Summary Statistics Across LIS Sectors (Current)**

| VMCA Sectors                                                                  | G۱<br>(£m,         |            | Jc<br>(20  | bs       |
|-------------------------------------------------------------------------------|--------------------|------------|------------|----------|
|                                                                               | (£m,<br>WMCA Total | 2015)<br>% | WMCA Total | 15)<br>% |
| ore Sectors & Sub-Sectors (7 Transformational Sectors & relevant sub-sectors) | £62,294            | 72.7%      | 1,252,215  | 62.6%    |
| Advanced Manufacturing and Engineering                                        | £12,110            | 14.1%      | 209,242    | 10.5%    |
| Automotive                                                                    | £3,150             | 3.7%       | 46,500     | 2.3%     |
| Rail                                                                          | £32                | 0.04%      | 470        | 0.02%    |
| Aerospace                                                                     | £305               | 0.4%       | 4,500      | 0.2%     |
| Food & Drink                                                                  | £1,035             | 1.2%       | 20,683     | 1.0%     |
| Metals & Materials                                                            | £4,047             | 4.7%       | 74,239     | 3.7%     |
| Other Manufacturing                                                           | £2,057             | 2.4%       | 34,893     | 1.7%     |
|                                                                               | £1,152             | 1.3%       | 17,000     | 0.8%     |
| Other Transport Manufacturing                                                 | £95                | 0.1%       | 1,400      | 0.1%     |
| Agriculture                                                                   | £236               | 0.3%       | 10,996     | 0.5%     |
| Business, Professional and Financial Services                                 | £24,152            | 28.2%      | 405,989    | 20.3%    |
| Financial Services                                                            | £4,459             | 5.2%       | 56,265     | 2.8%     |
| Legal & Accounting                                                            | £1,336             | 1.6%       | 43,142     | 2.2%     |
| Real estate and Associated Consultancy                                        | £10,457            | 12.2%      | 66,442     | 3.3%     |
| Recruitment and HR                                                            | £1,583             | 1.8%       | 65,779     | 3.3%     |
|                                                                               | £229               | 0.3%       | 7,148      | 0.4%     |
|                                                                               | £2,576             | 3%         | 70,736     | 3.5%     |
| Other Service Activities                                                      | £3,511             | 4.1%       | 96,478     | 4.5%     |
| Construction (Building Technologies)                                          | £7,089             | 8.3%       | 186,615    | 9.3%     |
| Digital & Creative                                                            | £4,648             | 5.5%       | 74,917     | 3.7%     |
|                                                                               | £3,203             | 3.7%       | 46,061     | 2.3%     |
| Creative                                                                      | £1,445             | 1.7%       | 28,856     | 1.4%     |
| Life Sciences & Healthcare                                                    | £6,223             | 7.2%       | 228,289    | 11.4%    |
| Logistics & Transportation                                                    | £4,718             | 5.5%       | 122,630    | 6.1%     |
| Low Carbon and Environmental Technologies                                     | £3,356             | 3.9%       | 24,533     | 1.2%     |
| Energy                                                                        | £2,139             | 2.5%       | 11,913     | 0.6%     |
| Water & Waste Activities                                                      | £1,217             | 1.4%       | 12,620     | 0.6%     |
|                                                                               |                    | 27.00/     |            |          |
| upporting Sectors (3 Enabling Sectors)                                        | £23,442            | 27.3%      | 749.442    | 37.4%    |
| Tourism (Cultural Economy including Sports)                                   | £3,523             | 4.1%       | 162,769    | 8.1%     |
|                                                                               | £9,818             | 11.5%      | 261,016    | 13.0%    |
| Retail                                                                        | £10,101            | 11.8%      | 325,656    | 16.3%    |
| otal (All 10 Sectors)                                                         | £85,736            |            | 2,001,657  |          |

Source: Oxford Economic Model, via Black Country Economic Intelligence Unit Analysis

% of GVA and jobs is calculated from the total of all sectors The blue shaded sectors are part of current WMCA LIS sector action plans