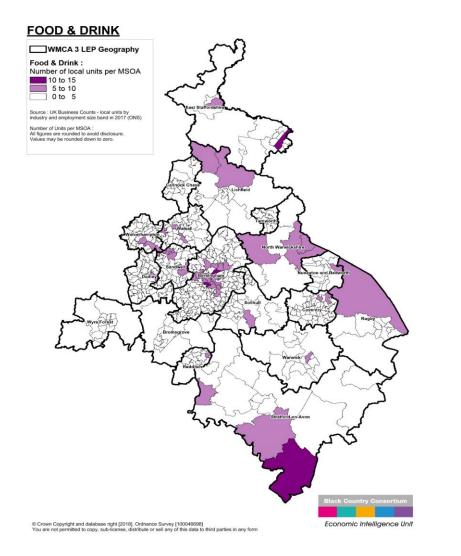

pporting Sector Evidence Base – Metals/Materials**



Ideas

Rolls-Royce University Technology Centre, University Birmingham (Materials)

Automotive Composites Research Centre

Advanced materials characterisation and simulation hub (AMCASH)



UK Metals Council insight, including Vision 2030 report



### Infrastructure

Various local energy infrastructure report/intelligence, e.g. "Energy as an Enabler"



**Business Environment** 

UK Metals Council insight

National Metalforming Centre

Engineering UK 2017 report

• In-depth analysis of the engineering sector in UK

**UK Castings** 

West Midlands Economic Forum

**UK Foundries** 

**Composites UK** 

Places

West Midlands Growth Company: "Make Your Mark"



# Food & Drink



# Black Country Consortium

# **WMCA Food & Drink Cluster**





have an enabling effect on the visitor economy.

### Niche Strengths

- Food and drink machinery
- Food and fluid control technology
- Photonics R&D



### **Industry Profile**



#### Economic Intelligence Unit

S Our Competitive Advantage

- Good access to supplier base
- Good connectivity with well developed road and train network and international airport
- High quality, sector focused science & research facilities and institutes
- Skills and experience in the food supply chain and processing.
- Strong tradition of photonics R&D
- Leader in food and drink machinery & equipment
- Access to a large domestic market, a long pedigree in production and R&D and a first-class logistical network
- A strong base of fast growing SMEs and micro businesses which are driving growth and job creat