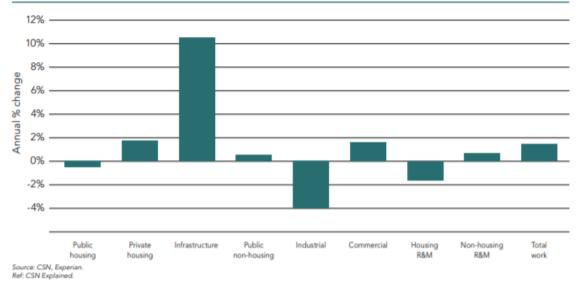

ng providers first off-site manufactured Wolverhampton & Coventry council homes in 2018.

#### Brownfield Land Remediation

- Development of strategic sites of employment and housing land is a key WMCA priorities.
- Action around improving this includes: Brownfield Research & Innovation Centre (BRIC), Land Remediation Fund, Land Commission

#### **Internal Structures**

- Fabricating and mechanical moving structures
- Specialists e.g. Wembley arch

#### Sector Skills Development

- Skills supply/demand mapping and gapping
- Focused use of provision data to compare with employer demand
- See next slides



# **CITB West Midlands Region Analysis**

#### **CONSTRUCTION INDUSTRY STRUCTURE 2015 – UK VS WEST MIDLANDS**



#### ANNUAL AVERAGE CONSTRUCTION OUTPUT GROWTH 2017-2021 - WEST MIDLANDS



#### • Infrastructure is substantially underrepresented in the region compared to the UK average (15% of the industry in UK compared to 8% in the West Midlands).

- Construction output in the West Midlands is forecast to grow at an annual average rate of 1.3% between 2017 and 2021, higher than all regions outside London except the North West and South East.
- Employment is projected to grow at an annual average rate of 0.4% a year between 2017 and 2021, compared to 0.6% at the national level
- The infrastructure sector is forecast to grow at an annual average rate of 10.6% in the five years to 2021, driven by the impact of HS2.

#### ANNUAL AVERAGE OUTPUT GROWTH BY REGION 2017–2021



# **Summary Statistics: Construction (Current)**

- **£7.1bn GVA** attributed to construction in WMCA, w