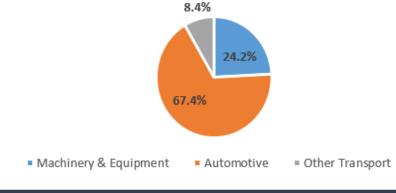

tgart, Munich

Global: Detroit, California, Tokyo



27



### **Summary Statistics: Automotive**

Jobs

Businesses

- Estimated £3.2bn GVA attributed to automotive manufacturing in WMCA. 2030 Ambition of £3.8bn
- **46,500 jobs** in the sub-sector locally. GBSLEP & CWLEP have the **most automotive jobs of all English LEP areas**
- The **majority (67%) of jobs** in transport and machinery manufacturing appear in automotive
- Automotive business growth has been faster in WMCA than the UK overall between 2011-2013 (3% growth) & 2014-2016 (12% growth)
- There is **high location quotients** across automotive SIC codes for the region, suggesting a significant cluster of activity compared to other parts of the UK.



#### Current: 46,500 in automotive, of 68,500 across transport & machinery







#### Current: 365 in automotive, of 1,255 across transport & machinery



Automotive Business Growth in WMCA and UK



Source: Oxford Economic Model, via Black Country Economic Intelligence Unit Analysis

### **Supporting Sector Evidence Base – Automotive**



#### Automotive Council dashboards

Ideas

- Measuring R&D levels, and university-industry collaboration
   <u>KPMG & SMMT Digitalisation report</u>
- Examines the digitalisation of automotive manufacturing in the UK <u>Warwick Manufacturing Group</u>

Vehicle Dynamics & Safety Research Group, Coventry University

#### Future Engines & Fuels Lab, University of Birmingham



#### **Automotive Council dashboards**

• Cost, flexibility and productivity of labour; availability of skills, levels of investment & productivity

#### **SEMT