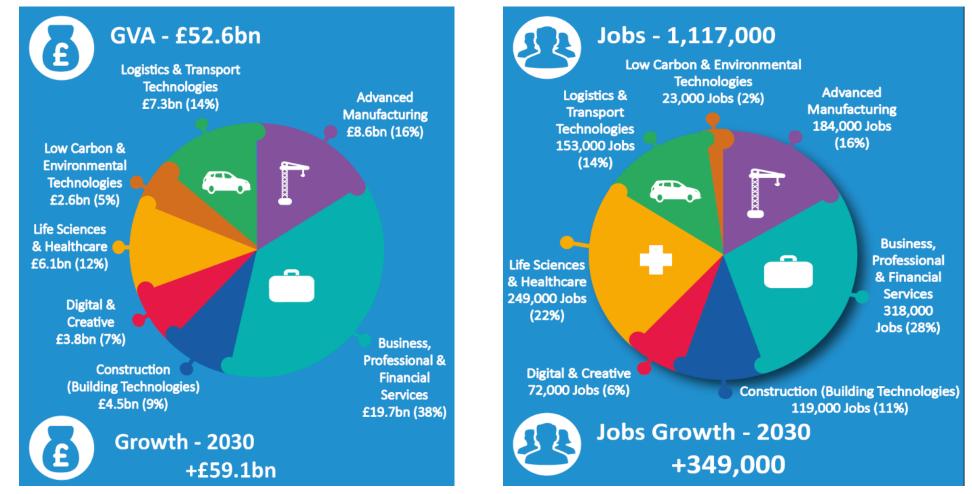

### **SEP Evidence: Enabling Sectors**

Note: Data displayed here is for 2013 and therefore doesn't match with 2015 data used in these slides

5

148,000 Jobs (19%)

Public Sector inc. Education 318,000 Jobs (41%)

- Alian

+155,000