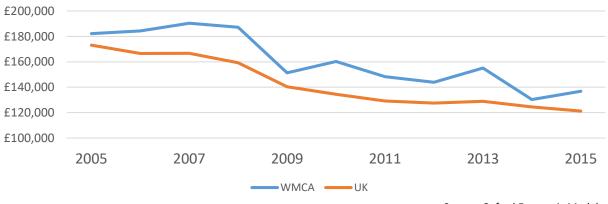

|-----------|---------------|----------|------------|
|                             | WMCA<br>Total | %           | WMCA<br>Total | %         | WMCA          | UK       | Difference |
| Energy                      | £2,139        | 63.7%       | 11,913        | 48.6%     | £179,537      | £169,398 | £10,138    |
| Water & Waste<br>Activities | £1,217        | 36.3%       | 12,620        | 51.4%     | £96,437       | £88,908  | £7,529     |
|                             |               |             |               |           |               |          |            |
| Sector overall              | £3,356        |             | 24,533        |           | £136,789      | £121,183 | £15,605    |

Source: Oxford Economic Model

### Low Carbon & Environmental Tech GVA per employee over time



Source: Oxford Economic Model



### Previous deep-dive analysis on the sector (2013 data)



### **WEST MIDLANDS** SECTOR SCOREBOARD - Low Carbon and Environmental Technologies



|                                                                    |                                                   |               |                             |             | Low Carbon & Environmental Technologies: Top 50 Businesses by GVA Aurage GVA Aurage GVA Aurage GVA per employee |                |                                              |               |                         |                     |                       |                 |               |