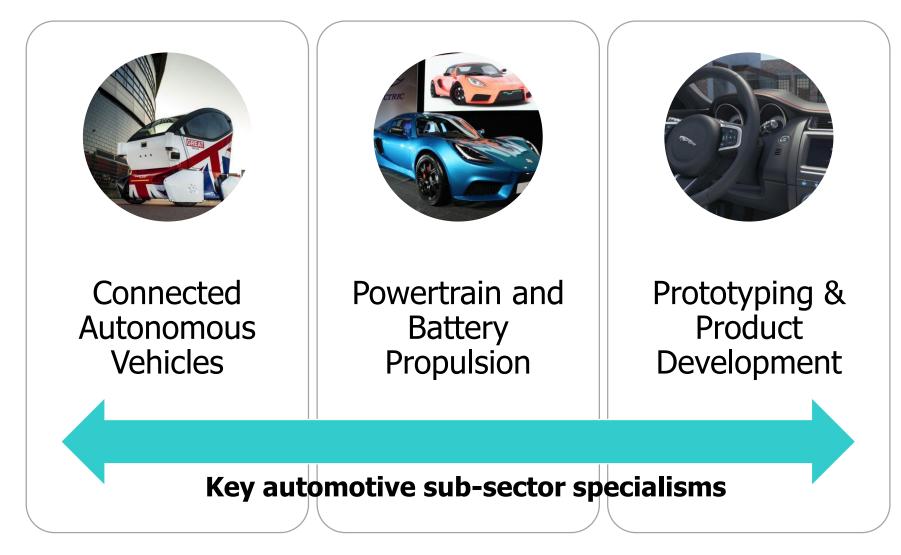

### **WMCA LIS Sectors & Sub-Sectors**

| Sectors                            | Sub-sector Specialisms |  |  |  |  |  |  |
|------------------------------------|------------------------|--|--|--|--|--|--|
|                                    | Automotive             |  |  |  |  |  |  |
|                                    | Rail                   |  |  |  |  |  |  |
| Advanced Manufacturing             | Aerospace              |  |  |  |  |  |  |
|                                    | Food and Drink         |  |  |  |  |  |  |
|                                    | Metals and Materials   |  |  |  |  |  |  |
| Construction                       |                        |  |  |  |  |  |  |
| Business and Professional Services | Financial Services     |  |  |  |  |  |  |
|                                    | Legal & Accounting     |  |  |  |  |  |  |
| Creative                           |                        |  |  |  |  |  |  |
| Low Carbon & Environmental         | Energy                 |  |  |  |  |  |  |
| Logistics and Transport Technology |                        |  |  |  |  |  |  |
| Life Sciences                      | Diagnostics and Trials |  |  |  |  |  |  |
|                                    | Devices                |  |  |  |  |  |  |
| Tourism                            |                        |  |  |  |  |  |  |