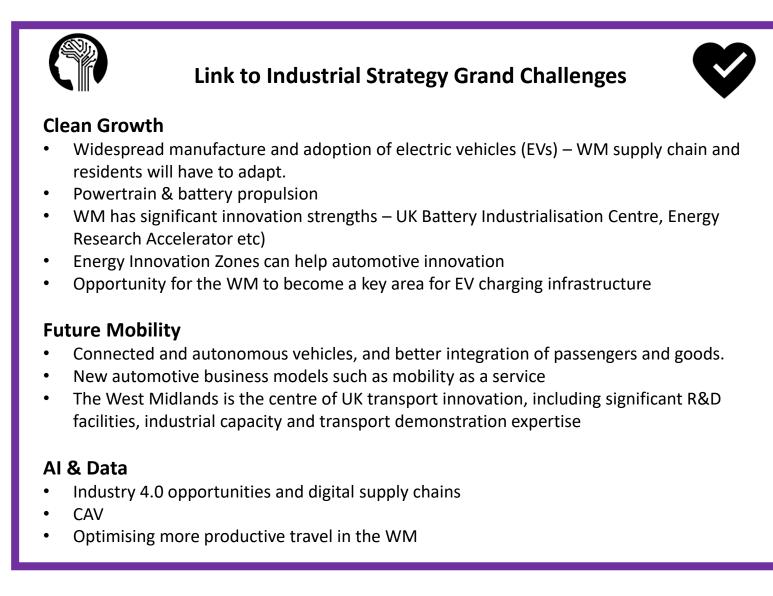

ersity of Warwick (opening 2018)
- The National Transport Design Centre, Coventry
- HORIBA-MIRA Consultancy and MIRA Technology Park
- Battery Prototype Centre, Warwick
- Wton Science, Technology & Prototyping Centre
- UK Battery Industrialisation Centre (UKBIC), Coventry – opens 2019
- Wton Science, Technology & Prototyping Centre
- Changan UK Research and Development Facility
- SMMT Industry Forum

#### Training:

- Rolls-Royce University Technology Centre, Birmingham
- EEF Technology Training Centre
- WMG Academy for Young Engineers
- Black Country Skills Factory
- Lloyds Bank Advanced Manufacturing Centre
- Institute for Advanced Manufacturing

#### **Production Processes:**

Manufacturing Technology Centre (MTC)
 Warwick Manufacturing Group (WMG)

24

## **Grand Challenges Context**





### 20 vehicle manufacturing sites

| Area  | Company                                  | Town                    | Туре                    | Activity                                              |
|-------|------------------------------------------|-------------------------|-------------------------|-------------------------------------------------------|
| CWLEP | Aston Martin Lagonda                     | Wellesbourne            | Car                     | Low volume build                                      |
| CWLEP | Aston Martin Lagonda                     | Nuneaton                | Car                     | BIW Manufacture                                       |
| CWLEP | Aston Martin Lagonda                     | Gaydon                  | Car                     | Vehicle Man