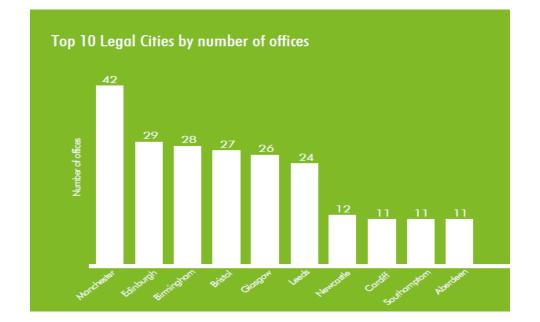

tte Research** 

**BPS Birmingham** 

**TheCityUK regional report** 

The Midlands Engine Midlands Financial Centre of Excellence report



Places

West Midlands Growth Company: "Make Your Mark"



# Legal & Accounting



# WMCA Cluster – Legal & Accounting







**Black Country Consortium** 

Economic Intelligence Unit

#### Full-service Offering

• Birmingham is the only fullservice UK offering outside London.

#### **Office Space**

 Birmingham is a top city for current occupied floorspace (e.g. for law), but the region also continues to create further high quality office space for all activity, at a cheaper cost to London.



# WMCA Cluster - Legal

CBRE's 'Law in the Regions' report identifies **Birmingham**, Bristol and Manchester as **primary UK legal centres outside of London**.



Birmingham is in the top 3 cities (outside London) for both **legal sector floorspace**, **number of legal offices** and **number of fee earners:** the second largest by floor space (781,893 sq ft.), third largest for number of offices (28) and second for number of fee earners (1,831)



Source: CBRE



# **Industry Profile**

Black Country Consortium

#### Economic Intelligence Unit



Our Competitive Advantage

- Re-location of large firms (PWC investment)
- Only full-service UK offering outside London
- Strong talent pool & excellent links to London
- UK's largest regional legal & insurance cluster and the largest accountancy cluster outside London.
- Readily available cutting-edge city centre office space in new developments across the region.
- Birmingham is in **the top 3 cities**