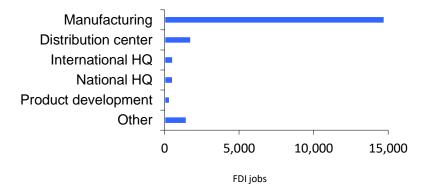

rs**

- Specialist food and drink manufacturers and processors
- · Manufacturers and processors and with an interest in UK market
- Investors looking to leverage the research capabilities at local universities – some may seek to establish R&D centres as well as manufacturing centres

### The region's USPs

- 2. Niche and specialist Food & Drink expertise (e.g. machinery and equipment)
- 3. Supply chain centre with large cluster of logistics companies and major supermarkets distribution
- 3. Strong food and drink within local universities, notably Birmingham University's Formulation Engineering Department and University College Birmingham's UCB's Food Innovation Facility
- 4. Central location with good connectivity and strong logistics network

#### Main types of food and drink investment



### Key emerging technologies driving business growth and investment

- Additive manufacturing (AM)
- Alternative protein sources
- Smart packaging
- Functional foods with specific health benefits
- IoT applications
- · Synthetic biology

#### Potential wider impact on the region's economy

While a significant number of jobs created are lower skilled, many (e.g. food scientists/technologists with degrees and higher degrees) are high value added (i.e. highly skilled with high GVA per worker), making an important contribution to improving regional productivity.

| Job volume | Job value |
|------------|-----------|
| Medium     | Medium    |

#### Key competitor locations:

**UK**: West Yorkshire, Great Manchester

**Europe:** Flanders, Vienna, Sofia, South Moravia, Prague, Aarhus, Tampere