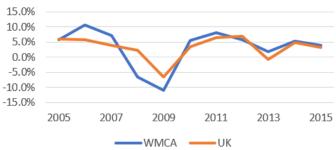

sector employs the youngest and most diverse workforce of any sector in the region.
- Tourism can lead the way in promoting inclusivity within the regional workforce



## **Summary Statistics: Tourism**

- **£3.5bn GVA** attributed to tourism in the WMCA, with a 2030 ambition of £6.0bn.
- **163,000 jobs** in the sector locally. In 2030, the ambition is that 213,000 jobs will exist in tourism, an increase of 50,000.
- The Food & Accommodation sub-sector dominates in terms of GVA and jobs, making up almost three-quarters of activity in both the WMCA and the UK.
- This data reflects the initial tourism (cultural economy including sports) WMCA sector definition. Using the ONS definition of tourism adds approximately **46,000 more WMCA jobs** in the sector and around **£1bn extra GVA**.







#### Current: **163,000** 2030 Ambition: **213,000 (+50,000) 18% growth** since 2010



#### % of Tourism Sector Jobs in the WMCA



West Midlands Combined Authority

Source: Oxford Economic Model

Jobs

## Previous Analysis of the 'Cultural, Creative Industries and Tourism' Sector in the WMCA





Source: Oxford Economic Model

### WEST MIDLANDS SECTOR SCORECARD – Culture, Creative Industries & Tourism

|                                                              |                                                                |         |                | Busin              |                       | · · · ·          |                     |                        | - AV                      | erage G           | SVA per e         | mploy  | ee  |
|--------------------------------------