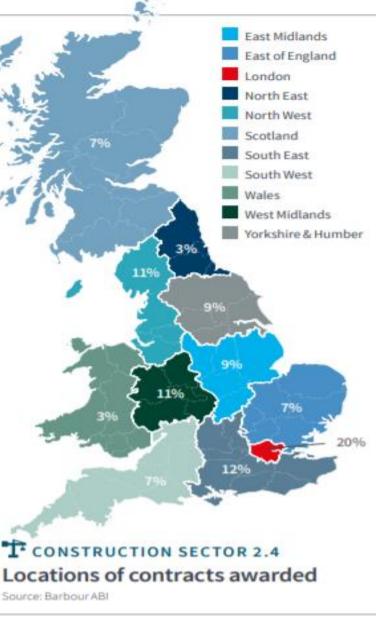

hniques
- Regional expertise in circular economy, industrial synergy, waste as a value stream.

#### AI & Data

- BIM
- Smart buildings
- Automated construction links with potentially digital supply chains of manufacturing sector



# **WMCA Construction Cluster**

- According to Barbour ABI, 11% of UK Construction contracts awarded in 2017 were in the West Midlands region. This is the joint 2<sup>nd</sup> highest region outside of London.
- Recent infrastructure and housing investment announcements will provide a further boost to the sector.
- According to CITB, compared to the UK overall, the WM has a greater share of construction work within industrial, (5% of industry compared to 3%), commercial (21% compared to 18%) and non-housing repair & maintenance (R&M) (24% compared to 17%).





### WMCA Construction Sector Location Quotients (SIA)

|                                                                        | Employment | LQ  |
|------------------------------------------------------------------------|------------|-----|
| Construction activities                                                |            |     |
| Development of building projects                                       | 1,750      | 0.4 |
| Construction of residential and non-<br>residential buildings          | 26,000     | 1.3 |
| Construction of roads and railways                                     | 2,000      | 0.6 |
| Construction of utility projects                                       | 225        | 0.2 |
| Construction of other civil engineering projects                       | 4,500