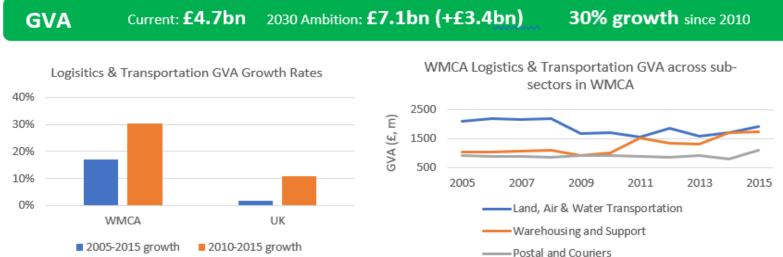

ets to accommodate peaks and troughs in demand
- Integrated delivery systems for shopping centres to increase transportation efficiencies and reduce traffic and bottlenecks

S IE WMGC Regional Observatory deep dive intelligence Black Country Consortium Economic Intelligence Unit LIS analysis

## **Summary Statistics: Logistics & Transport (Current)**

Jobs



- **123,000 jobs** in the sector locally. In 2030, the ambition is that 125,000 jobs will exist in logistics & transport.
- Jobs & GVA is quite evenly spread across the three sub-sectors, though the largest is 'Land, Air & Water Transportation' (42% of jobs & 40% of GVA).
- Logistics & Transport GVA has grown faster in the WMCA than it has in the UK overall WMCA over the past 5 and 10 years (30% growth compared to 11% since 2010).





Current: **123,000** 2030 Ambition: **125,000 (+2,000)** 3

### 34% growth since 2010

Black Country Consortium

Economic Intelligence Unit



WMCA Logistics & Transportation Jobs Composition



Source: Oxford Economic Model

### Previous deep-dive analysis on the sector (2013 data)





Source: Oxford Economic Model



pipelines

WMCA UK



Low Carbon and Environmental

Technologies, 1.2%

Digital and Creative, 4% Construction 6.2%

Cultural Economy incl.

Sports, 7.8%

Source: Oxford Economic Model

2005

2007

2009

2011 2013

2003

04/07/2017 14:06



(a) 411.7am

### **SECTOR SCORECARD - Logistics and Transport Technologies**

Average GVA per employee

|                        | black         | country                              | A Caller |
|------------------------|-------------