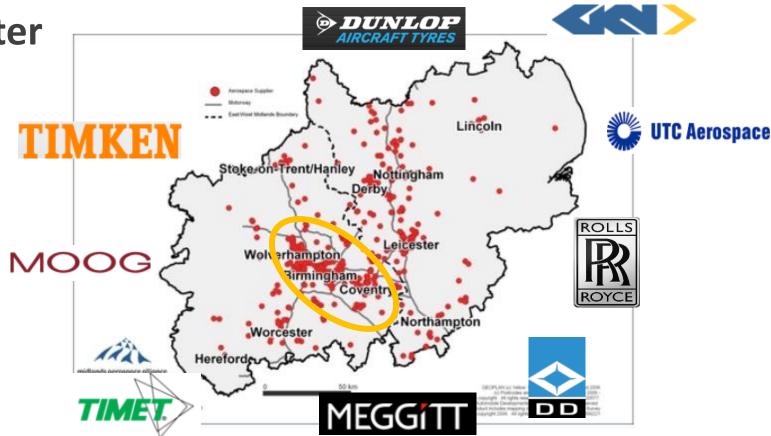

of the world's), and WM is roughlyy half of this broad Midlands Engine-based cluster.
- Approx. 10% of UK aerospace activity is in the WM, with the EM being slightly larger at approx. 15%
- A cluster hub exists around Rolls-Royce Control Systems, Meggitt, Moog and UTC Aerospace in Birmingham, Wolverhampton and Coventry, which supply electromechanical systems to control aircraft moving parts.
- Up to 70 WM companies supply parts to the latest passenger planes of both Boeing & Airbus from wing components to engine and flight control systems.
- The SIA states that "feedback and further evidence provided by local partners in the development of the WM SIA indicates that the level of employment supported by aerospace is likely to be significantly higher in practice than the SIC data suggest."



#### Core Technology Competencies that Define Midlands Aerospace

1) systems that power aircraft: gas turbine engines and other aircraft propulsion systems

2) systems that control the moving parts of aircraft and engines: electrical, mechanical, electronic, hydraulic, pneumatic

3) specialist metal and composite materials for these systems

4) engineering design services, factory equipment and tooling



### **WMCA Aerospace Cluster**

Largest aerospace cluster organisations in the key aerospace countries 2014



Economic Intelligence Unit





#### ■ BC, GBS, C&W ■ other areas

- Midlands Aerospace Alliance reports that it has **160 members covered by the WMCA area**, over half of its 300 Midlands membership.
- England is recognised as having four aerospace clusters: North West, South