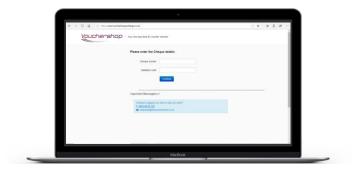

## HOW IT ALL WORKS FOR PARENTS

- Parent receives their digital eVoucher cheque which will have their cheque number and validation code
- Parents go to <a href="https://www.vouchershopexchange.co.uk">www.vouchershopexchange.co.uk</a> and enters their cheque number and validation code

- Parents then chooses which supermarket eVoucher they would like, you must spend your full cheque value at once. Parent then completes the form with their email address and submits the order.
- The eVoucher is sent instantly to the parent's email address, they then spend it instore either by presenting their mobile or printed version.