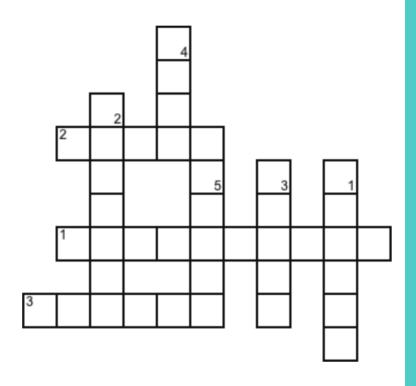

# FIZZ FREE CROSSWORD

Can you fit in the Fizz Free February words?

#### Across

- 1. Talking to each other
- 2. Noise from bubbles in a drink
- 3. American for pop
- 4. Not natural

#### **Down**

- 1. White & in your mouth
- 2. Something you do when happy
- 3. White & sweet
- 4. City of a thousand trades
- 5. All about your mouth
- 6. Something you eat
- 7. Very large town

Go Fizz Free in February
Find out more at
www.birmingham.gov.uk/fizzfreefebruary