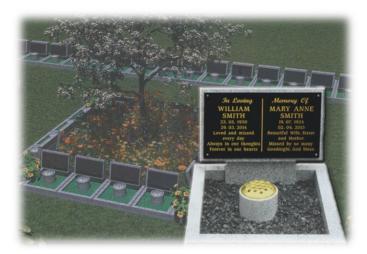

# Mini Grave Plus vase

Prices are normally reviewed annually but are subject to change at any time. You should check that the price is correct before completing the application.

Mini-Grave Application Form

#### Mini Grave plus Vase

These Mini Grave Memorials are placed below ground and the price includes the Unit, Flower Vase and Ornamental Gravel.

\*\*\*\*

For Memorial Inscriptions on the Mini Graves you can contact a Stonemason of your choice who will quote you for any inscription work including motif/photos required.