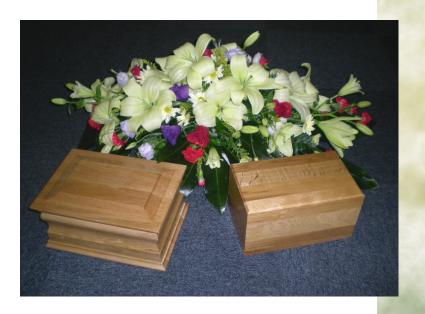

# Application Form "Balmoral" and "Windsor" Caskets

# "Balmoral" "Windsor"

Prices are normally reviewed on 1st April each year, but are subject to change at any time. You should check that this price is correct before completing the application.

## Important points to note prior to application.

"Windsor" Casket is Wood veneer casket, including name plate

The City Council reserves the right to refuse any inscription that is deemed to be unacceptable.