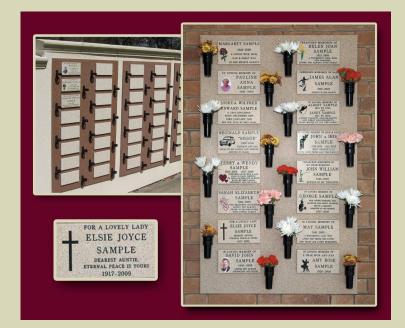

# Memorial Boutonniere Plaque

Prices are normally reviewed annually but are subject to change at any time. You should check that the price is correct before completing the application.

### Important points to note prior to application.

Boutonniere Plaques are manufactured to the highest standard each plaque is individually crafted and supplied with dedicated posy holder creating a unique and enduring tribute to a loved one. Located in the Rose Gardens at Lodge Hill and Yardley Crematoria and the cloisters at Sutton Coldfield Crematorium.

Boutonniere Plaques can be further enhanced with decorative motifs, symbols and ceramic plates.

Plaques are offered in the following styles:

Text only

- Text with engraved motif or symbol
- Text with engraved motif in hand painted finish
- Text with ceramic portrait (photograph)