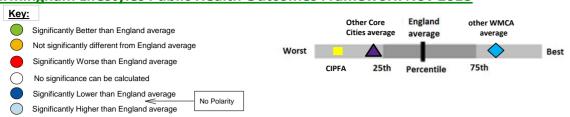

## **Birmingham Lifestyles Public Health Outcomes Framework Nov 2018**

| Domaii | Indicator                                                                                                                          | B'ham<br>Number | B'ham<br>Stat | Eng Avg | Eng Worst | England Range                                                                                                                                                                                                                                                                                                                                                                                                                                                                                                                                                                                                                                                                                                                                                                                                                                                                                                                                                                                                                                                                                                                                                                                                                                                                                                                                                                                                                                                                                                                                                                                                                                                                                                                                                                                                                                                                                                                                                                                                                                                                                                                         | Eng Best | Other Core<br>cities<br>average | CIPFA WI | other<br>MCA<br>erage |
|--------|------------------------------------------------------------------------------------------------------------------------------------|-----------------|---------------|---------|-----------|---------------------------------------------------------------------------------------------------------------------------------------------------------------------------------------------------------------------------------------------------------------------------------------------------------------------------------------------------------------------------------------------------------------------------------------------------------------------------------------------------------------------------------------------------------------------------------------------------------------------------------------------------------------------------------------------------------------------------------------------------------------------------------------------------------------------------------------------------------------------------------------------------------------------------------------------------------------------------------------------------------------------------------------------------------------------------------------------------------------------------------------------------------------------------------------------------------------------------------------------------------------------------------------------------------------------------------------------------------------------------------------------------------------------------------------------------------------------------------------------------------------------------------------------------------------------------------------------------------------------------------------------------------------------------------------------------------------------------------------------------------------------------------------------------------------------------------------------------------------------------------------------------------------------------------------------------------------------------------------------------------------------------------------------------------------------------------------------------------------------------------------|----------|---------------------------------|----------|-----------------------|
|        | 0.1i - Healthy life expectancy at birth (Males) (2014 - 16)                                                                        | n/a             | 59.7          | 63.3    | 54.3      | <b>▲ ◇</b>                                                                                                                                                                                                                                                                                                                                                                                                                                                                                                                                                                                                                                                                                                                                                                                                                                                                                                                                                                                                                                                                                                                                                                                                                                                                                                                                                                                                                                                                                                                                                                                                                                                                                                                                                                                                                                                                                                                                                                                                                                                                                                                            | 69.9     | 58.3                            | 59.4     | 59.7                  |
| D (    | 0.1i - Healthy life expectancy at birth (Females) (2014 - 16)                                                                      | n/a             | 59.3          | 63.9    | 54.6      | <b>△C</b> ♦                                                                                                                                                                                                                                                                                                                                                                                                                                                                                                                                                                                                                                                                                                                                                                                                                                                                                                                                                                                                                                                                                                                                                                                                                                                                                                                                                                                                                                                                                                                                                                                                                                                                                                                                                                                                                                                                                                                                                                                                                                                                                                                           | 71.1     | 58.8                            | 59.5     | 61.0                  |
| rchin  | 0.1ii - Life expectancy at 65 (Males) (2014 - 16)                                                                                  | n/a             | 17.8          | 18.8    | 15.8      | <b>A )</b> ♦                                                                                                                                                                                                                                                                                                                                                                                                                                                                                                                                                                                                                                                                                                                                                                                                                                                                                                                                                                                                                                                                                                                                                                                                                                                                                                                                                                                                                                                                                                                                                                                                                                                                                                                                                                                                                                                                                                                                                                                                                                                                                                                          | 22.1     | 17.4                            | 17.7     | 18.2                  |
| vera   | 0.1ii - Life expectancy at 65 (Females) (2014 - 16)                                                                                | n/a             | 20.8          | 21.1    | 18.7      |                                                                                                                                                                                                                                                                                                                                                                                                                                                                                                                                                                                                                                                                                                                                                                                                                                                                                                                                                                                                                                                                                                                                                                                                                                                                                                                                                                                                                                                                                                                                                                                                                                                                                                                                                                                                                                                                                                                                                                                                                                                                                                                                       | 24.4     | 20.0                            | 20.3     | 20.8                  |
| 0      | 0.1ii - Life expectancy at birth (Males) (2014 - 16)                                                                               | n/a             | 77.2          | 79.5    | 74.2      | <b>▲</b> ♦                                                                                                                                                                                                                                                                                                                                                                                                                                                                                                                                                                                                                                                                                                                                                                                                                                                                                                                                                                                                                                                                                                                                                                                                                                                                                                                                                                                                                                                                                                                                                                                                                                                                                                                                                                                                                                                                                                                                                                                                                                                                                                                            | 83.7     | 77.5                            | 77.7     | 78.2                  |
|        | 0.1ii - Life expectancy at birth (Females) (2014 - 16)                                                                             | n/a             | 81.9          | 83.1    | 79.4      | <b>A</b> • • • • • • • • • • • • • • • • • • •                                                                                                                                                                                                                                                                                                                                                                                                                                                                                                                                                                                                                                                                                                                                                                                                                                                                                                                                                                                                                                                                                                                                                                                                                                                                                                                                                                                                                                                                                                                                                                                                                                                                                                                                                                                                                                                                                                                                                                                                                                                                                        | 86.8     | 81.4                            | 81.8     | 82.4                  |
|        | 1.16 - Utilisation of outdoor space for exercise/health reasons (Mar 2015 - Feb 2016)                                              | n/a             | 18.4          | 17.9    | 5.1       |                                                                                                                                                                                                                                                                                                                                                                                                                                                                                                                                                                                                                                                                                                                                                                                                                                                                                                                                                                                                                                                                                                                                                                                                                                                                                                                                                                                                                                                                                                                                                                                                                                                                                                                                                                                                                                                                                                                                                                                                                                                                                                                                       | 36.9     | 17.8                            | 17.2     | 19.5                  |
|        | 1.17 - Fuel poverty (2016)                                                                                                         | 72,071          | 16.8          | 11.1    | 17.0      | O •                                                                                                                                                                                                                                                                                                                                                                                                                                                                                                                                                                                                                                                                                                                                                                                                                                                                                                                                                                                                                                                                                                                                                                                                                                                                                                                                                                                                                                                                                                                                                                                                                                                                                                                                                                                                                                                                                                                                                                                                                                                                                                                                   | 6.5      | 13.9                            | 13.9     | 14.3                  |
|        | 2.03 - Smoking status at time of delivery (2016/17)                                                                                | 1,322           | 8.1           | 10.7    | 28.1      |                                                                                                                                                                                                                                                                                                                                                                                                                                                                                                                                                                                                                                                                                                                                                                                                                                                                                                                                                                                                                                                                                                                                                                                                                                                                                                                                                                                                                                                                                                                                                                                                                                                                                                                                                                                                                                                                                                                                                                                                                                                                                                                                       | 2.3      | 12.6                            | 12.6     | 12.1                  |
|        | 2.04 - Under 18 conceptions (2016)                                                                                                 | 455             | 21.4          | 18.8    | 36.5      | <u> </u>                                                                                                                                                                                                                                                                                                                                                                                                                                                                                                                                                                                                                                                                                                                                                                                                                                                                                                                                                                                                                                                                                                                                                                                                                                                                                                                                                                                                                                                                                                                                                                                                                                                                                                                                                                                                                                                                                                                                                                                                                                                                                                                              | 4.6      | 24.4                            | 24.5     | 24.5                  |
|        | 2.04 - Under 18 conceptions: conceptions in those aged under 16 (2016)                                                             | 63              | 3.0           | 3.0     | 7.7       |                                                                                                                                                                                                                                                                                                                                                                                                                                                                                                                                                                                                                                                                                                                                                                                                                                                                                                                                                                                                                                                                                                                                                                                                                                                                                                                                                                                                                                                                                                                                                                                                                                                                                                                                                                                                                                                                                                                                                                                                                                                                                                                                       | 0.7      | 4.1                             | 3.9      | 4.0                   |
|        | 2.06i - Child excess weight in 4-5 and 10-11 year olds - 4-5 year olds (2016/17)                                                   | 3,978           | 24.7          | 22.6    | 28.2      | <b>©</b>                                                                                                                                                                                                                                                                                                                                                                                                                                                                                                                                                                                                                                                                                                                                                                                                                                                                                                                                                                                                                                                                                                                                                                                                                                                                                                                                                                                                                                                                                                                                                                                                                                                                                                                                                                                                                                                                                                                                                                                                                                                                                                                              | 15.0     | 23.8                            | 23.4     | 24.5                  |
|        | 2.06ii - Child excess weight in 4-5 and 10-11 year olds - 10-11 year olds (2016/17)                                                | 5,795           | 40.1          | 34.2    | 43.9      | <b>©</b>                                                                                                                                                                                                                                                                                                                                                                                                                                                                                                                                                                                                                                                                                                                                                                                                                                                                                                                                                                                                                                                                                                                                                                                                                                                                                                                                                                                                                                                                                                                                                                                                                                                                                                                                                                                                                                                                                                                                                                                                                                                                                                                              | 25.3     | 36.6                            | 37.2     | 39.7                  |
|        | 2.09i - Smoking prevalence at age 15 - current smokers (WAY survey) (2014/15)                                                      | n/a             | 4.4           | 8.2     | 14.9      |                                                                                                                                                                                                                                                                                                                                                                                                                                                                                                                                                                                                                                                                                                                                                                                                                                                                                                                                                                                                                                                                                                                                                                                                                                                                                                                                                                                                                                                                                                                                                                                                                                                                                                                                                                                                                                                                                                                                                                                                                                                                                                                                       | 3.4      | 9.1                             | 7.9      | 6.6                   |
|        | 2.09ii - Smoking prevalence at age 15 - regular smokers (WAY survey) (2014/15)                                                     | n/a             | 3.1           | 5.5     | 11.1      | <b>A</b> • •                                                                                                                                                                                                                                                                                                                                                                                                                                                                                                                                                                                                                                                                                                                                                                                                                                                                                                                                                                                                                                                                                                                                                                                                                                                                                                                                                                                                                                                                                                                                                                                                                                                                                                                                                                                                                                                                                                                                                                                                                                                                                                                          | 1.3      | 6.6                             | 5.8      | 4.9                   |
|        | 2.09iii - Smoking prevalence at age 15 - occasional smokers (WAY survey) (2014/15)                                                 | n/a             | 1.3           | 2.7     | 7.6       |                                                                                                                                                                                                                                                                                                                                                                                                                                                                                                                                                                                                                                                                                                                                                                                                                                                                                                                                                                                                                                                                                                                                                                                                                                                                                                                                                                                                                                                                                                                                                                                                                                                                                                                                                                                                                                                                                                                                                                                                                                                                                                                                       | 0.6      | 2.5                             | 2.1      | 1.8                   |
|        | 2.11i - Proportion of the population meeting the recommended '5-a-day' on a 'usual day' (adults) (2016/17)                         | n/a             | 48.9          | 57.4    | 45.7      | • • •                                                                                                                                                                                                                                                                                                                                                                                                                                                                                                                                                                                                                                                                                                                                                                                                                                                                                                                                                                                                                                                                                                                                                                                                                                                                                                                                                                                                                                                                                                                                                                                                                                                                                                                                                                                                                                                                                                                                                                                                                                                                                                                                 | 68.8     | 54.9                            | 54.0     | 52.4                  |
|        | 2.11ii - Average number of portions of fruit consumed daily (adults) (2016/17)                                                     | n/a             | 2.5           | 2.6     | 2.3       |                                                                                                                                                                                                                                                                                                                                                                                                                                                                                                                                                                                                                                                                                                                                                                                                                                                                                                                                                                                                                                                                                                                                                                                                                                                                                                                                                                                                                                                                                                                                                                                                                                                                                                                                                                                                                                                                                                                                                                                                                                                                                                                                       | 3.1      | 2.5                             | 2.5      | 2.5                   |
|        | 2.11iii - Average number of portions of vegetables consumed daily (adults) (2016/17)                                               | n/a             | 2.5           | 2.7     | 2.4       |                                                                                                                                                                                                                                                                                                                                                                                                                                                                                                                                                                                                                                                                                                                                                                                                                                                                                                                                                                                                                                                                                                                                                                                                                                                                                                                                                                                                                                                                                                                                                                                                                                                                                                                                                                                                                                                                                                                                                                                                                                                                                                                                       | 3.1      | 2.7                             | 2.6      | 2.5                   |
|        | 2.11iv - Proportion of the population meeting the recommended "5-a-day" at age 15 (2014/15)                                        | n/a             | 54.1          | 52.4    | 39.9      |                                                                                                                                                                                                                                                                                                                                                                                                                                                                                                                                                                                                                                                                                                                                                                                                                                                                                                                                                                                                                                                                                                                                                                                                                                                                                                                                                                                                                                                                                                                                                                                                                                                                                                                                                                                                                                                                                                                                                                                                                                                                                                                                       | 67.6     | 49.6                            | 49.9     | 49.8                  |
|        | 2.11v - Average number of portions of fruit consumed daily at age 15 (WAY survey) (2014/15)                                        | n/a             | 2.5           | 2.4     | 2.0       | <b>\rightarrow \rightarrow \rightarrow <b>\rightarrow \rightarrow \rightarrow</b></b> | 3.3      | 2.4                             | 2.4      | 2.3                   |
|        | 2.11vi - Average number of portions of vegetables consumed daily at age 15 (WAY survey) (2014/15)                                  | n/a             | 2.4           | 2.4     | 1.9       |                                                                                                                                                                                                                                                                                                                                                                                                                                                                                                                                                                                                                                                                                                                                                                                                                                                                                                                                                                                                                                                                                                                                                                                                                                                                                                                                                                                                                                                                                                                                                                                                                                                                                                                                                                                                                                                                                                                                                                                                                                                                                                                                       | 2.9      | 2.3                             | 2.3      | 2.3                   |
|        | 2.12 - Percentage of adults (aged 18+) classified as overweight or obese (2016/17)                                                 | n/a             | 61.2          | 61.3    | 74.9      | <b>♦</b>                                                                                                                                                                                                                                                                                                                                                                                                                                                                                                                                                                                                                                                                                                                                                                                                                                                                                                                                                                                                                                                                                                                                                                                                                                                                                                                                                                                                                                                                                                                                                                                                                                                                                                                                                                                                                                                                                                                                                                                                                                                                                                                              | 40.5     | 61.0                            | 62.3     | 66.5                  |
|        | 2.13i - Percentage of physically active adults (2016/17)                                                                           | n/a             | 62.4          | 66.0    | 53.3      | <b>♦</b>                                                                                                                                                                                                                                                                                                                                                                                                                                                                                                                                                                                                                                                                                                                                                                                                                                                                                                                                                                                                                                                                                                                                                                                                                                                                                                                                                                                                                                                                                                                                                                                                                                                                                                                                                                                                                                                                                                                                                                                                                                                                                                                              | 78.0     | 66.3                            | 63.4     | 58.3                  |
| alth   | 2.13ii - Percentage of physically inactive adults (2016/17)                                                                        | n/a             | 25.4          | 22.2    | 33.3      | <b>♦</b>                                                                                                                                                                                                                                                                                                                                                                                                                                                                                                                                                                                                                                                                                                                                                                                                                                                                                                                                                                                                                                                                                                                                                                                                                                                                                                                                                                                                                                                                                                                                                                                                                                                                                                                                                                                                                                                                                                                                                                                                                                                                                                                              | 12.4     | 22.7                            | 24.7     | 28.9                  |
| ¥      | 2.14 - Smoking Prevalence in adults - current smokers (APS) (Males) (2017)                                                         | 69,717          | 17.0          | 16.8    | 26.2      |                                                                                                                                                                                                                                                                                                                                                                                                                                                                                                                                                                                                                                                                                                                                                                                                                                                                                                                                                                                                                                                                                                                                                                                                                                                                                                                                                                                                                                                                                                                                                                                                                                                                                                                                                                                                                                                                                                                                                                                                                                                                                                                                       | 9.9      | 18.1                            | 18.8     | 16.3                  |
|        | 2.14 - Smoking Prevalence in adults - current smokers (APS) (Females) (2017)                                                       | 45,704          | 10.6          | 13.0    | 21.8      | <b>▲</b>                                                                                                                                                                                                                                                                                                                                                                                                                                                                                                                                                                                                                                                                                                                                                                                                                                                                                                                                                                                                                                                                                                                                                                                                                                                                                                                                                                                                                                                                                                                                                                                                                                                                                                                                                                                                                                                                                                                                                                                                                                                                                                                              | 5.1      | 15.4                            | 14.9     | 12.5                  |
|        | 2.14 - Smoking Prevalence in adults - current smokers (APS) (Persons) (2017)                                                       | 115,480         | 13.7          | 14.9    | 23.1      | <u> </u>                                                                                                                                                                                                                                                                                                                                                                                                                                                                                                                                                                                                                                                                                                                                                                                                                                                                                                                                                                                                                                                                                                                                                                                                                                                                                                                                                                                                                                                                                                                                                                                                                                                                                                                                                                                                                                                                                                                                                                                                                                                                                                                              | 8.1      | 16.7                            | 16.8     | 14.4                  |
|        | 2.15i - Successful completion of drug treatment - opiate users (2017)                                                              | 289             | 6.0           | 6.5     | 2.0       |                                                                                                                                                                                                                                                                                                                                                                                                                                                                                                                                                                                                                                                                                                                                                                                                                                                                                                                                                                                                                                                                                                                                                                                                                                                                                                                                                                                                                                                                                                                                                                                                                                                                                                                                                                                                                                                                                                                                                                                                                                                                                                                                       | 13.4     | 5.3                             | 5.8      | 5.8                   |
|        | 2.15ii - Successful completion of drug treatment - non-opiate users (2017)                                                         | 505             | 41.5          | 36.9    | 16.9      |                                                                                                                                                                                                                                                                                                                                                                                                                                                                                                                                                                                                                                                                                                                                                                                                                                                                                                                                                                                                                                                                                                                                                                                                                                                                                                                                                                                                                                                                                                                                                                                                                                                                                                                                                                                                                                                                                                                                                                                                                                                                                                                                       | 60.5     | 34.1                            | 38.7     | 34.3                  |
|        | 2.15iii - Successful completion of alcohol treatment (2017)                                                                        | 662             | 43.3          | 38.9    | 18.2      |                                                                                                                                                                                                                                                                                                                                                                                                                                                                                                                                                                                                                                                                                                                                                                                                                                                                                                                                                                                                                                                                                                                                                                                                                                                                                                                                                                                                                                                                                                                                                                                                                                                                                                                                                                                                                                                                                                                                                                                                                                                                                                                                       | 54.9     | 37.7                            | 40.7     | 42.9                  |
|        | 2.15iv - Deaths from drug misuse (Males) (2015 - 17)                                                                               | 117             | 7.1           | 6.3     | 25.3      | <b>A</b> • • • • • • • • • • • • • • • • • • •                                                                                                                                                                                                                                                                                                                                                                                                                                                                                                                                                                                                                                                                                                                                                                                                                                                                                                                                                                                                                                                                                                                                                                                                                                                                                                                                                                                                                                                                                                                                                                                                                                                                                                                                                                                                                                                                                                                                                                                                                                                                                        | 2.2      | 10.2                            | 8.2      | 5.2                   |
|        | 2.15iv - Deaths from drug misuse (Females) (2015 - 17)                                                                             | 46              | 3.1           | 2.3     | 11.6      | <b>▲</b> ○                                                                                                                                                                                                                                                                                                                                                                                                                                                                                                                                                                                                                                                                                                                                                                                                                                                                                                                                                                                                                                                                                                                                                                                                                                                                                                                                                                                                                                                                                                                                                                                                                                                                                                                                                                                                                                                                                                                                                                                                                                                                                                                            | 1.1      | 4.2                             | 3.7      | 2.5                   |
|        | 2.15iv - Deaths from drug misuse (Persons) (2015 - 17)                                                                             | 163             | 5.1           | 4.3     | 18.5      | <b>▲</b> □ ♦                                                                                                                                                                                                                                                                                                                                                                                                                                                                                                                                                                                                                                                                                                                                                                                                                                                                                                                                                                                                                                                                                                                                                                                                                                                                                                                                                                                                                                                                                                                                                                                                                                                                                                                                                                                                                                                                                                                                                                                                                                                                                                                          | 1.1      | 7.1                             | 5.5      | 3.5                   |
|        | 2.16 - Adults with substance misuse treatment need who successfully engage in community-based structured treatment follo (2017/18) | 315             | 29.2          | 32.1    | 10.1      | <b>•</b>                                                                                                                                                                                                                                                                                                                                                                                                                                                                                                                                                                                                                                                                                                                                                                                                                                                                                                                                                                                                                                                                                                                                                                                                                                                                                                                                                                                                                                                                                                                                                                                                                                                                                                                                                                                                                                                                                                                                                                                                                                                                                                                              | 90.9     | 31.8                            | 35.9     | 43.1                  |
|        | 2.18 - Admission episodes for alcohol-related conditions - narrow definition (Males) (2016/17)                                     | 4,214           | 942.3         | 818.4   | 1462.0    | k)                                                                                                                                                                                                                                                                                                                                                                                                                                                                                                                                                                                                                                                                                                                                                                                                                                                                                                                                                                                                                                                                                                                                                                                                                                                                                                                                                                                                                                                                                                                                                                                                                                                                                                                                                                                                                                                                                                                                                                                                                                                                                                                                    | 527.4    | 990.0                           | 975.0    | 969.7                 |
|        | 2.18 - Admission episodes for alcohol-related conditions - narrow definition (Females) (2016/17)                                   | 2,418           | 486.0         | 473.2   | 858.6     | <b>♦ .</b> • •                                                                                                                                                                                                                                                                                                                                                                                                                                                                                                                                                                                                                                                                                                                                                                                                                                                                                                                                                                                                                                                                                                                                                                                                                                                                                                                                                                                                                                                                                                                                                                                                                                                                                                                                                                                                                                                                                                                                                                                                                                                                                                                        | 255.1    | 535.6                           | 551.3 5  | 585.5                 |
|        | 2.18 - Admission episodes for alcohol-related conditions - narrow definition (Persons) (2016/17)                                   | 6,631           | 702.4         | 636.4   | 1151.1    |                                                                                                                                                                                                                                                                                                                                                                                                                                                                                                                                                                                                                                                                                                                                                                                                                                                                                                                                                                                                                                                                                                                                                                                                                                                                                                                                                                                                                                                                                                                                                                                                                                                                                                                                                                                                                                                                                                                                                                                                                                                                                                                                       | 388.2    | 751.9                           | 752.4    | 767.8                 |